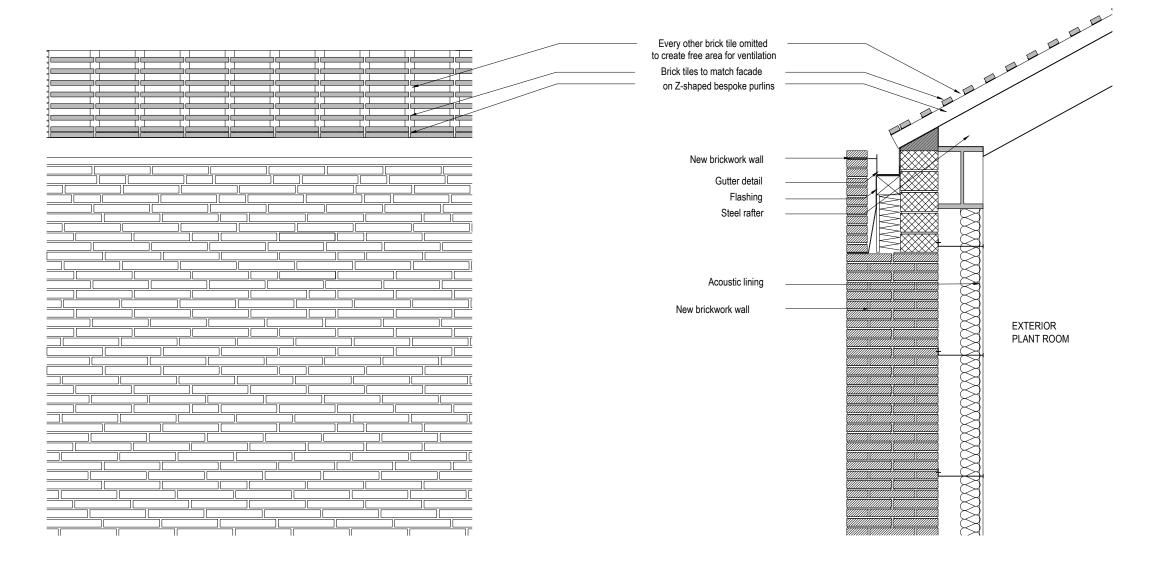

Legend

**TAMARES** 

Architects

66 Warwick Square, London, SW1V 2AP T: +44 (0)20 7033 6490 www.farshidmoussavi.com

176 PRINCE OF WALES ROAD

Building Enclosure Detail Roof over Condenser Unit Room

| 30.04.2021 | 03       | FMA        |          |
|------------|----------|------------|----------|
| Date       | Rev      | Signed     |          |
| 310        | SG       | SG         | 1:20- A3 |
| Proj N°    | Drawn by | Checked by | Scale    |
|            |          |            |          |

FMA-310-BE-111-03

Do not sale from this drawing.
Check all dimensions on site before fabrication or setting out. This document is copyright and may not be reproduced without permission of the owner.
Survey information based on Plowman Craven drawing 35557F-02B, 35557S-01A & 35557E-01A dated September 2016.