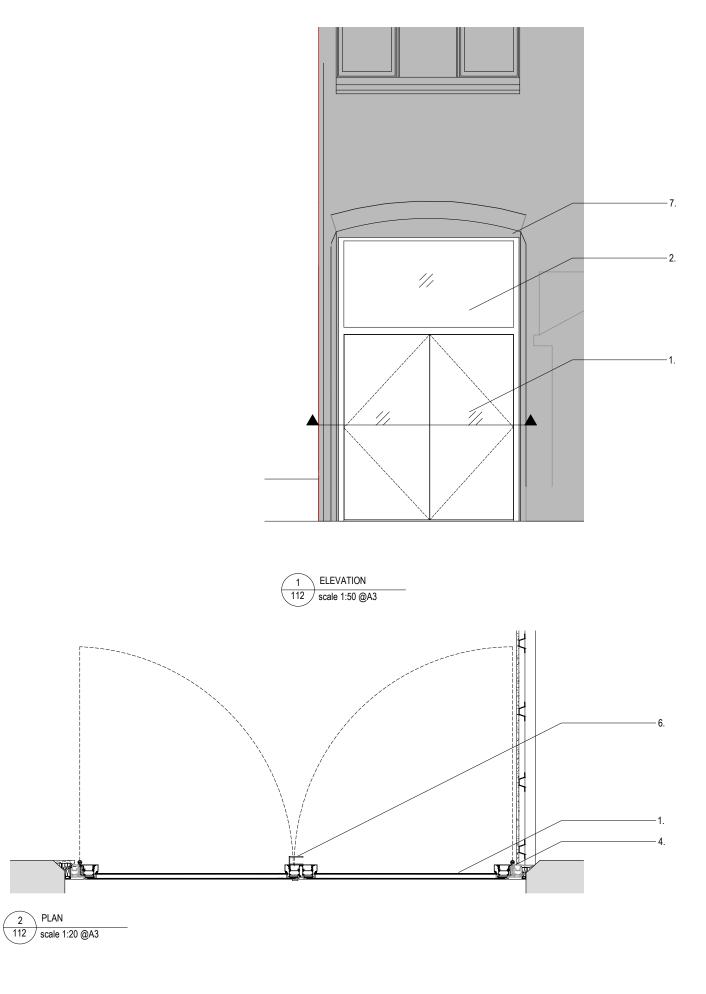

ISSUED / REVISED

NO. DATE DESCRIPTION

1 25.11.2016 ISSUED FOR PLANNING
2 30.04.2021 ISSUED FOR PLANNING

Legend

1. Double Glazed Window
3. Aluminum Frame
4. Mullion
5. Feathered external concrete floor
6. Folded Stainless Steel Metal Handle bonded to frame
7. Existing building fabric

Clie

TAMARES

Architects

66 Warwick Square, London, SW1V 2AP T: +44 (0)20 7033 6490 www.farshidmoussavi.com

Project

176 PRINCE OF WALES ROAD

Title

Building Enclosure Detail External Door to Middle Gallery