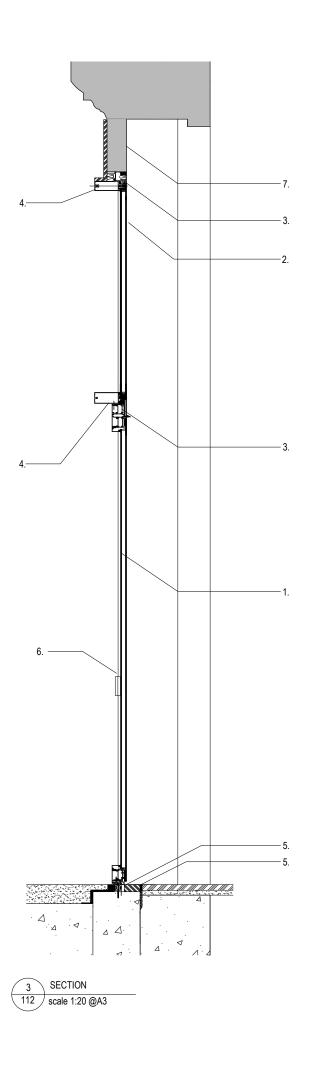

ISSUED / REVISED

NO. DATE DESCRIPTION

1 25.11.2016 ISSUED FOR PLANNING
2 30.04.2021 ISSUED FOR PLANNING

Legend

1. Double Glazed Window
3. Aluminum Frame
4. Mullion
5. Feathered external concrete floor
6. Folded Stainless Steel Metal Handle bonded to frame
7. Existing building fabric