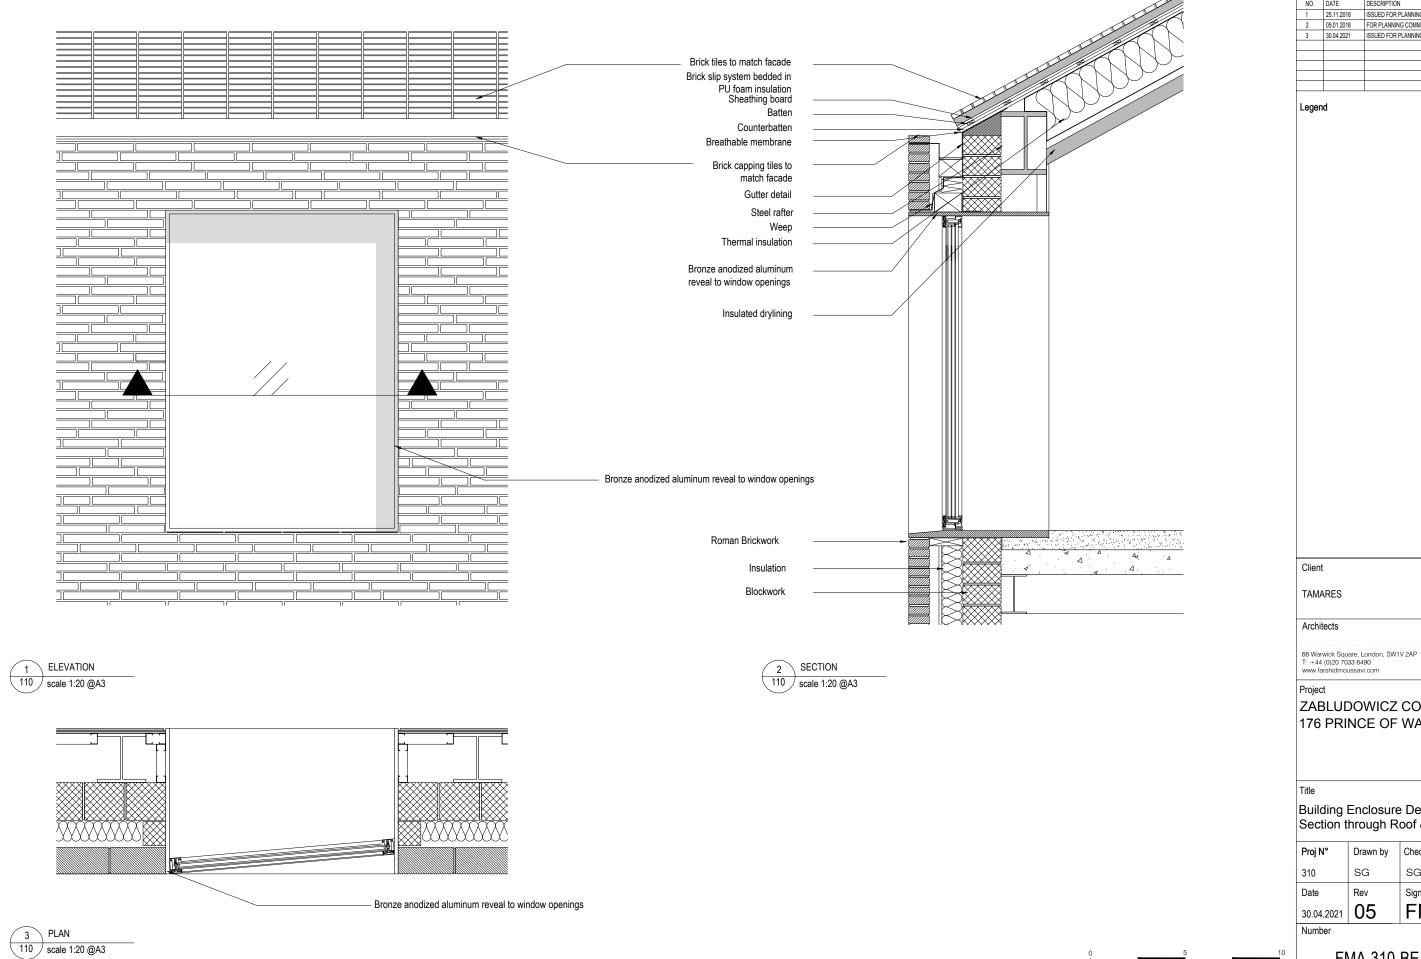

ZABLUDOWICZ COLLECTION 176 PRINCE OF WALES ROAD

Building Enclosure Detail Section through Roof & Window

| Proj N°    | Drawn by | Checked by | Scale    |
|------------|----------|------------|----------|
| 310        | SG       | SG         | 1:20- A3 |
| Date       | Rev      | Signed     |          |
| 30.04.2021 | 05       | FMA        |          |

FMA-310-BE-110-05

1 ELEVATION 1111 scale 1:20 @A3

2 SECTION 111 scale 1:20 @A3

Do not scale from this drawing.

Check all dimensions on site before fabrication or setting out. This document is copyright and may not be reproduced without permission of the owner.

Legend

**TAMARES** 

Architects

66 Warwick Square, London, SW1V 2AP T: +44 (0)20 7033 6490 www.farshidmoussavi.com

176 PRINCE OF WALES ROAD

Building Enclosure Detail Roof over Condenser Unit Room

| 30.04.2021 | 03       | FMA        |          |
|------------|----------|------------|----------|
| Date       | Rev      | Signed     |          |
| 310        | SG       | SG         | 1:20- A3 |
| Proj N°    | Drawn by | Checked by | Scale    |
|            |          |            |          |