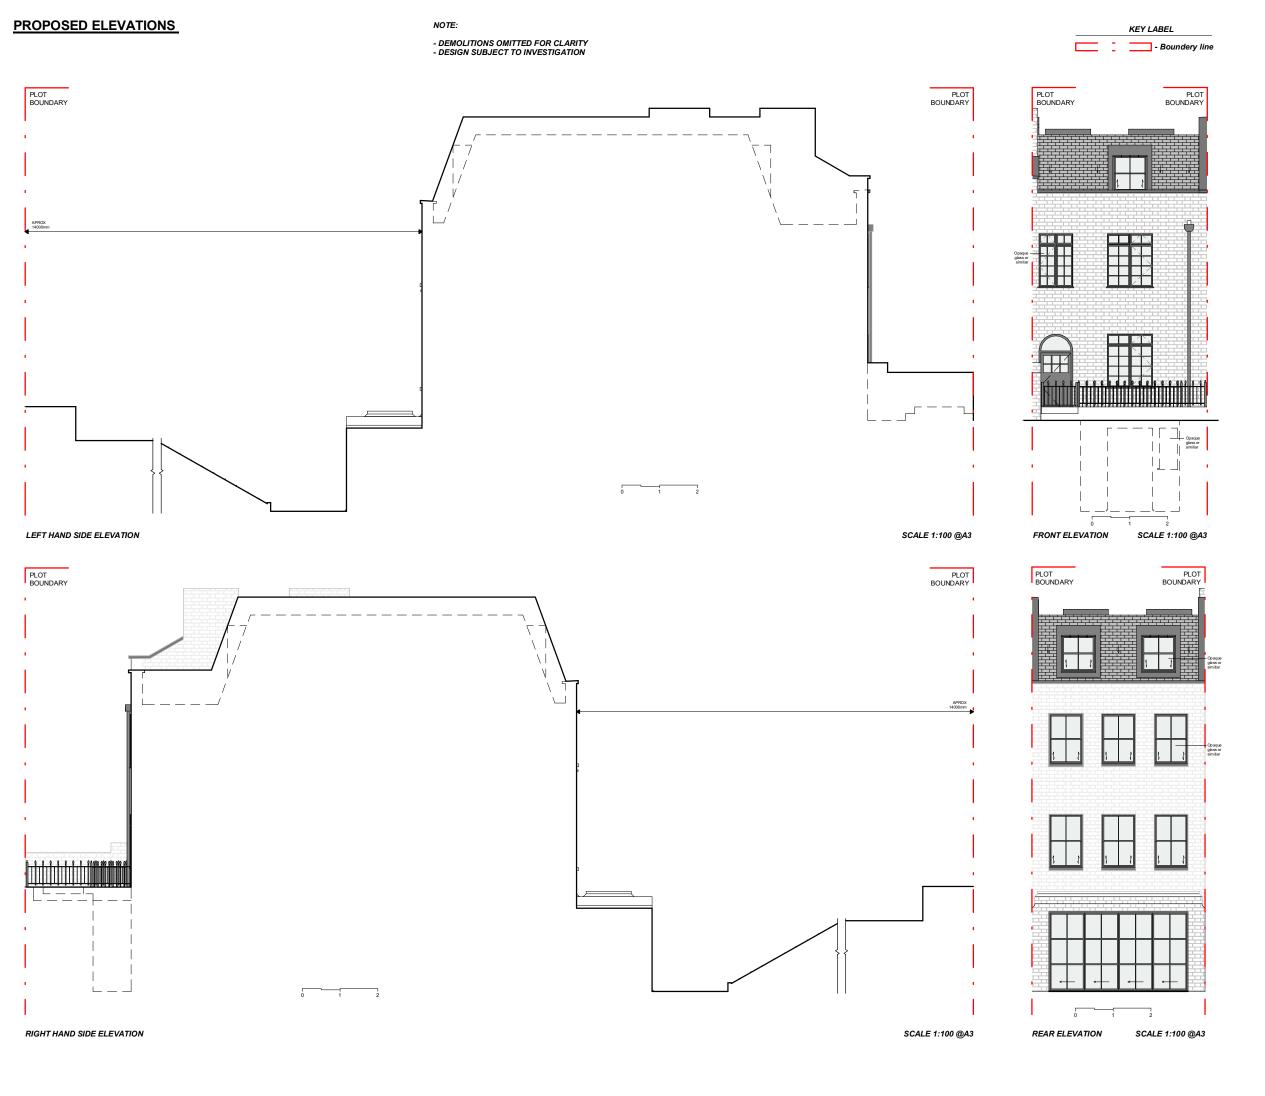

CLIENT:

MAT & LOUISE

PROJECT:

BASEMENT EXTENSION + FIRST STOREY REAR EXTENSION + MANSARD

ADDRESS:

40 LEIGHTON RD, LONDON NW5 2QE

TITLE:

**PROPOSED** ELEVATIONS