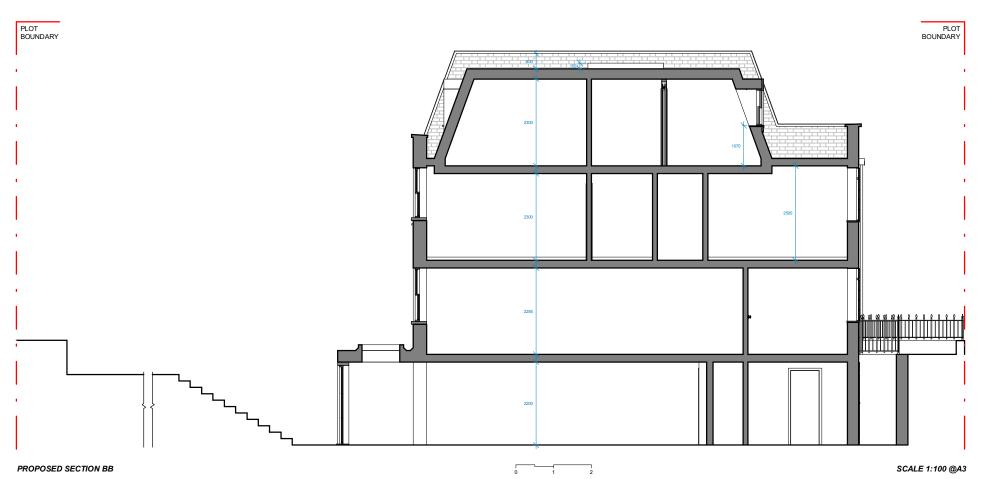

## **PROPOSED SECTIONS: AA & BB**

CLIENT:

MAT & LOUISE

PROJECT:

BASEMENT EXTENSION + FIRST STOREY REAR EXTENSION + MANSARD

ADDRESS:

40 LEIGHTON RD, LONDON NW5 2QE

TITLE:

**PROPOSED**SECTIONS: AA & BB