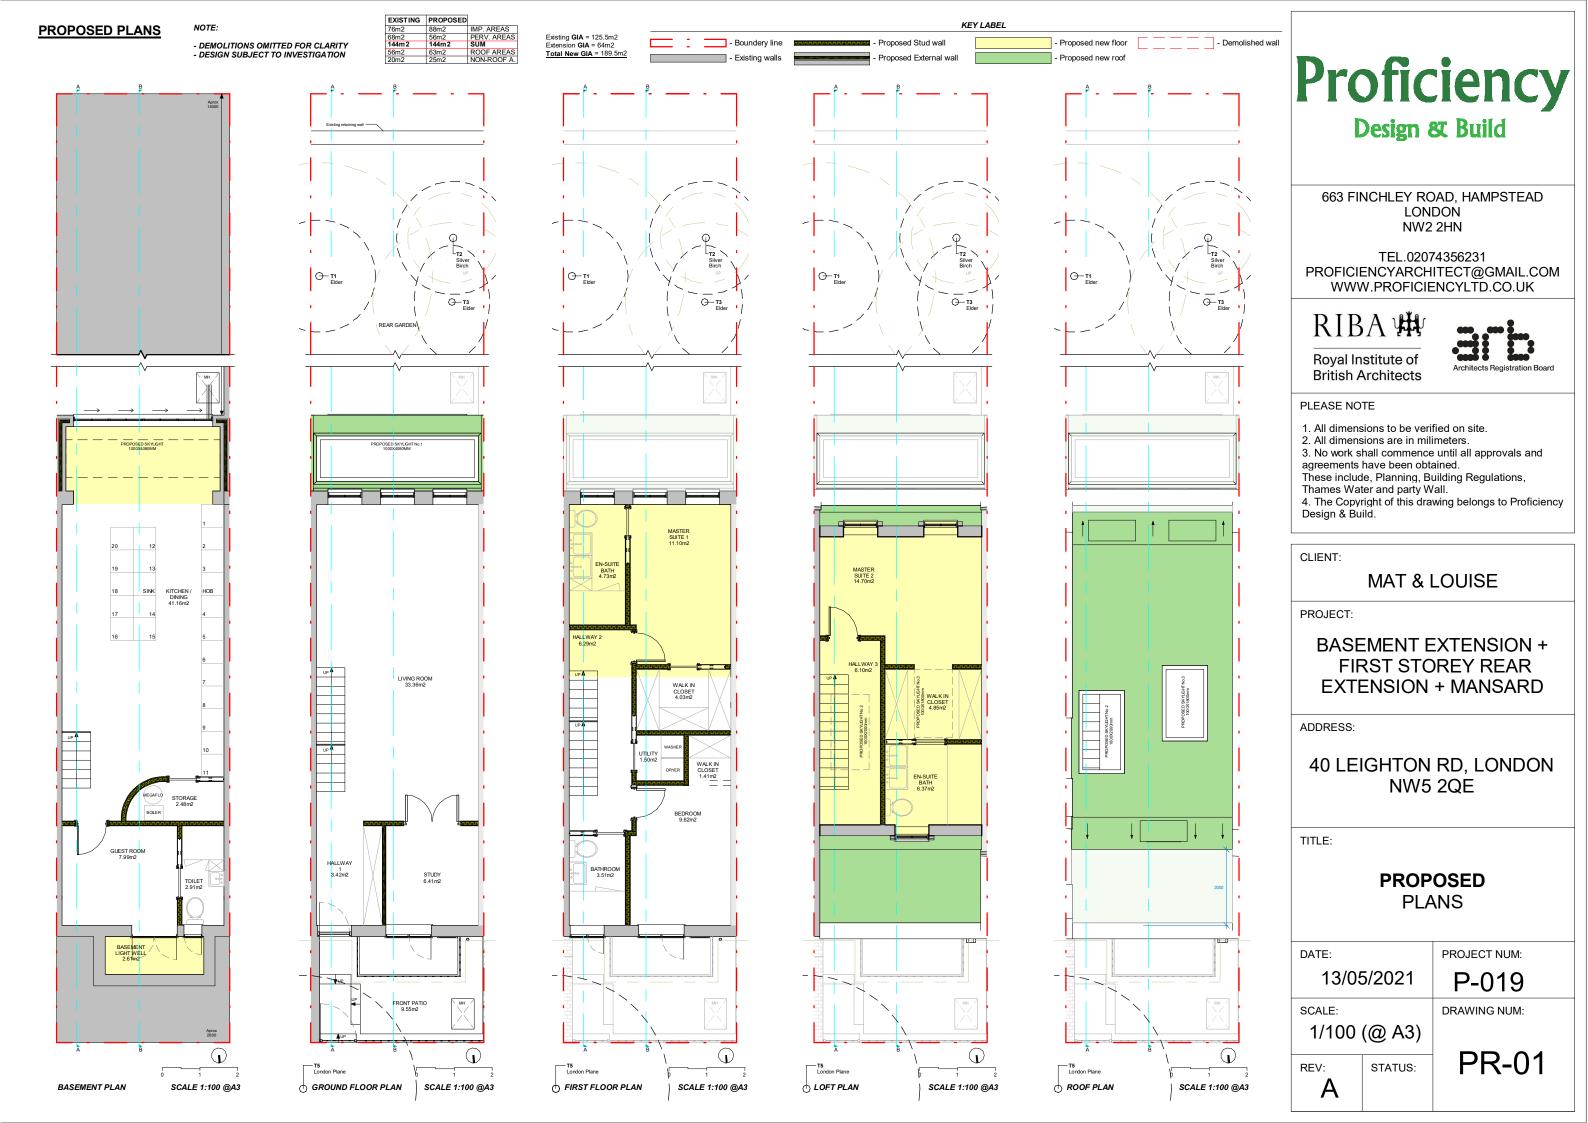

# Proficiency

Design & Build

663 FINCHLEY ROAD, HAMPSTEAD LONDON NW2 2HN

TEL.02074356231
PROFICIENCYARCHITECT@GMAIL.COM
WWW.PROFICIENCYLTD.CO.UK

RIBA ##

Royal Institute of British Architects



### PLEASE NOTE

- 1. All dimensions to be verified on site.
- 2. All dimensions are in milimeters.
- 3. No work shall commence until all approvals and agreements have been obtained.
- These include, Planning, Building Regulations, Thames Water and party Wall.
- 4. The Copyright of this drawing belongs to Proficiency Design & Build.

CLIENT:

MAT & LOUISE

PROJECT:

BASEMENT EXTENSION + FIRST STOREY REAR EXTENSION + MANSARD

ADDRESS:

40 LEIGHTON RD, LONDON NW5 2QE

TITLE:

**PROPOSED** ELEVATIONS

13/05/2021

P-019

SCALE:

1/100 (@ A3)

DRAWING NUM:

REV: STATUS:

PR-02

## **PROPOSED SEC