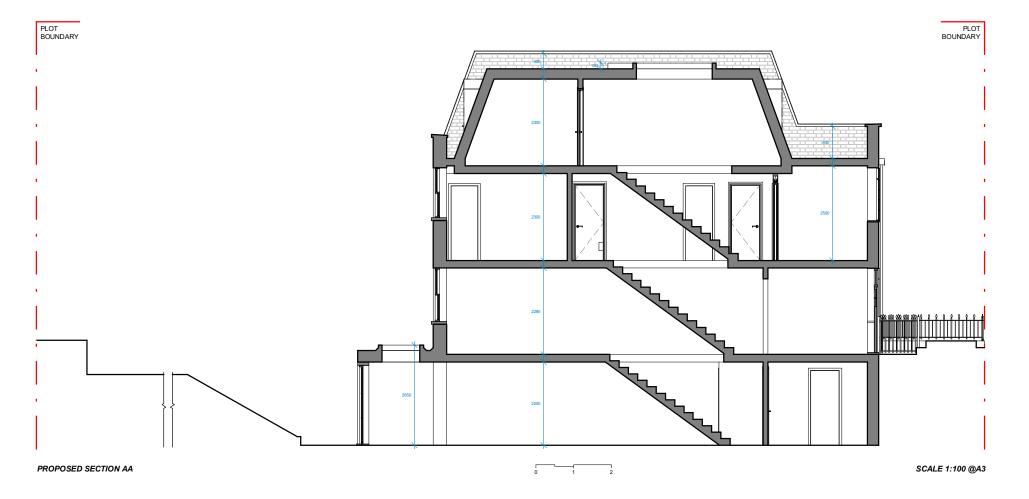

## **PROPOSED SECTIONS: AA & BB**

CLIENT:

MAT & LOUISE

PROJECT:

BASEMENT EXTENSION + FIRST STOREY REAR EXTENSION + MANSARD

ADDRESS:

40 LEIGHTON RD, LONDON NW5 2QE

TITLE:

**PROPOSED**SECTIONS: AA & BB