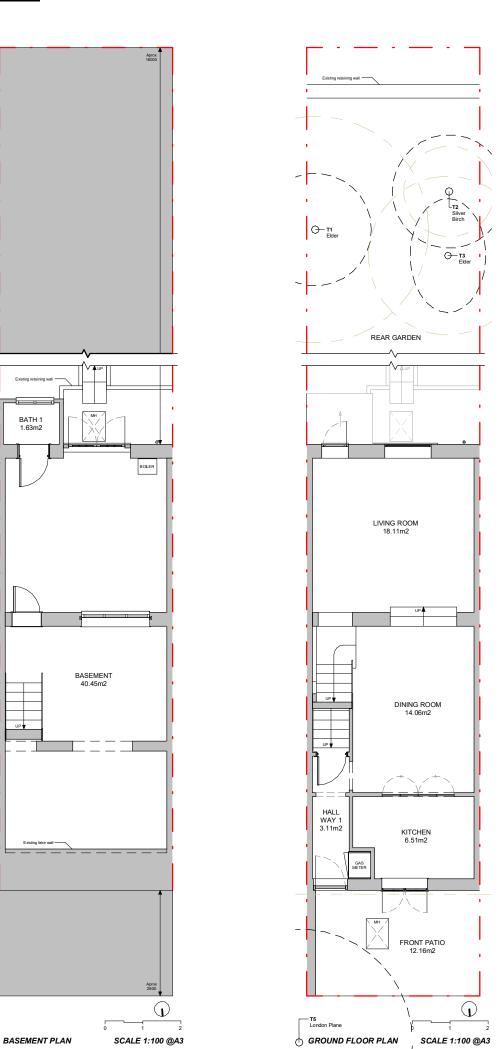

**EXISTING PLANS** 

CLIENT:

MAT & LOUISE

PROJECT:

**BASEMENT EXTENSION +** FIRST STOREY REAR **EXTENSION + MANSARD** 

ADDRESS:

40 LEIGHTON RD, LONDON NW5 2QE

TITLE:

SCALE:

**EXISTING PLANS** 

DATE: 13/05/2021 PROJECT NUM: P-019

DRAWING NUM:

1/100 (@ A3)

STATUS:

**EX-01** 

REV: