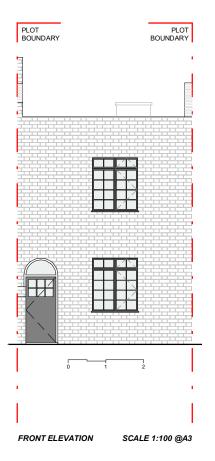

CLIENT:

MAT & LOUISE

PROJECT:

**BASEMENT EXTENSION +** FIRST STOREY REAR **EXTENSION + MANSARD** 

ADDRESS:

40 LEIGHTON RD, LONDON NW5 2QE

TITLE:

**EXISTING ELEVATIONS** 

13/05/2021

PROJECT NUM: P-019

DRAWING NUM:

SCALE:

1/100 (@ A3)

REV: Α

EX-02 STATUS:

- No.40 Front Elevation context