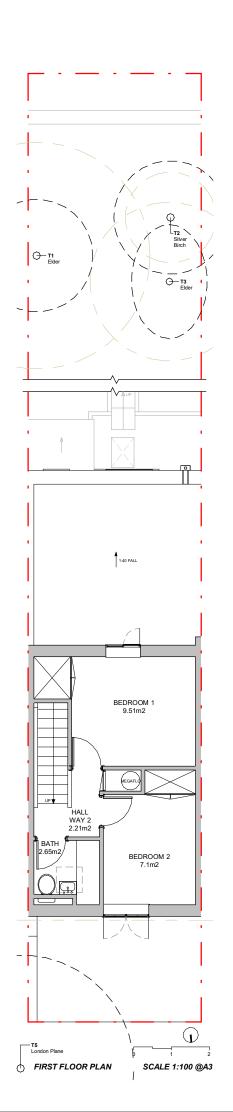

**EXISTING PLANS** 

CLIENT:

MAT & LOUISE

PROJECT:

**BASEMENT EXTENSION +** FIRST STOREY REAR **EXTENSION + MANSARD** 

ADDRESS:

40 LEIGHTON RD, LONDON NW5 2QE

TITLE:

SCALE:

**EXISTING PLANS** 

DATE: 13/05/2021 PROJECT NUM: P-019

DRAWING NUM:

1/100 (@ A3)

STATUS:

**EX-01** 

REV: