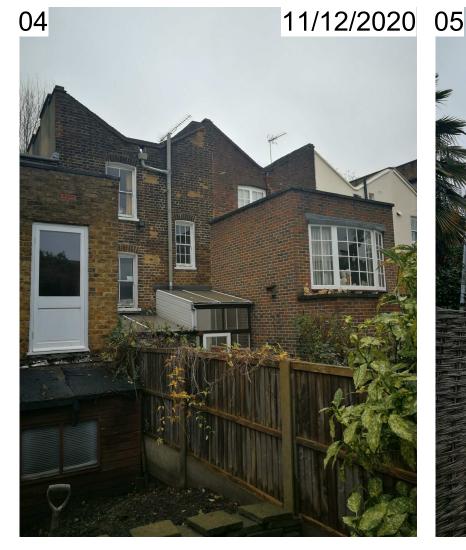

- No.40 Rear Elevation

- No.42 (Left Hand Side Neighbour) rear elevation context

- No.38 (Rigth Hand Side Neighbour) rear elevation context

- No.40 Rear Garden