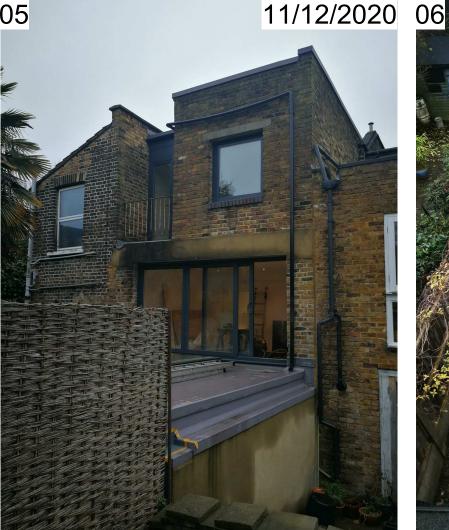

- No.40 Rear Elevation

- No.42 (Left Hand Side Neighbour) rear elevation context

- No.38 (Rigth Hand Side Neighbour) rear elevation context

- No.40 Rear Garden