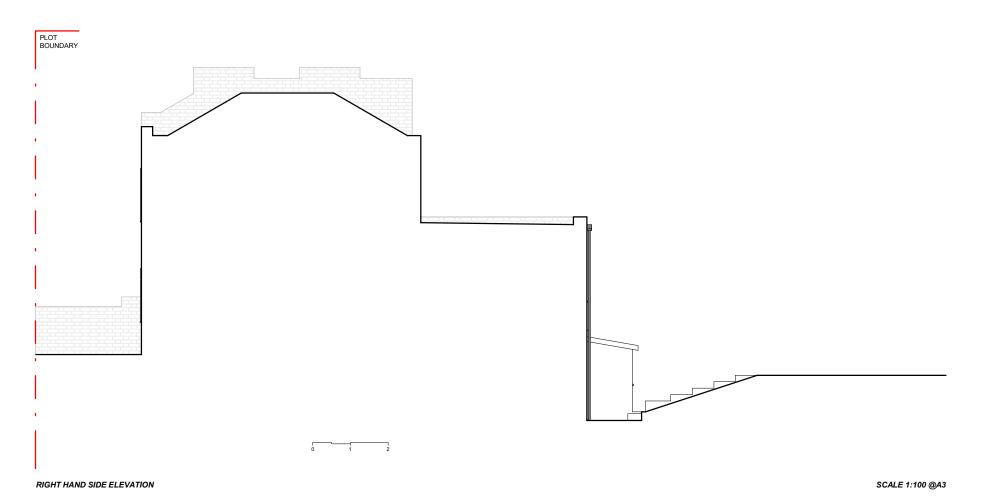

CLIENT:

MAT & LOUISE

PROJECT:

**BASEMENT EXTENSION +** FIRST STOREY REAR **EXTENSION + MANSARD** 

ADDRESS:

40 LEIGHTON RD, LONDON NW5 2QE

TITLE:

**EXISTING ELEVATIONS** 