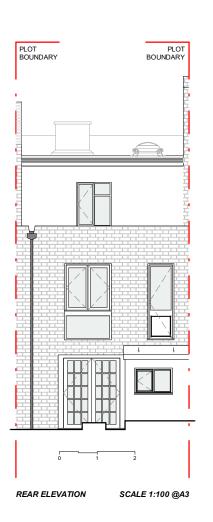

CLIENT:

MAT & LOUISE

PROJECT:

**BASEMENT EXTENSION +** FIRST STOREY REAR **EXTENSION + MANSARD** 

ADDRESS:

40 LEIGHTON RD, LONDON NW5 2QE

TITLE:

**EXISTING ELEVATIONS** 

- No.40 Rear Elevation

- No.42 (Left Hand Side Neighbour) rear elevation context

- No.38 (Rigth Hand Side Neighbour) rear elevation context

- No.40 Rear Garden