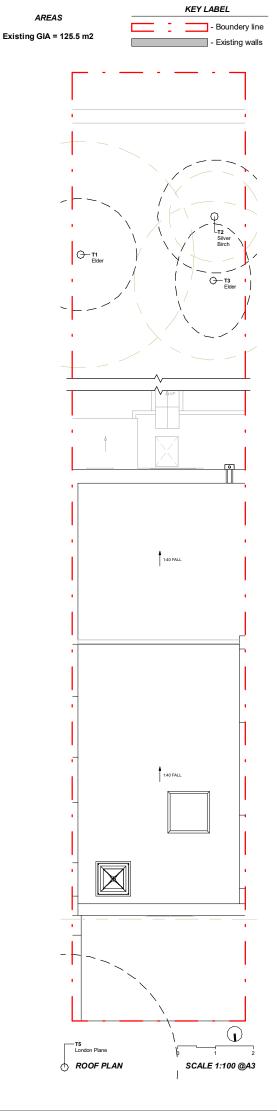

**EXISTING PLANS** 

CLIENT:

MAT & LOUISE

PROJECT:

**BASEMENT EXTENSION +** FIRST STOREY REAR **EXTENSION + MANSARD** 

ADDRESS:

40 LEIGHTON RD, LONDON NW5 2QE

TITLE:

SCALE:

**EXISTING PLANS** 

DATE: 13/05/2021 PROJECT NUM: P-019

DRAWING NUM:

1/100 (@ A3)

STATUS:

**EX-01** 

REV: