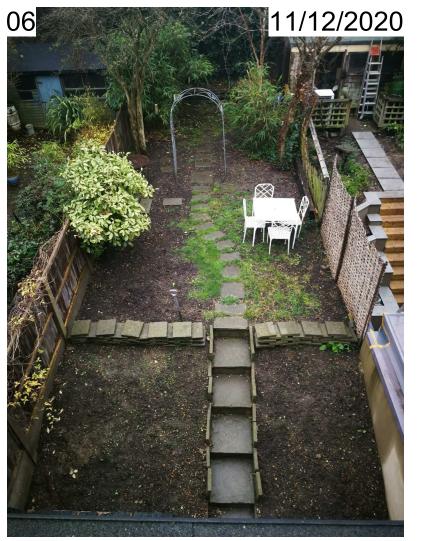

- No.40 Rear Elevation

- No.42 (Left Hand Side Neighbour) rear elevation context

- No.38 (Rigth Hand Side Neighbour) rear elevation context

- No.40 Rear Garden