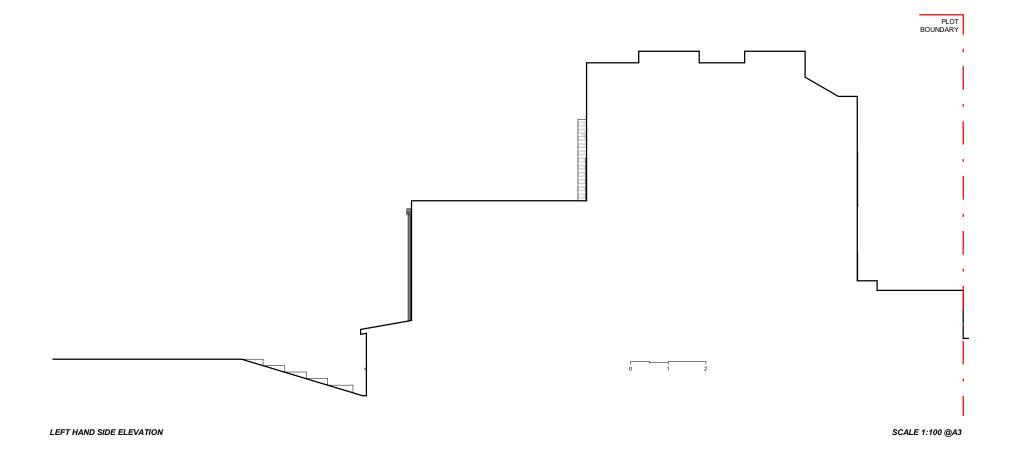

CLIENT:

MAT & LOUISE

PROJECT:

**BASEMENT EXTENSION +** FIRST STOREY REAR **EXTENSION + MANSARD** 

ADDRESS:

40 LEIGHTON RD, LONDON NW5 2QE

TITLE:

**EXISTING ELEVATIONS** 

13/05/2021

PROJECT NUM: P-019

DRAWING NUM:

SCALE:

1/100 (@ A3)

REV: Α

EX-02 STATUS:

- No.40 Front Elevation context

- No.40 Rear Elevation

- No.42 (Left Hand Side Neighbour) rear elevation context

- No.38 (Rigth Hand Side Neighbour) rear elevation context

- No.40 Rear Garden