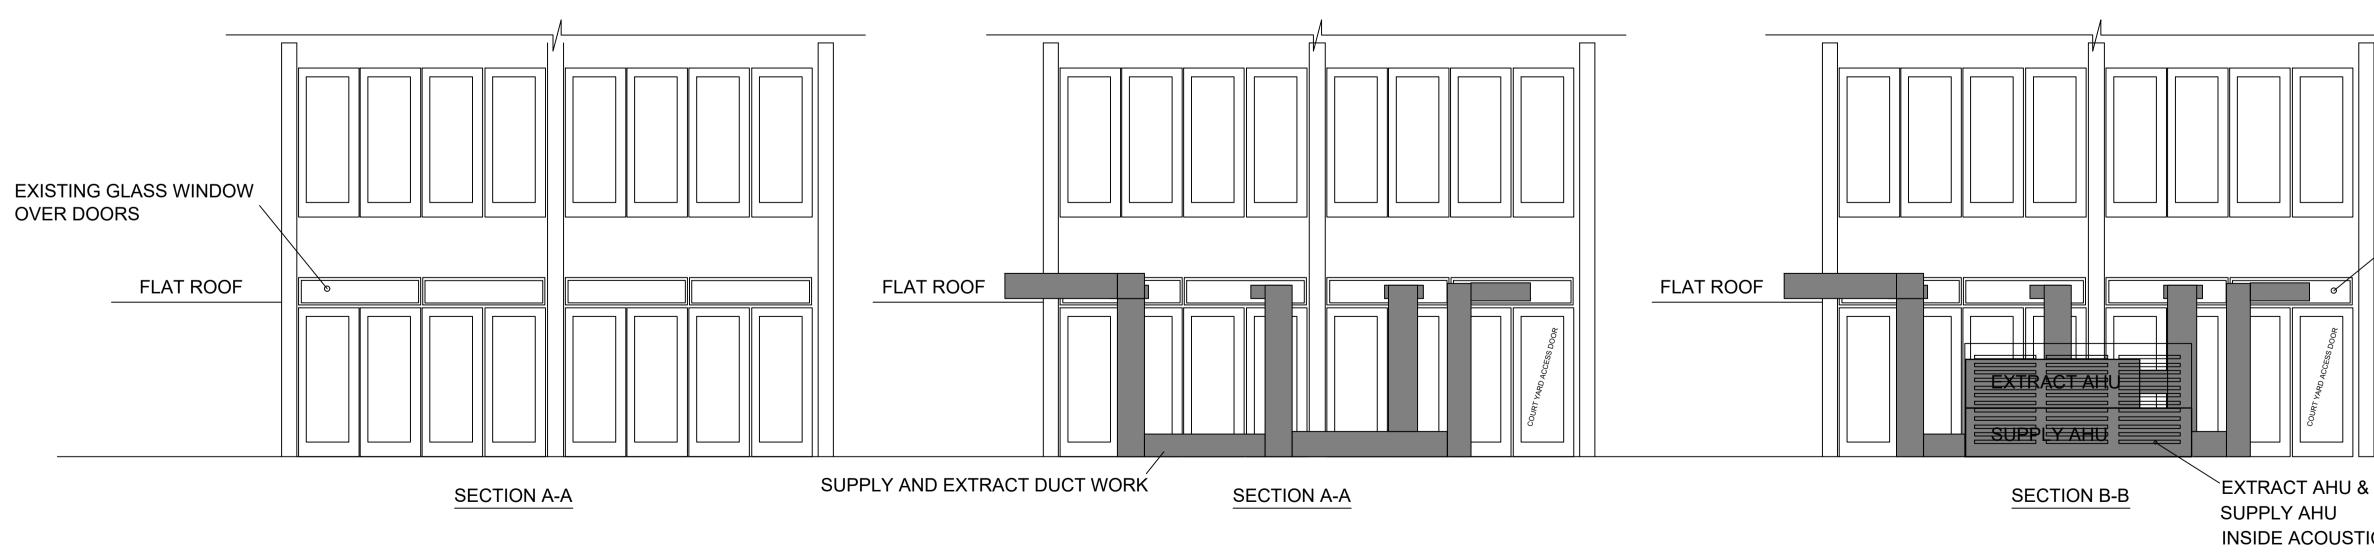

### ELEVATIONS AS PROPOSED SHOWING AHU AND DUCTWORK

ALL WORKING DIMENSIONS TO BE CHECKED ON SITE. FIGURED DIMENSIONS TO BE TAKEN IN PREFERENCE TO SCALED ANY DISCREPANCIES BETWEEN DRAWINGS OF DIFFERING SCALES AND BETWEEN DRAWINGS AND SPECIFICATION WHERE APPROPRIATE TO BE NOTIFIED TO SUPERVISING OFFICER FOR DECISION. COPYRIGHT RESERVED.

# PLANNING

JOB TITLE IVF FERTILITY CLINIC 1-5 CHRISTOPHER PLACE LONDON NW11JF

CLIENT BPAS

DRAWING ELEVATIONS OF PROPOSED AIR HANDLING UNIT

NEW TRESPA PANELS TO REPLACE GLASS DOORS TO REMAIN

INSIDE ACOUSTIC ENCLOSURE