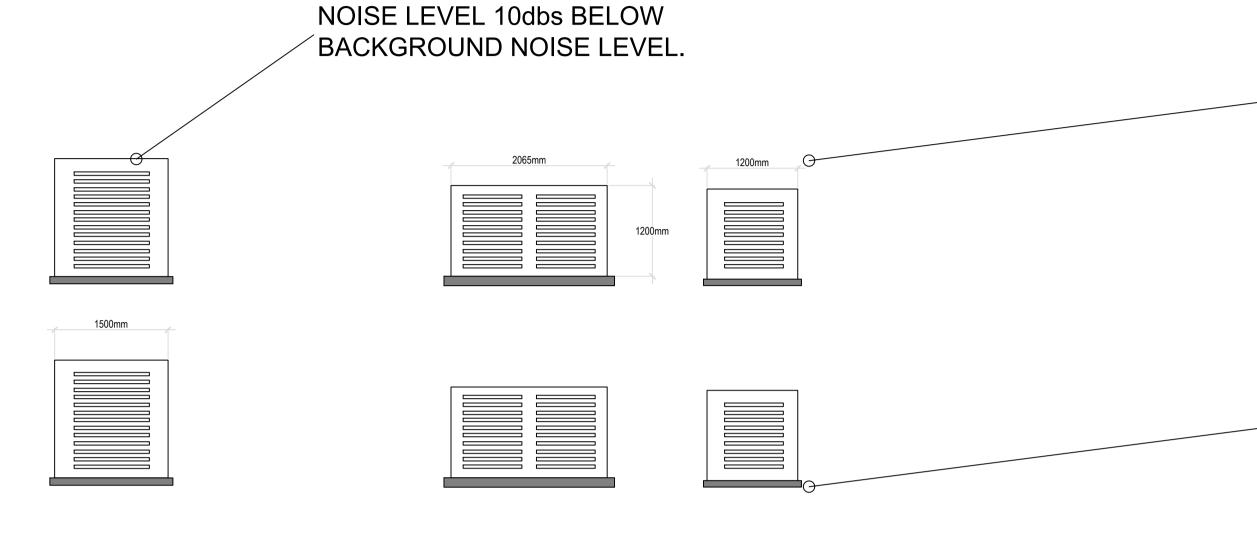

AHU ENCLOSURE

| 1500mm | -      | 3000mm |
|--------|--------|--------|
|        | 1500mm |        |

## CONDENSER ENCLOSURE

PLANS SHOWING ACOUSTIC ENCLOSURES AS PER THE NOISE IMPACT ASSESSMENT

#### NOISE LEVEL 10dbs BELOW BACKGROUND NOISE LEVEL.

#### FOR EXISTING NOISE LEVELS SEE NOISE LEVEL REPORT