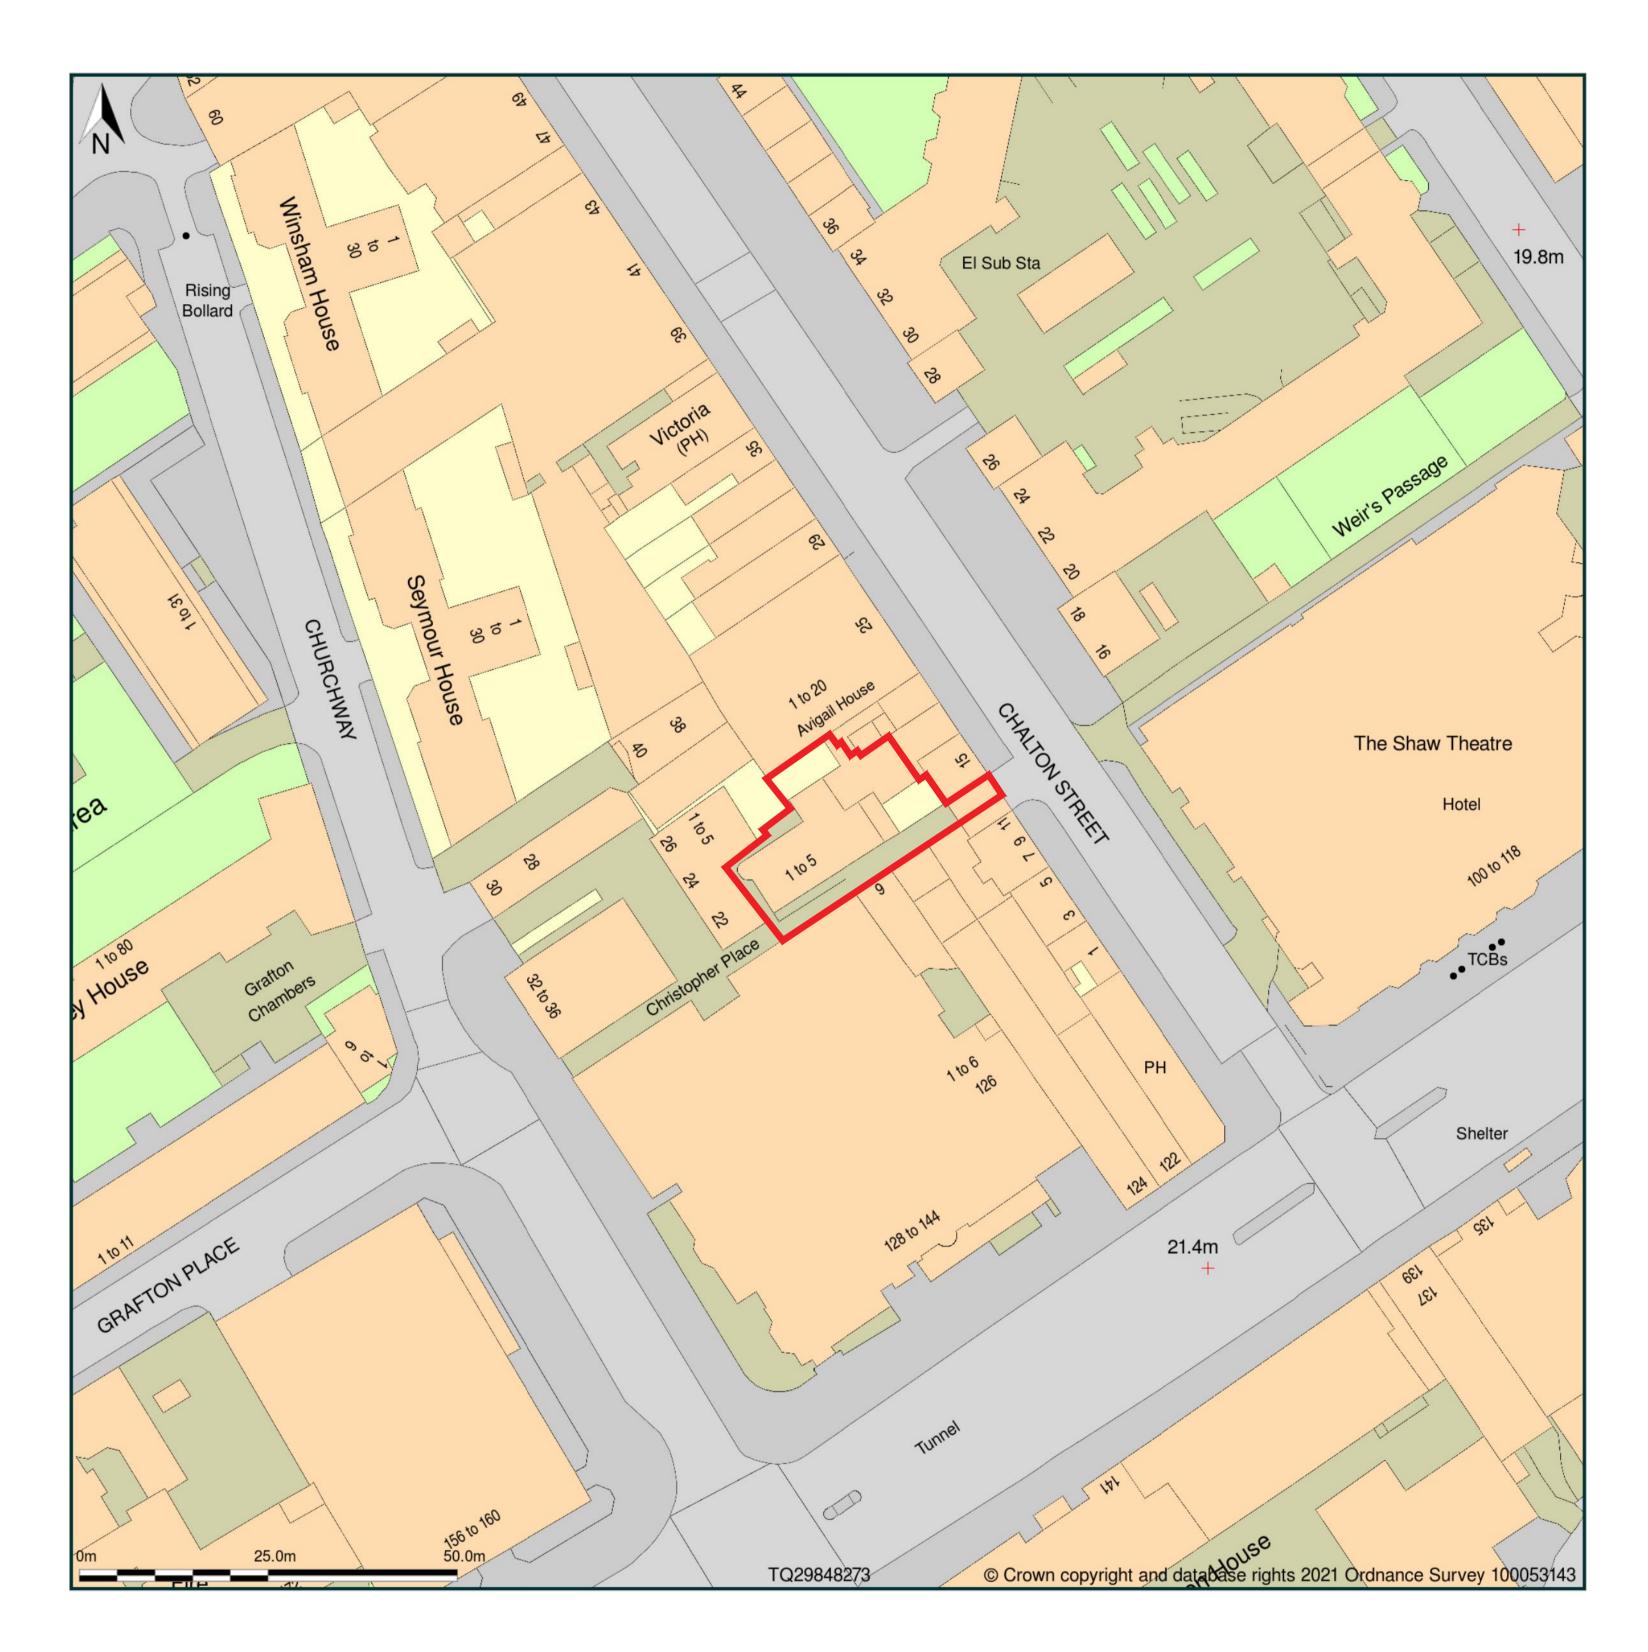

## Blossom House School, 1-5, Christopher Place, London, Camden, NW1 1JF

Site Plan shows area bounded by: 529746.88, 182632.81 529946.88, 182832.81 (at a scale of 1:1250), OSGridRef: TQ29848273. The representation of a road, track or path is no evidence of a right of way. The representation of features as lines is no evidence of a property boundary.

Produced on 9th Apr 2021 from the Ordnance Survey National Geographic Database and incorporating surveyed revision available at this date. Reproduction in whole or part is prohibited without the prior permission of Ordnance Survey. © Crown copyright 2021. Supplied by www.buyaplan.co.uk a licensed Ordnance Survey partner (100053143). Unique plan reference: #00620014-E8DE46

Ordnance Survey and the OS Symbol are registered trademarks of Ordnance Survey, the national mapping agency of Great Britain. Buy A Plan logo, pdf design and the www.buyaplan.co.uk website are Copyright © Pass Inc Ltd 2021