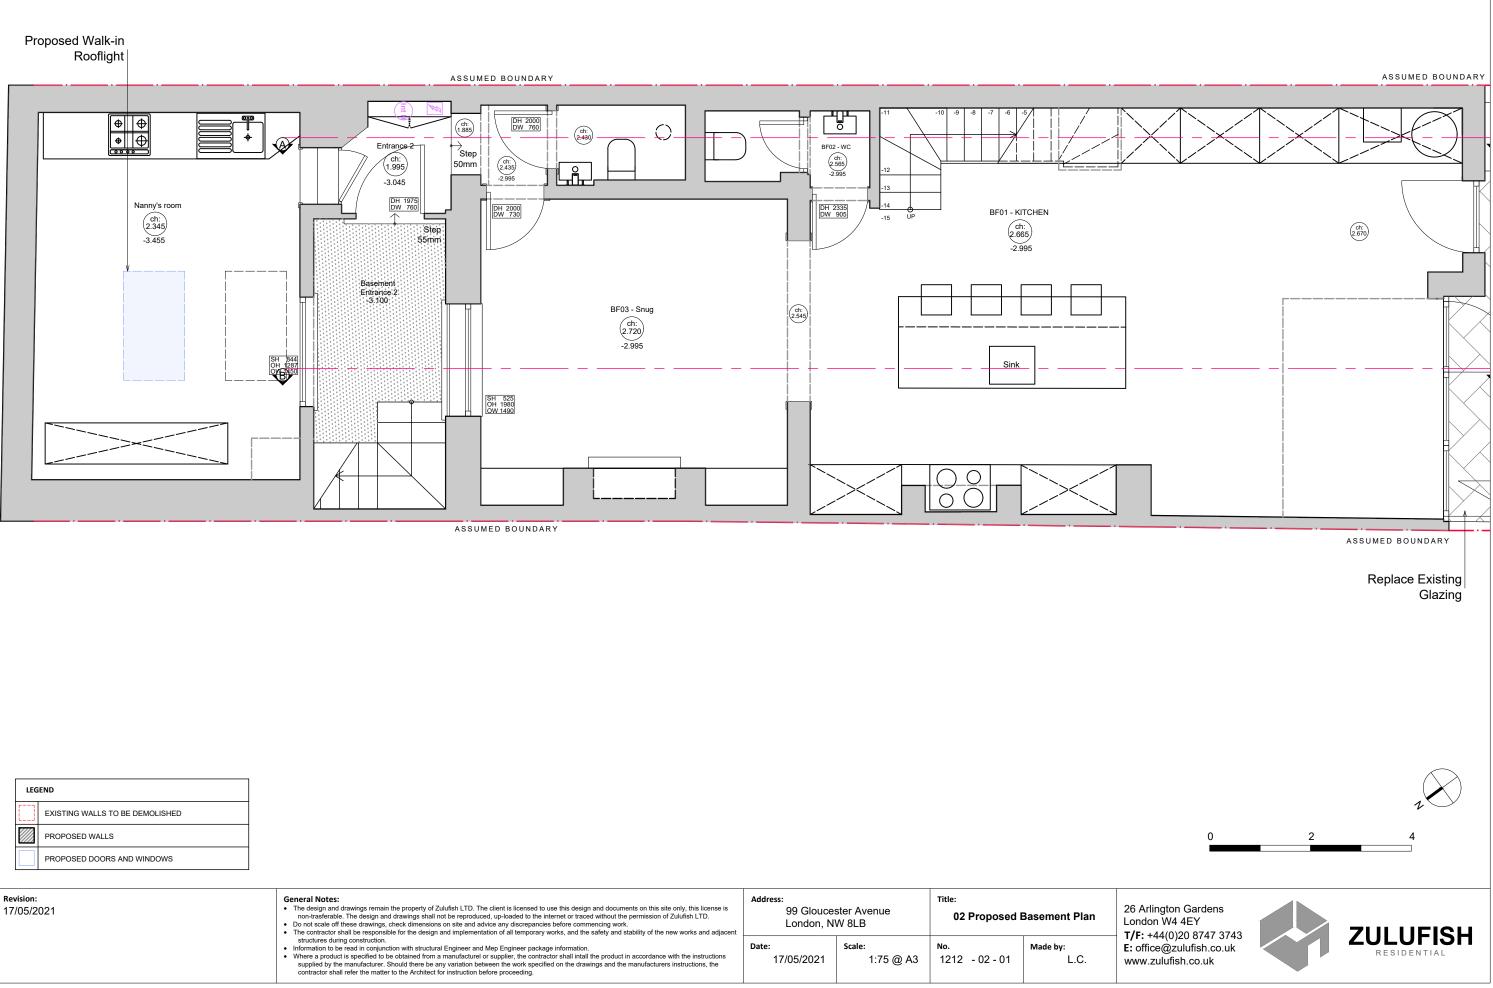

|  | 17/03/2021 | The design and drawings remain the property of Zulufish LTD. The client is licensed to use this design and documents on this site only, this license is non-trasferable. The design and drawings shall not be reproduced, up-loaded to the internet or traced without the permission of Zulufish LTD. Do not scale of these drawings, check dimensions on site and advice any discrepancies before commencing work. The contractor shall be responsible for the design and implementation of all temporary works, and the safety and stability of the new works and adjacent structures during construction. | Address:<br>99 Gloucester Avenue<br>London, NW 8LB |                     | Title:<br>02 Proposed Basement Plan |                  | 26 Arling<br>London V<br>T/F: +44 |
|--|------------|--------------------------------------------------------------------------------------------------------------------------------------------------------------------------------------------------------------------------------------------------------------------------------------------------------------------------------------------------------------------------------------------------------------------------------------------------------------------------------------------------------------------------------------------------------------------------------------------------------------|----------------------------------------------------|---------------------|-------------------------------------|------------------|-----------------------------------|
|  |            |                                                                                                                                                                                                                                                                                                                                                                                                                                                                                                                                                                                                              | Date:<br>17/05/2021                                | Scale:<br>1:75 @ A3 | No.<br>1212 - 02 - 01               | Made by:<br>L.C. | E: office@<br>www.zulu            |

| LEGEND |                                 |  |  |  |  |
|--------|---------------------------------|--|--|--|--|
|        | EXISTING WALLS TO BE DEMOLISHED |  |  |  |  |
|        | PROPOSED WALLS                  |  |  |  |  |

PROPOSED DOORS AND WINDOWS

|  | <ul> <li>Involve I</li> <li>non-trasferable. The design and drawings shall not be reproduced, up-loaded to the internet or traced without the permission of Zulufish LTD.</li> <li>Do not scale off these drawings, check dimensions on site and advice any discrepancies before commencing work.</li> </ul> | <ul> <li>The design and drawings remain the property of Zulufish LTD. The client is licensed to use this design and documents on this site only, this license is non-trasferable. The design and drawings shall not be reproduced, up-loaded to the internet or traced without the permission of Zulufish LTD.</li> </ul> | Address:<br>99 Gloucester Avenue<br>London, NW 8LB |                       | Title:<br>02 Proposed Front Elevation |                     | 26 Arlin<br>London |
|--|--------------------------------------------------------------------------------------------------------------------------------------------------------------------------------------------------------------------------------------------------------------------------------------------------------------|---------------------------------------------------------------------------------------------------------------------------------------------------------------------------------------------------------------------------------------------------------------------------------------------------------------------------|----------------------------------------------------|-----------------------|---------------------------------------|---------------------|--------------------|
|  |                                                                                                                                                                                                                                                                                                              | Date:<br>17/05/2021                                                                                                                                                                                                                                                                                                       | Scale:<br>1:75 @ A3                                | No.<br>1212 - 02 - 07 | Made by:<br>L.C.                      | E: office<br>www.zu |                    |