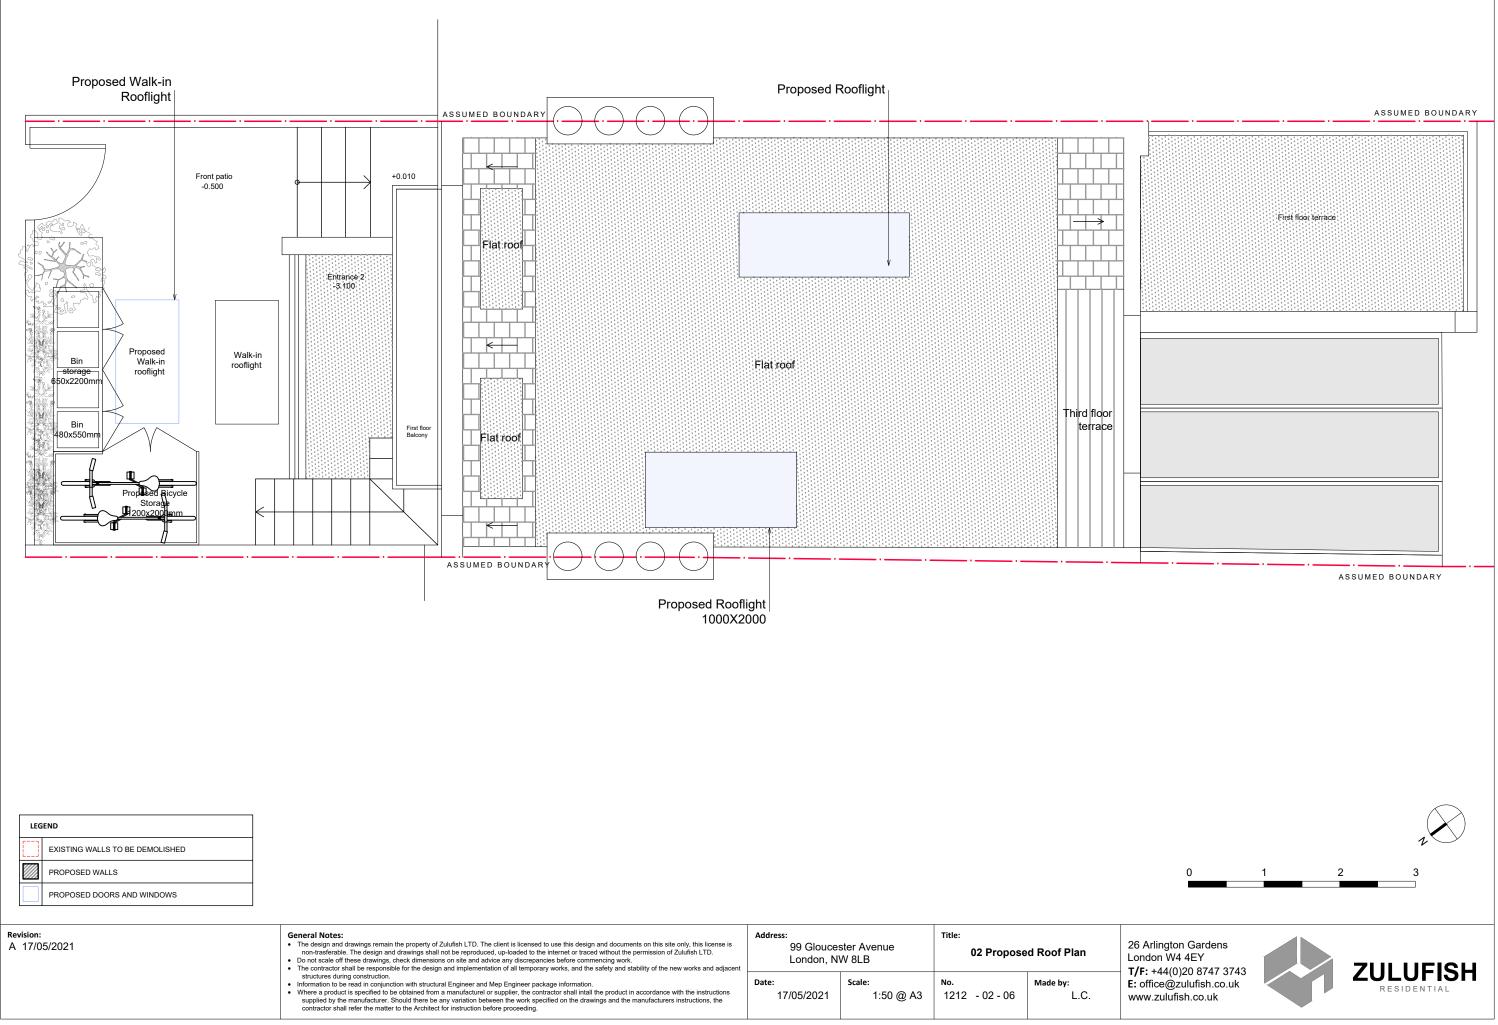

| ке | VIS | 10 | n: |    |    |
|----|-----|----|----|----|----|
| 17 | 7/0 | )5 | 12 | 02 | )1 |

| Revision:<br>A 17/05/2021 | General Notes:           • The design and drawings remain the property of Zulufish LTD. The client is licensed to use this design and documents on this site only, this license is non-trasferable. The design and drawings shall not be reproduced, up-loaded to the internet or traced without the permission of Zulufish LTD.           • Do not scale off these drawings, check dimensions on site and advice any discrepancies before commencing work.           • The contractor shall be responsible for the design and implementation of all temporary works, and the safety and stability of the new works and adjacent structures during construction.           • Information to be read in conjunction with structural Engineer and Mep Engineer package information.           • Where a product is specified to be obtained from a manufacturel or supplier, the contractor shall interplications. Should there be any variation between the work specified on the drawings and the manufacturers instructions, the contractor shall refer the matter to the Architect for instruction before proceeding. | Address:<br>99 Gloucester Avenue<br>London, NW 8LB |                     | Title:<br>02 Proposed Roof Plan |                  | 26 Arlin<br>London                    |
|---------------------------|-------------------------------------------------------------------------------------------------------------------------------------------------------------------------------------------------------------------------------------------------------------------------------------------------------------------------------------------------------------------------------------------------------------------------------------------------------------------------------------------------------------------------------------------------------------------------------------------------------------------------------------------------------------------------------------------------------------------------------------------------------------------------------------------------------------------------------------------------------------------------------------------------------------------------------------------------------------------------------------------------------------------------------------------------------------------------------------------------------------------------|----------------------------------------------------|---------------------|---------------------------------|------------------|---------------------------------------|
|                           |                                                                                                                                                                                                                                                                                                                                                                                                                                                                                                                                                                                                                                                                                                                                                                                                                                                                                                                                                                                                                                                                                                                         | Date:<br>17/05/2021                                | Scale:<br>1:50 @ A3 | №.<br>1212 - 02 - 06            | Made by:<br>L.C. | <b>T/F:</b> +4<br>E: office<br>www.zu |

| LEGEND |                                 |  |  |  |  |
|--------|---------------------------------|--|--|--|--|
|        | EXISTING WALLS TO BE DEMOLISHED |  |  |  |  |
|        | PROPOSED WALLS                  |  |  |  |  |

PROPOSED DOORS AND WINDOWS

|  | <ul> <li>Involve I</li> <li>non-trasferable. The design and drawings shall not be reproduced, up-loaded to the internet or traced without the permission of Zulufish LTD.</li> <li>Do not scale off these drawings, check dimensions on site and advice any discrepancies before commencing work.</li> </ul> | <ul> <li>The design and drawings remain the property of Zulufish LTD. The client is licensed to use this design and documents on this site only, this license is non-trasferable. The design and drawings shall not be reproduced, up-loaded to the internet or traced without the permission of Zulufish LTD.</li> </ul> | Address:<br>99 Gloucester Avenue<br>London, NW 8LB |                       | Title:<br>02 Proposed Front Elevation |                     | 26 Arlin<br>London |
|--|--------------------------------------------------------------------------------------------------------------------------------------------------------------------------------------------------------------------------------------------------------------------------------------------------------------|---------------------------------------------------------------------------------------------------------------------------------------------------------------------------------------------------------------------------------------------------------------------------------------------------------------------------|----------------------------------------------------|-----------------------|---------------------------------------|---------------------|--------------------|
|  |                                                                                                                                                                                                                                                                                                              | Date:<br>17/05/2021                                                                                                                                                                                                                                                                                                       | Scale:<br>1:75 @ A3                                | No.<br>1212 - 02 - 07 | Made by:<br>L.C.                      | E: office<br>www.zu |                    |