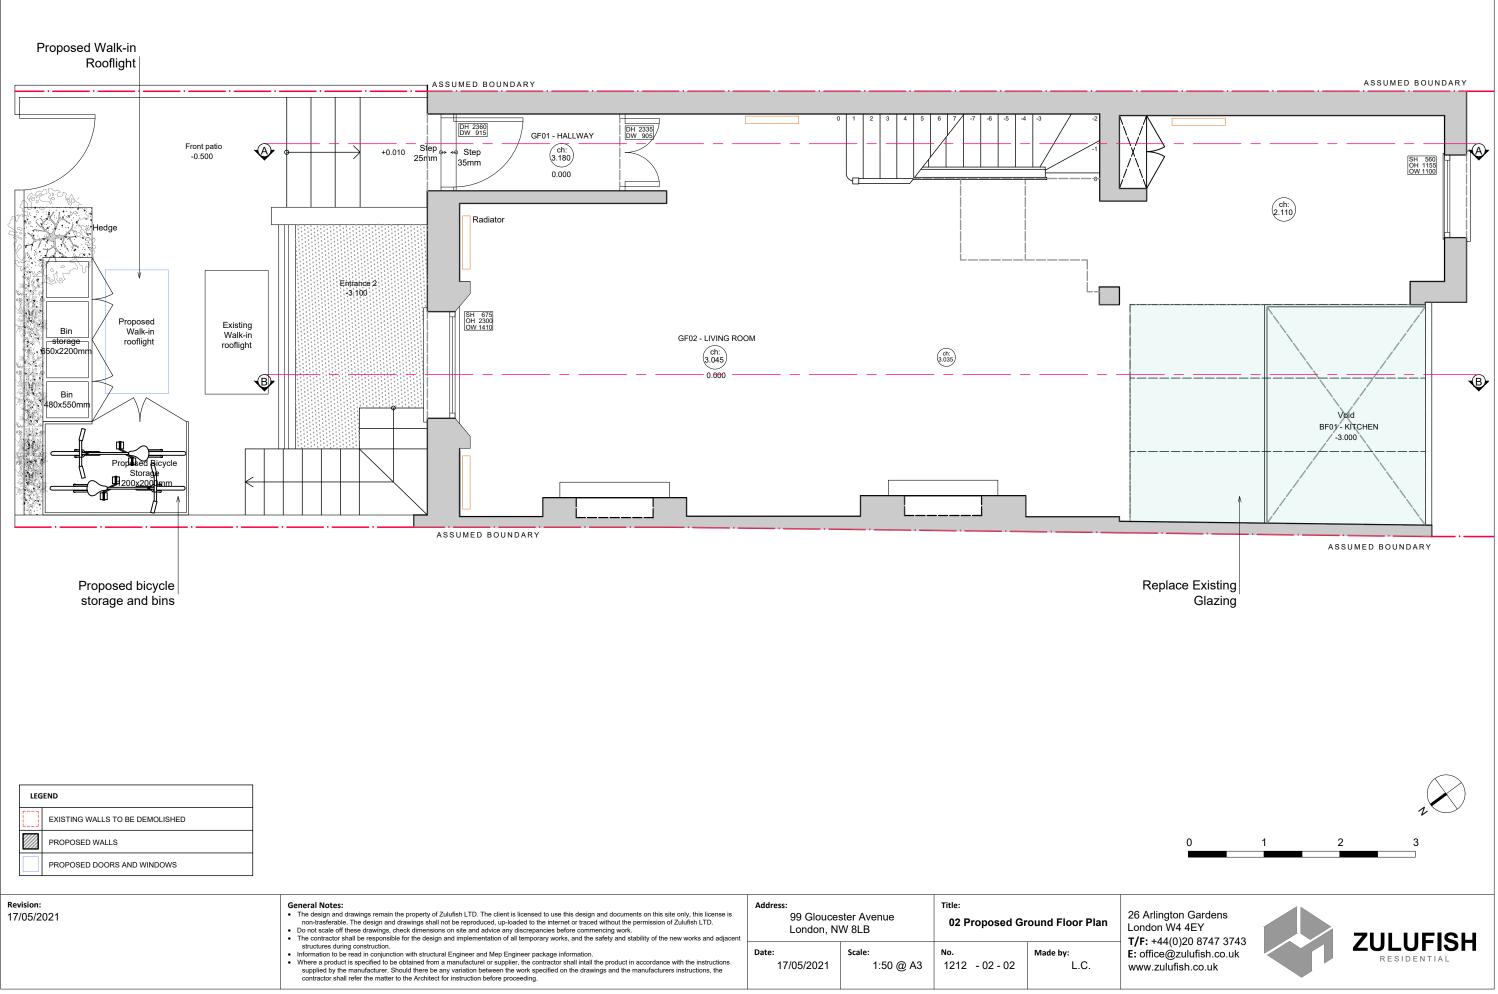

| LEGEND |                                 |  |  |  |  |
|--------|---------------------------------|--|--|--|--|
|        | EXISTING WALLS TO BE DEMOLISHED |  |  |  |  |
|        | PROPOSED WALLS                  |  |  |  |  |

PROPOSED DOORS AND WINDOWS

|  | <ul> <li>Involve I</li> <li>non-trasferable. The design and drawings shall not be reproduced, up-loaded to the internet or traced without the permission of Zulufish LTD.</li> <li>Do not scale off these drawings, check dimensions on site and advice any discrepancies before commencing work.</li> </ul> | <ul> <li>The design and drawings remain the property of Zulufish LTD. The client is licensed to use this design and documents on this site only, this license is non-trasferable. The design and drawings shall not be reproduced, up-loaded to the internet or traced without the permission of Zulufish LTD.</li> </ul> | Address:<br>99 Gloucester Avenue<br>London, NW 8LB |                       | Title:<br>02 Proposed Front Elevation |                     | 26 Arlin<br>London |
|--|--------------------------------------------------------------------------------------------------------------------------------------------------------------------------------------------------------------------------------------------------------------------------------------------------------------|---------------------------------------------------------------------------------------------------------------------------------------------------------------------------------------------------------------------------------------------------------------------------------------------------------------------------|----------------------------------------------------|-----------------------|---------------------------------------|---------------------|--------------------|
|  |                                                                                                                                                                                                                                                                                                              | Date:<br>17/05/2021                                                                                                                                                                                                                                                                                                       | Scale:<br>1:75 @ A3                                | No.<br>1212 - 02 - 07 | Made by:<br>L.C.                      | E: office<br>www.zu |                    |