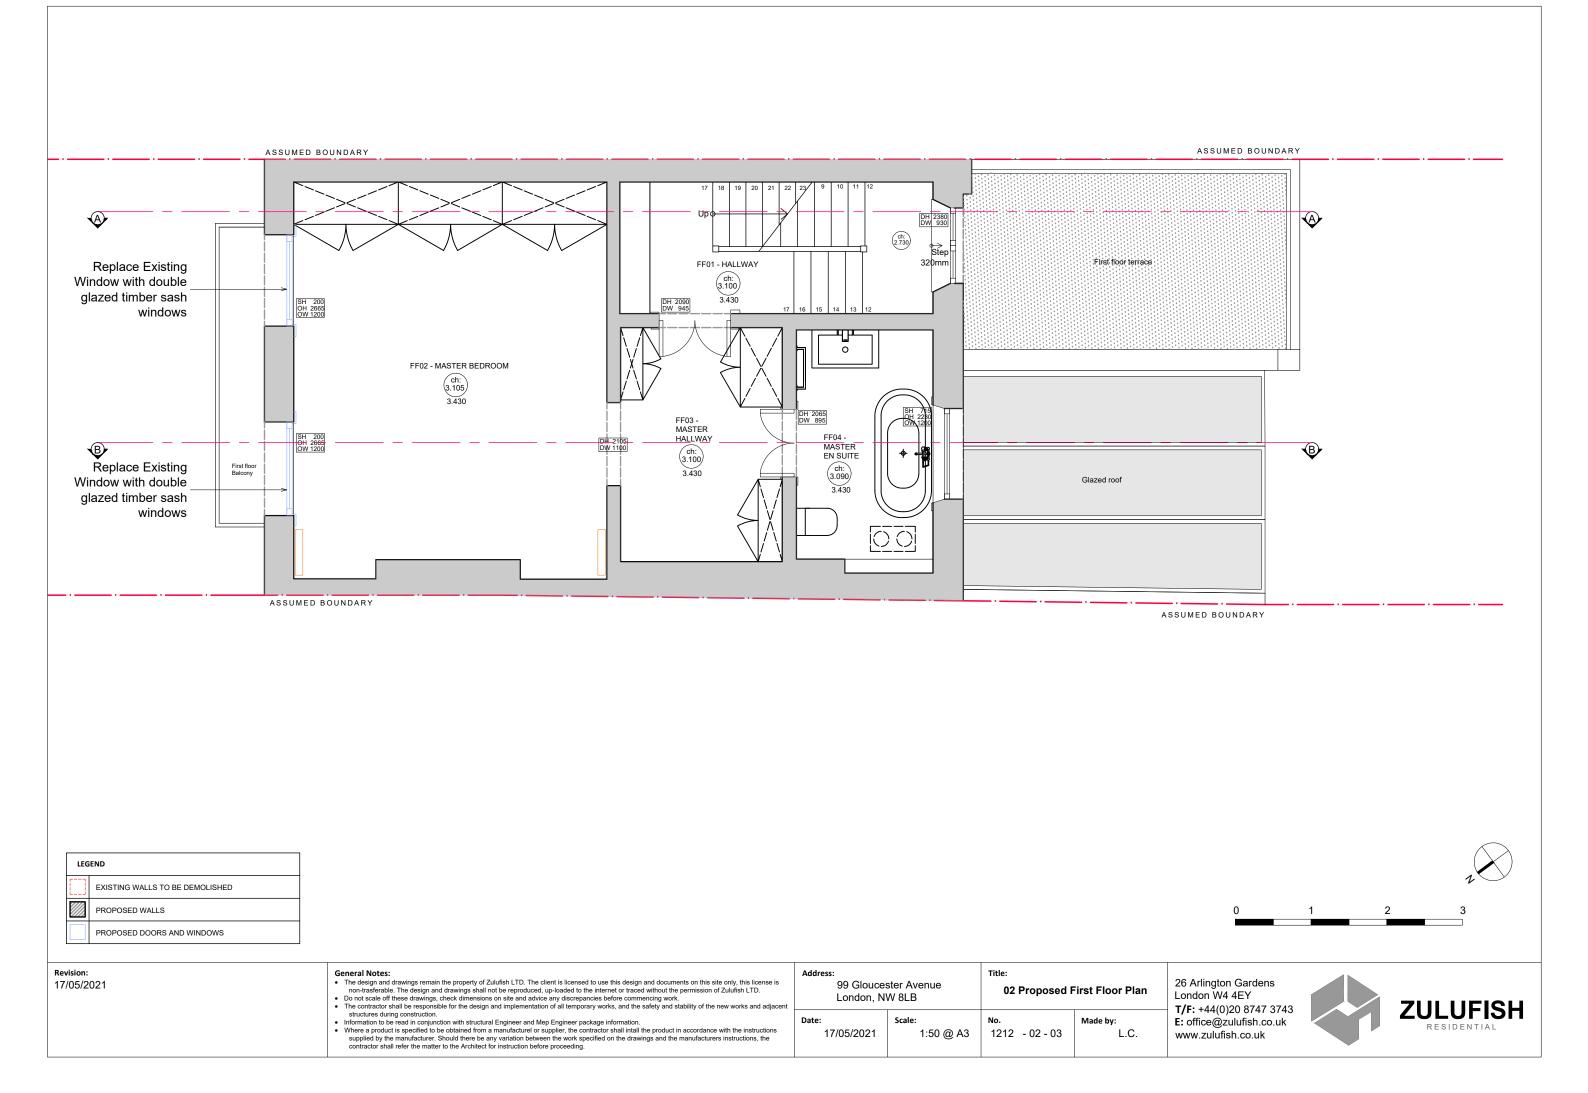

| LEGEND |                                 |  |  |  |  |
|--------|---------------------------------|--|--|--|--|
|        | EXISTING WALLS TO BE DEMOLISHED |  |  |  |  |
|        | PROPOSED WALLS                  |  |  |  |  |

PROPOSED DOORS AND WINDOWS

|  | <ul> <li>Involve I</li> <li>non-trasferable. The design and drawings shall not be reproduced, up-loaded to the internet or traced without the permission of Zulufish LTD.</li> <li>Do not scale off these drawings, check dimensions on site and advice any discrepancies before commencing work.</li> </ul> | <ul> <li>The design and drawings remain the property of Zulufish LTD. The client is licensed to use this design and documents on this site only, this license is non-trasferable. The design and drawings shall not be reproduced, up-loaded to the internet or traced without the permission of Zulufish LTD.</li> </ul> | Address:<br>99 Gloucester Avenue<br>London, NW 8LB |                       | Title:<br>02 Proposed Front Elevation |                     | 26 Arlin<br>London |
|--|--------------------------------------------------------------------------------------------------------------------------------------------------------------------------------------------------------------------------------------------------------------------------------------------------------------|---------------------------------------------------------------------------------------------------------------------------------------------------------------------------------------------------------------------------------------------------------------------------------------------------------------------------|----------------------------------------------------|-----------------------|---------------------------------------|---------------------|--------------------|
|  |                                                                                                                                                                                                                                                                                                              | Date:<br>17/05/2021                                                                                                                                                                                                                                                                                                       | Scale:<br>1:75 @ A3                                | No.<br>1212 - 02 - 07 | Made by:<br>L.C.                      | E: office<br>www.zu |                    |