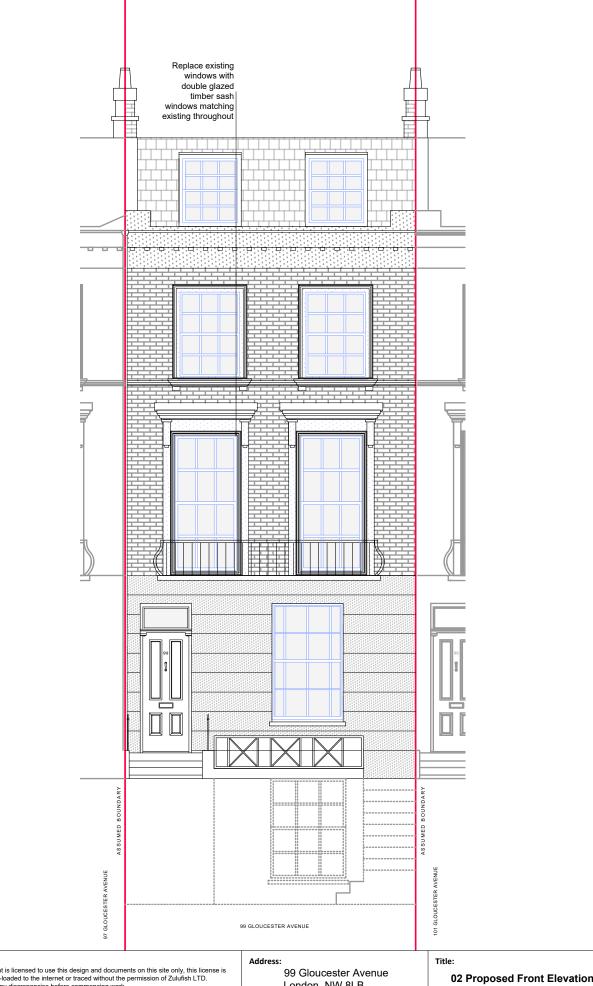

PROPOSED DOORS AND WINDOWS

|  | <ul> <li>Involve I</li> <li>non-trasferable. The design and drawings shall not be reproduced, up-loaded to the internet or traced without the permission of Zulufish LTD.</li> <li>Do not scale off these drawings, check dimensions on site and advice any discrepancies before commencing work.</li> </ul> | <ul> <li>The design and drawings remain the property of Zulufish LTD. The client is licensed to use this design and documents on this site only, this license is non-trasferable. The design and drawings shall not be reproduced, up-loaded to the internet or traced without the permission of Zulufish LTD.</li> </ul> | Address:<br>99 Gloucester Avenue<br>London, NW 8LB |                       | Title:<br>02 Proposed Front Elevation |                     | 26 Arlin<br>London |
|--|--------------------------------------------------------------------------------------------------------------------------------------------------------------------------------------------------------------------------------------------------------------------------------------------------------------|---------------------------------------------------------------------------------------------------------------------------------------------------------------------------------------------------------------------------------------------------------------------------------------------------------------------------|----------------------------------------------------|-----------------------|---------------------------------------|---------------------|--------------------|
|  |                                                                                                                                                                                                                                                                                                              | Date:<br>17/05/2021                                                                                                                                                                                                                                                                                                       | Scale:<br>1:75 @ A3                                | No.<br>1212 - 02 - 07 | Made by:<br>L.C.                      | E: office<br>www.zu |                    |