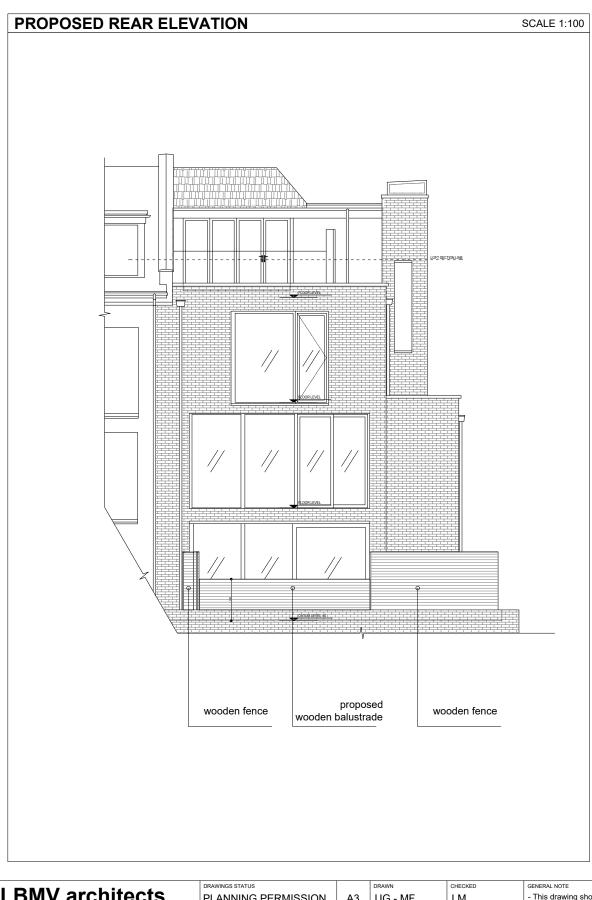

## CHECKED LBMV architects - This drawing should be removed from currency immediately when a revised version is issued. - All dimensions to be checked on site by the contractor. Discrepancies to be reported before proceeding with the works. - This drawing is copyrighted. - All dimensions in mm's. PLANNING PERMISSION А3 UG - MF Luigi Montefusco Ltd 72 Haverstock Hill NW3 2BE London T+44 (0) 207 483 3880 PROJECT TITLE 1:100@A3 13.11.2019 INTERIOR REFURBISHMENT PROPOSED REAR 1.100 info@lbmvarchitects.com www.lbmvarchitects.com ELEVATION 20 m 1:500 10 1:1000 12a Lancaster Grove 50 m 10 DRAWING NO A2002 JOB NO 1:1250 NW3 4NX 0077 REV DESCRIPTION DATE