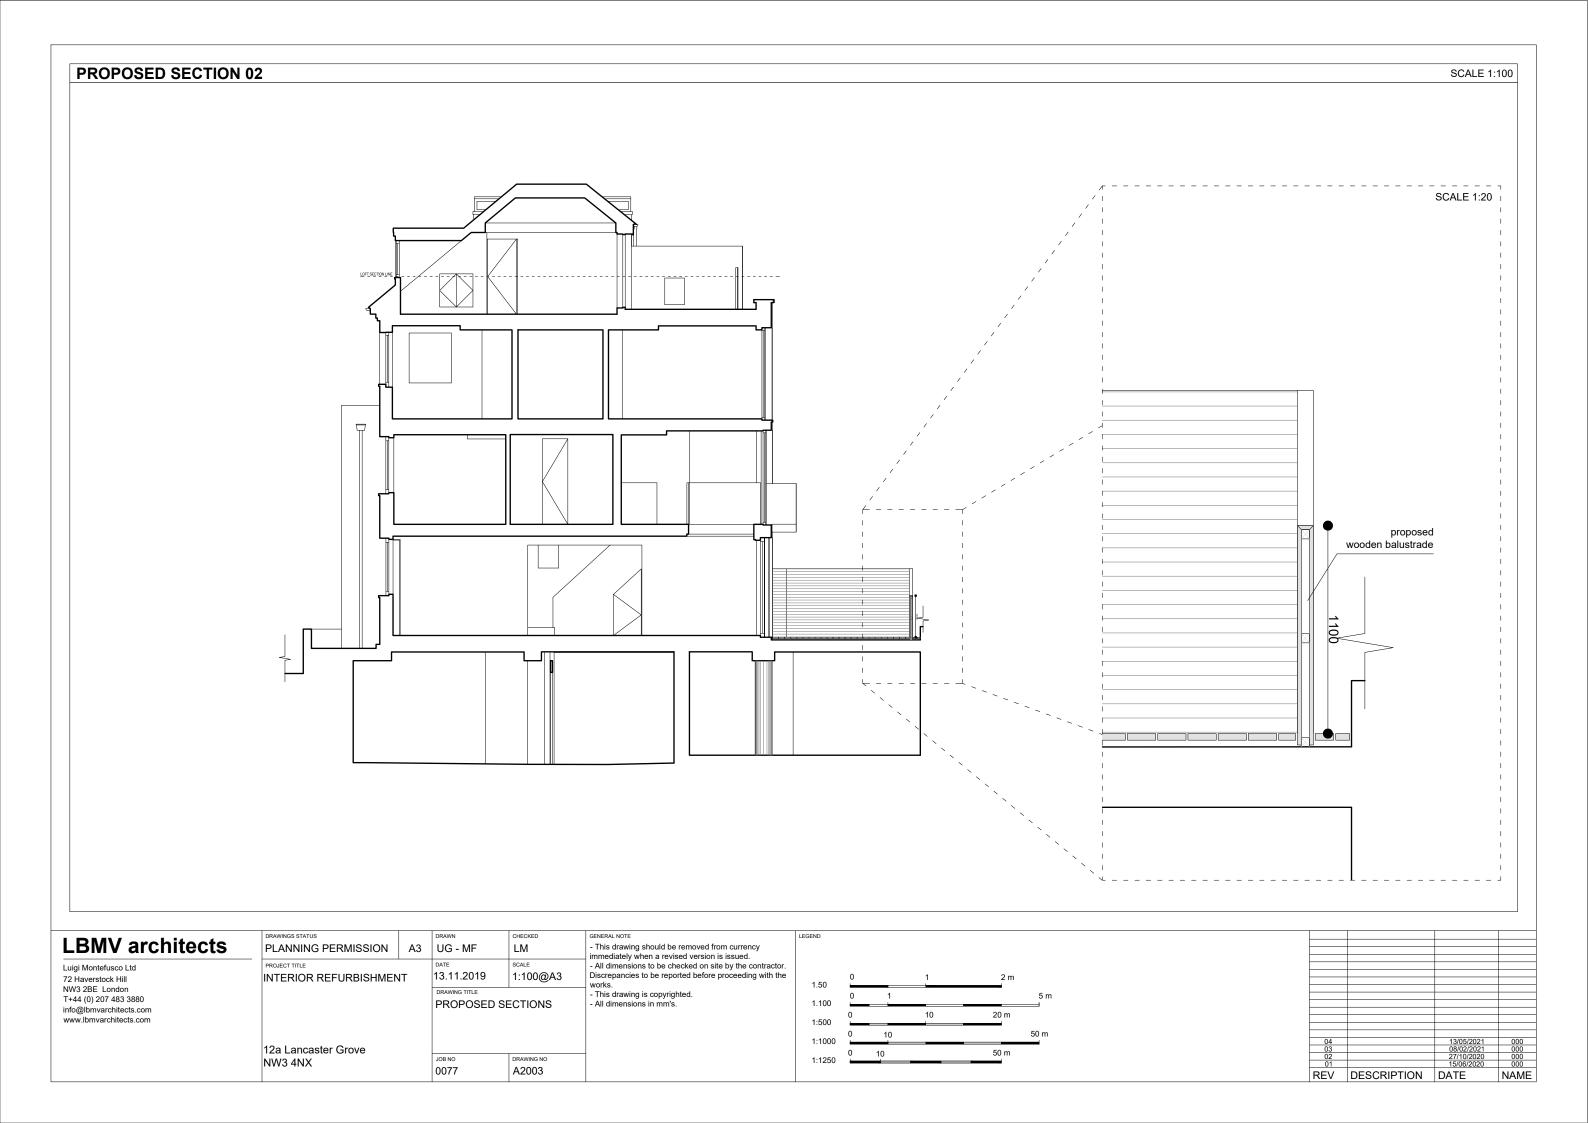

## LBMV architects

Luigi Montefusco Ltd
72 Haverstock Hill
NW3 2BE London
T+44 (0) 207 483 3880
info@lbmvarchitects.com
www.lbmvarchitects.com

| RAWINGS STATUS       |    | DRAWN         | CHECKED    |
|----------------------|----|---------------|------------|
| PLANNING PERMISSION  | A3 | UG - MF       | LM         |
| ROJECT TITLE         |    | DATE          | SCALE      |
| NTERIOR REFURBISHMEN | ΙT | 13.11.2019    | -          |
|                      |    | DRAWING TITLE |            |
|                      |    |               |            |
|                      |    |               |            |
|                      |    |               |            |
| 2a Lancaster Grove   |    | IODNO         | DRAWING NO |
| IW3 4NX              |    | JOB NO        | DRAWING NO |
|                      |    | 10077         | A2004      |

GENERAL NOTE

- This drawing should be removed from currency immediately when a revised version is issued.

- All dimensions to be checked on site by the contractor. Discrepancies to be reported before proceeding with the works.

- This drawing is copyrighted.

- All dimensions in mm's.

| 04  |             | 13/05/2021 | 000  |
|-----|-------------|------------|------|
| 03  |             | 08/02/2021 | 000  |
| 02  |             | 27/10/2020 | 000  |
| 01  |             | 15/06/2020 | 000  |
| REV | DESCRIPTION | DATE       | NAME |