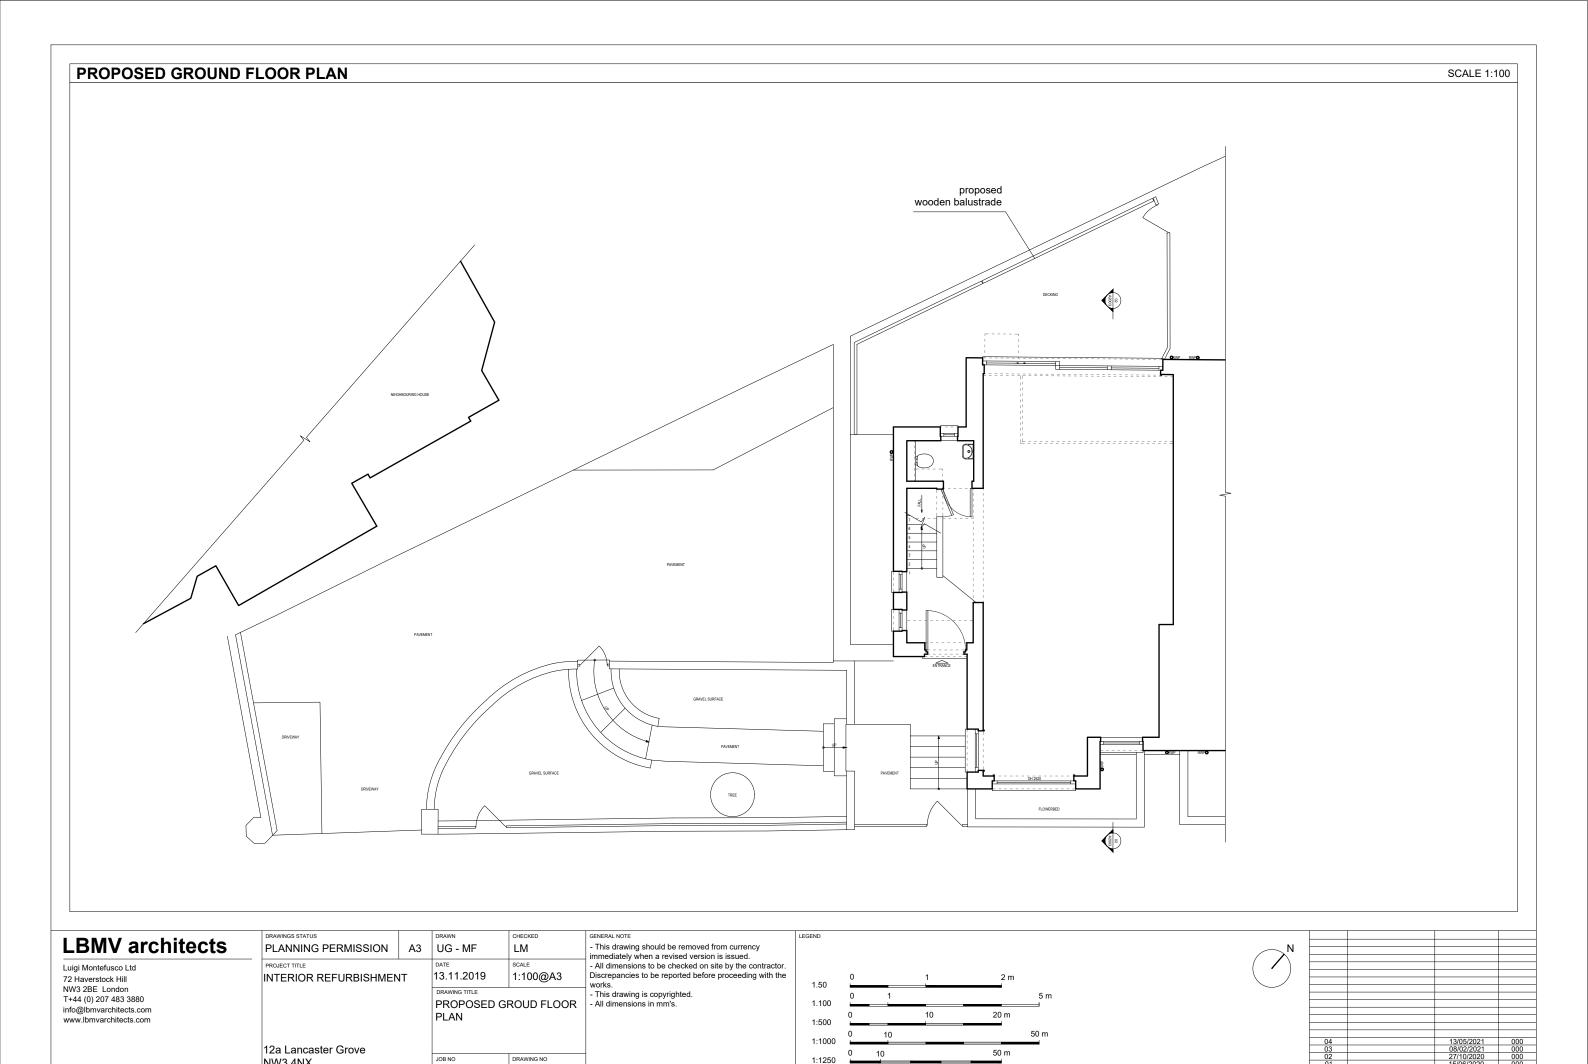

## LBMV architects

Luigi Montefusco Ltd 72 Haverstock Hill NW3 2BE London T+44 (0) 207 483 3880 info@lbmvarchitects.com www.lbmvarchitects.com PLANNING PERMISSION A3 UG - MF LM

PROJECT TITLE
INTERIOR REFURBISHMENT

DATE
13.11.2019

DRAWING TITLE

12a Lancaster Grove
NW3 4NX

0077

A2000

| GENERAL NOTE                                              |
|-----------------------------------------------------------|
| - This drawing should be removed from currency            |
| immediately when a revised version is issued.             |
| - All dimensions to be checked on site by the contractor. |
| Discrepancies to be reported before proceeding with the   |
| works.                                                    |
| - This drawing is copyrighted.                            |

- This drawing is copyrighted.
- All dimensions in mm's.

|   | 04  |             | 13/05/2021 | 000  |
|---|-----|-------------|------------|------|
|   | 03  |             | 08/02/2021 | 000  |
|   | 02  |             | 27/10/2020 | 000  |
|   | 01  |             | 15/06/2020 | 000  |
|   | REV | DESCRIPTION | DATE       | NAME |
| _ |     |             | •          |      |

REV DESCRIPTION DATE

NW3 4NX

0077

A2001