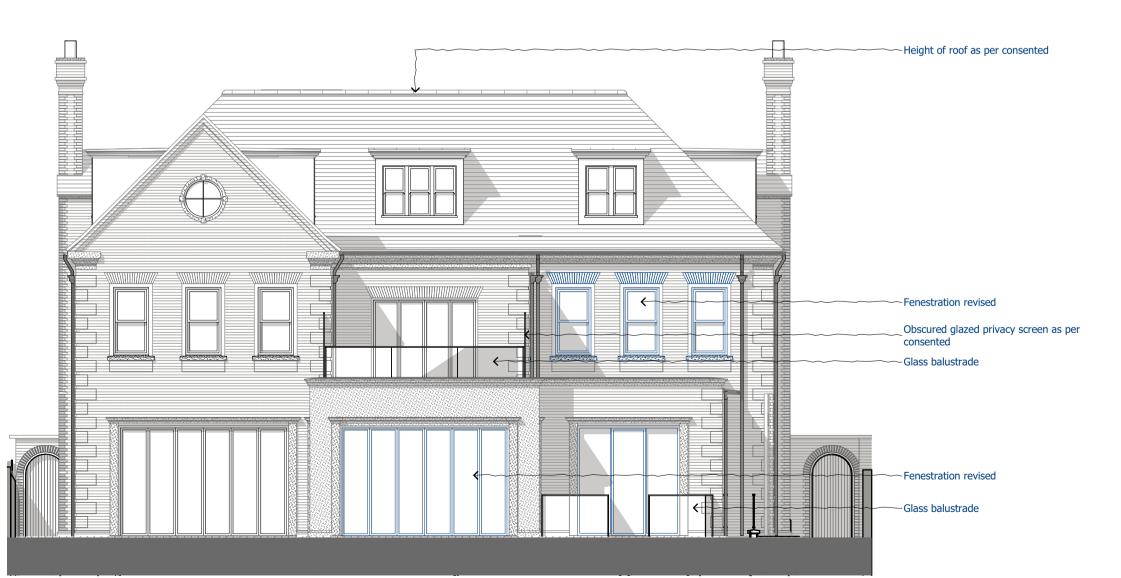

DO NOT SCALE FROM THIS DRAWING

Figured dimensions only are to be taken from this drawing. All dimensions are to be checked on site before any work is put in If in doubt, ask.

All SHH drawings to be read in conjunction with relevant SHH Finishes, Sanitaryware, Lighting & Ironmongery schedules. Any discrepancies to be highlighted to SHH prior to procurement and in good time.

Copyright © Spence Harris Hogan Limited 2020 Registered in England & Wales. Registered No. 261 0615 SHH is the trading name of Spence Harris Hogan Limited

SCALE 1:100@A1, 1:200@A3

Legends & Notes:

BIMcloud: HAL - BIMcloud Basic for ARCHICAD 23/0932 - 16 Avenue Road/0932 MASTERPLAN

**Consented Front Elevation - SW** 



Proposed Front Elevation - SW





Architecture &

Interior Design

Chartered Practice

1 Vencourt Place, Ravenscourt Park Hammersmith, London W6 9NU
Phone +44 (0) 20 8600 4171 Email info@shh.co.uk
shh.co.uk

16 Avenue Road

16 Avenue Road

Primrose Hill

Private Client

Drawing Title: SHH - Planning Resubmission

**Comparison Front & Rear Elevations** 

(Project Number)Drawing Number\_Revision:

(932)220\_PL01

4 Proposed Rear Elevation - NE