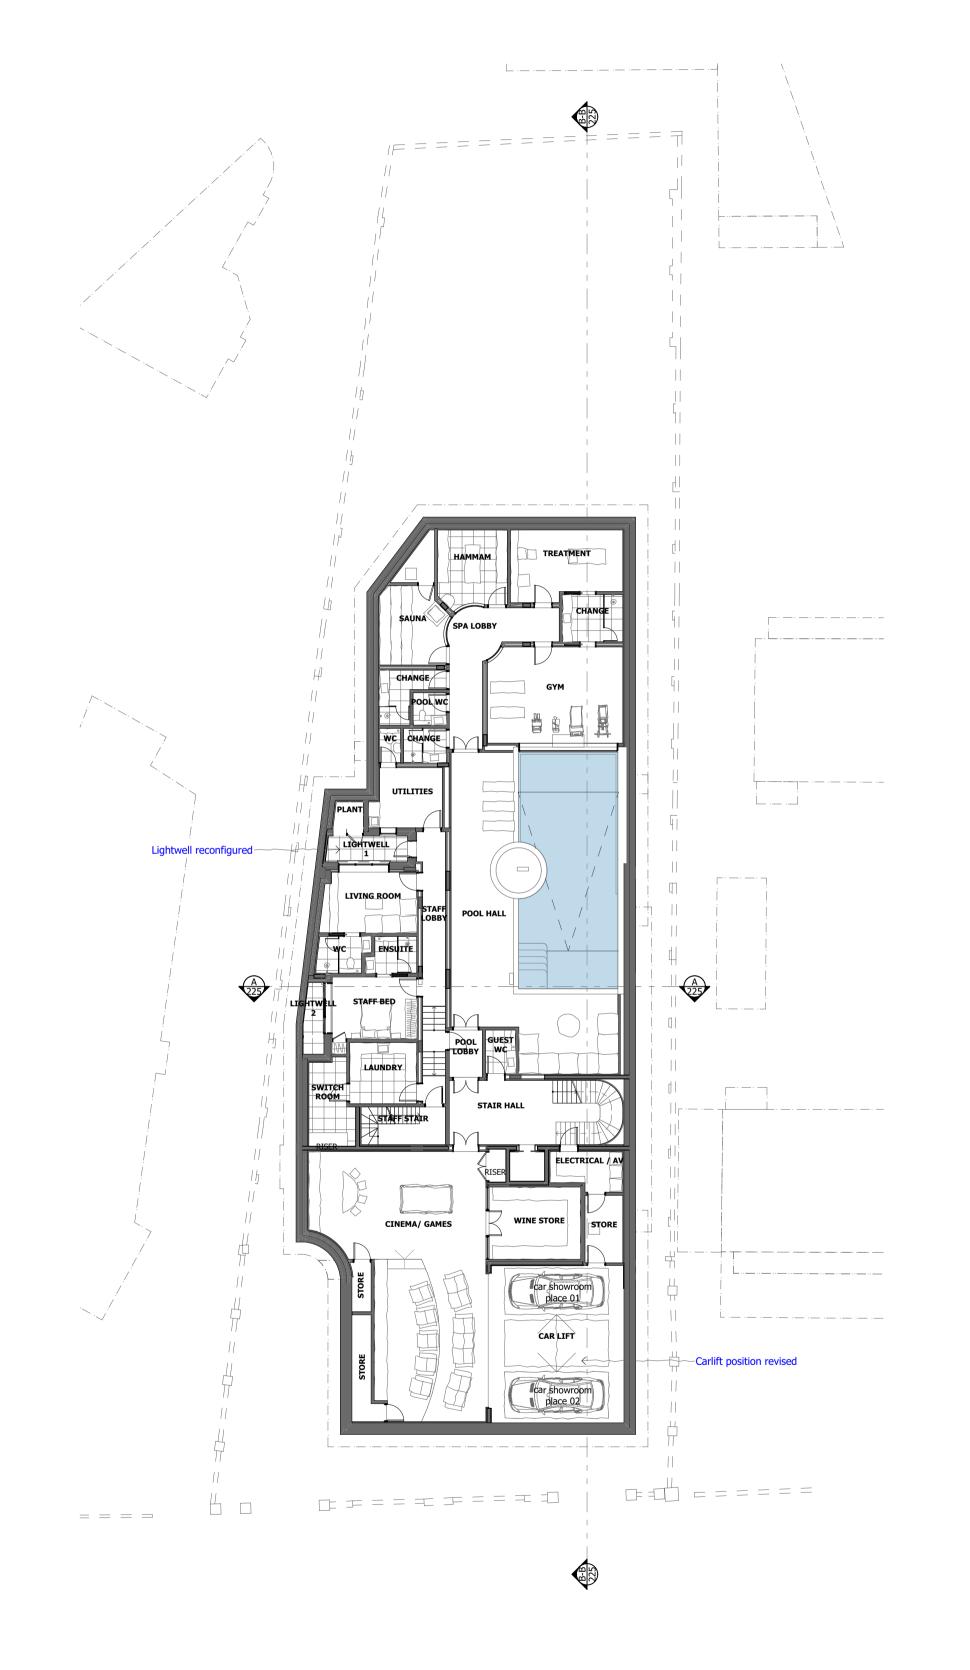

## **16 Avenue Road**

16 Avenue Road Primrose Hill

Private Client

Drawing Title: SHH - Planning Resubmission

## **Comparison Basement**

(Project Number)Drawing Number\_Revision: (932)211\_PL01

BIMcloud: HAL - BIMcloud Basic for ARCHICAD 23/0932 - 16 Avenue Road/0932 MASTERPLAN