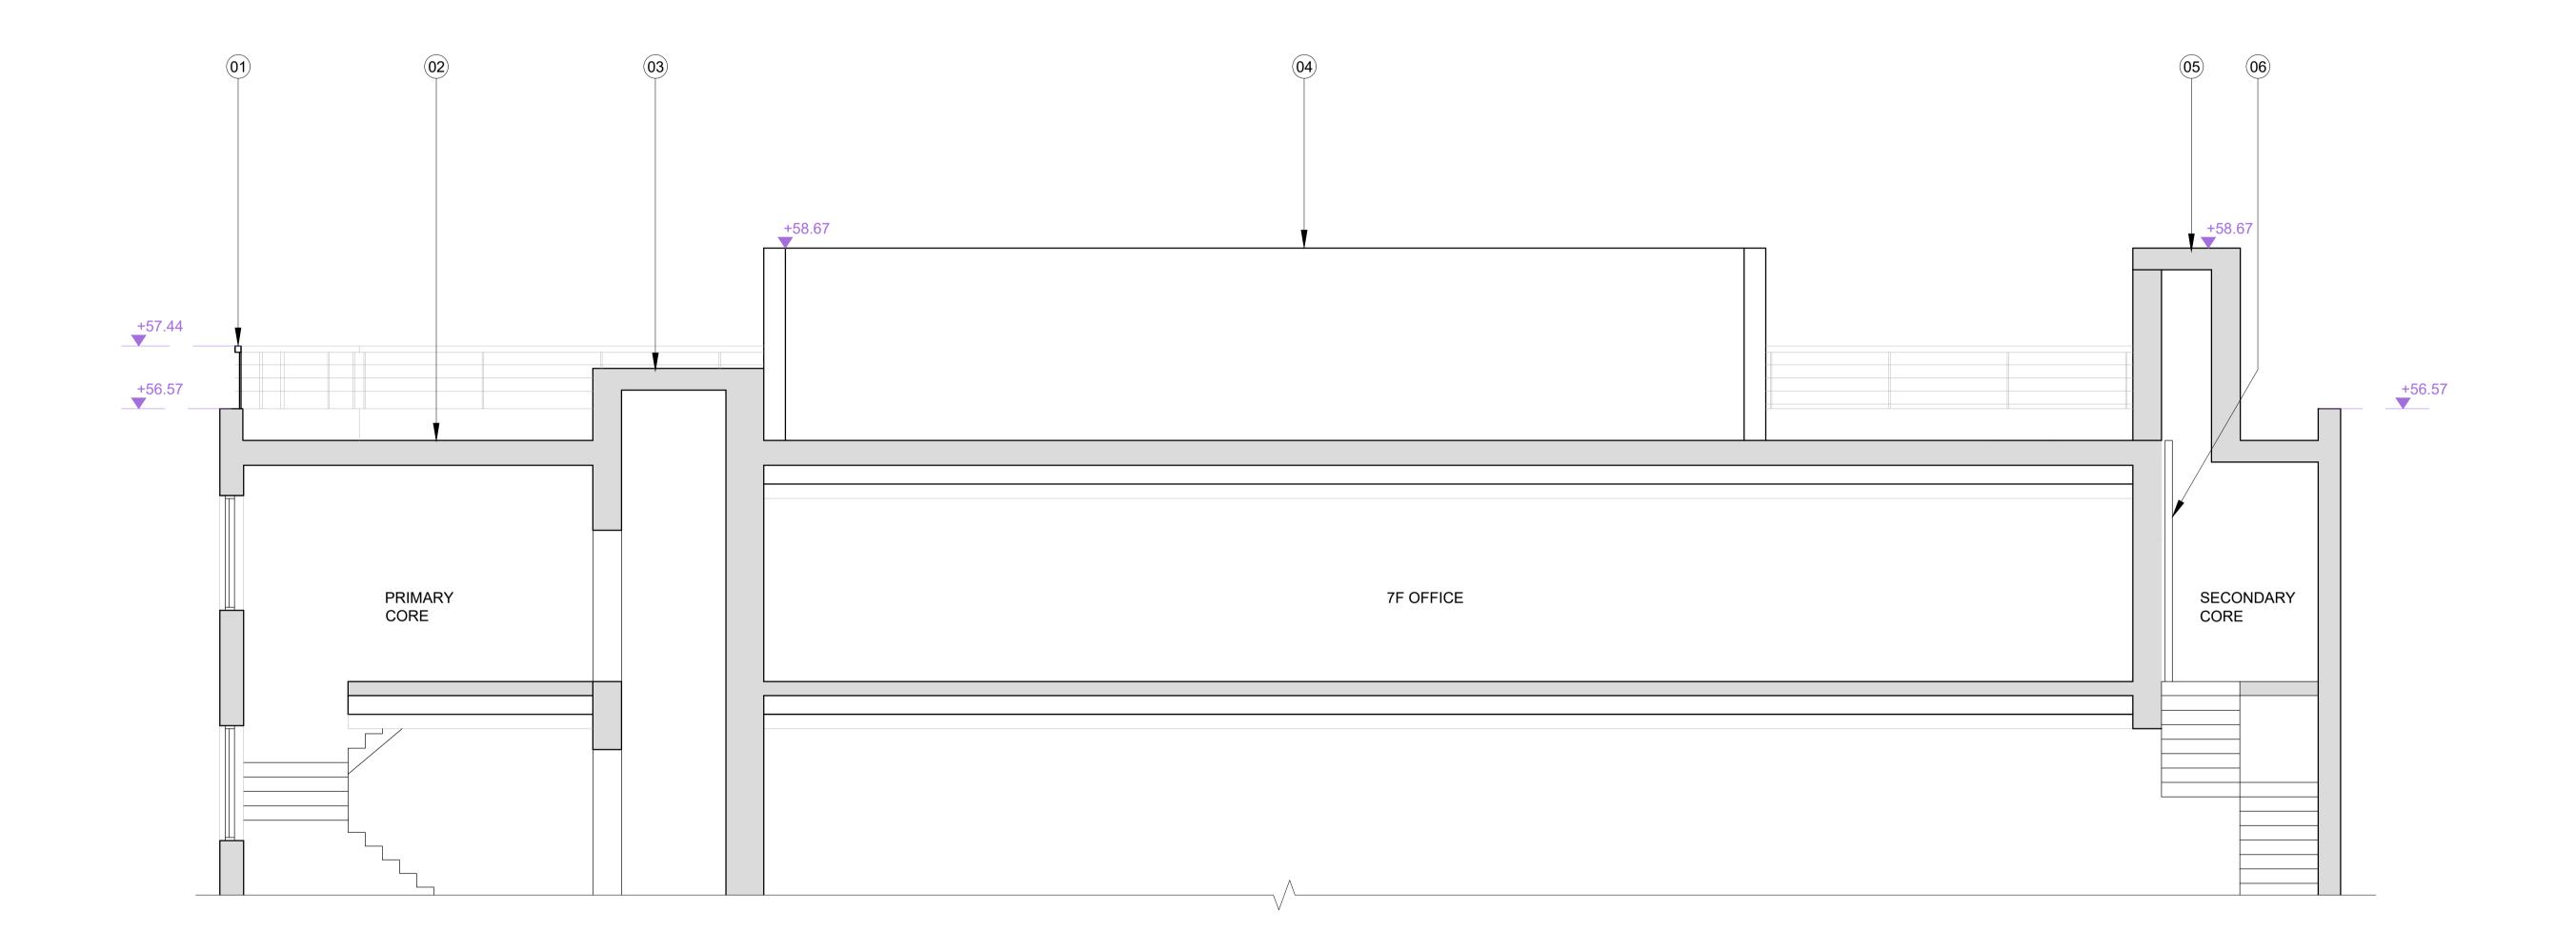

## **BARR GAZETAS**

Note

- Metal balustrade
- 2. Concrete pavers over rigid insulation.
- Lift overrun.
- 4. Louvred plant screen.
- 5. Secondary core roof access.
- 6. Ships ladder.