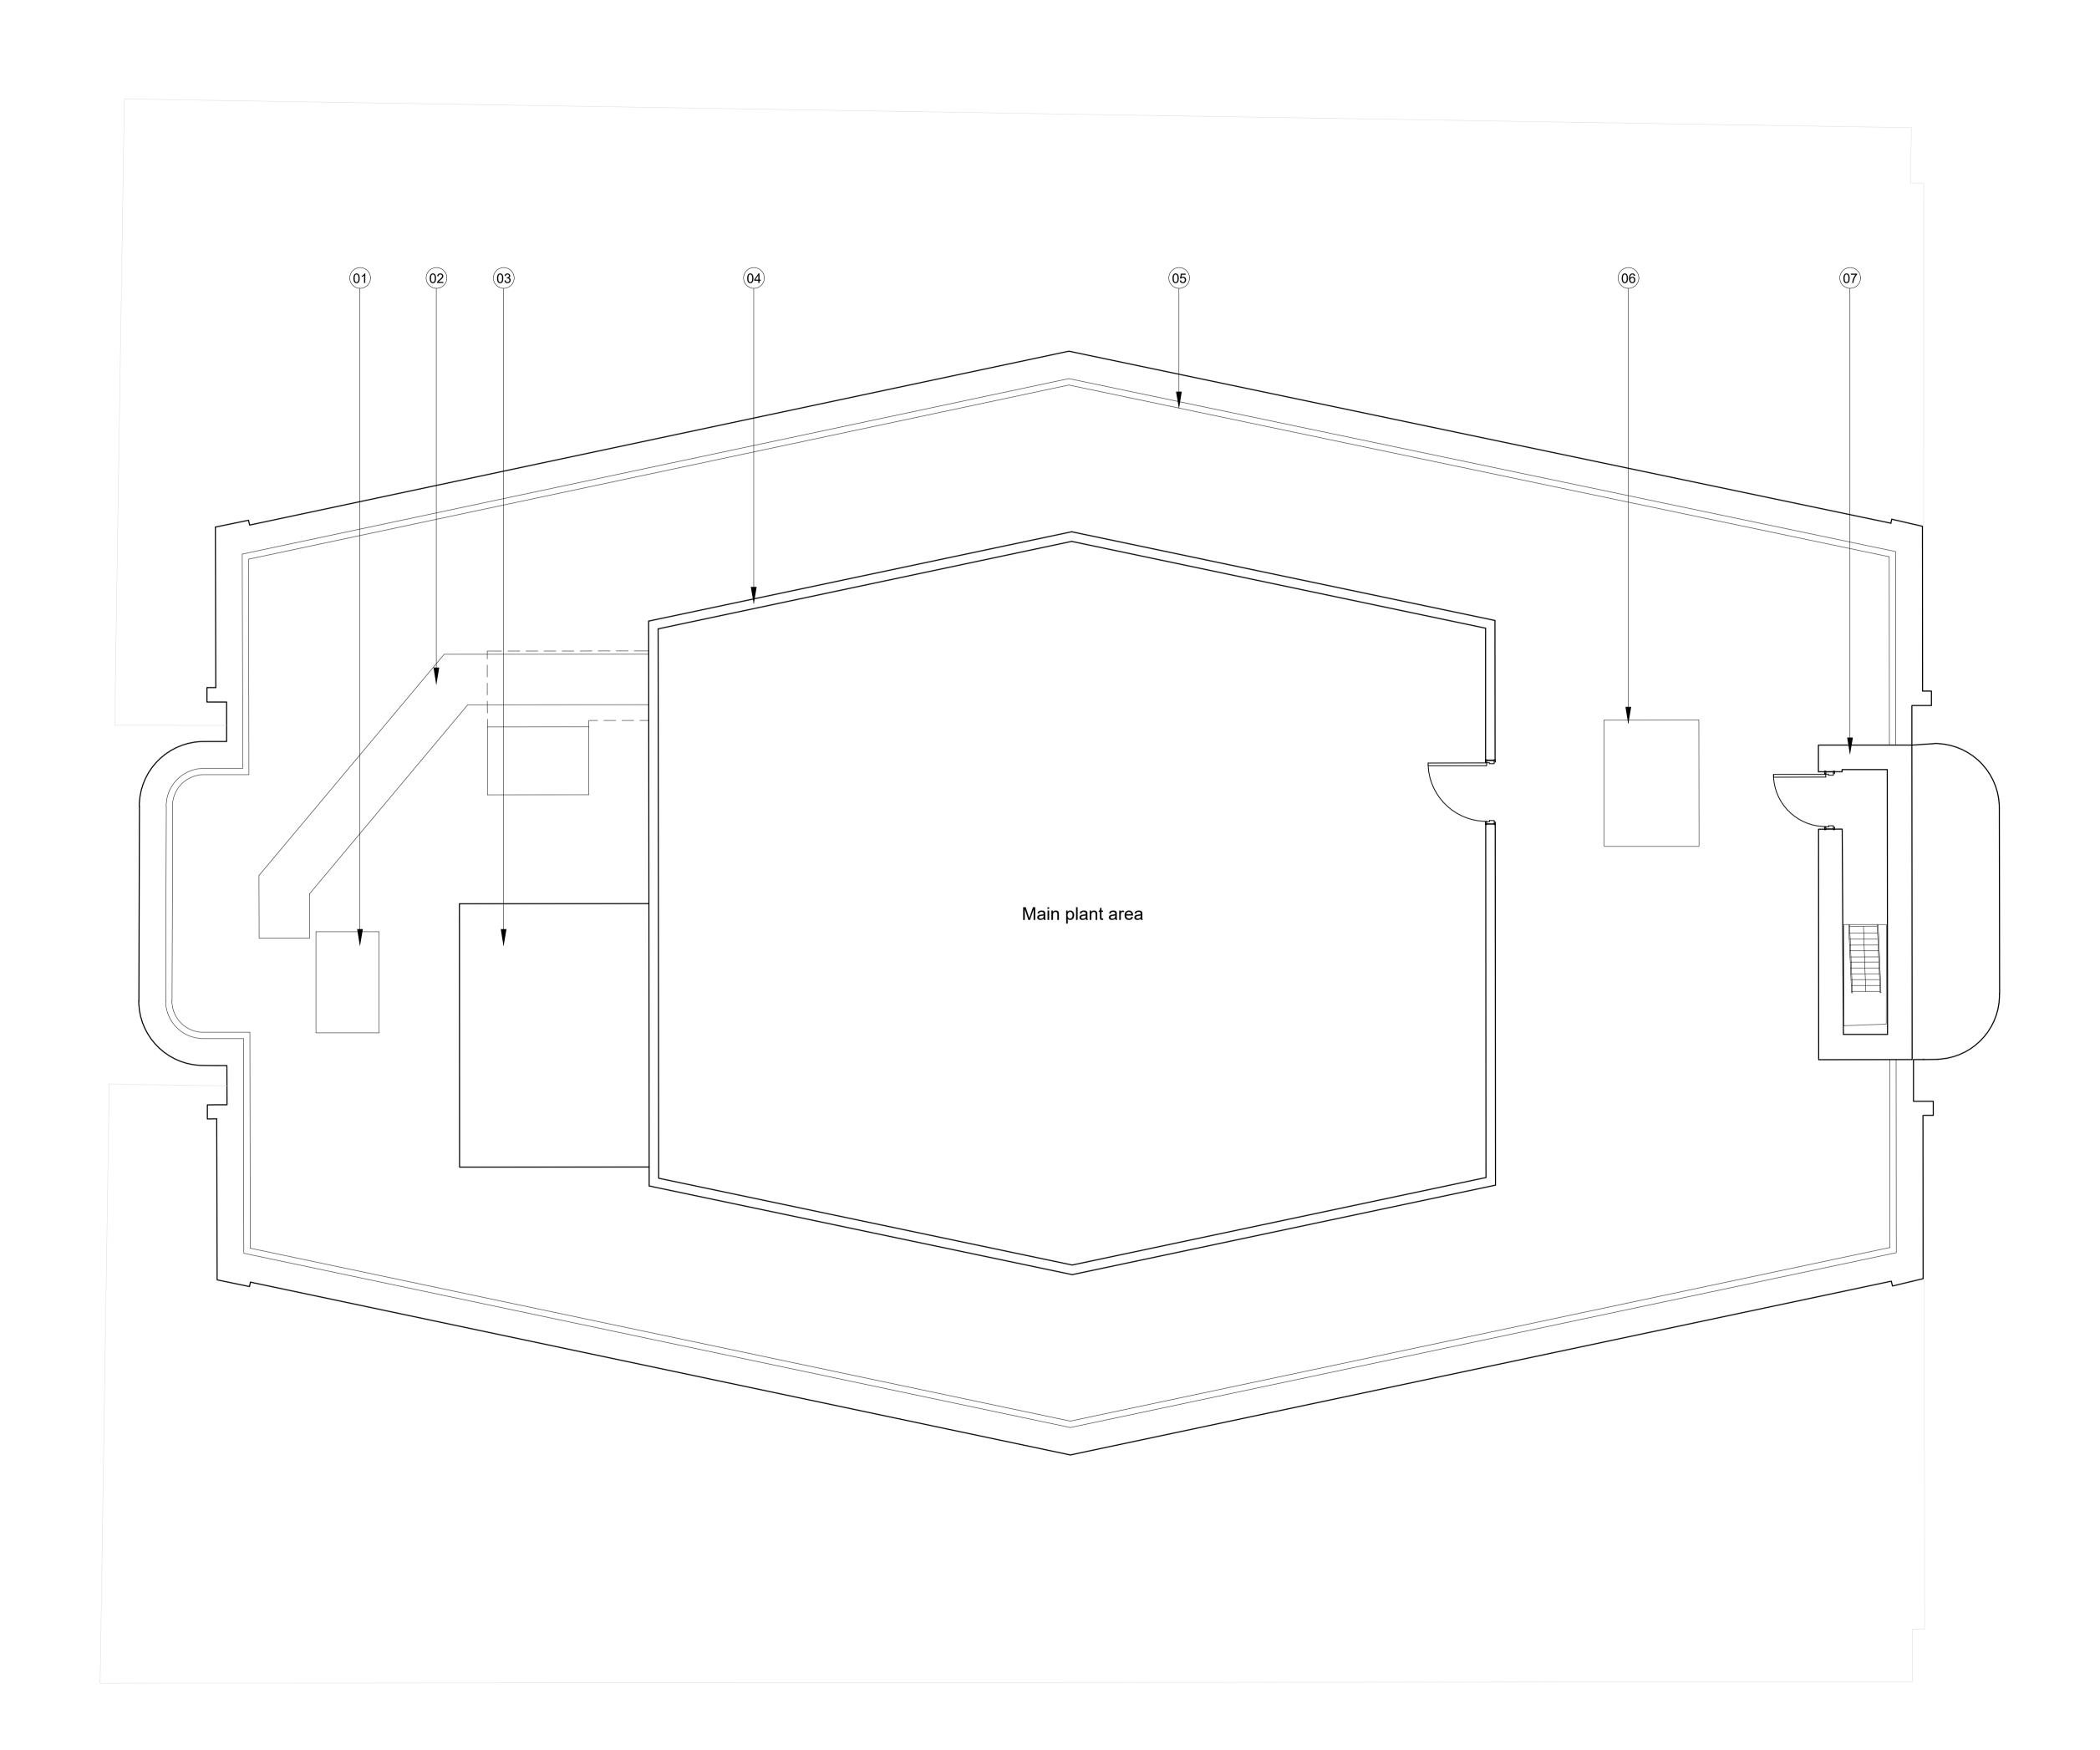

## **BARR GAZETAS**

- 2. Ductwork

- 6. Window cleaning cradle
- 7. Roof access via secondary core ships ladder

## Existing Roof Plan

| Existing (Coor Flair |                  |         |                         |            |
|----------------------|------------------|---------|-------------------------|------------|
| Status               | Purpose of issue |         |                         | RIBA stage |
| S2                   | For Planning     |         |                         | 02         |
| Project No.          | Drawn            | Checked | Scale                   | Rev.       |
| 1926                 | SS               | TL      | 1:50 @ A1<br>1:100 @ A3 | P1         |
|                      |                  |         |                         |            |