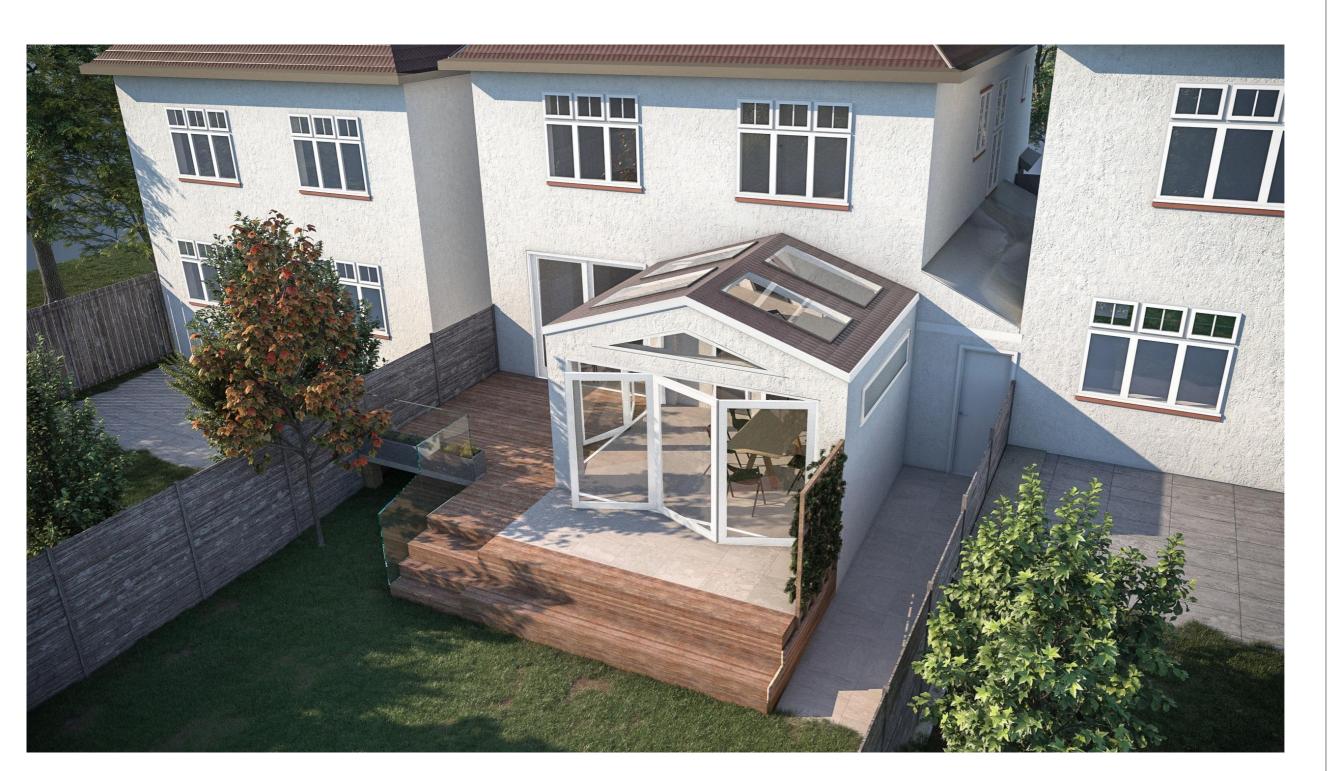

# **Urbanist Architecture**

2 Little Thames Walk London SE8 3FB 2 Eaton Gate London SW1W 9BJ T: 0203 793 7878

E: info@urbanistarchitecture.co.uk W: www.urbanistarchitecture.co.uk

# **Project Description:**

Erection of single storey rear extension and associated decking + Erection of roof to adjacent utility room and covering to building side passage.

# Site Address:

10 Oakeshott Avenue London N6 6NS

# Drawing Name:

Visuals

**Drawing Status:** Planning

Scale: N/A Drawn: HS
Date: 11/05/2021 Checked: UB

Drawing no