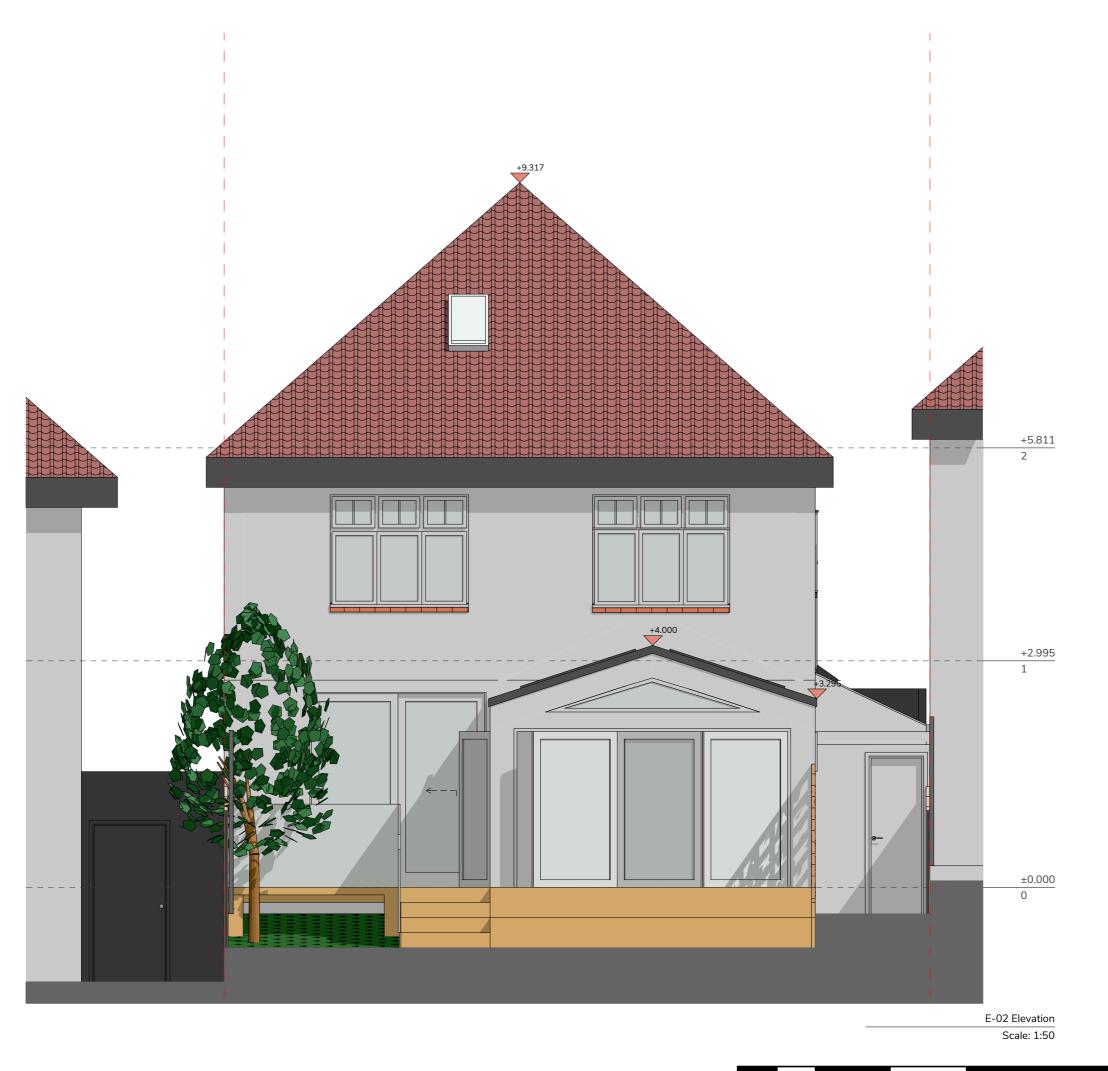

# **Project Description:**

Erection of single storey rear extension and associated decking + Erection of roof to adjacent utility room and covering to building side passage.

# Site Address:

10 Oakeshott Avenue London N6 6NS

# Drawing Name:

Elevations Proposed E-02 Elevation

**Drawing Status:** Planning

 Scale: 1:50 @A3
 Drawn: HS

 Date: 11/05/2021
 Checked: UB