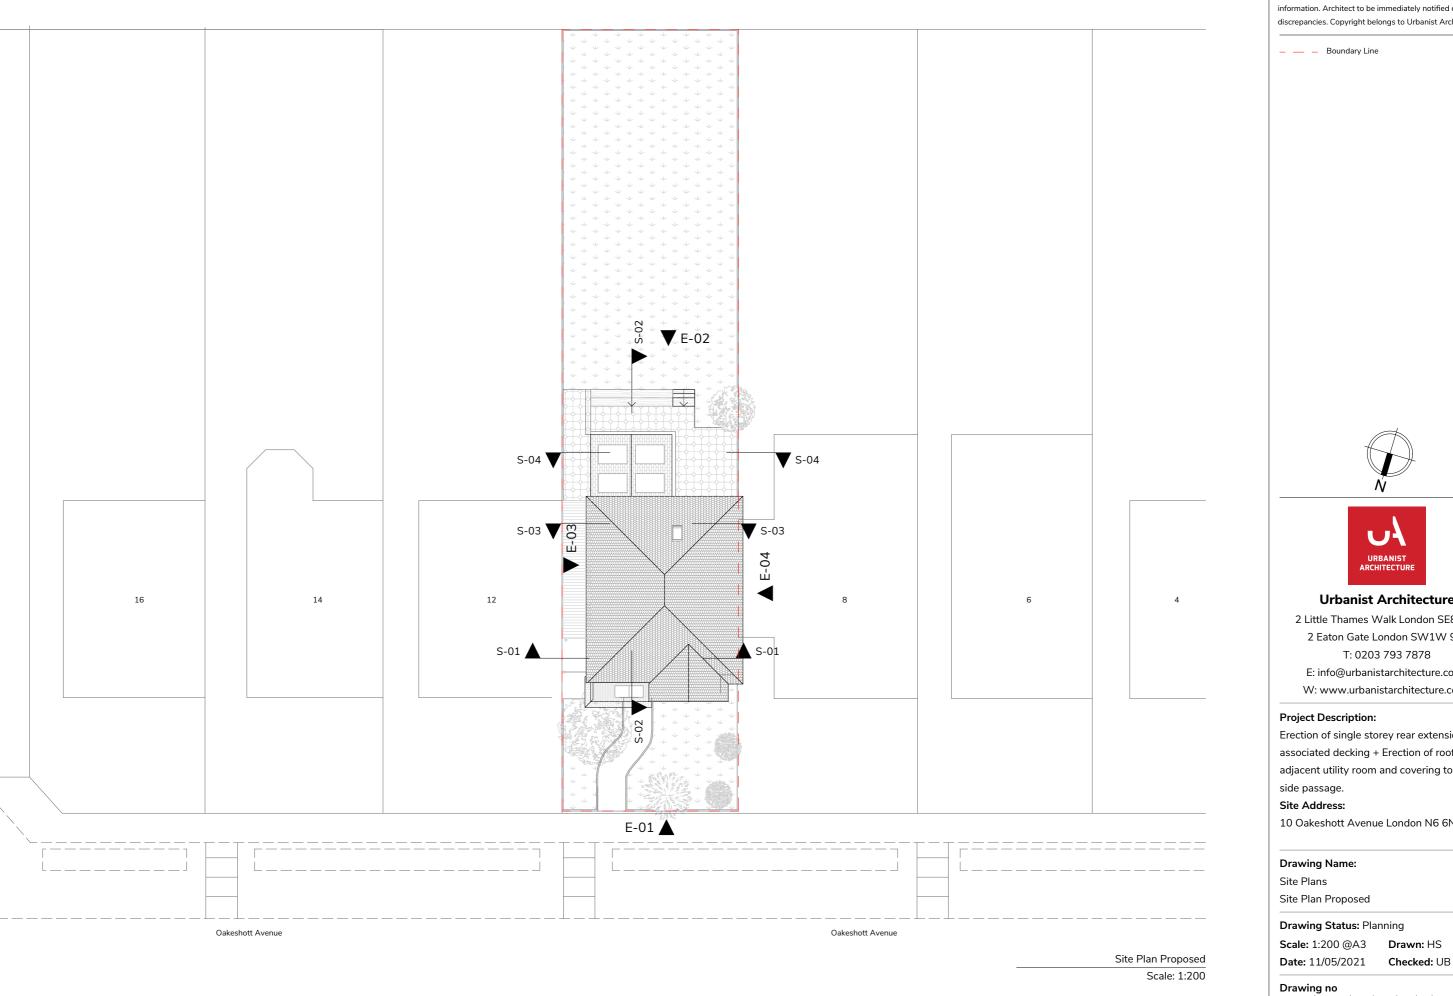

Do not scale from this drawing. To be read in conjunction with all relevant Architects', Services and Structural Engineers' discrepancies. Copyright belongs to Urbanist Architecture Ltd.

# **Urbanist Architecture**

2 Little Thames Walk London SE8 3FB 2 Eaton Gate London SW1W 9BJ T: 0203 793 7878

E: info@urbanistarchitecture.co.uk W: www.urbanistarchitecture.co.uk

Erection of single storey rear extension and associated decking + Erection of roof to adjacent utility room and covering to building

10 Oakeshott Avenue London N6 6NS

**Drawing Status:** Planning

**Scale:** 1:200 @A3 **Drawn:** HS

140 - N6 6NS - URB - ZZ - XX - DR - A - 1001 - #Revision

4 m 8 m 20 m

Do not scale from this drawing. To be read in conjunction with all relevant Architects', Services and Structural Engineers' information. Architect to be immediately notified of discrepancies. Copyright belongs to Urbanist Architecture Ltd.

\_ \_ Boundary Line

# Project Description:

Erection of single storey rear extension and associated decking + Erection of roof to adjacent utility room and covering to building side passage.

# Site Address:

10 Oakeshott Avenue London N6 6NS

# Drawing Name:

Plans Proposed

Ground Floor, First Floor, Roof Plan

**Drawing Status:** Planning

 Scale: 1:100 @A3
 Drawn: HS

 Date: 11/05/2021
 Checked: UB