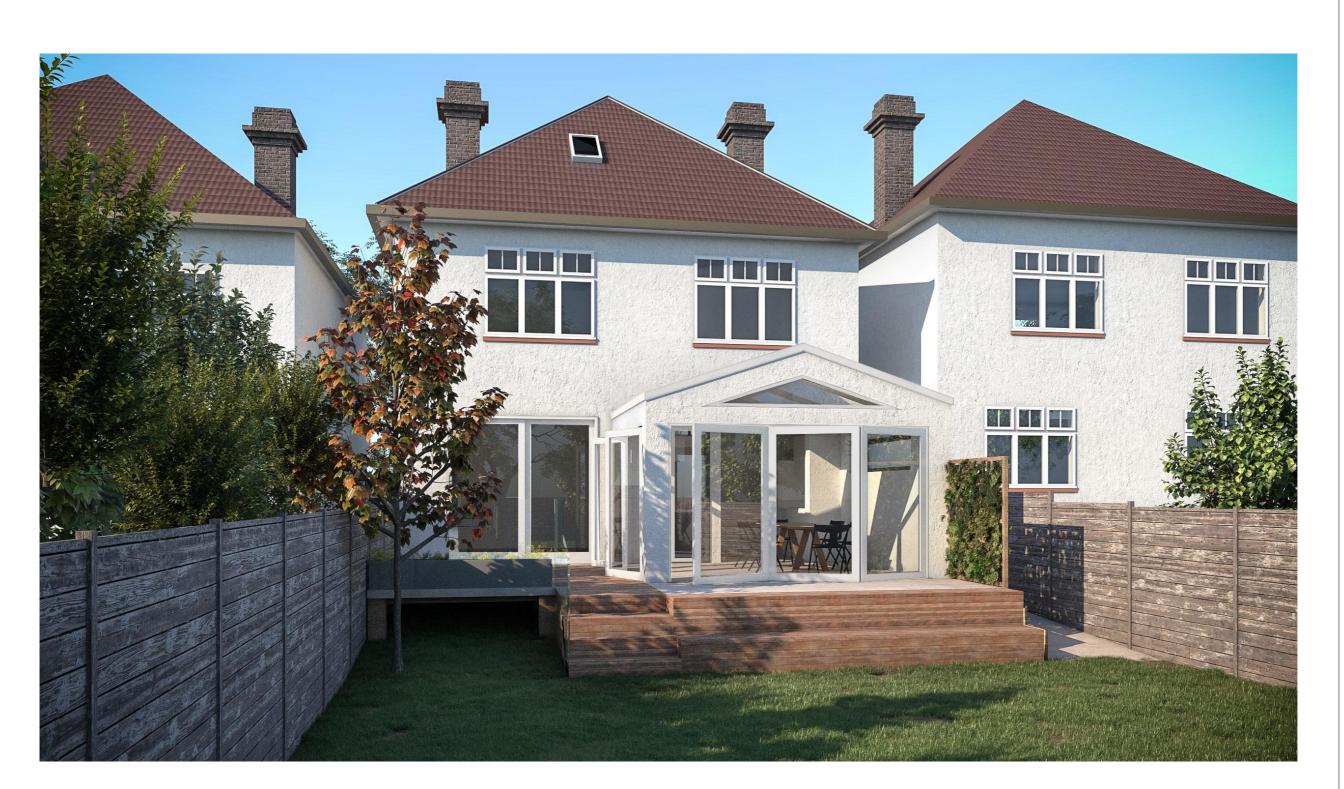

# **Urbanist Architecture**

2 Little Thames Walk London SE8 3FB 2 Eaton Gate London SW1W 9BJ T: 0203 793 7878

E: info@urbanistarchitecture.co.uk W: www.urbanistarchitecture.co.uk

# **Project Description:**

Erection of single storey rear extension and associated decking + Erection of roof to adjacent utility room and covering to building side passage.

# Site Address:

10 Oakeshott Avenue London N6 6NS

# Drawing Name:

Visuals

**Drawing Status:** Planning

Scale: N/A Drawn: HS
Date: 11/05/2021 Checked: UB

Drawing no

project originator zone level type role no. rev