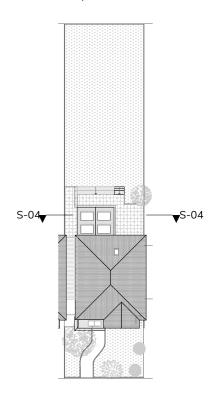

# +5.811 4x Conservation Skylights flush with +2.995 ±0.000 S-04 Building Section Scale: 1:50

# Notes

Do not scale from this drawing. To be read in conjunction with all relevant Architects', Services and Structural Engineers' information. Architect to be immediately notified of discrepancies. Copyright belongs to Urbanist Architecture Ltd.

# Drawing Name:

Sections Proposed S-04 Building Section

**Drawing Status:** Planning

 Scale: 1:50 @A3
 Drawn: HS

 Date: 11/05/2021
 Checked: UB

# Drawing no

1 m

2 m

ject originator zone level type role no. rev

140 - N6 6NS - URB - - - A -101404 -#Revision