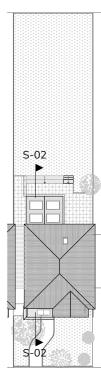

# \_ \_ Boundary Line +5.811 +2.995 **Project Description:** 00000 side passage. Site Address: ±0.000 Drawing Name: S-02 Building Section Scale: 1:50 Drawing no 1 m 2 m

Do not scale from this drawing. To be read in conjunction with all relevant Architects', Services and Structural Engineers' discrepancies. Copyright belongs to Urbanist Architecture Ltd.

# **Urbanist Architecture**

2 Little Thames Walk London SE8 3FB 2 Eaton Gate London SW1W 9BJ T: 0203 793 7878

E: info@urbanistarchitecture.co.uk W: www.urbanistarchitecture.co.uk

Erection of single storey rear extension and associated decking + Erection of roof to adjacent utility room and covering to building

10 Oakeshott Avenue London N6 6NS

Sections Proposed S-02 Building Section

**Drawing Status:** Planning

Scale: 1:50 @A3 Drawn: HS **Date:** 11/05/2021 **Checked:** UB

140 - N6 6NS - URB - ZZ - S2 - DR - A -101402 - #Revision