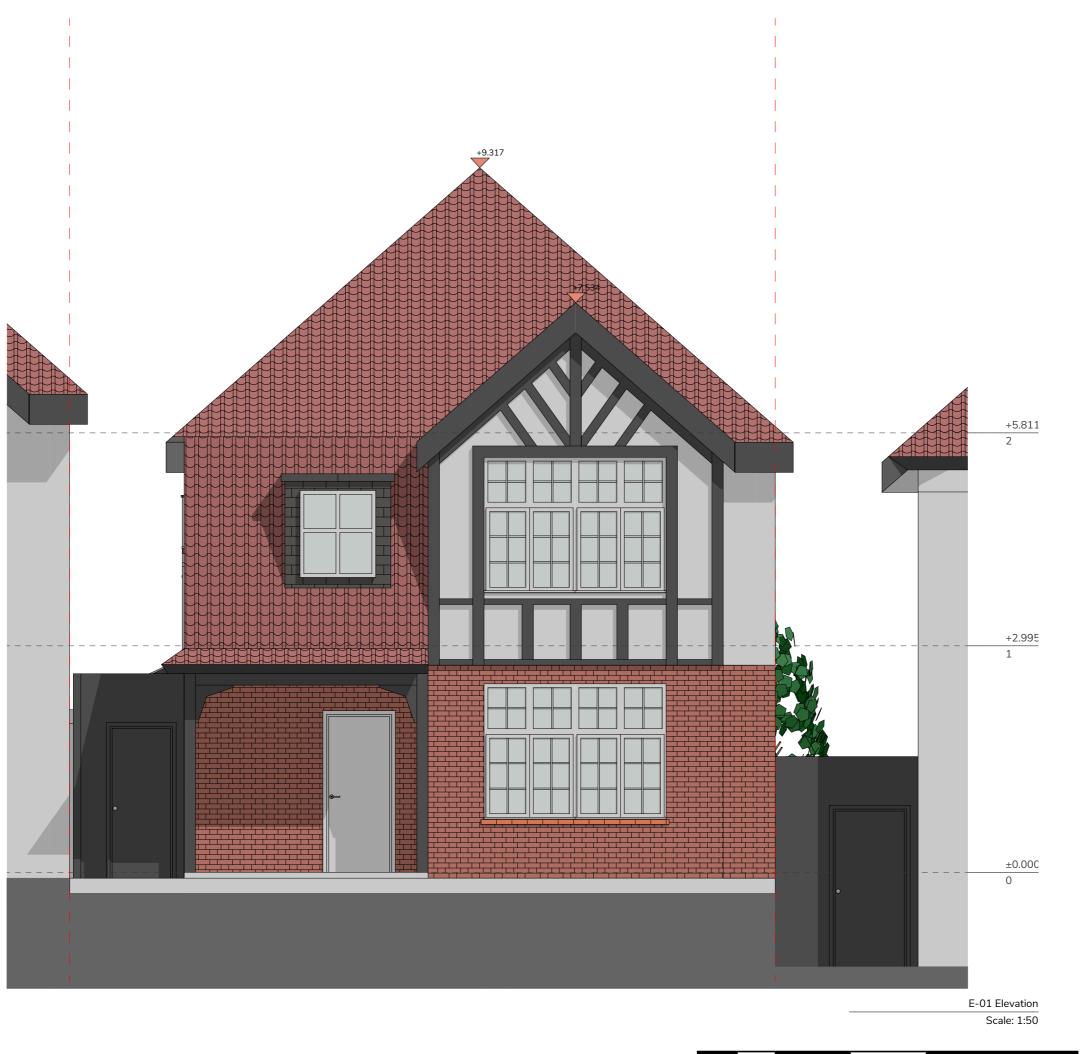

# **Urbanist Architecture**

2 Little Thames Walk London SE8 3FB 2 Eaton Gate London SW1W 9BJ T: 0203 793 7878

E: info@urbanistarchitecture.co.uk W: www.urbanistarchitecture.co.uk

# **Project Description:**

Erection of single storey rear extension and associated decking + Erection of roof to adjacent utility room and covering to building side passage.

# Site Address:

10 Oakeshott Avenue London N6 6NS

# Drawing Name:

Elevations Proposed E-01 Elevation

**Drawing Status:** Planning

 Scale: 1:50 @A3
 Drawn: HS

 Date: 11/05/2021
 Checked: UB

Drawing no

1 m 2 m 5 m

Do not scale from this drawing. To be read in conjunction with all relevant Architects', Services and Structural Engineers' information. Architect to be immediately notified of discrepancies. Copyright belongs to Urbanist Architecture Ltd.