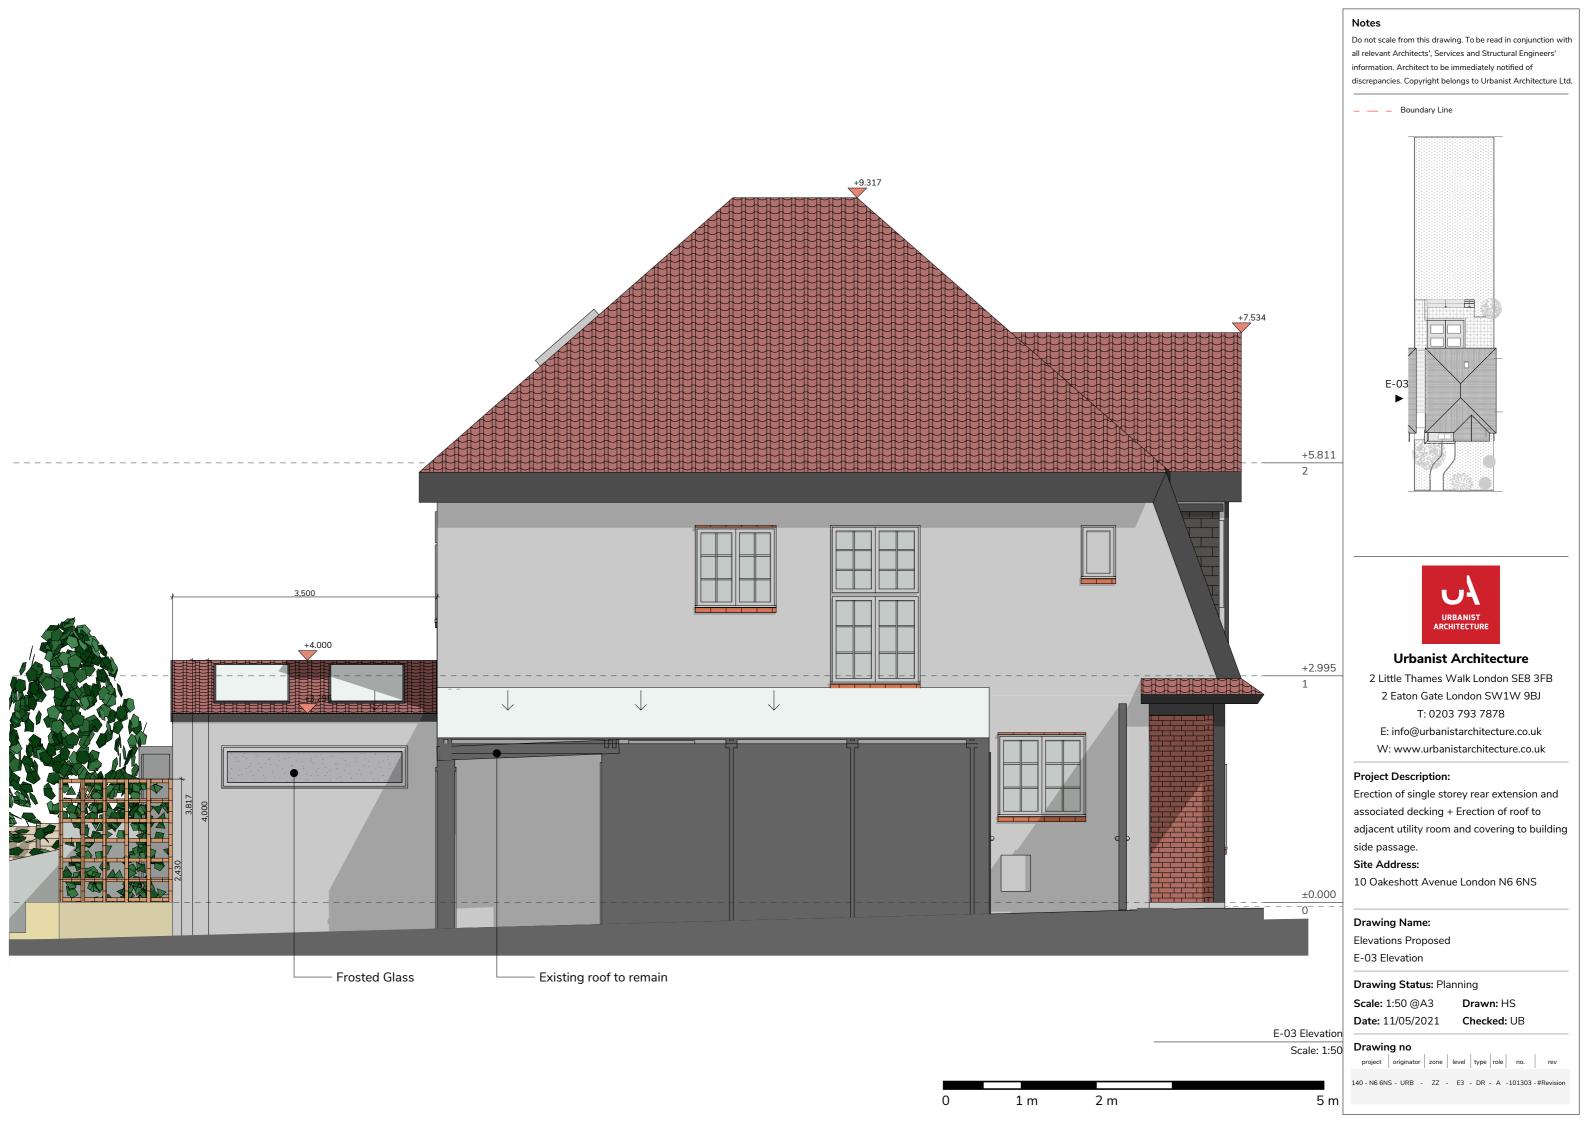

# **Urbanist Architecture**

2 Little Thames Walk London SE8 3FB 2 Eaton Gate London SW1W 9BJ T: 0203 793 7878

E: info@urbanistarchitecture.co.uk W: www.urbanistarchitecture.co.uk

Erection of single storey rear extension and associated decking + Erection of roof to adjacent utility room and covering to building

# Project Description:

Erection of single storey rear extension and associated decking + Erection of roof to adjacent utility room and covering to building side passage.

# Site Address:

10 Oakeshott Avenue London N6 6NS