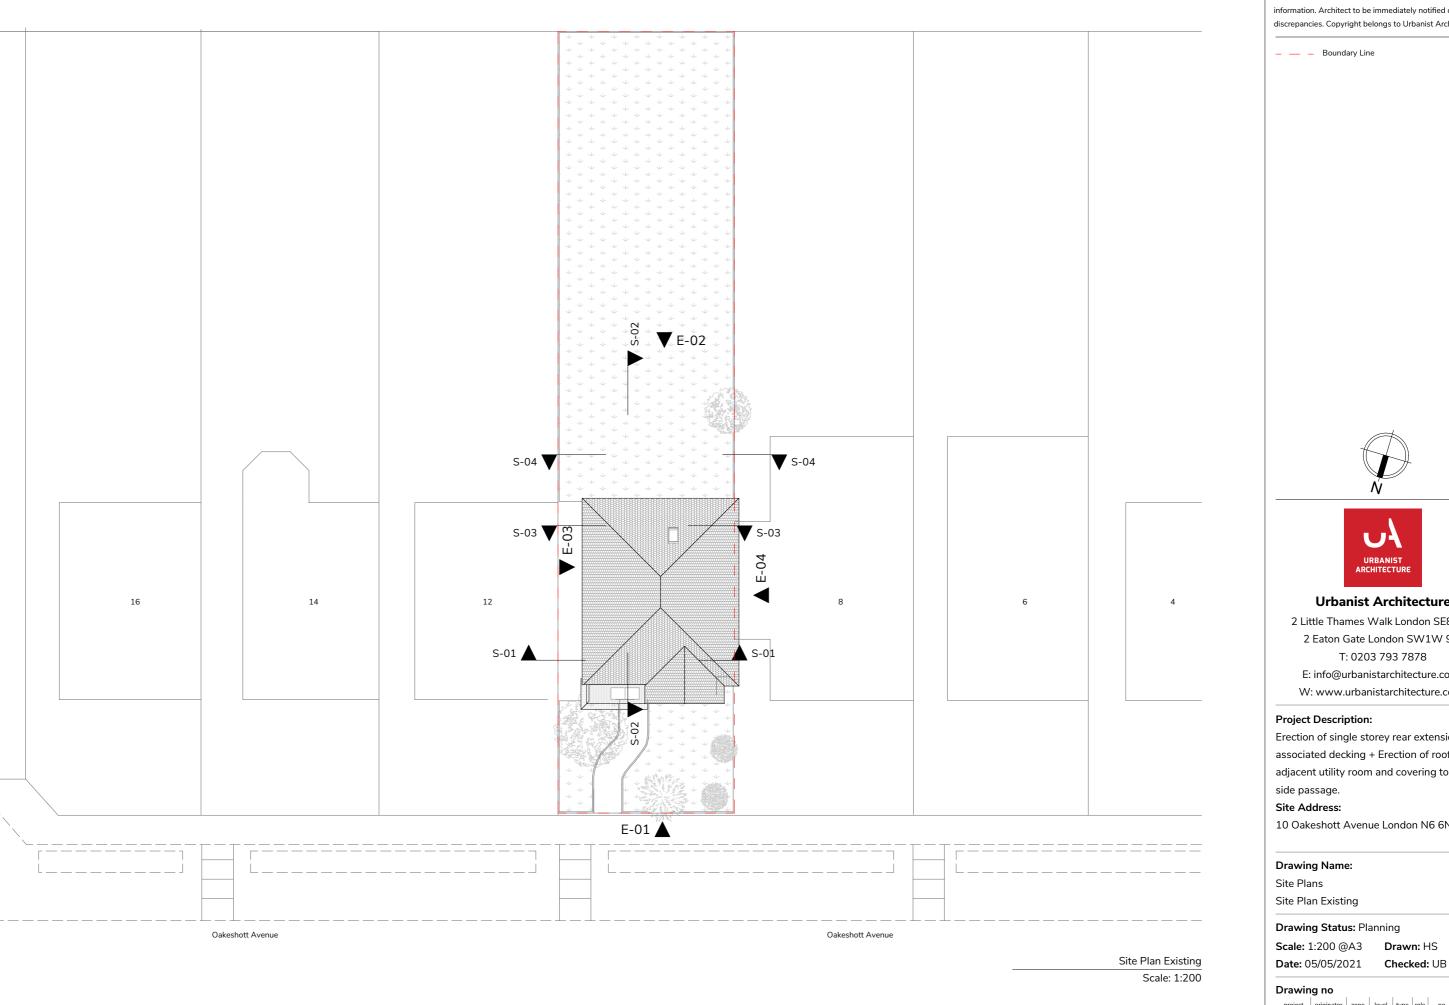

#### Notes

Do not scale from this drawing. To be read in conjunction with all relevant Architects', Services and Structural Engineers' discrepancies. Copyright belongs to Urbanist Architecture Ltd.

## **Urbanist Architecture**

2 Little Thames Walk London SE8 3FB 2 Eaton Gate London SW1W 9BJ T: 0203 793 7878

E: info@urbanistarchitecture.co.uk W: www.urbanistarchitecture.co.uk

Erection of single storey rear extension and associated decking + Erection of roof to adjacent utility room and covering to building

10 Oakeshott Avenue London N6 6NS

**Drawing Status:** Planning

**Scale:** 1:200 @A3 **Drawn:** HS

20 m

140 - N6 6NS - URB - ZZ - XX - DR - A - 001 -#Revision

Do not scale from this drawing. To be read in conjunction with all relevant Architects', Services and Structural Engineers' information. Architect to be immediately notified of discrepancies. Copyright belongs to Urbanist Architecture Ltd.

\_ \_ Boundary Line