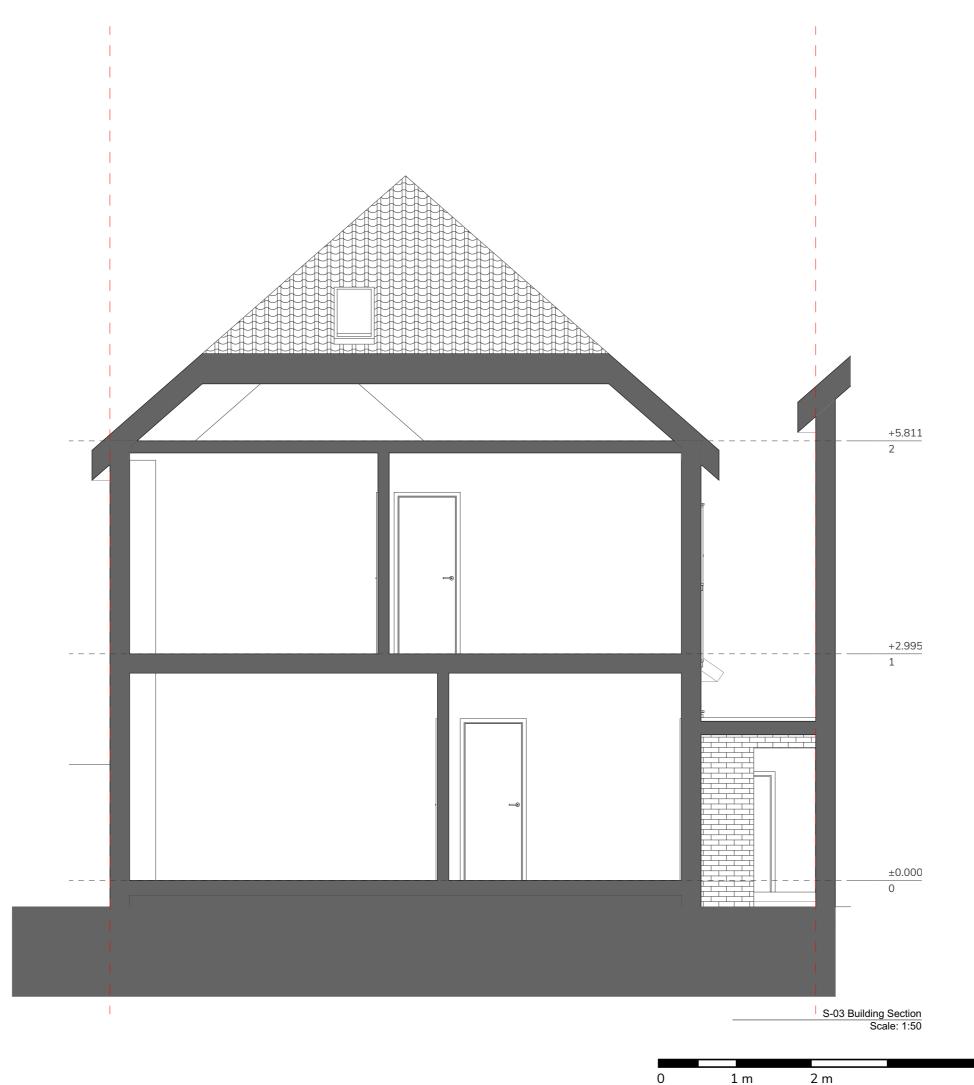

## **Project Description:**

Erection of single storey rear extension and associated decking + Erection of roof to adjacent utility room and covering to building side passage.

#### Site Address:

10 Oakeshott Avenue London N6 6NS

## Drawing Name:

Sections Existing S-03 Building Section

**Drawing Status:** Planning

Scale: 1:50 @A3 Drawn: HS **Date:** 05/05/2021 **Checked:** UB

#### Drawing no

140 - N6 6NS - URB - ZZ - S3 - DR - A - 01303 - #Revision