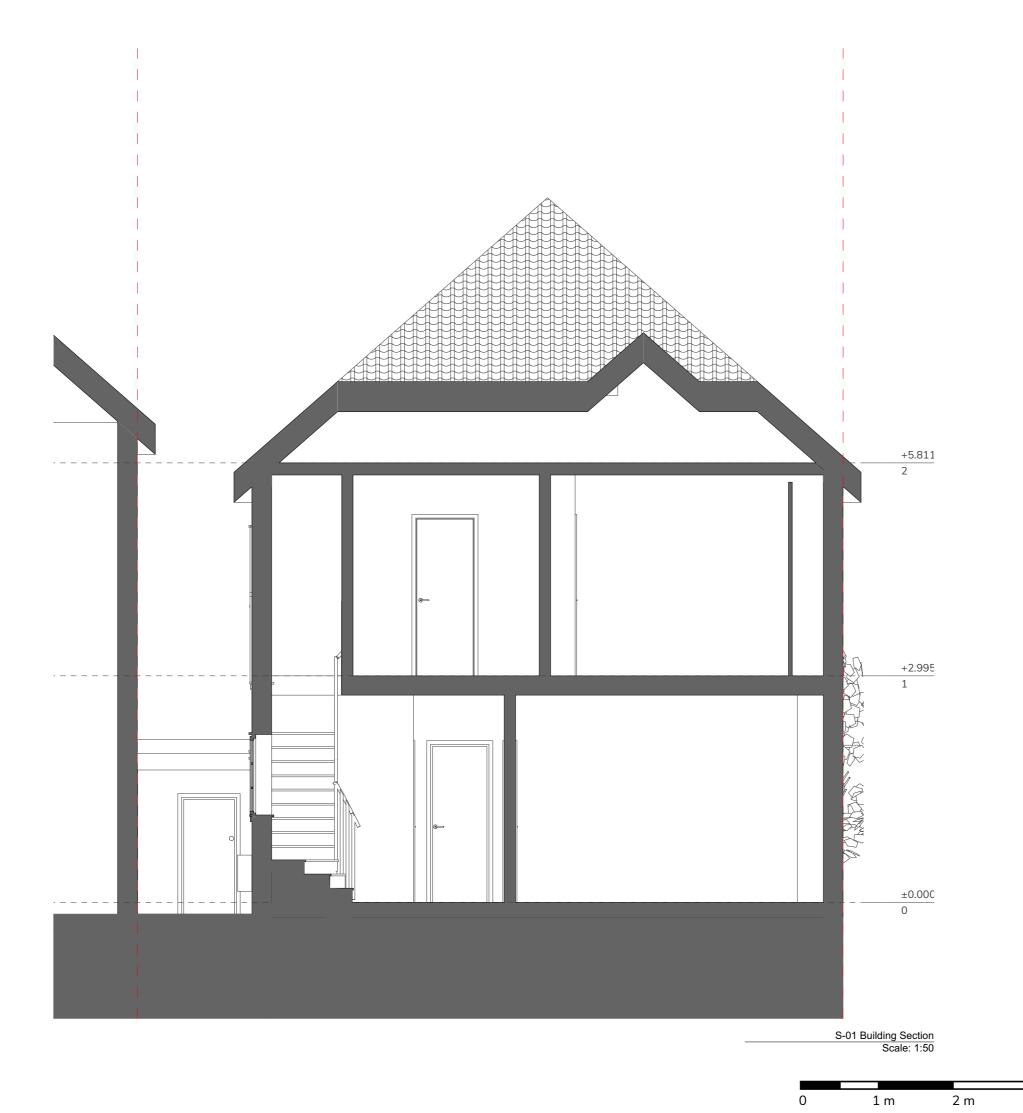

## **Project Description:**

Erection of single storey rear extension and associated decking + Erection of roof to adjacent utility room and covering to building side passage.

#### Site Address:

10 Oakeshott Avenue London N6 6NS

## Drawing Name:

Sections Existing S-01 Building Section

**Drawing Status:** Planning

 Scale: 1:50 @A3
 Drawn: HS

 Date: 05/05/2021
 Checked: UB

#### Drawing no

5 m

Do not scale from this drawing. To be read in conjunction with all relevant Architects', Services and Structural Engineers' discrepancies. Copyright belongs to Urbanist Architecture Ltd.