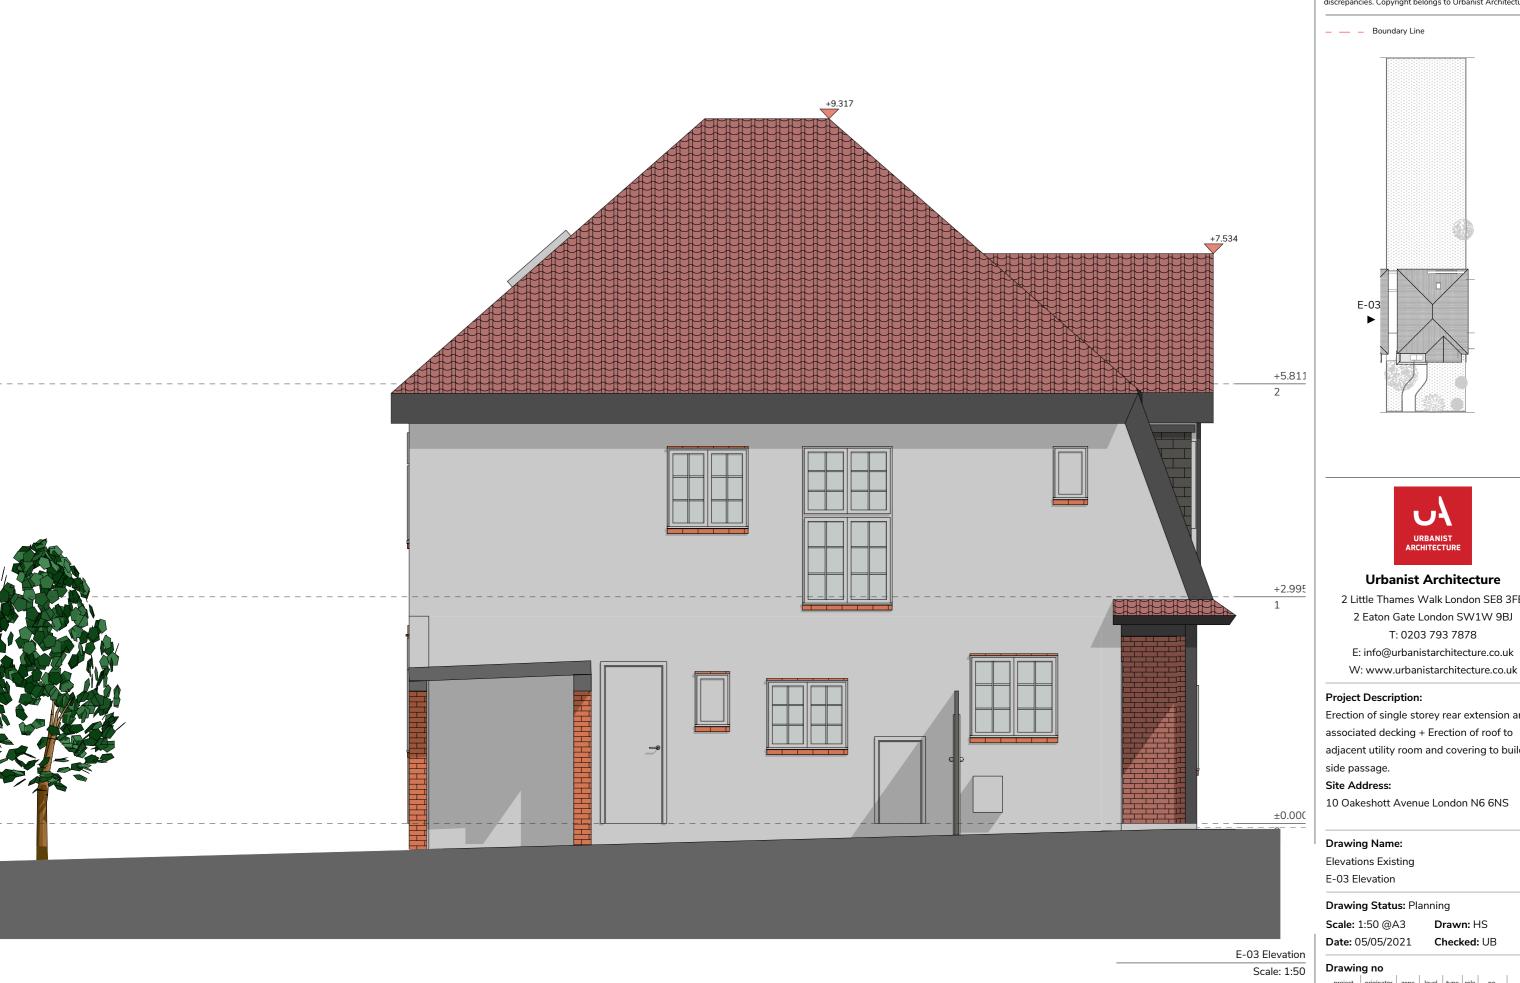

#### Site Address:

10 Oakeshott Avenue London N6 6NS

## Drawing Name:

Elevations Existing E-03 Elevation

**Drawing Status:** Planning

Scale: 1:50 @A3 Drawn: HS Date: 05/05/2021 Checked: UB