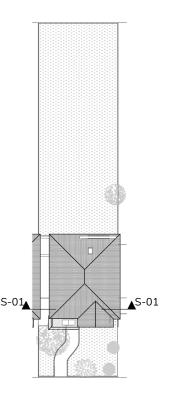

## Drawing Name:

Sections Existing S-01 Building Section

**Drawing Status:** Planning

 Scale: 1:50 @A3
 Drawn: HS

 Date: 05/05/2021
 Checked: UB

## **Project Description:**

Erection of single storey rear extension and associated decking + Erection of roof to adjacent utility room and covering to building

10 Oakeshott Avenue London N6 6NS

Sections Existing S-02 Building Section