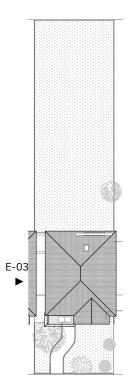

## Drawing Name:

Elevations Existing E-03 Elevation

**Drawing Status:** Planning

Scale: 1:50 @A3 Drawn: HS Date: 05/05/2021 Checked: UB

#### Drawing no

5 m

140 - N6 6NS - URB - ZZ - E3 - DR - A - 01203 - #Revision

1 m 2 m

Do not scale from this drawing. To be read in conjunction with all relevant Architects', Services and Structural Engineers' information. Architect to be immediately notified of discrepancies. Copyright belongs to Urbanist Architecture Ltd.