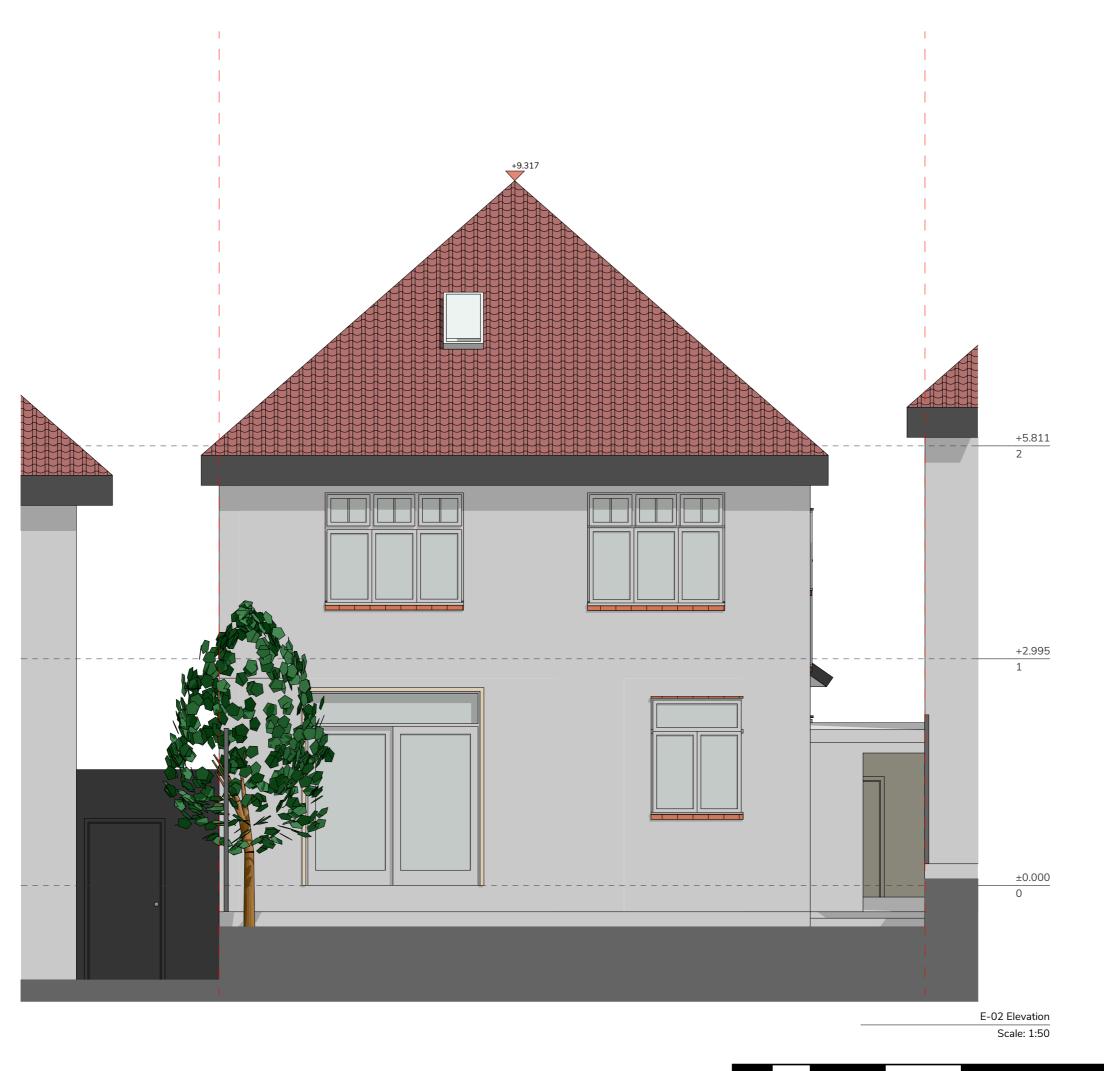

#### Site Address:

10 Oakeshott Avenue London N6 6NS

## Drawing Name:

Elevations Existing E-02 Elevation

**Drawing Status:** Planning

 Scale: 1:50 @A3
 Drawn: HS

 Date: 05/05/2021
 Checked: UB

Drawing no

140 - N6 6NS

1 m