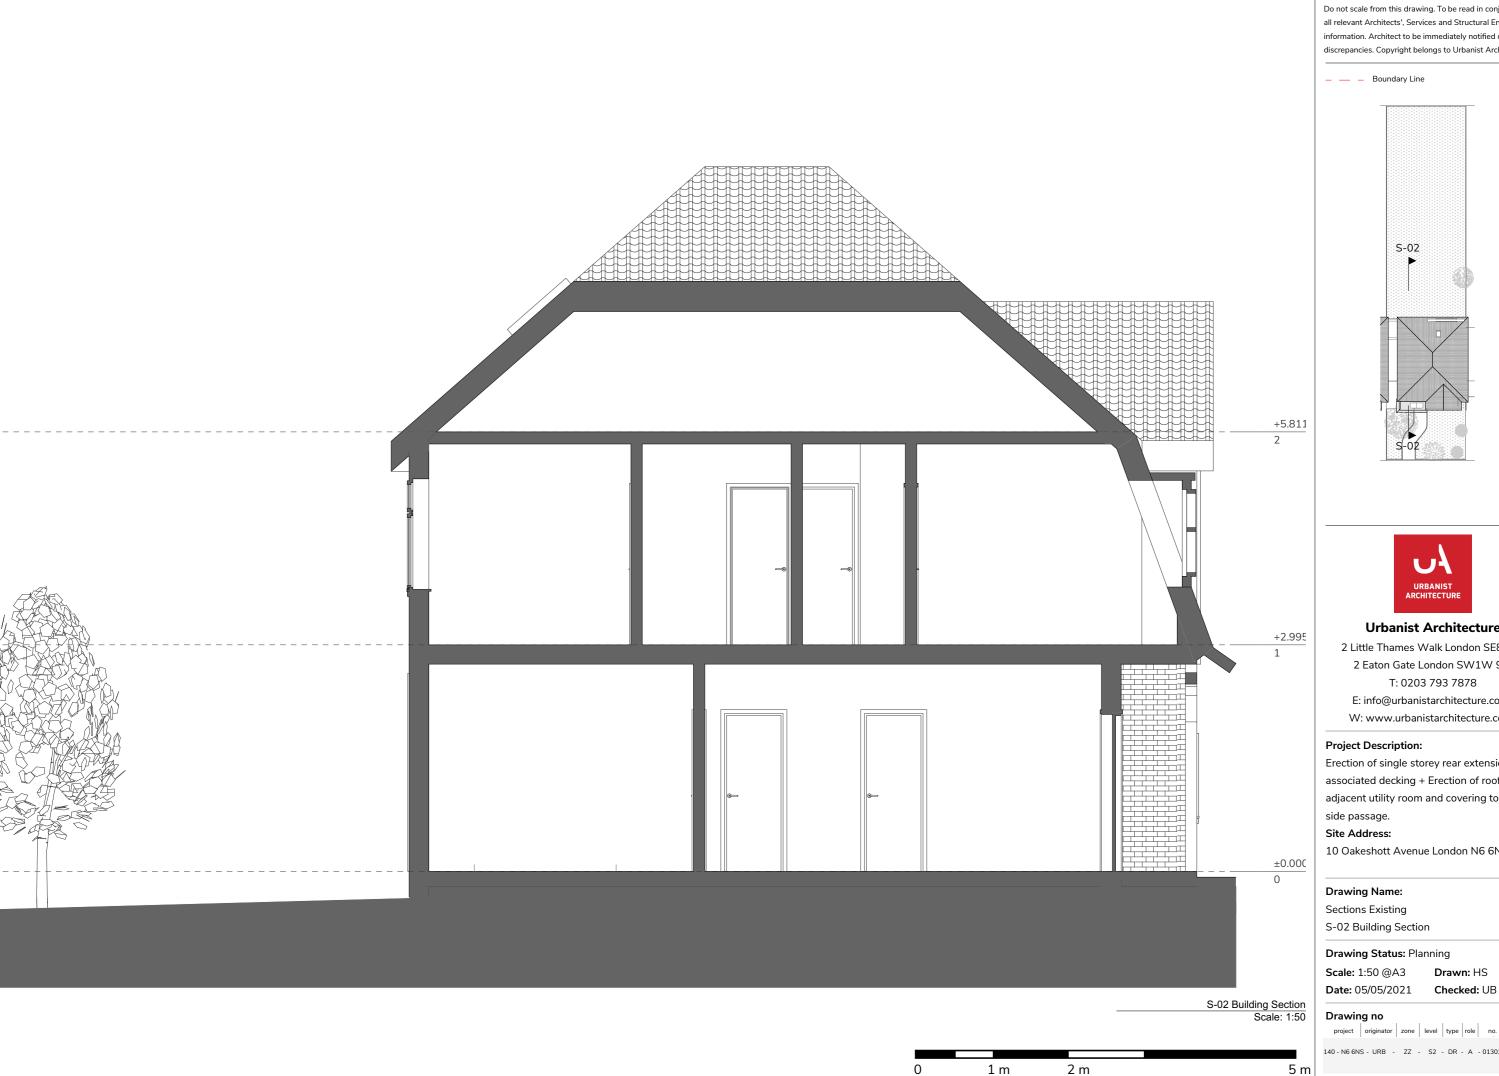

## **Project Description:**

Erection of single storey rear extension and associated decking + Erection of roof to adjacent utility room and covering to building

10 Oakeshott Avenue London N6 6NS

Sections Existing S-02 Building Section

**Drawing Status:** Planning

Scale: 1:50 @A3 Drawn: HS

140 - N6 6NS - URB - ZZ - S2 - DR - A - 01302 - #Revision

Do not scale from this drawing. To be read in conjunction with all relevant Architects', Services and Structural Engineers' information. Architect to be immediately notified of discrepancies. Copyright belongs to Urbanist Architecture Ltd.