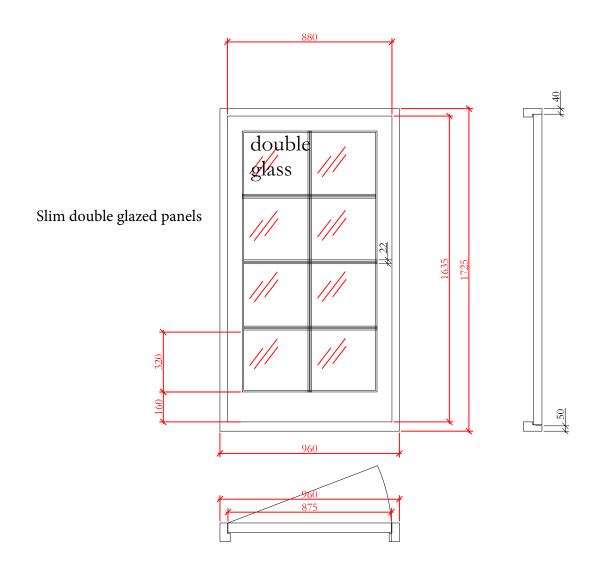

Single door from utility room at lower ground courtyard level

## 41 Arlington Road, Courtyard doors - Elevation / Plans

| Issue                    | planning                                                                                                                           |
|--------------------------|------------------------------------------------------------------------------------------------------------------------------------|
| ad design concepts       | S planning - architecture - interiors                                                                                              |
| Project                  | 41 Arlington Road NW1                                                                                                              |
| Drawing Title:           | Courtyard doors - Elevation / Plans                                                                                                |
| Drawing Number:          | 69-606                                                                                                                             |
| Revision:                | В                                                                                                                                  |
| Date:                    | October 2018                                                                                                                       |
| Scale:                   | 1:10@A1; 1:20@A3                                                                                                                   |
| AD Design Concepts Ltd - | 25 Grampian Gardens, London NW2 1JH - www.addconcepts.co.uk - tel. 02082090343 - fax. 02084551424 - e-mail: info@addconcepts.co.uk |