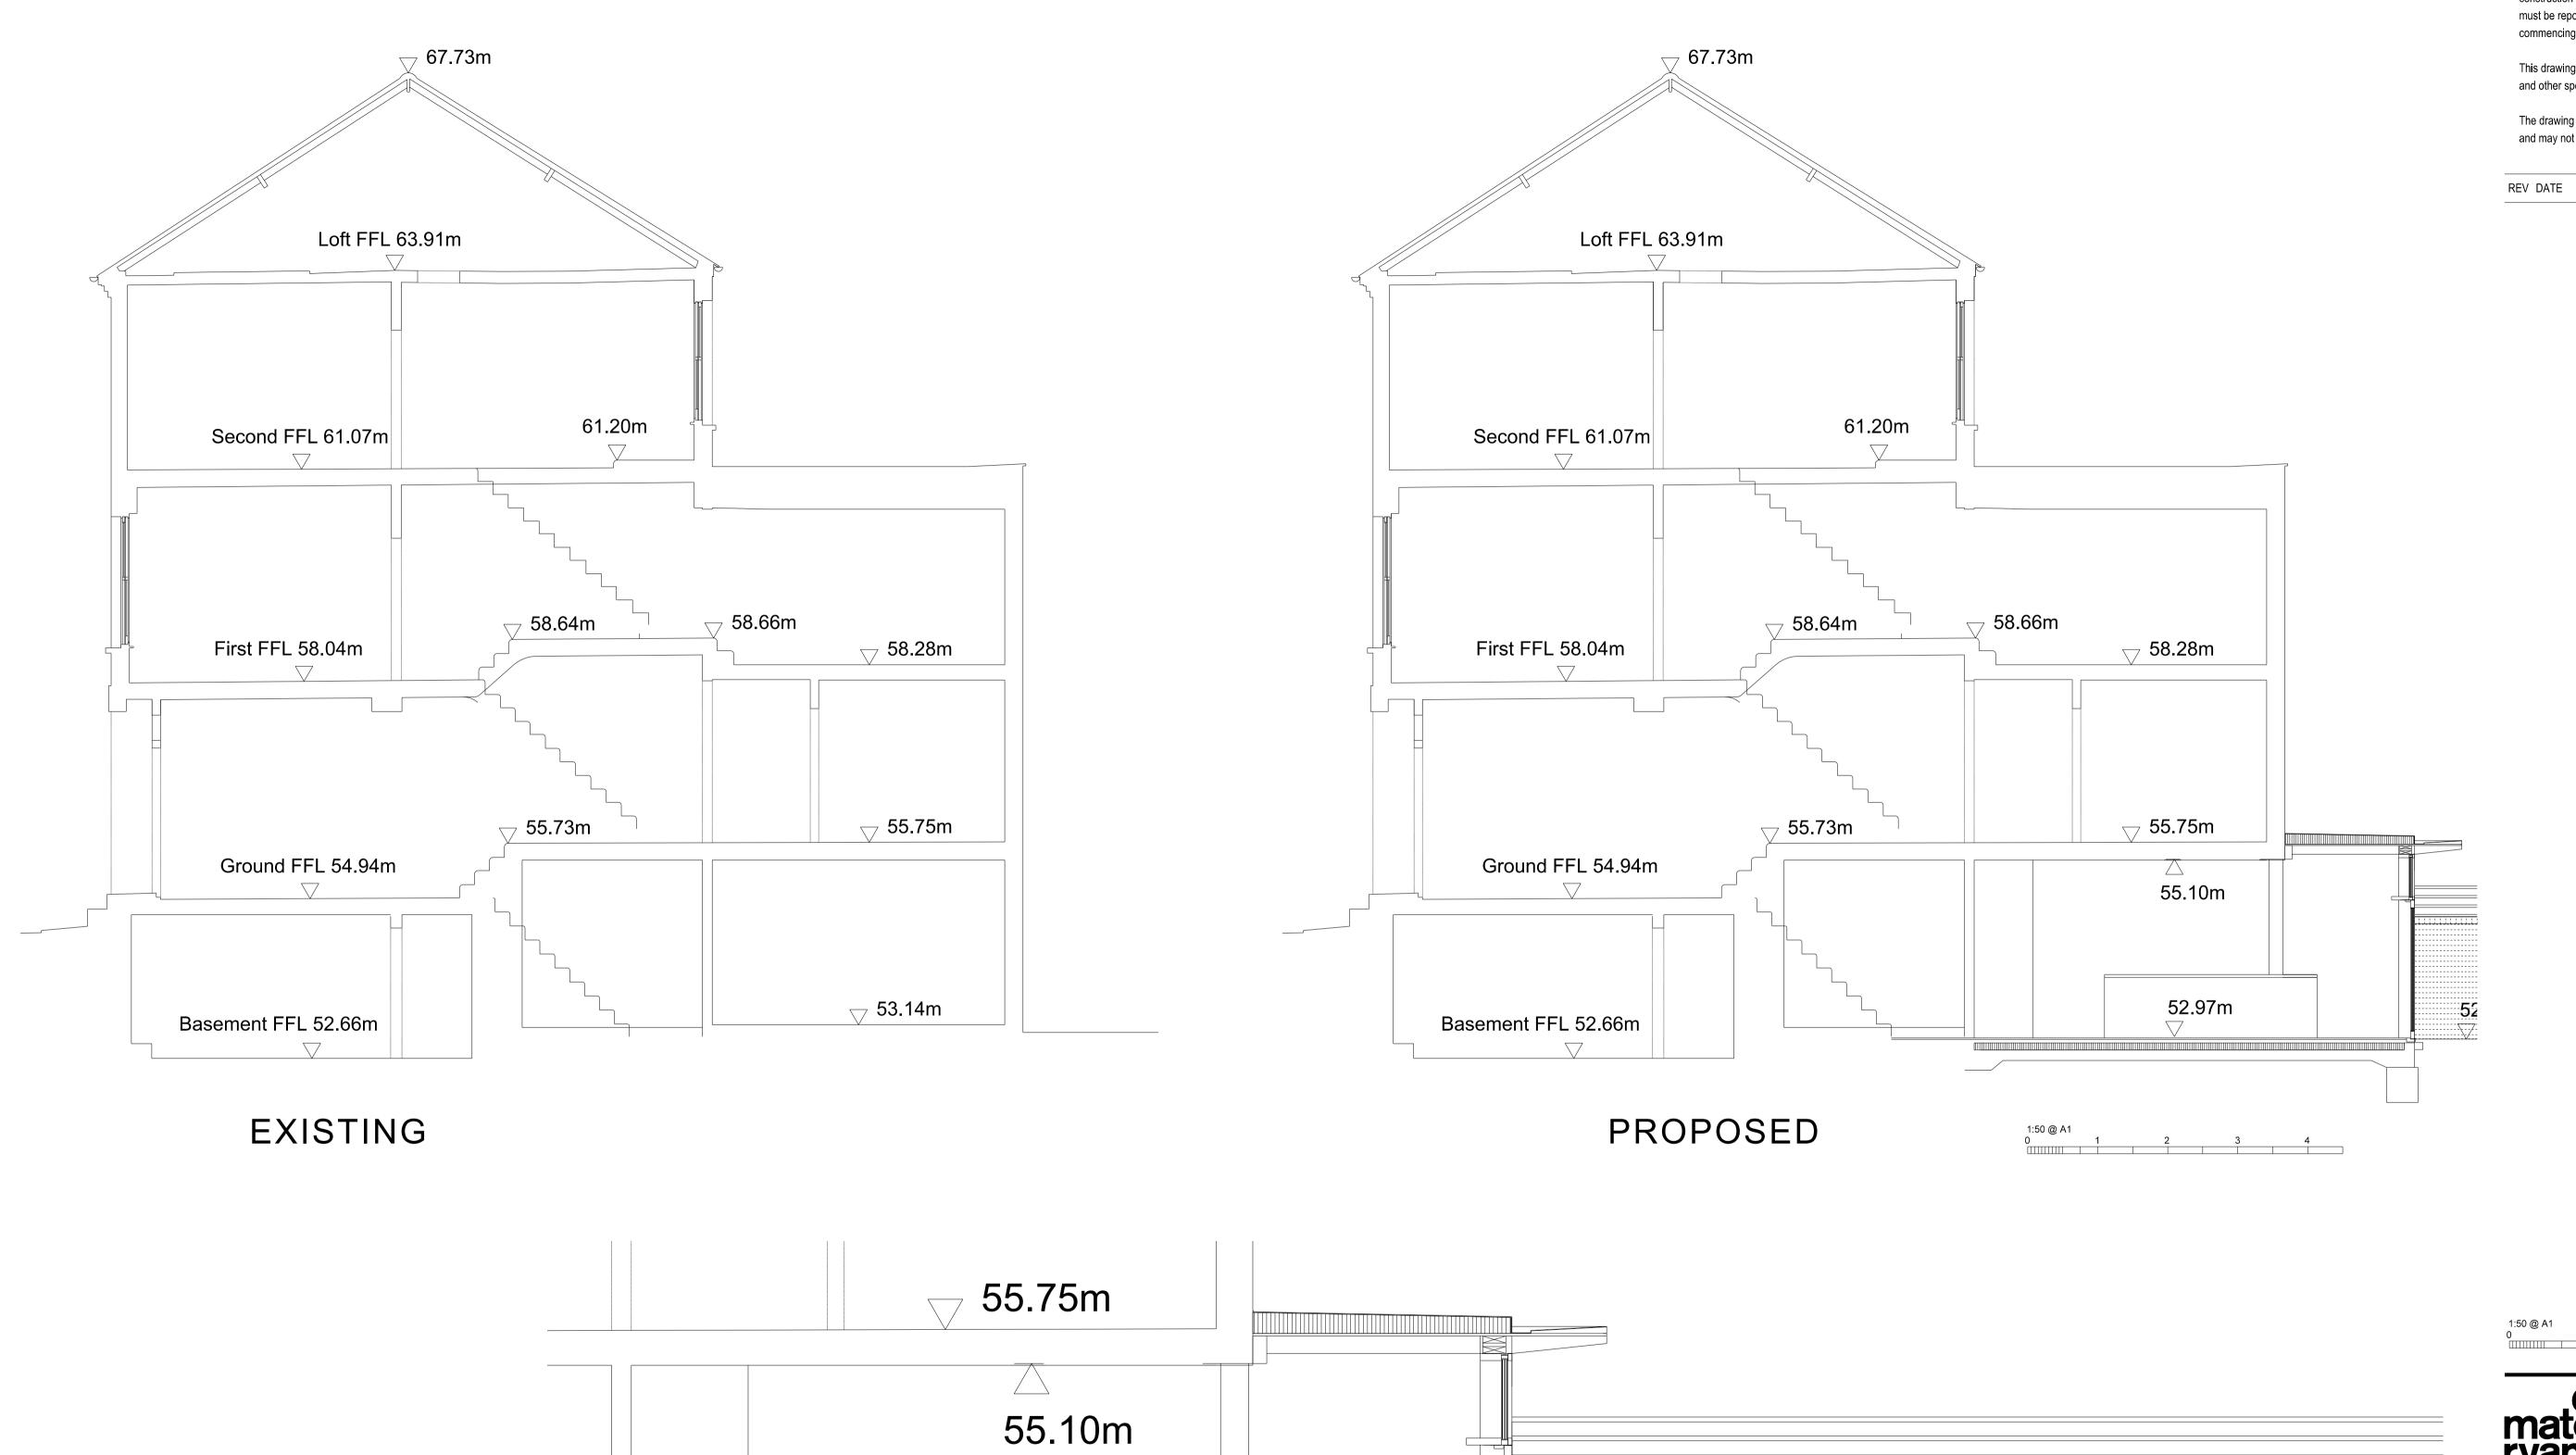

REV DATE DESCRIPTION BY CHKD

de matos ryan

53.70m

99-100 Turnmill Street London EC1M 5QP T 020 7336 0100 mail@dematosryan.co.uk

PROJECT NAME 80 BURGHLEY ROAD LONDON NW5 1UN

TITLE
EXISTING & PROPOSED

SECTION BB