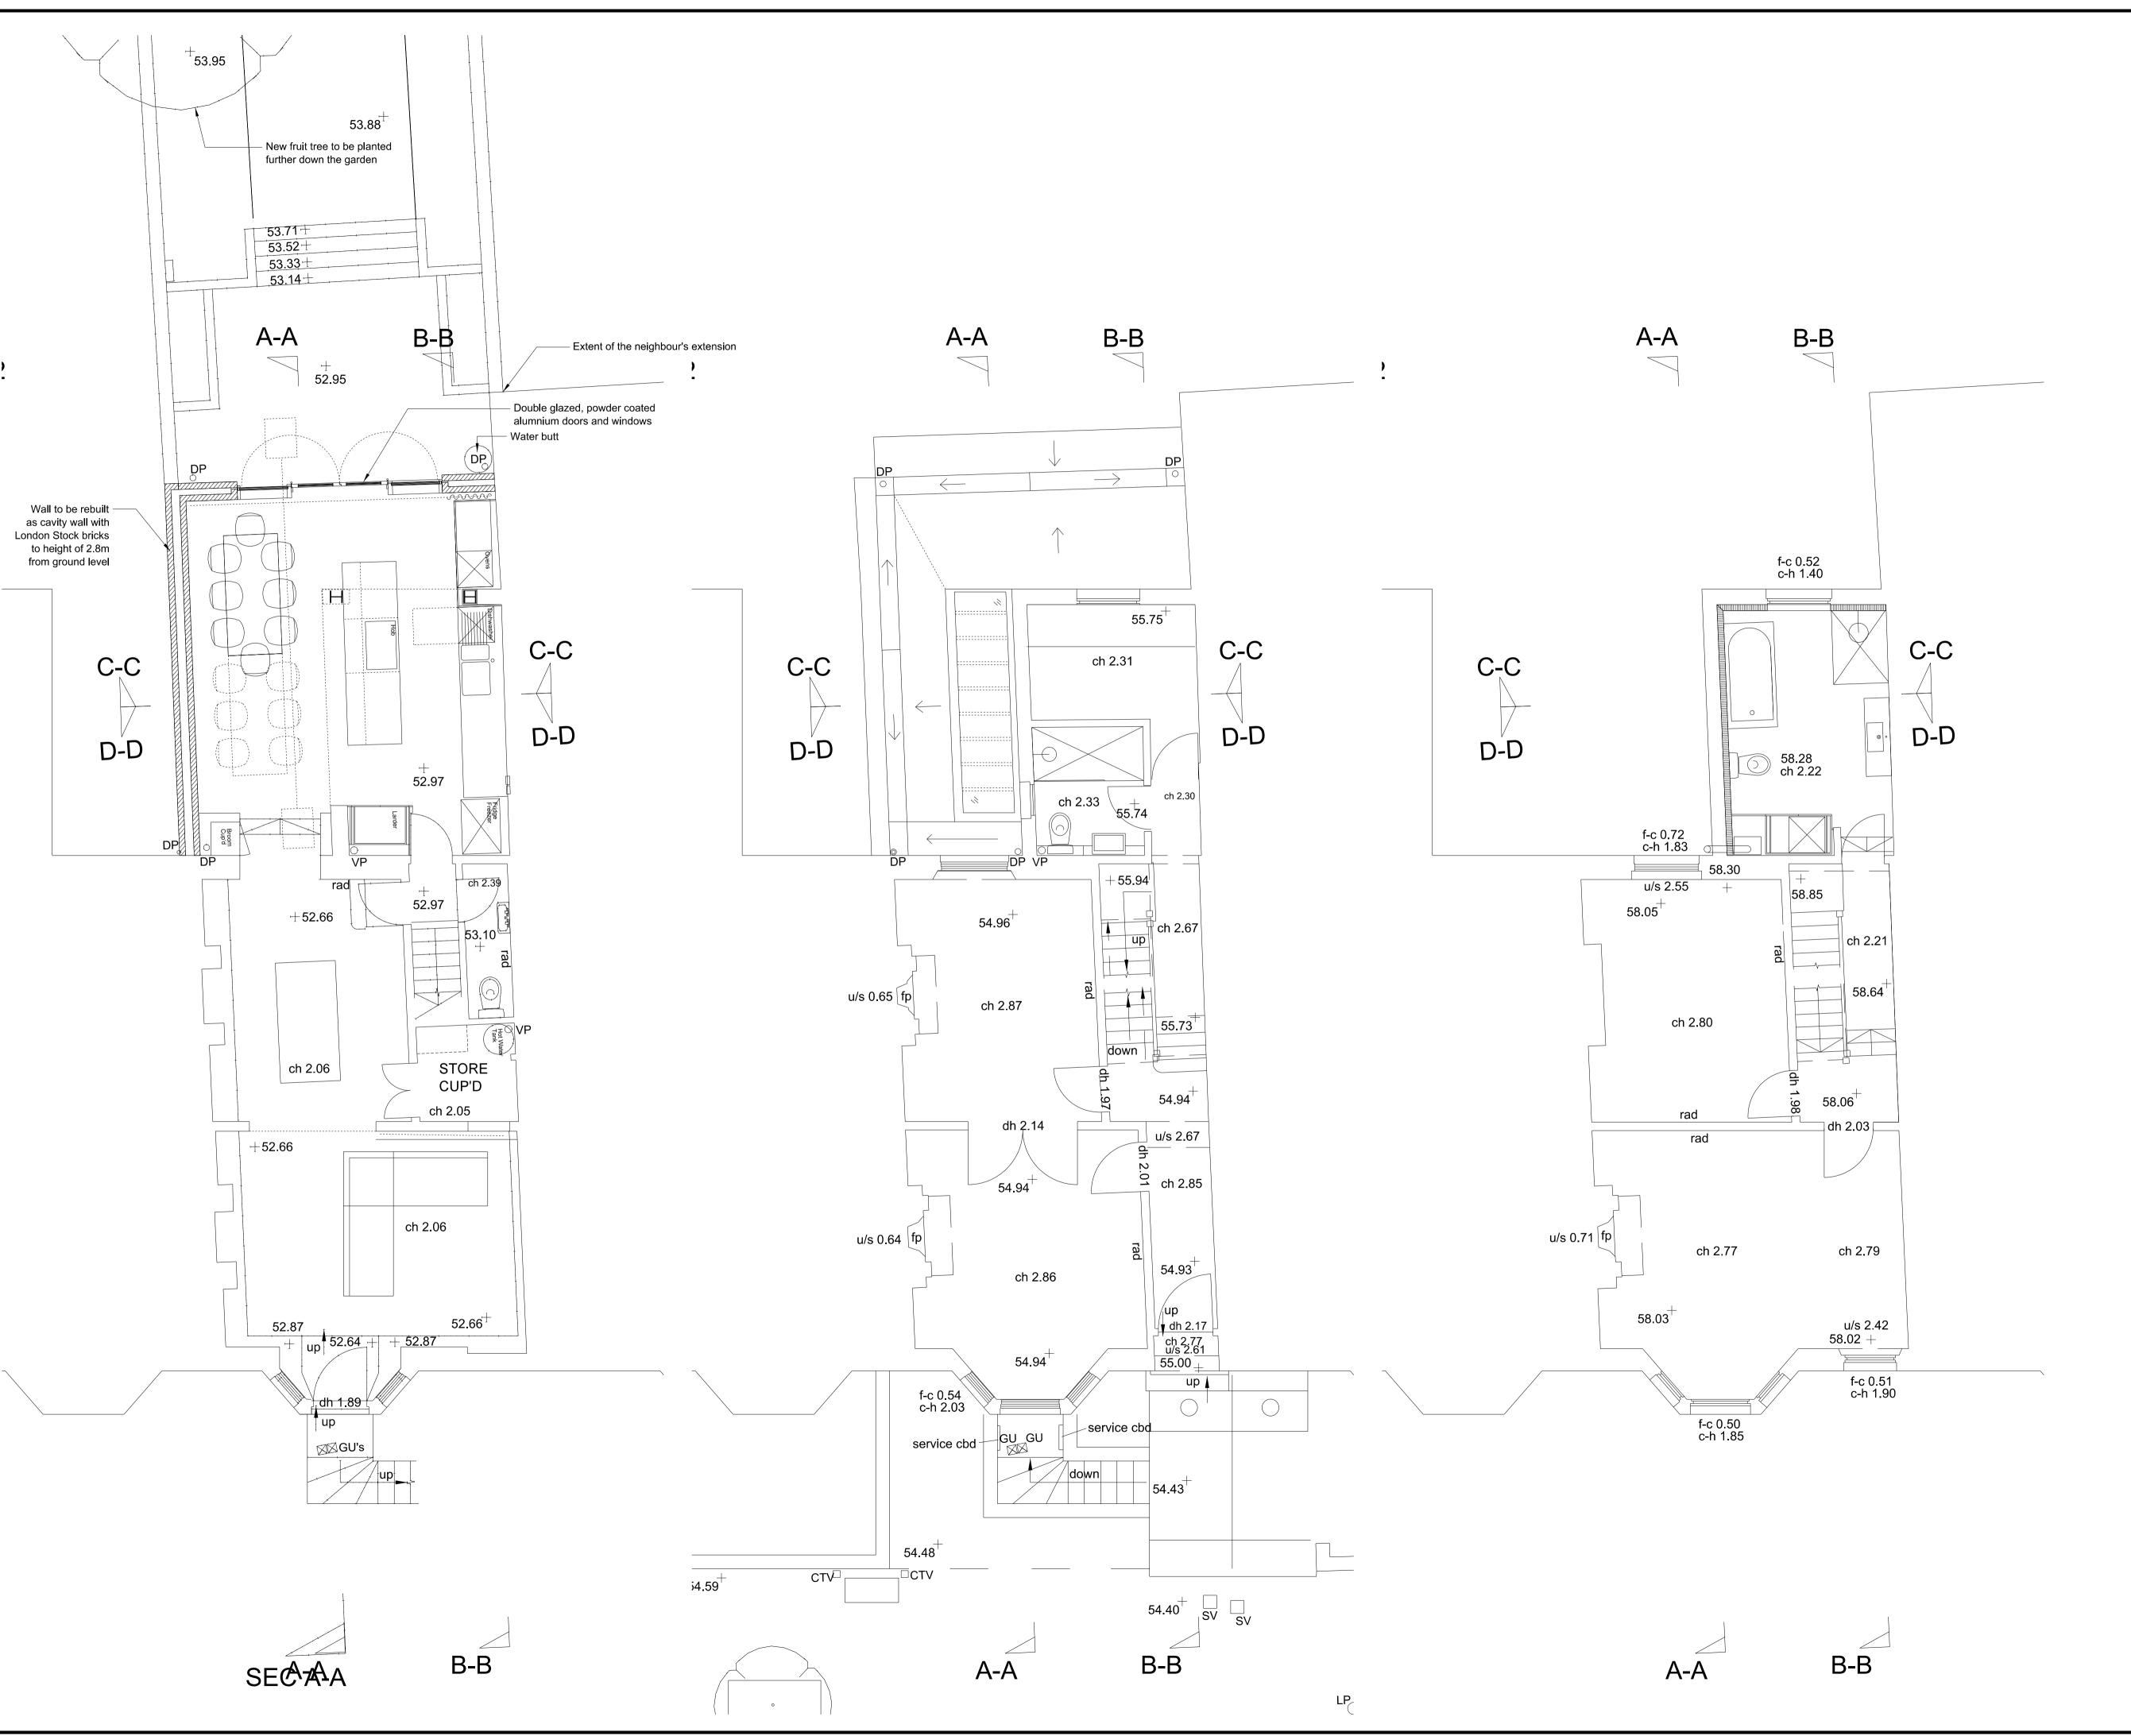

REV DATE DESCRIPTION BY CHKD

de matos ryan

99-100 Turnmill Street London EC1M 5QP T 020 7336 0100 mail@dematosryan.co.uk

PROJECT NAME

80 BURGHLEY ROAD

LONDON

NW5 1UN

TITLE
PROPOSED
GENERAL ARRANGEMENT PLANS

LOWER GROUND, UPPER GROUND, FIRST

| SCALE         |     | DATE     | BY  | CHECKED |
|---------------|-----|----------|-----|---------|
| <b>1:</b> 50  | @A1 | 22.03.21 | AMR | AMR     |
| <b>1</b> :100 | @A3 |          |     |         |
| STATUS        |     |          |     |         |
|               |     | PLANNING |     |         |

DOCUMENT No. REV
684\_A\_DRW\_01\_001 P10