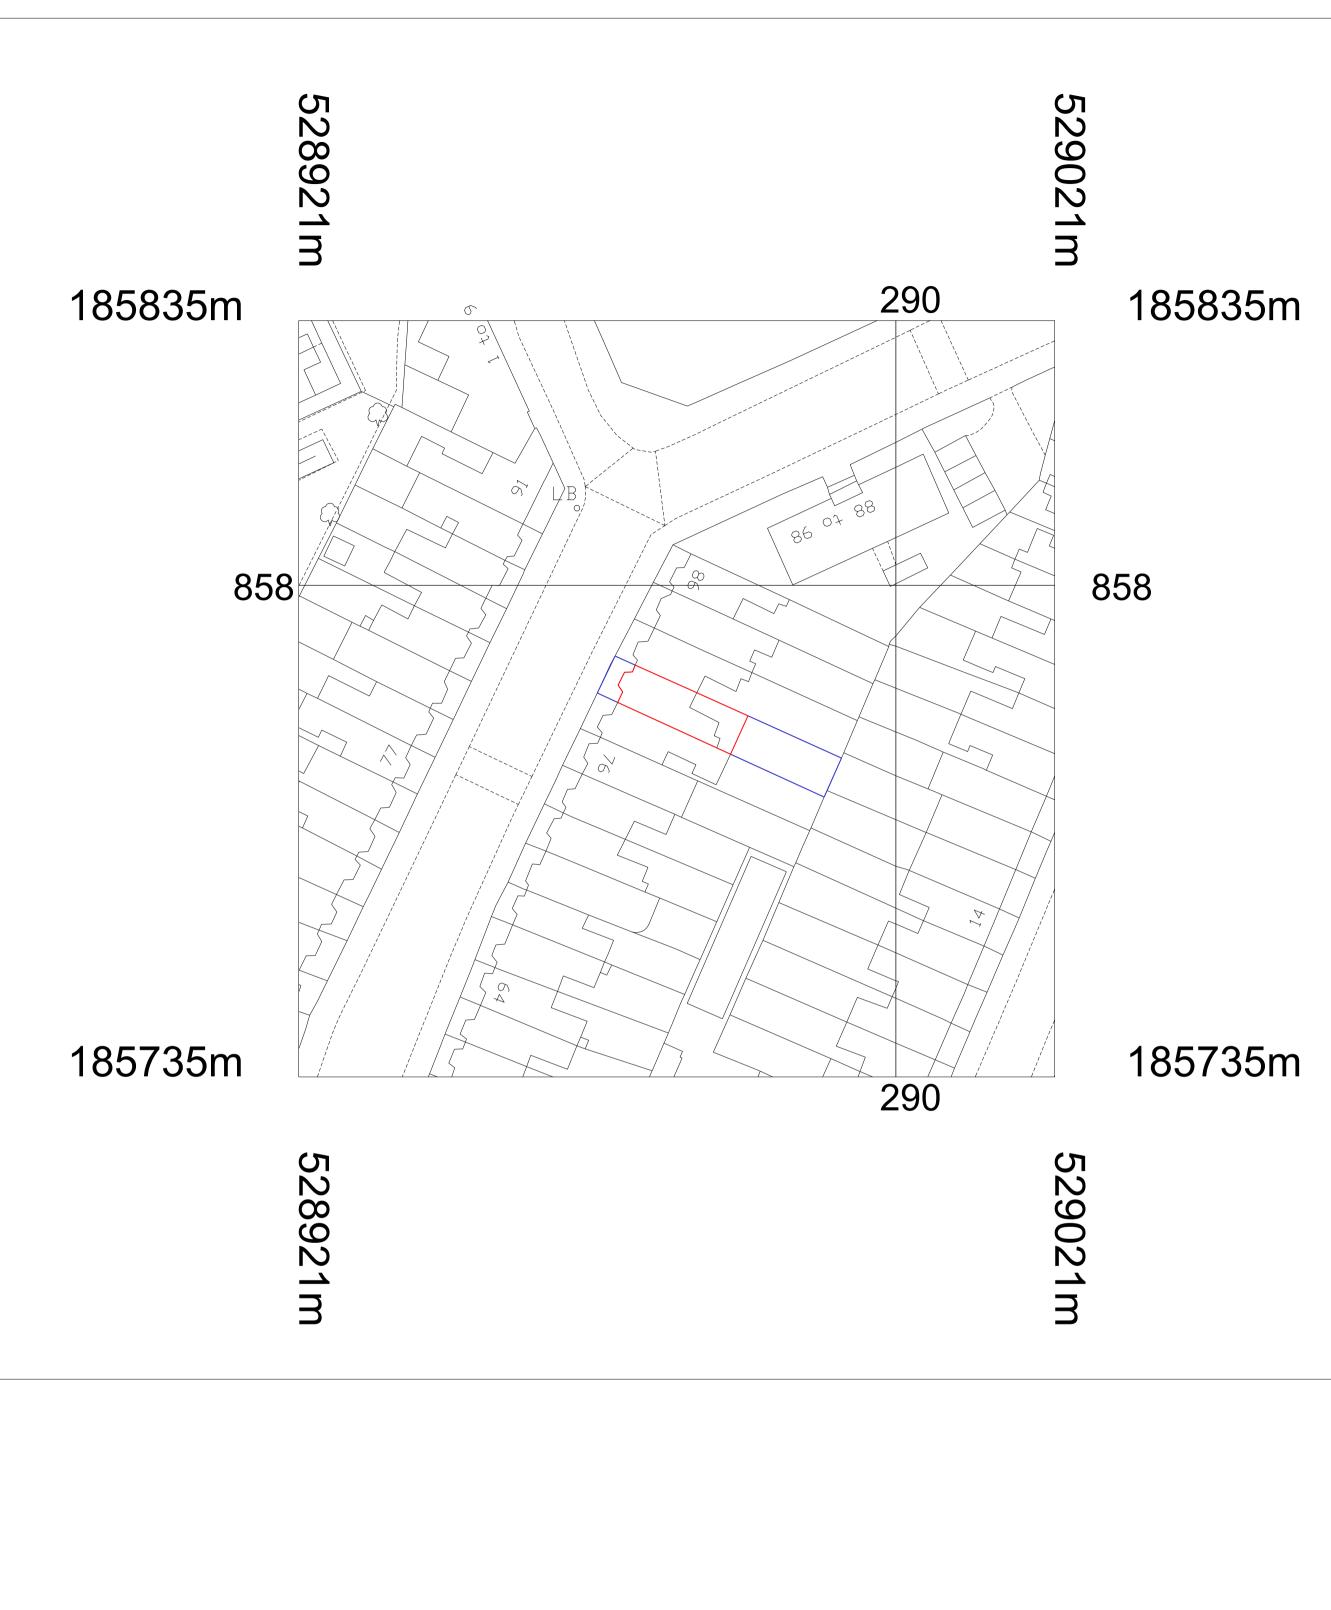

LOCATION PLAN (1:1250 at A1)

Do not scale from this drawing.

This drawing may not be based on an accurate survey. DMR do not accept responsibility for dimensions taken from this drawing.

The Contractor is to check all building and site dimensions prior to construction or production. All discrepancies and omissions on site must be reported to DMR for comment or approval prior to commencing works.

REV DATE DESCRIPTION BY CHKD

1:500 @ A1 0 1:1250 @ A1 

99-100 Turnmill Street London EC1M 5QP T 020 7336 0100 mail@dematosryan.co.uk

80 BURGHLEY ROAD LONDON NW5 1UN

TITLE EXISTING LOCATION PLAN

SITE PLAN

BY CHECKED SCALE DATE 1:1250,500 @A1 22.03.21 AMR AMR 1:2500,100@A3 STATUS PLANNING DOCUMENT No. REV P2 684\_A\_DRW\_00\_000