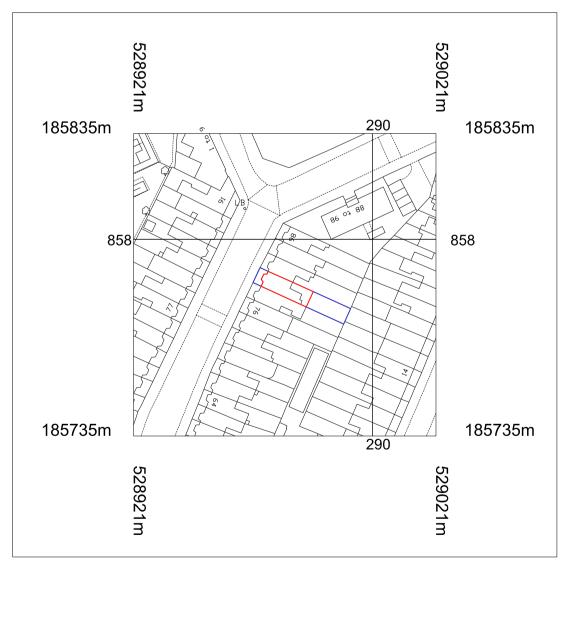

LOCATION PLAN (1:1250 at A1)

Do not scale from this drawing.

This drawing may not be based on an accurate survey. DMR do not accept responsibility for dimensions taken from this drawing.

The Contractor is to check all building and site dimensions prior to construction or production. All discrepancies and omissions on site must be reported to DMR for comment or approval prior to commencing works.

REV DATE DESCRIPTION BY CHKD

1:500 @ A1 0 1:1250 @ A1 

99-100 Turnmill Street London EC1M 5QP T 020 7336 0100 mail@dematosryan.co.uk

80 BURGHLEY ROAD LONDON NW5 1UN

TITLE EXISTING LOCATION PLAN

SITE PLAN

BY CHECKED SCALE DATE 1:1250,500 @A1 22.03.21 AMR AMR 1:2500,100@A3 STATUS PLANNING DOCUMENT No. REV P2 684\_A\_DRW\_00\_000