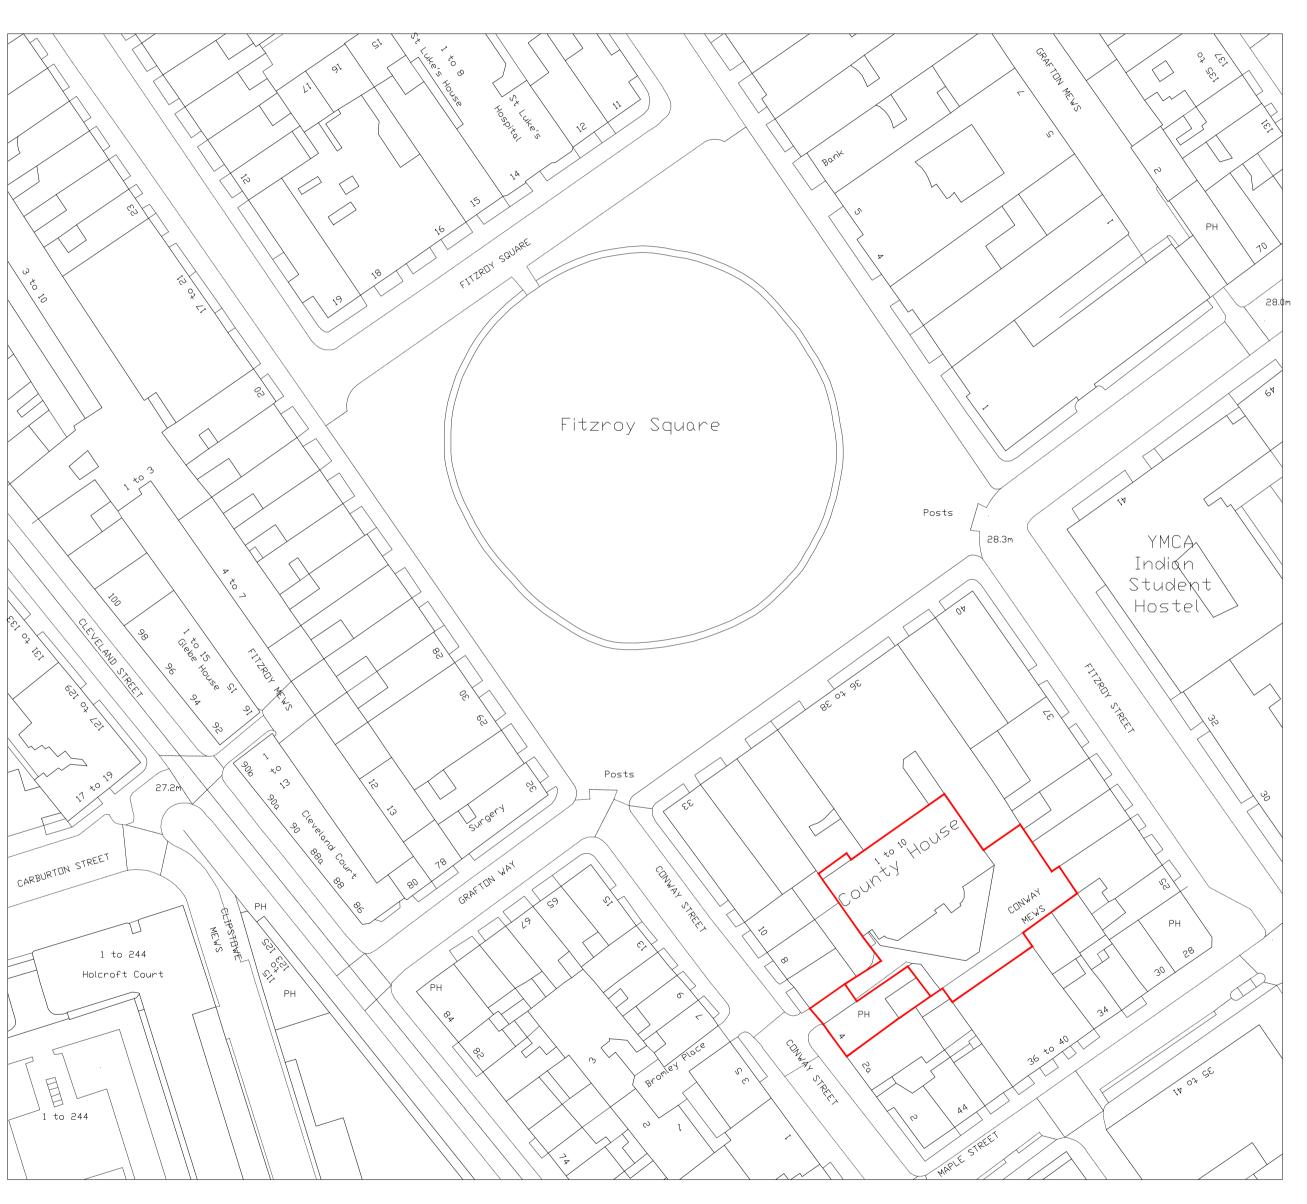

THE DRAWING AND THE WORKS DEPICTED ARE THE INTELLECTUAL PROPERTY OF INK BESPOKE LTD AND MAY NOT BE REPRODUCED EXCEPT BY WRITTEN PERMISSION

NOTE

LOCATION PLAN OR 1:1250 @A3

## FOR INFORMATION ONLY

315 BANKSIDE LOFT 65 HOPTON STREET LONDON, SE1 9JL BES

PROJECT
4 CONWAY STREET

LOCATION PLAN

| DRAWING NUMBER CM04 - 100-01 | REVISION             |
|------------------------------|----------------------|
| 1:1250@A3                    | 1SSUE DATE 2018-06-2 |
| PROJECT STATUS STAGE 4       | DRAWN BY MC          |
|                              | CHECKED BY           |