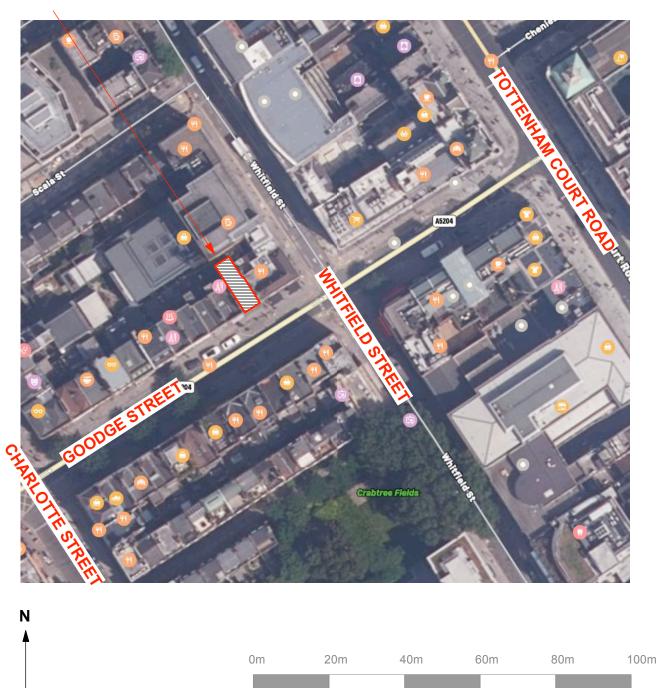

## **UNIT ADDRESS:** 22 GOODGE STREET LONDON W1T 2QE

t 07799 147022

@ teshretaildesign@gmail.com

| Gong cha UK - Justin Liew      |                          |             |               |
|--------------------------------|--------------------------|-------------|---------------|
| Project:                       | Scale:                   | Drawn Date: | Revised Date: |
| Gong cha Goodge Street, LONDON | 1:1000@ A3               | 17 OCT 21   |               |
| Title:<br>Location Map         | Drawing No:<br>GC-GDG 10 |             | Revision:     |