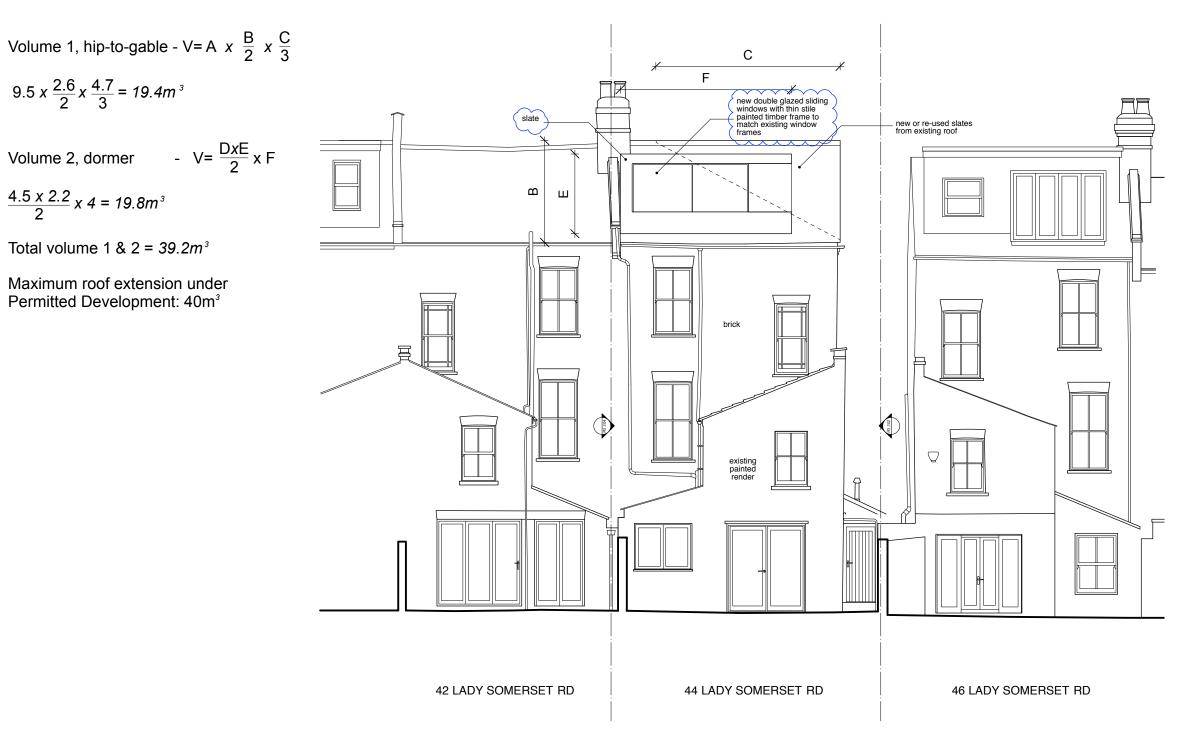

## Roof volume calculations:

| Notes                      | robert <b>dye</b>                                                                    |                  |                                  |
|----------------------------|--------------------------------------------------------------------------------------|------------------|----------------------------------|
| Revised to planner request | Robert Dye Architects LLP<br>4 Ella Mews, Cressy Road London NW3 2NH                 |                  |                                  |
|                            | tel: 020 7267 9388 www.robertdye.com<br>fax: 020 7267 9345 email: info@robertdye.com |                  |                                  |
|                            | Proposed Rear Elevation                                                              |                  | 293                              |
|                            |                                                                                      |                  | scale<br>1:100<br>drawn by<br>OO |
|                            | drawing no<br>PD 203                                                                 | <sup>rev</sup> A | date<br>Feb 2021<br>dwg status   |
|                            |                                                                                      |                  | Information                      |