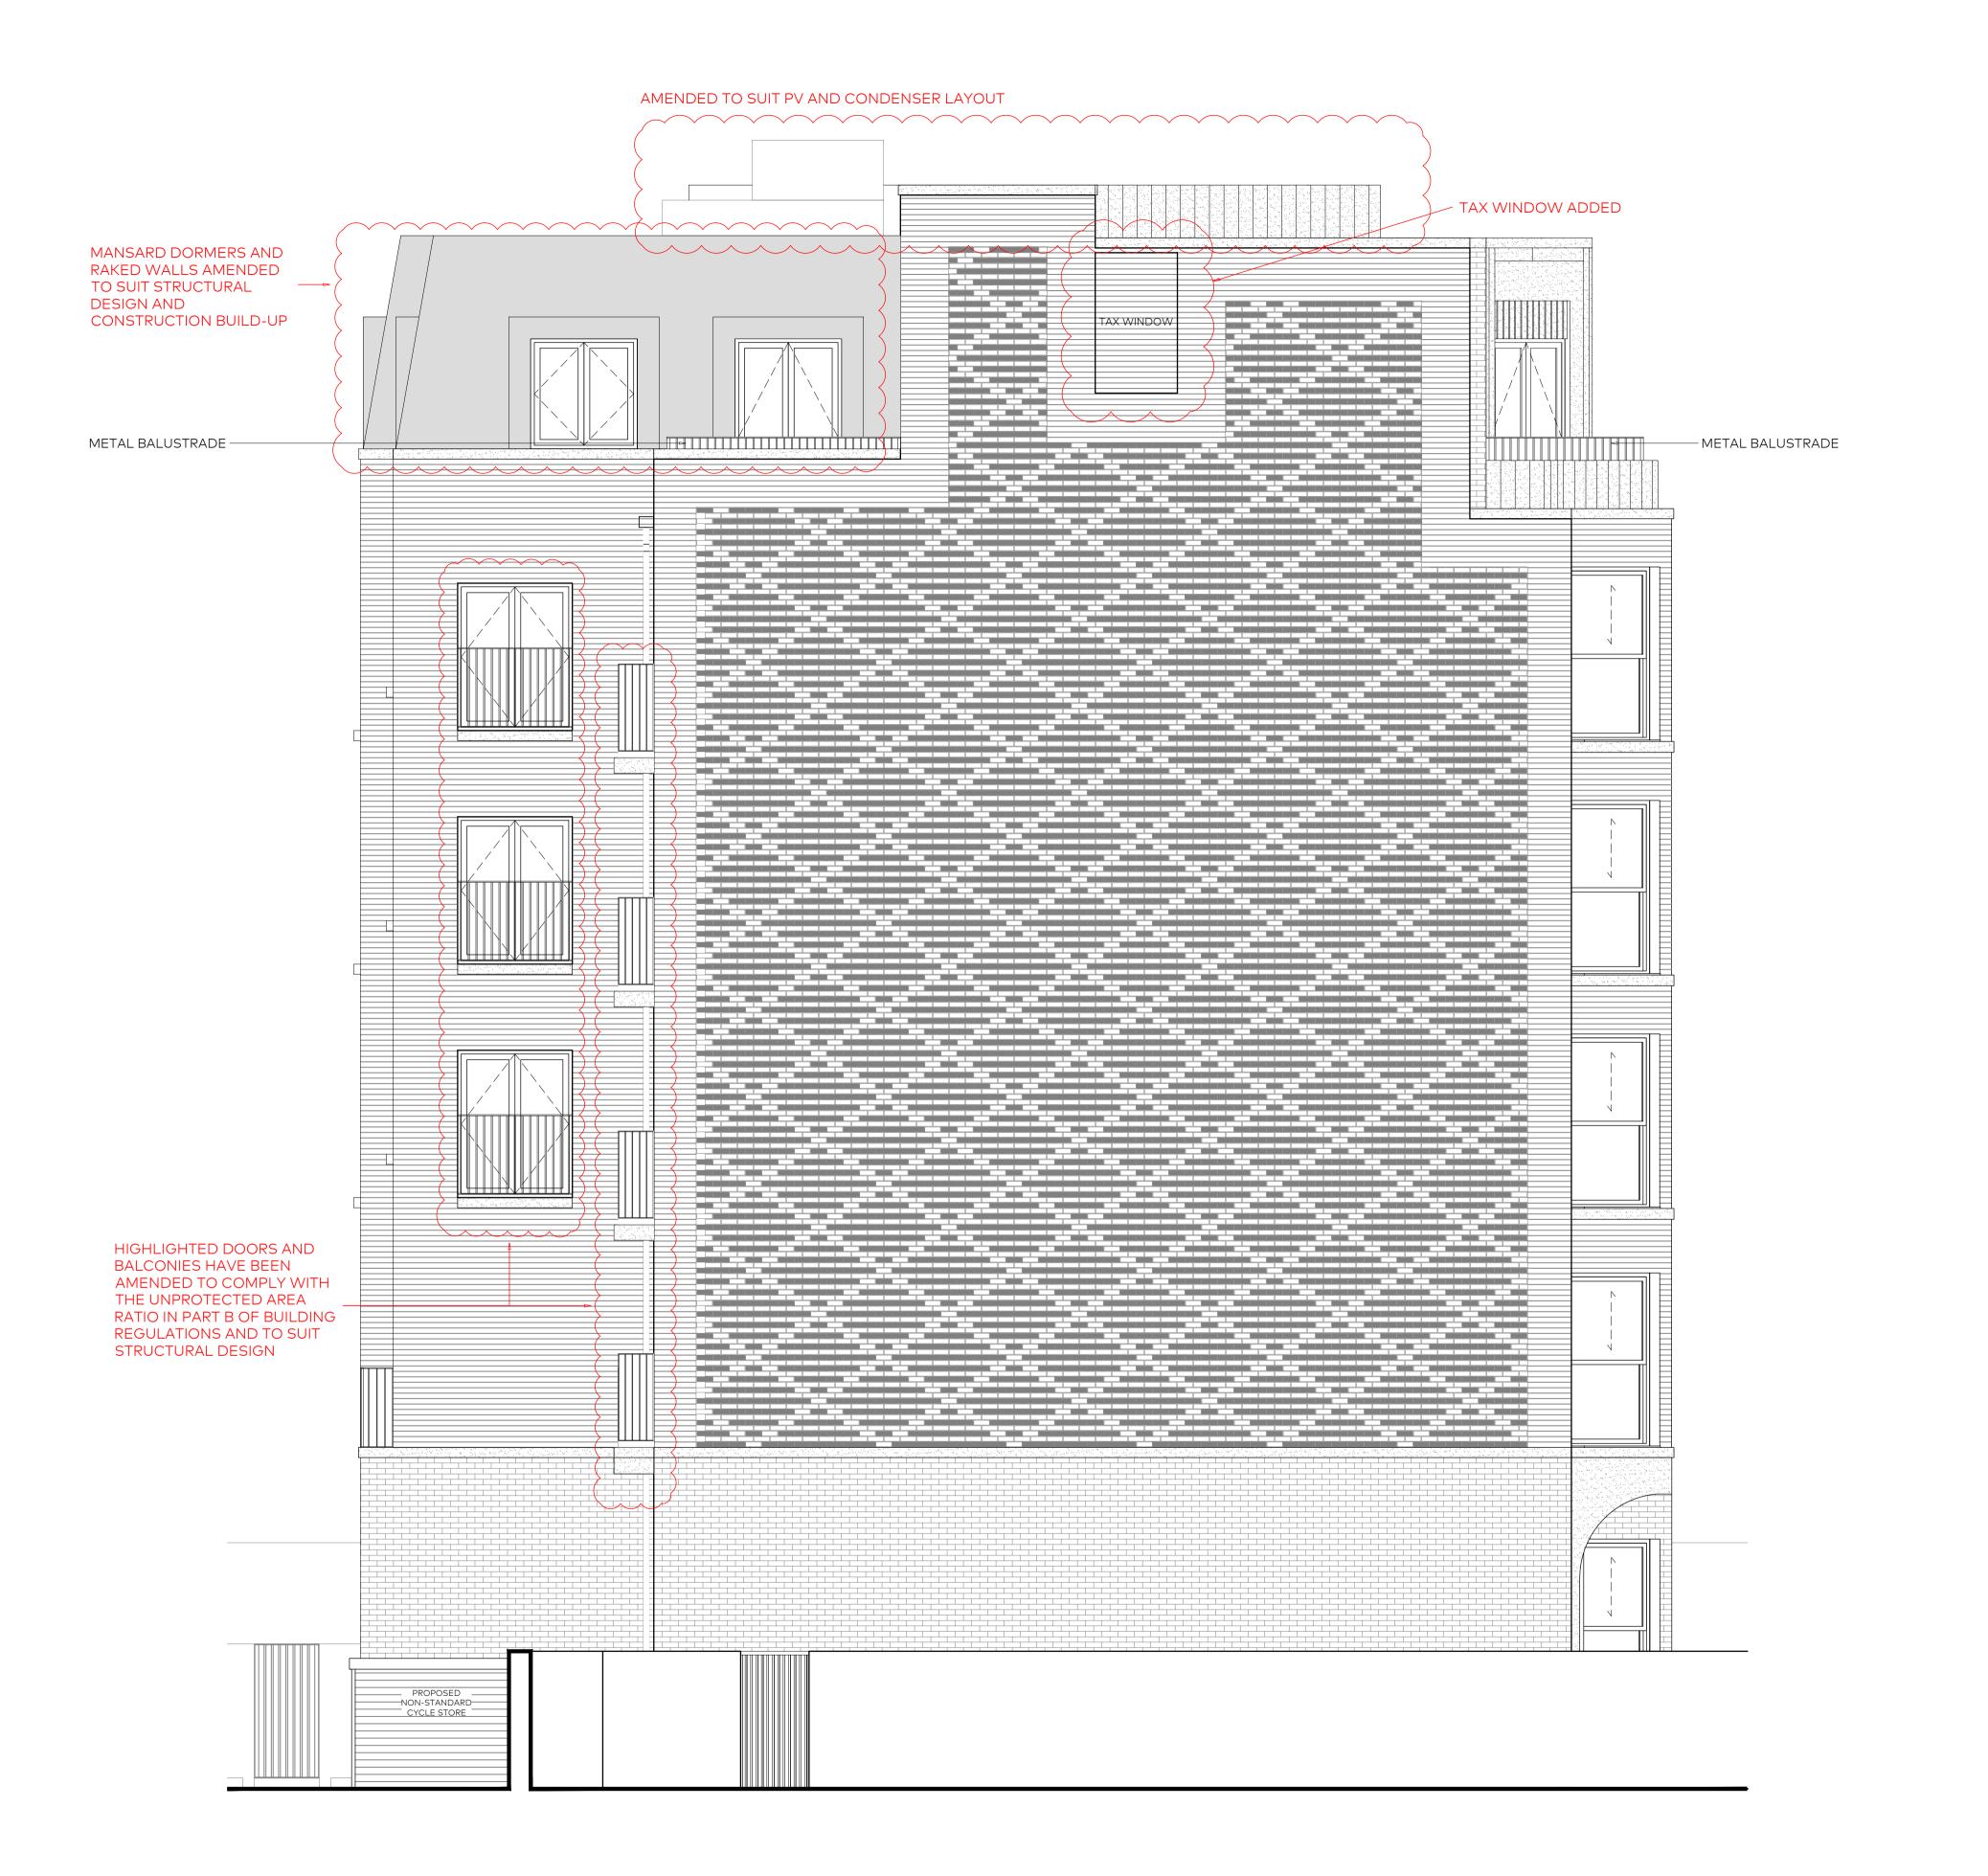

Drawing Title Side Elevation (South)
As Proposed

| Project | Land Adjacent to<br>No.1 St John's Wood Park |         |            |
|---------|----------------------------------------------|---------|------------|
| Client  | GPF Lewis                                    |         |            |
| Date    | 04.02.2021                                   | drawnRM | checked MB |