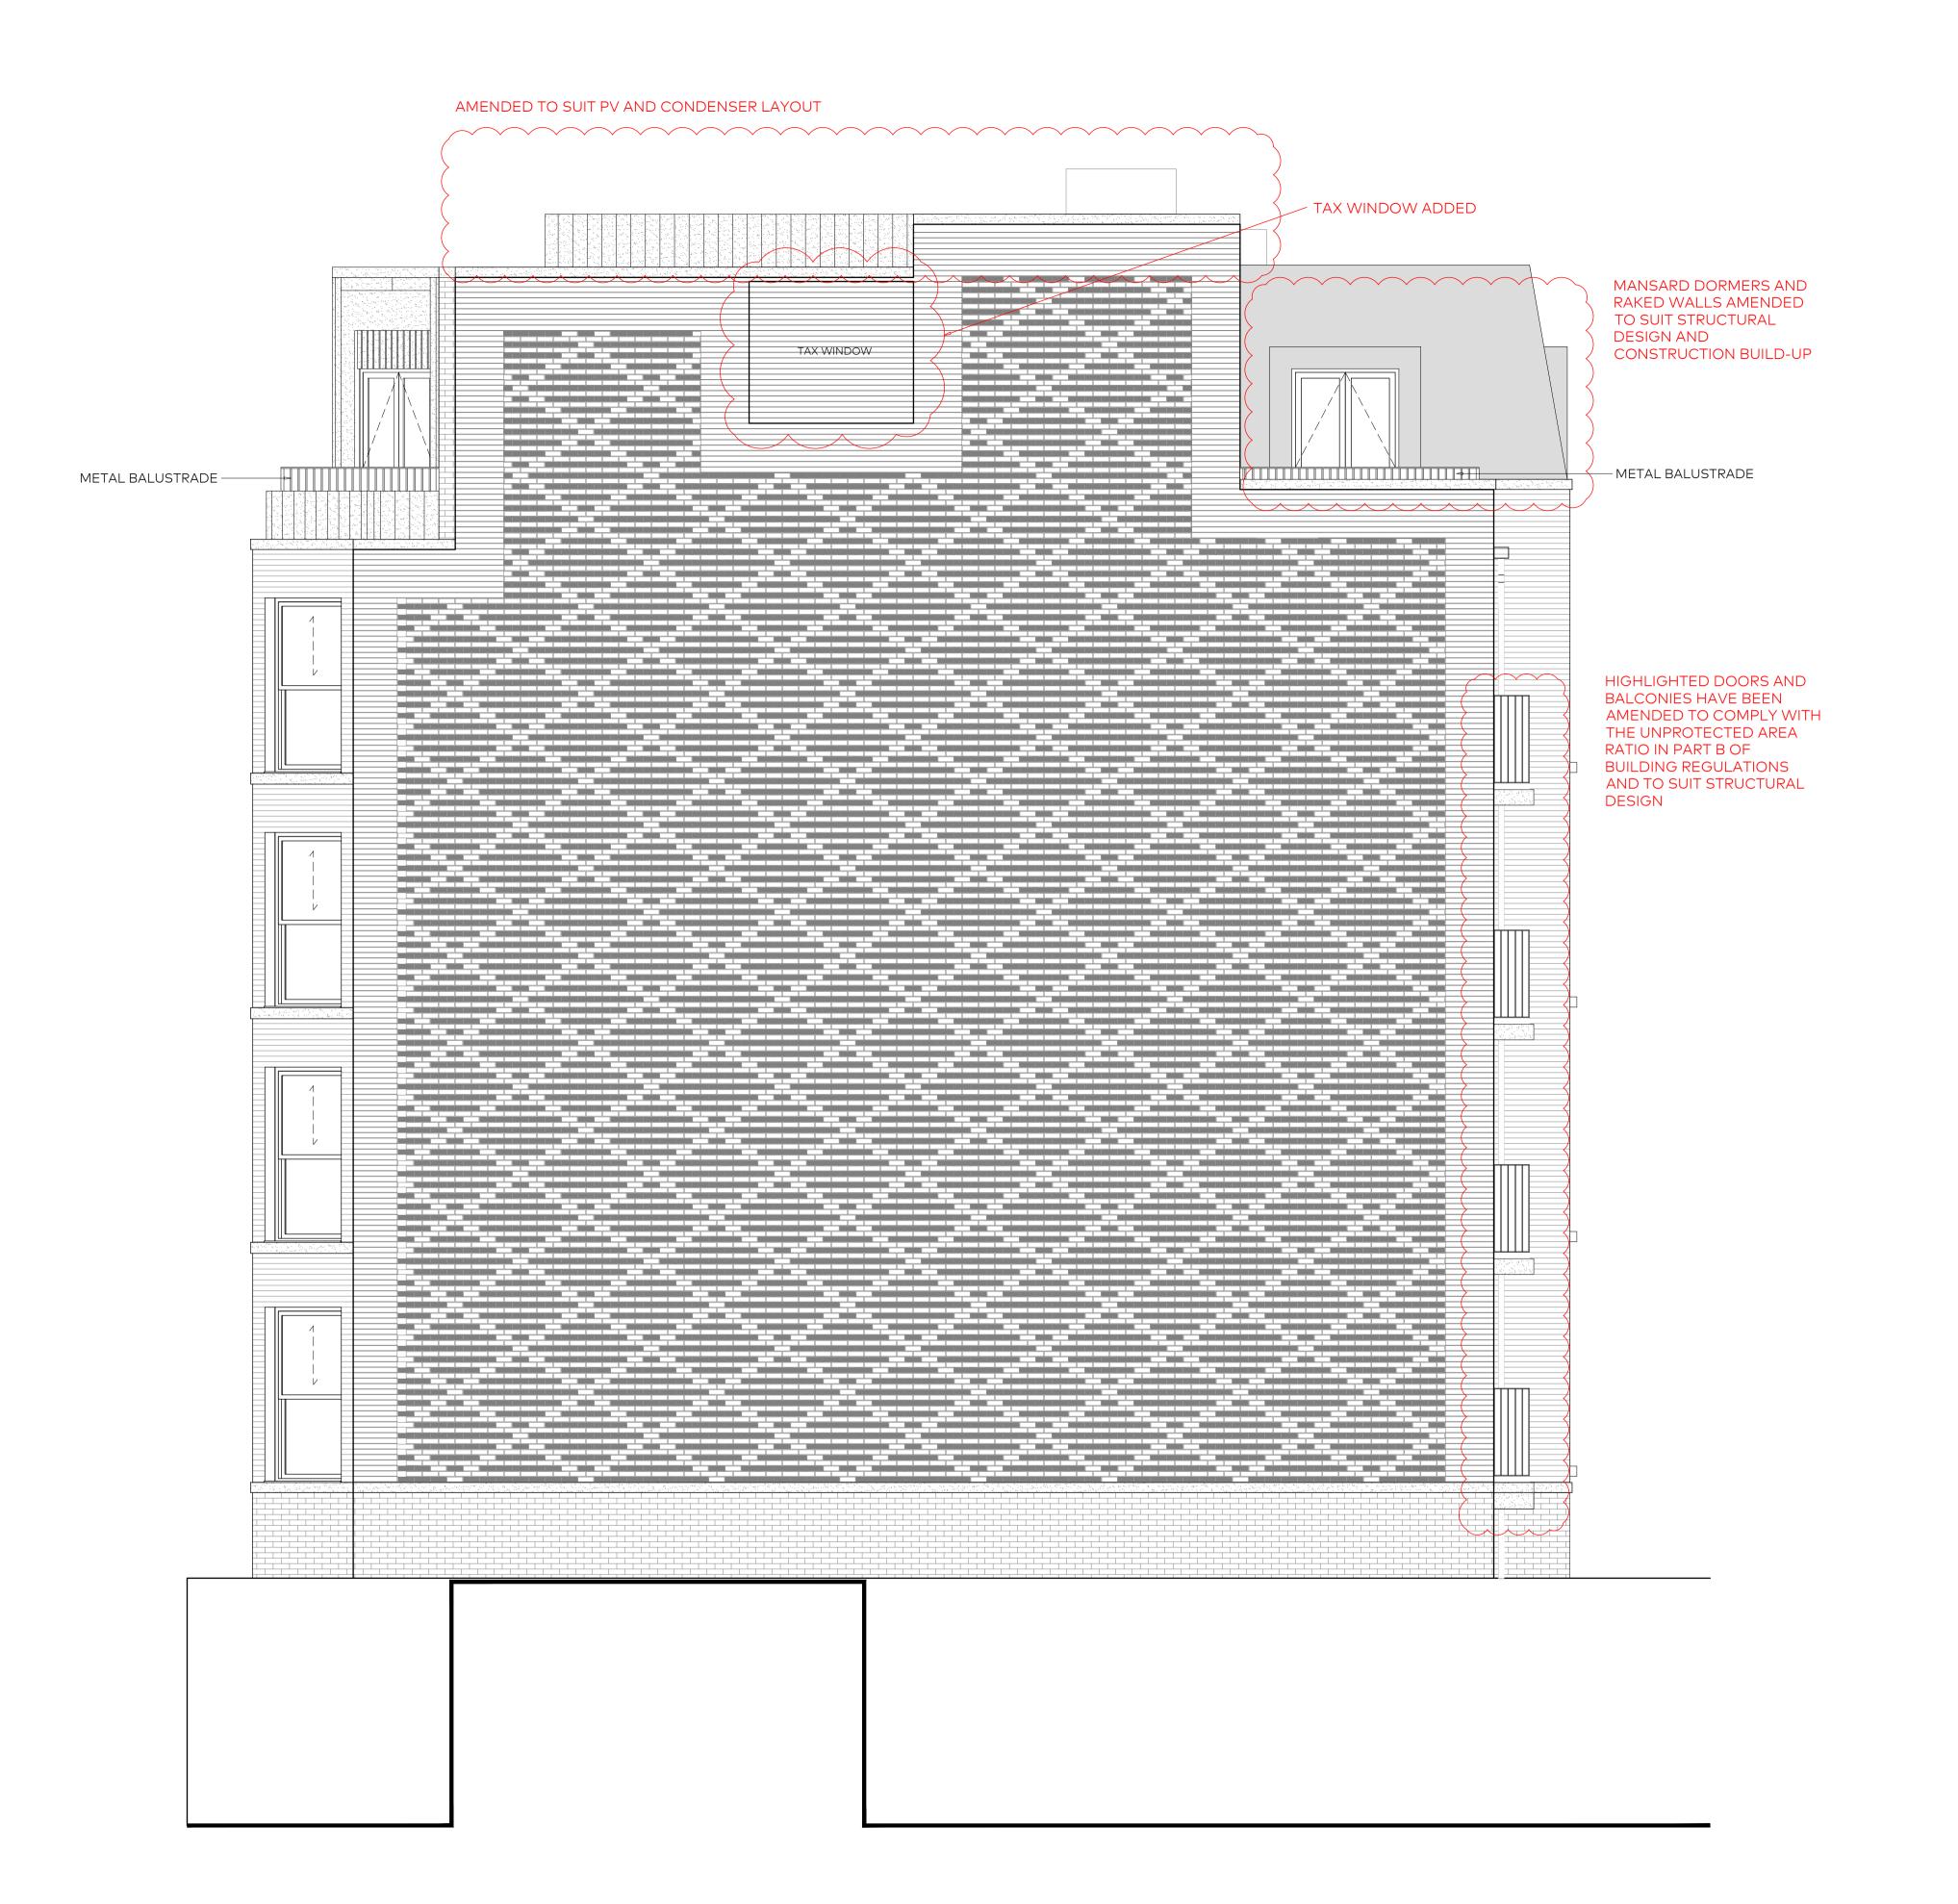

| KEY: |                                                  |
|------|--------------------------------------------------|
|      | Denotes primary brickwork                        |
|      | Denotes secondary brickwork                      |
|      | Denotes brickwork pattern                        |
|      | Denotes zinc finish to mansard                   |
|      | Denotes reconstituted stone profiles and banding |
|      |                                                  |

## **PLANNING**

| Job Number | Drawing Number |
|------------|----------------|
| 0908       | (PL)6          |

01 D Drawing Title Side Elevation (North)

As Proposed

Land Adjacent to

No.1 St John's Wood Park GPF Lewis 04.02.2021 drawnRM checkedMB