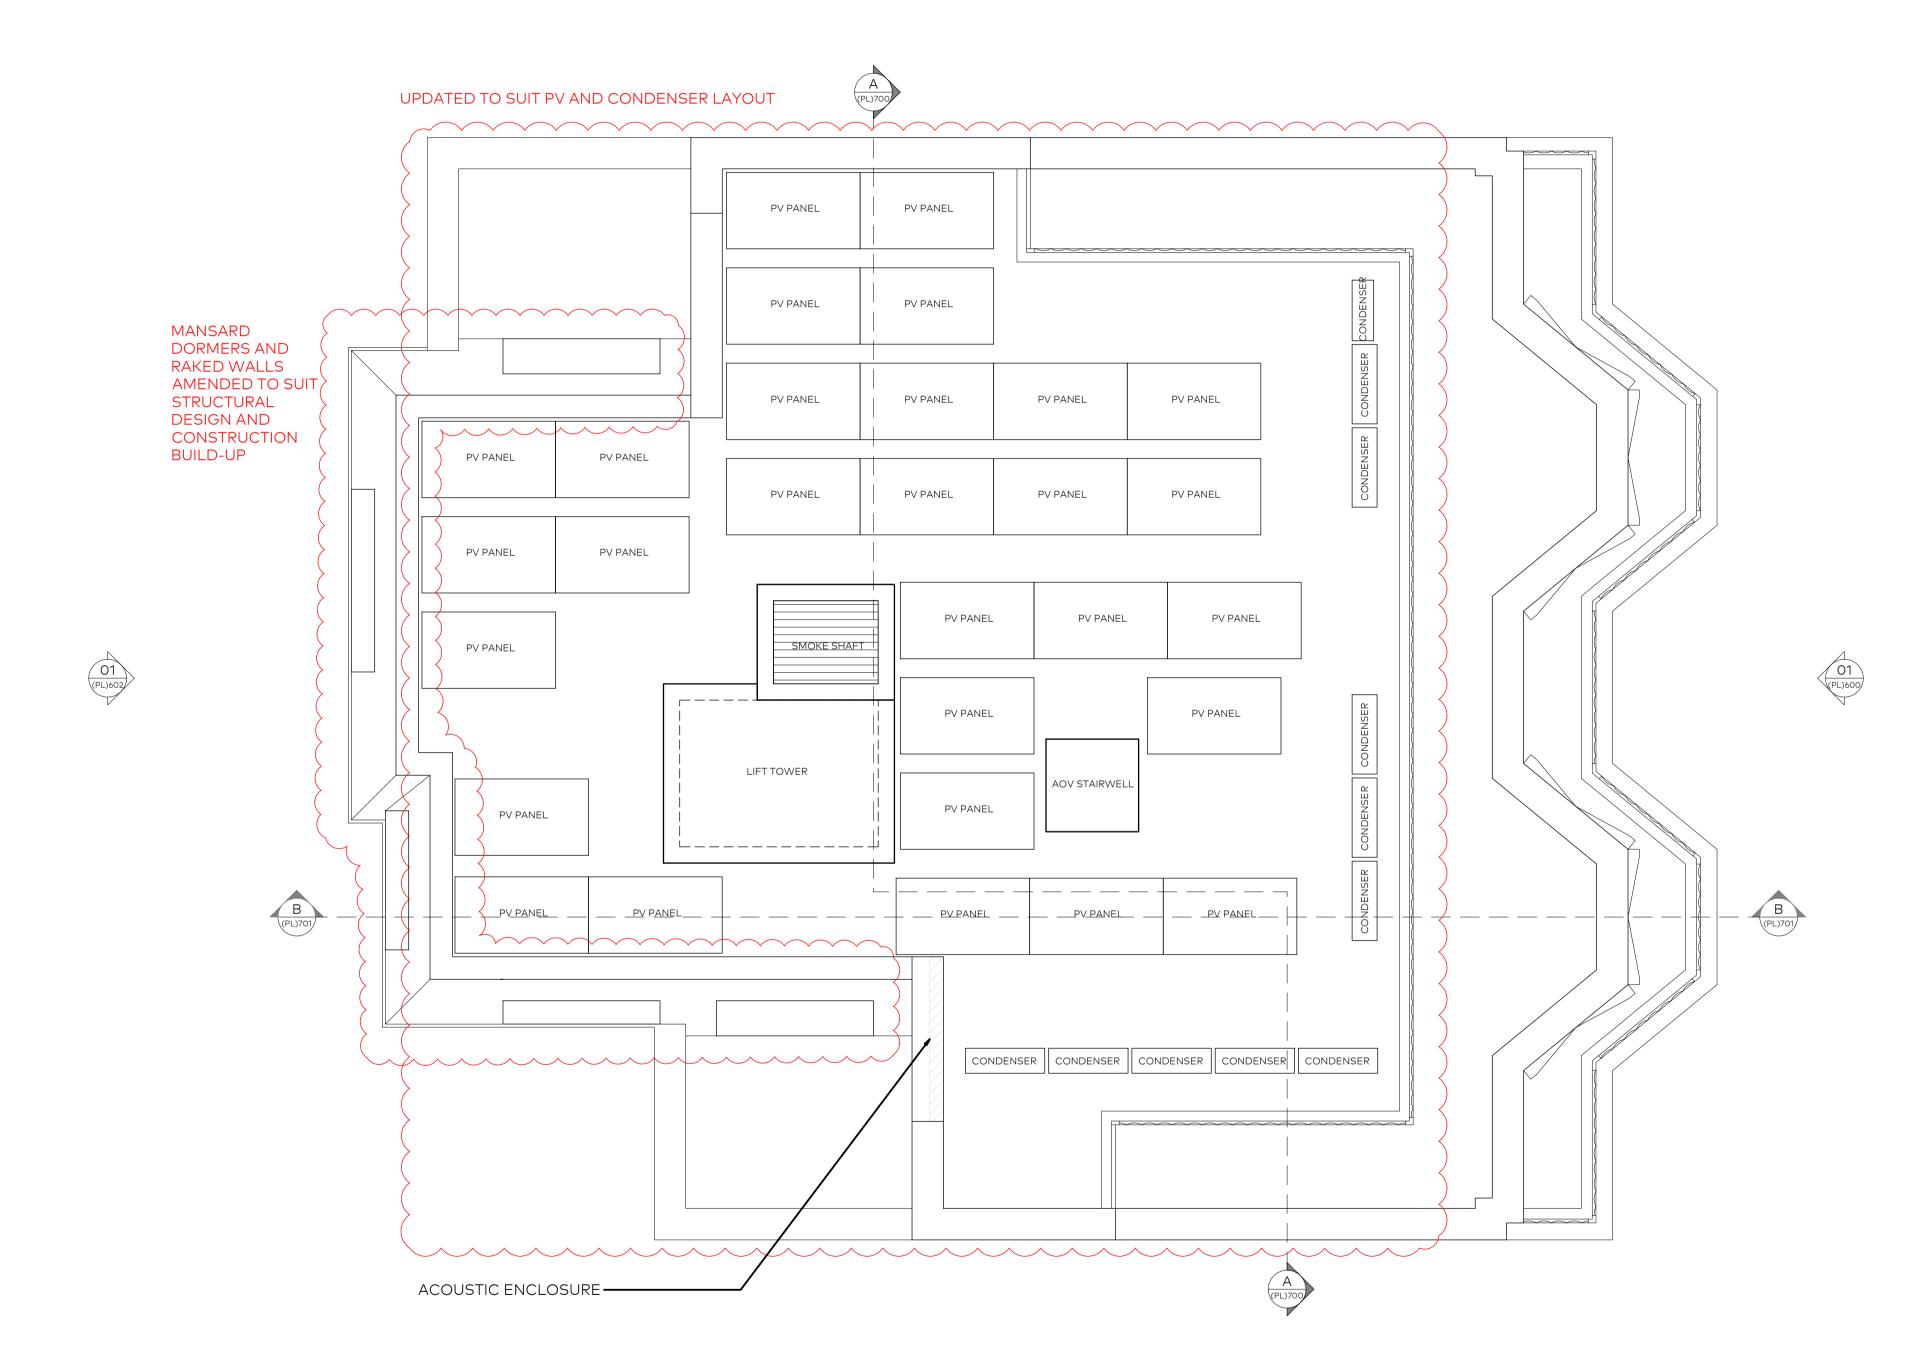

| Job Number 0908 | Drawing Number                            | Rev<br>C | Scale<br>1:50@A1<br>1:100@A3 |
|-----------------|-------------------------------------------|----------|------------------------------|
| Drawing Title   | GA Roof Plan<br>As Proposed               |          |                              |
| Project         | Land Adjacent to<br>No.1 St John's Wood I | Park     |                              |
| Client          | GPF Lewis                                 |          |                              |
| Date            | 04.02.2021                                | drawnRM  | checked ME                   |