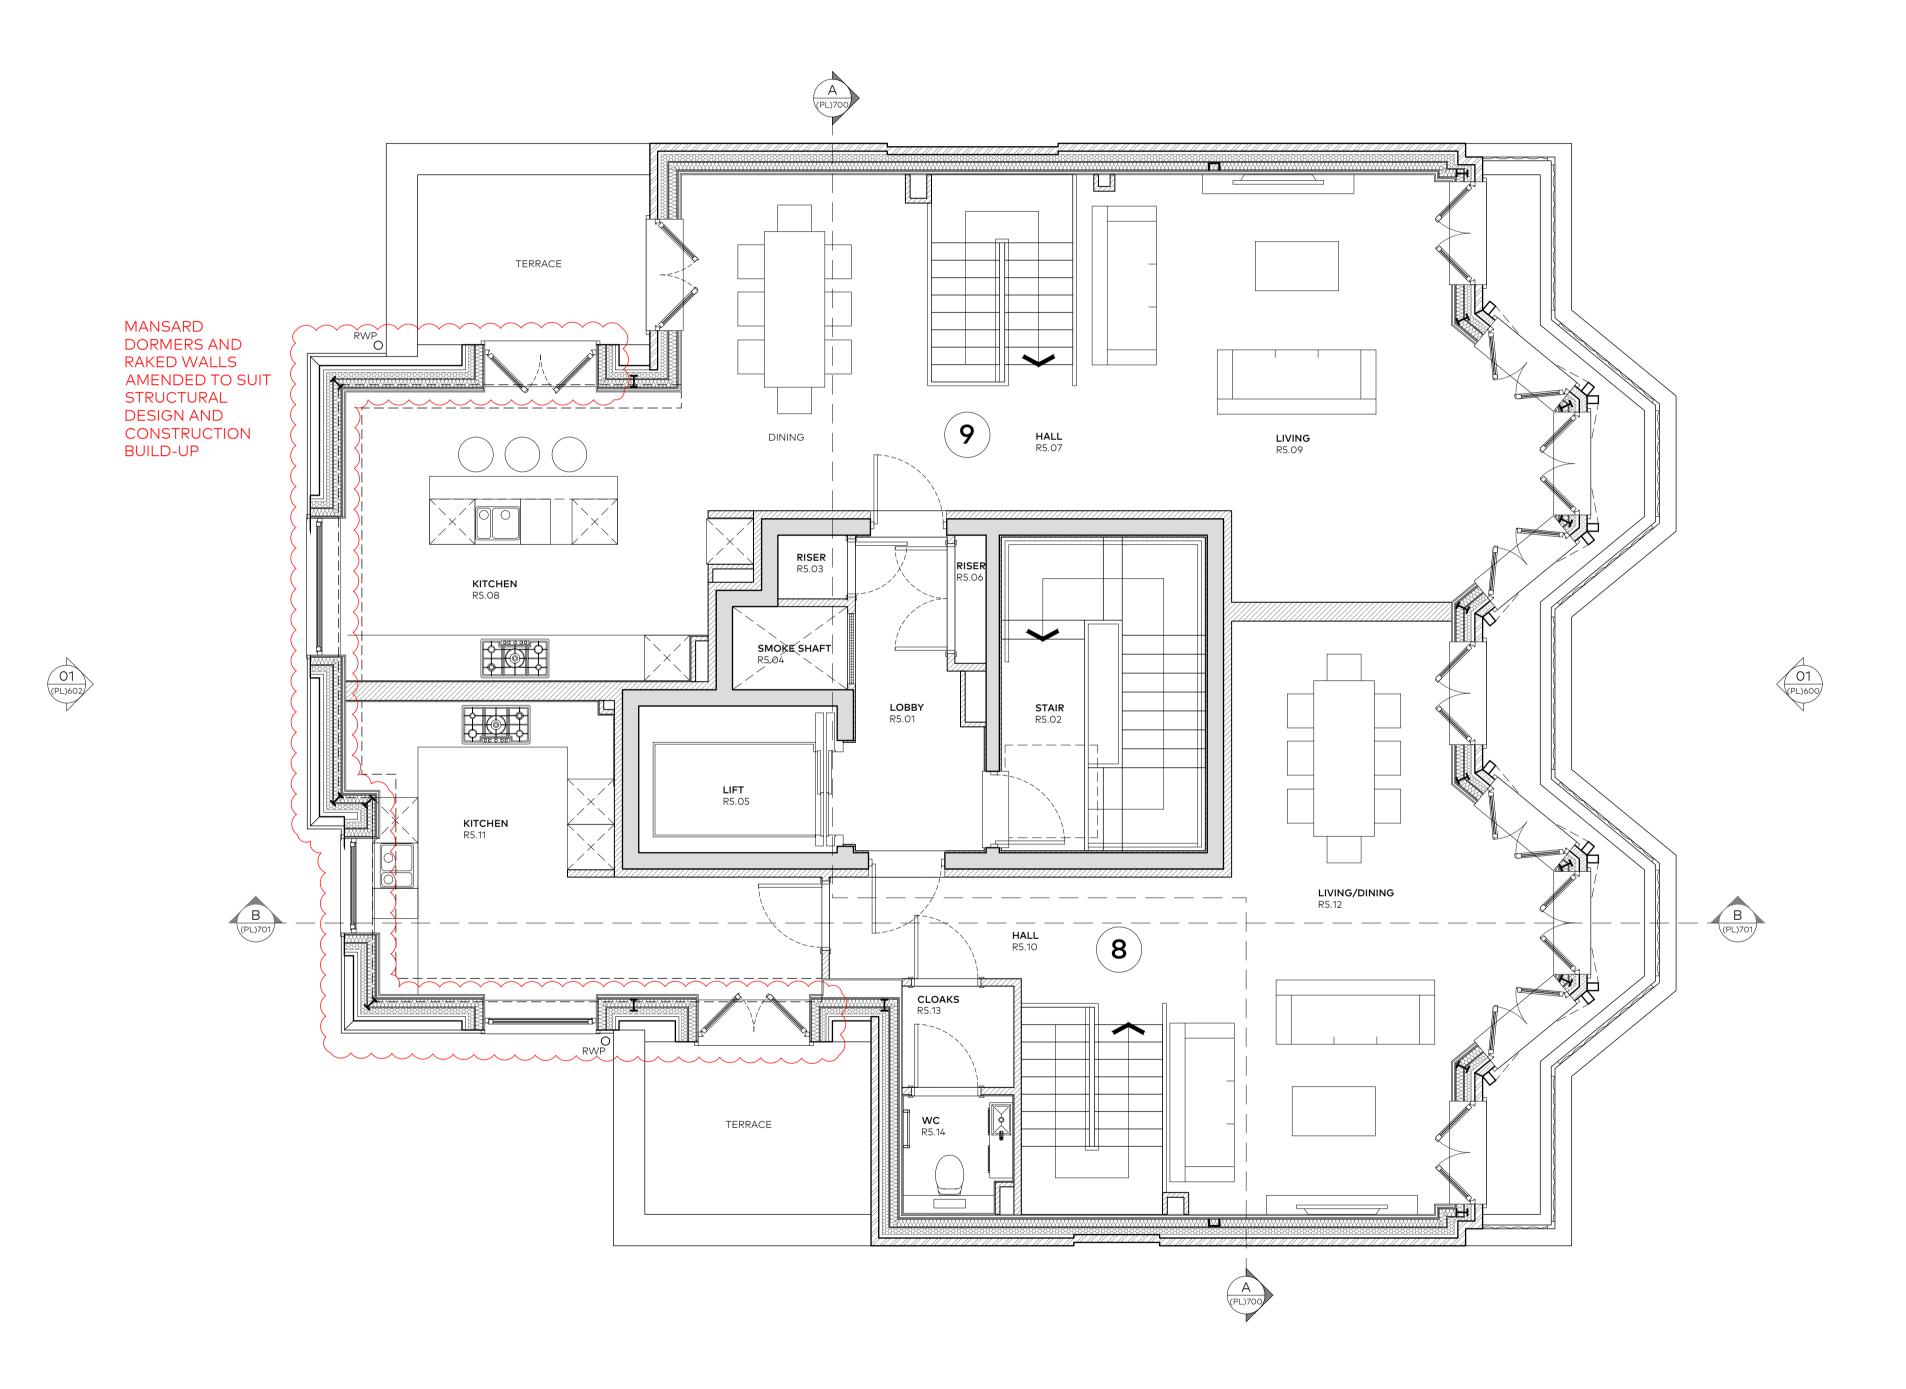

| KEY: |
|------|
|      |

| Denotes proposed structure                                                                                                     |
|--------------------------------------------------------------------------------------------------------------------------------|
| Denotes lightweight stud partitions.<br>Internal partition layouts shown<br>indicatively, not subject to planning<br>approval. |

| Drawing Status PLANNING |                                        |             |                              |  |  |  |
|-------------------------|----------------------------------------|-------------|------------------------------|--|--|--|
| Job Number 0908         | Drawing Number<br>(PL)506              | Rev<br>B    | Scale<br>1:50@A1<br>1:100@A3 |  |  |  |
| Drawing Title           | GA Fifth Floor Plar<br>As Proposed     | 1           |                              |  |  |  |
| Project                 | Land Adjacent to<br>No.1 St John's Woo | od Park     |                              |  |  |  |
| Client                  | GPF Lewis                              |             |                              |  |  |  |
| Date                    | 04.02.2021                             | drawn $RM$  | checkedMB                    |  |  |  |
| ARR C                   | arnott                                 | Garnett & P | artners LLP                  |  |  |  |