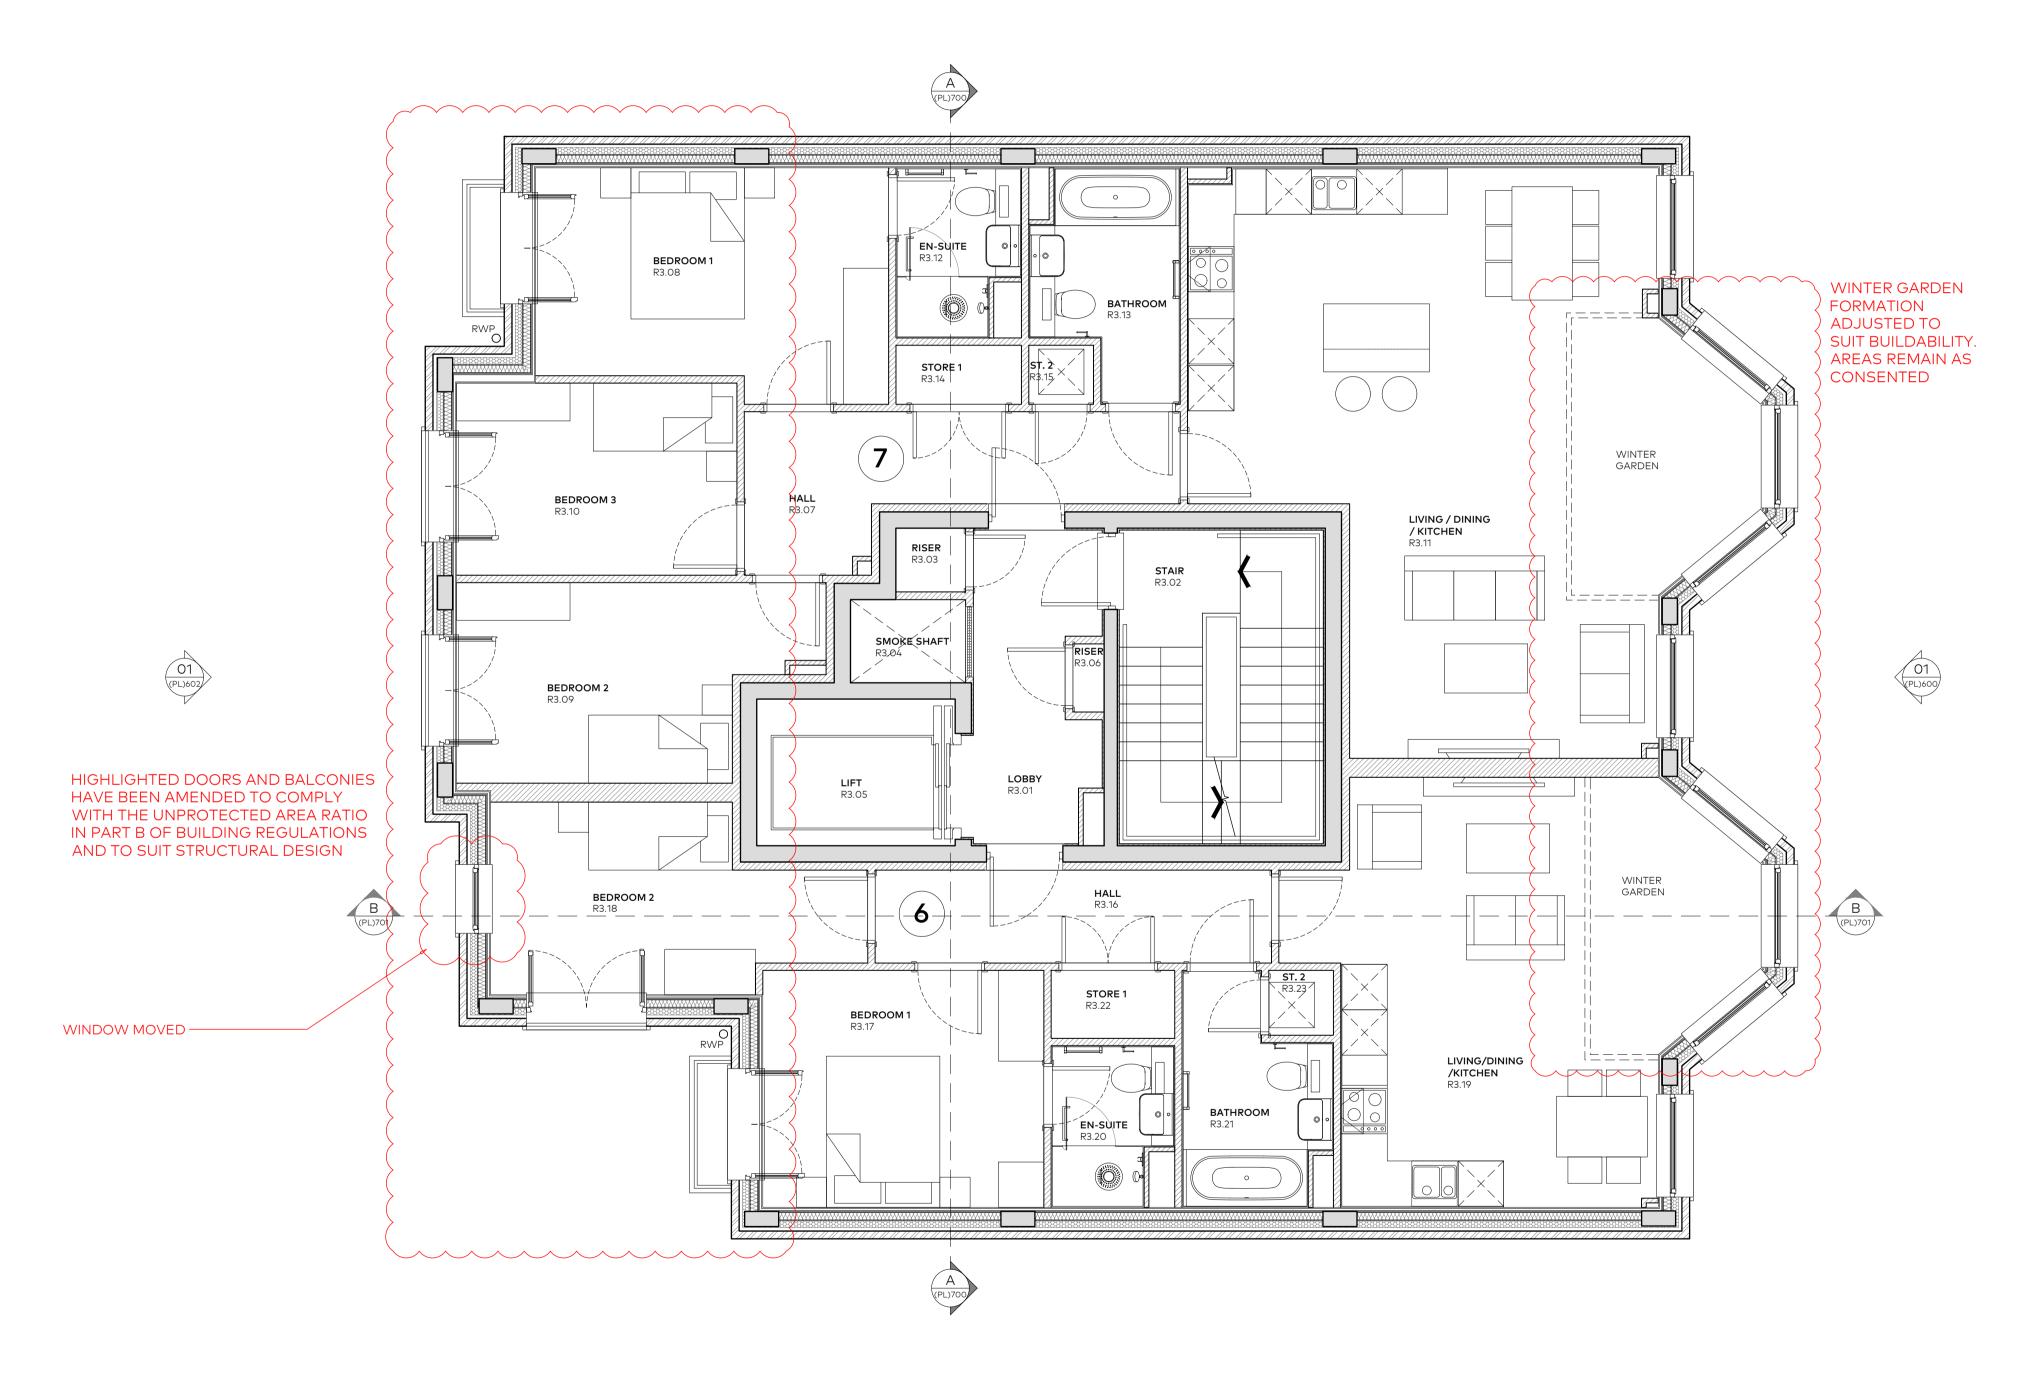

| Drawing Status |       |  |  |  |  |
|----------------|-------|--|--|--|--|
| PLAN           | INING |  |  |  |  |

| Job Number <b>0908</b> | Prawing Number (PL)504 | Rev<br>B | Scale<br>1:50@A1<br>1:100@ <i>A</i> |
|------------------------|------------------------|----------|-------------------------------------|
| Drawing Title          | GA Third Floor Plan    |          |                                     |

| Drawing Title | GA Third Floor Pl |
|---------------|-------------------|
|               | As Proposed       |

| Project | Land Adjacent to<br>No.1 St John's W |         |            |
|---------|--------------------------------------|---------|------------|
| Client  | GPF Lewis                            |         |            |
| Date    | 04.02.2021                           | drawnRM | checked MB |