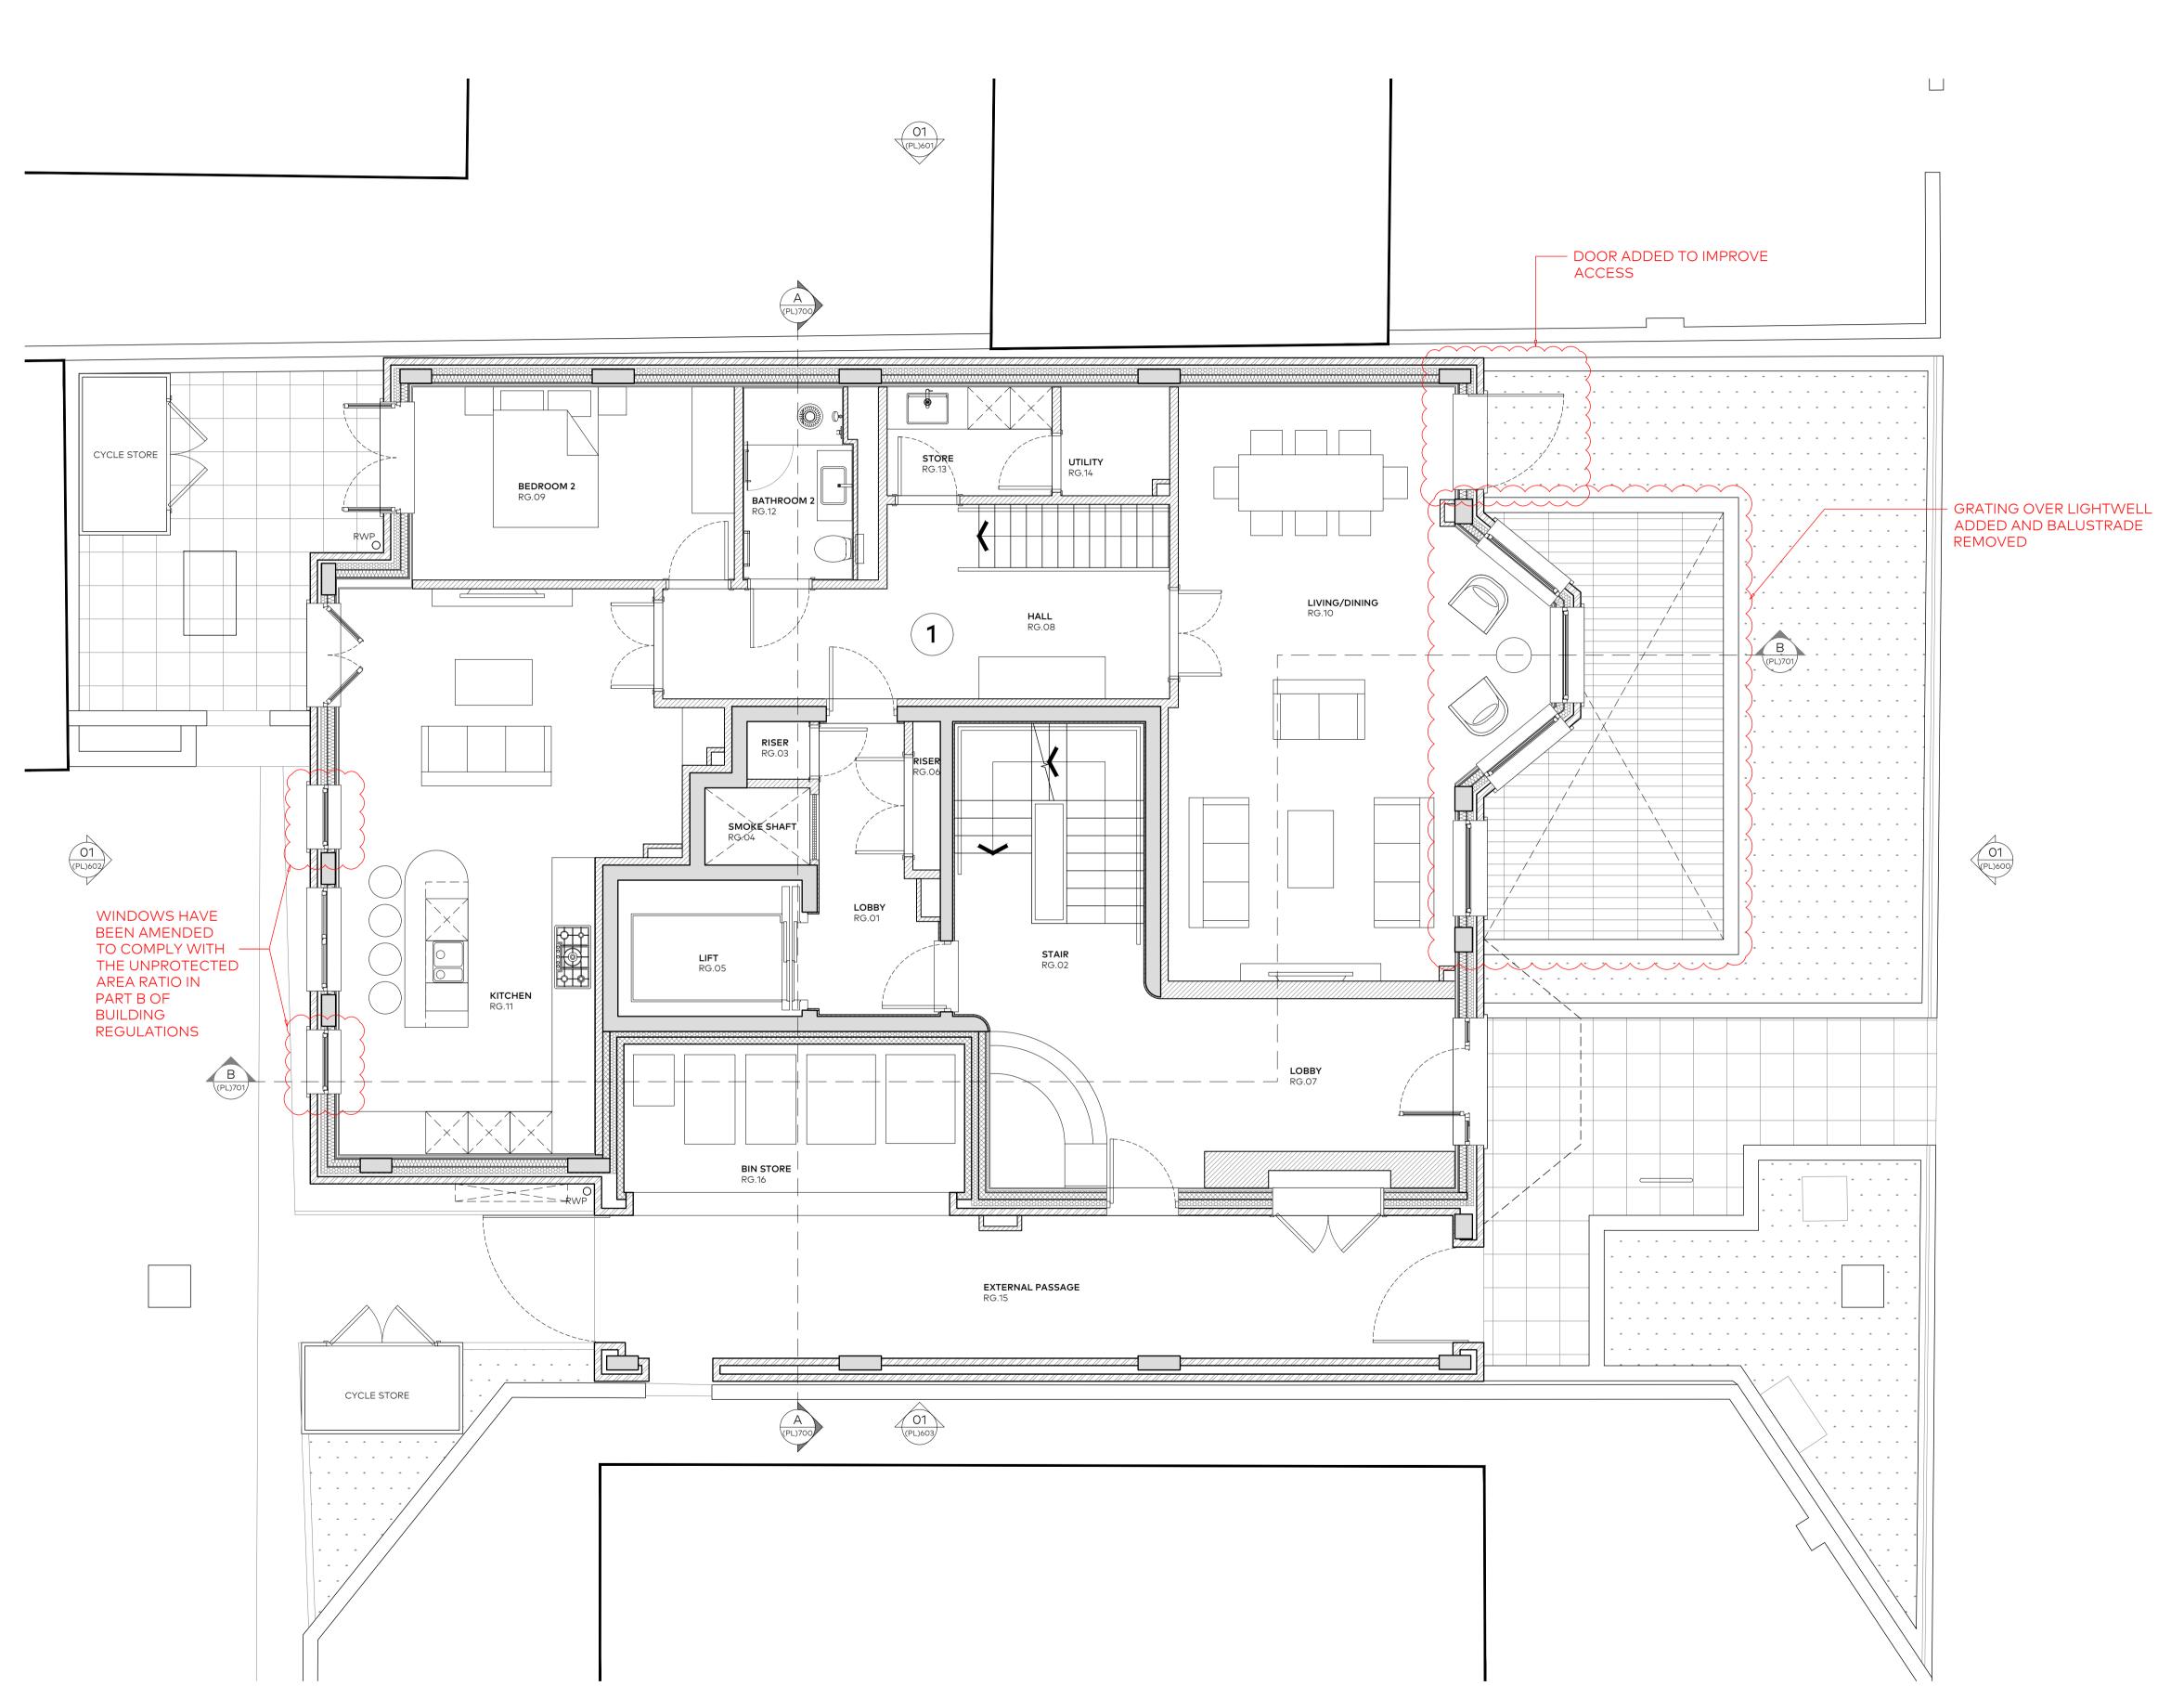

GA Ground Floor Plan As Proposed

| Project | Land Adjacent t<br>No.1 St John's V |         |           |
|---------|-------------------------------------|---------|-----------|
| Client  | GPF Lewis                           |         |           |
| Date    | 04.02.2021                          | drawnRM | checked M |