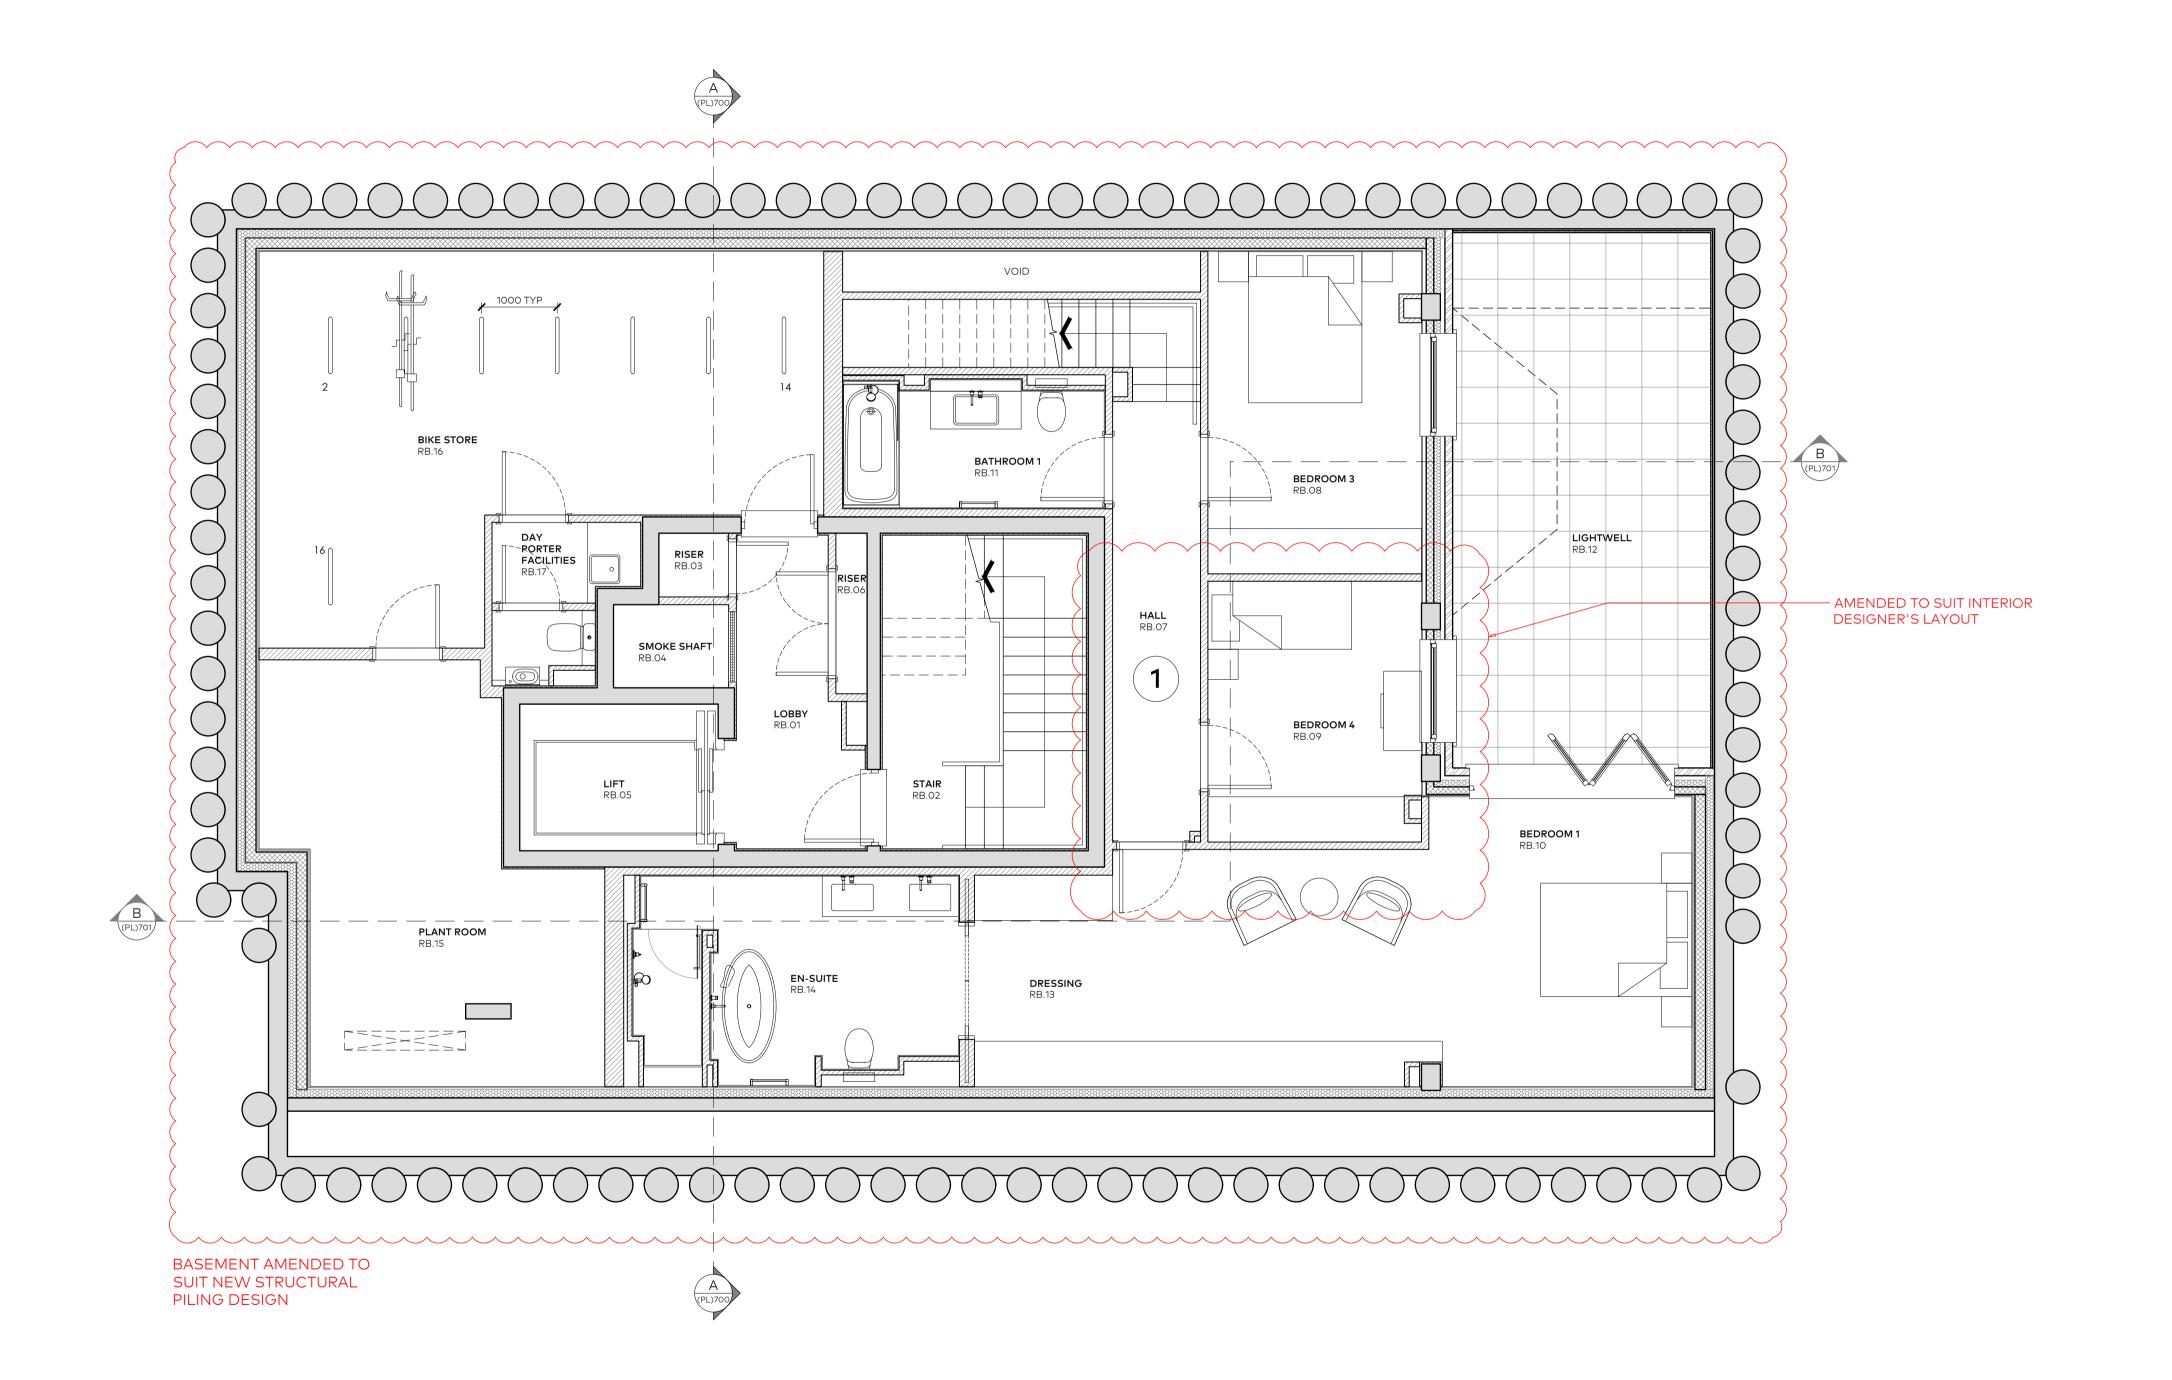

| PLANI                  | NING                               |      |                             |
|------------------------|------------------------------------|------|-----------------------------|
| Job Number <b>0908</b> | Prawing Number (PL)500             | Rev  | Scale<br>1:50@A1<br>1:100@A |
| Drawing Title          | GA Basement Floor I<br>As Proposed | Plan |                             |

| Project | Land Adjacent t<br>No.1 St John's V |         |            |
|---------|-------------------------------------|---------|------------|
| Client  | GPF Lewis                           |         |            |
| Date    | 04.02.2021                          | drawnRM | checked ME |