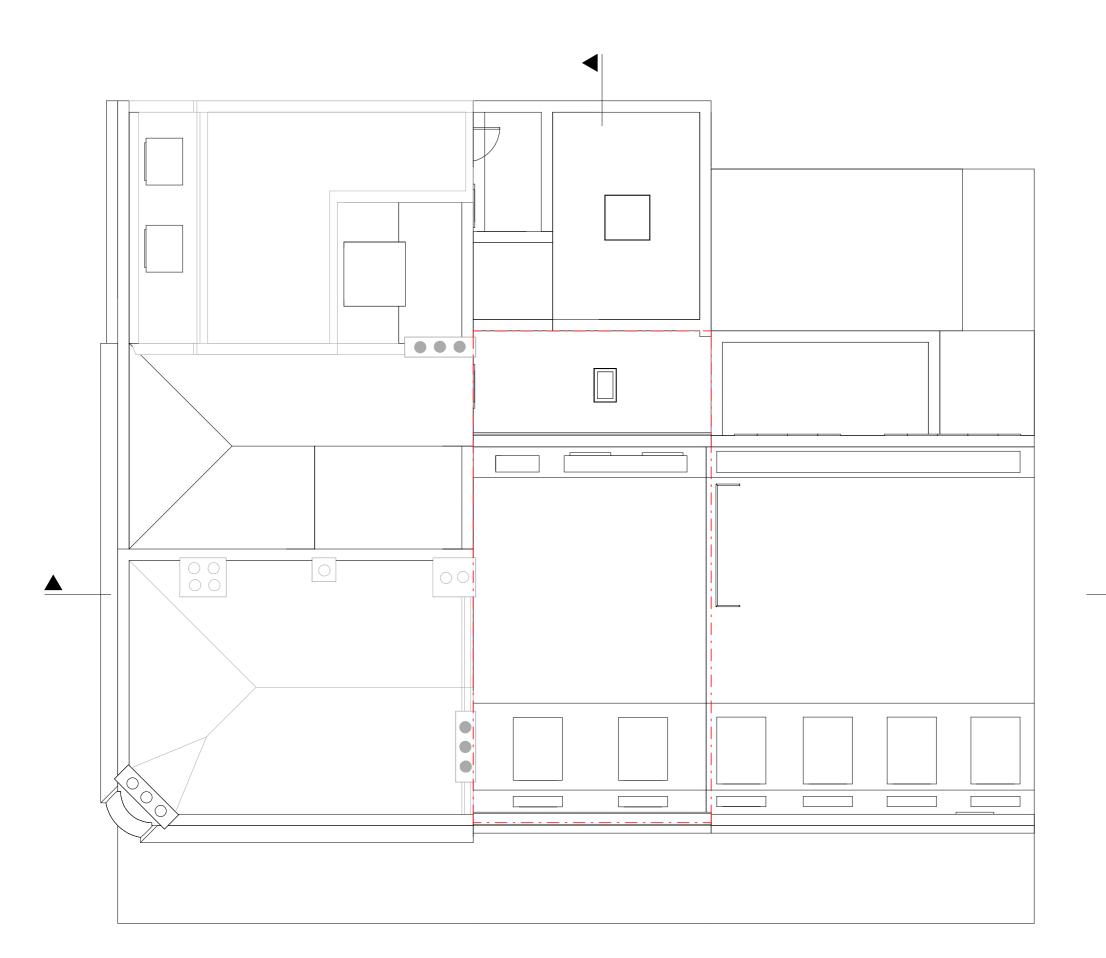

Drawing Checked Proposed Roof Plan UPP

Scale Issue Date 1:100 @ A3 09.04.2021

5m (1)

Project Address

40 Greville Street, Holborn, London, ECIN 8PJ

Client

Status Bondprop Ltd For Planning

Rev No. Date Description