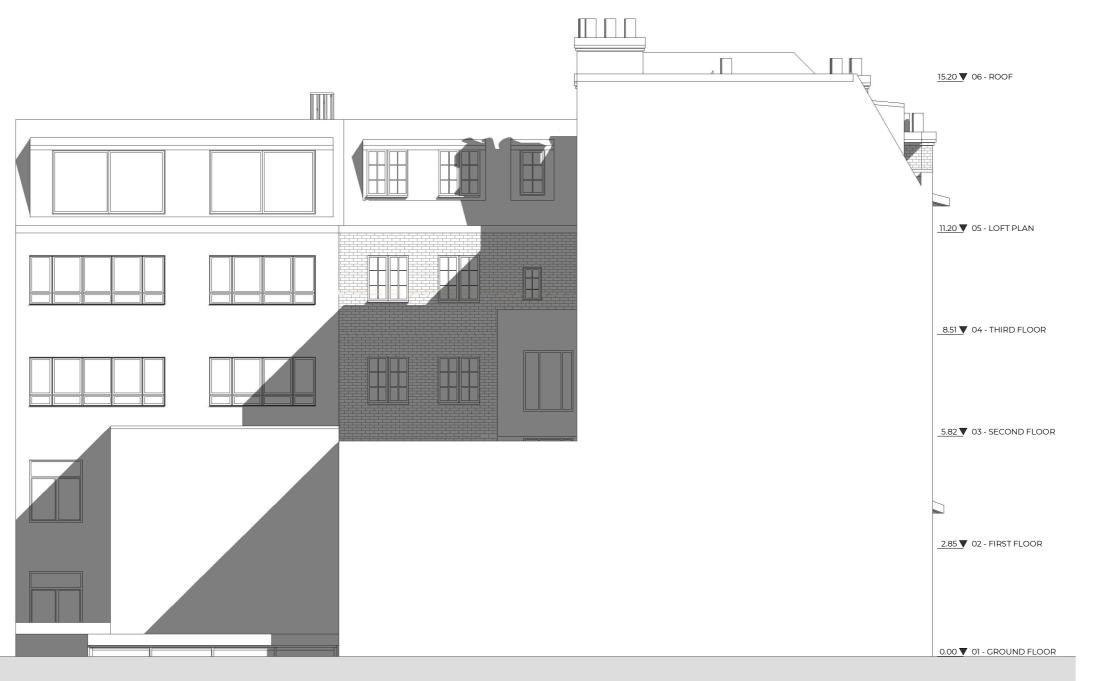

Description

Status

Drawn UPP

Checked UPP

Issue Date 09.04.2021

Bondprop Ltd For Planning

\_-2.31 ▼ 00 - LOWER GROUND FLOOR

\_15.20 ▼ 06 - ROOF \_\_\_8.51 ▼ 04 - THIRD FLOOR Rev No. Date Description Notes: \_\_\_\_5.82 ▼ 03 - SECOND FLOOR Dwg No Drawn 040GR-A-06-104 UPP Checked Drawing Proposed Elevation UPP Scale Issue Date 1:100 @ A3 09.04.2021 5m Project Address 0.00 ▼ 01 - GROUND FLOOR 40 Greville Street, Holborn, London, EC1N 8PJ Status Bondprop Ltd For Planning