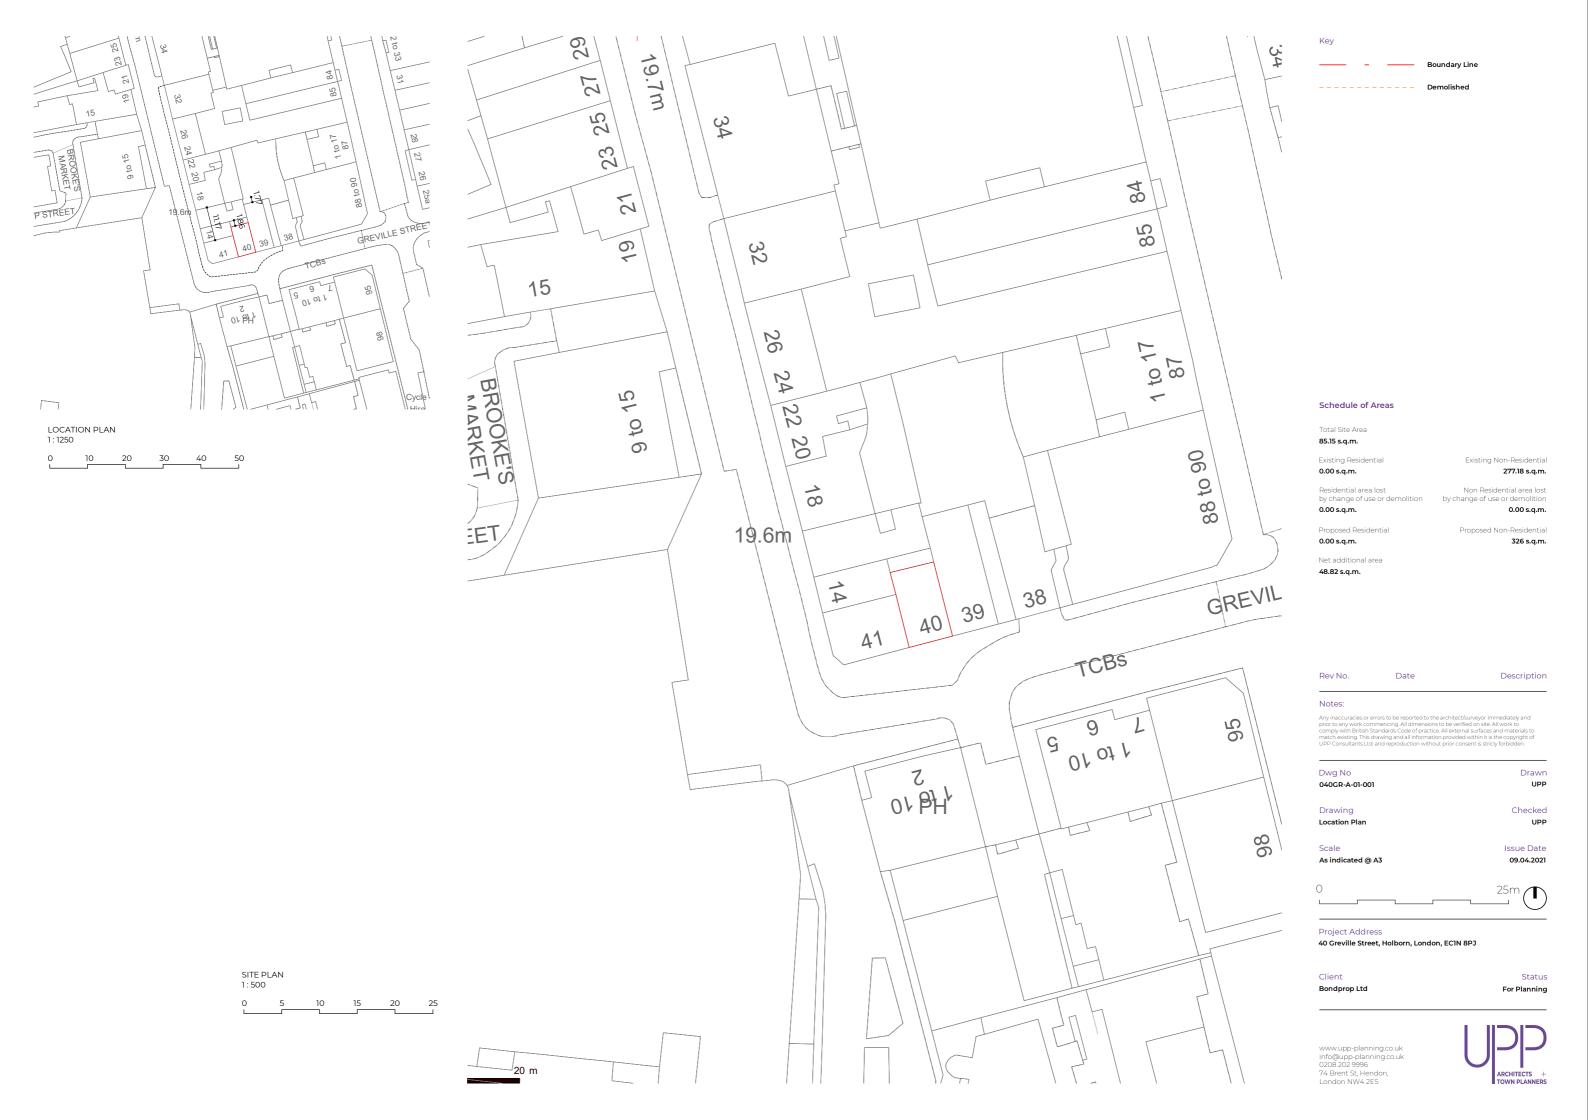

EXISTING BLOCK PLAN

Key

Boundary Line

Demolished

Rev No. Date Description

Notes:

Any inaccuracies or errors to be reported to the architect/surveyor immediately and prior to any work commencing. All dimensions to be verified on site. All work to comply with British Standards Code of practice. All external surfaces and materials to match existing. This drawin and all information provided within it is the copyright of UPP Consultants Ltd. and reproduction without prior consent is stirtly forbidden.

 Dwg No
 Drawn

 040GR-A-01-002
 UPP

Drawing Checked
Block plans UPP

Scale Issue Date 1:200 @ A3 09.04.2021

Project Address

40 Greville Street, Holborn, London, ECIN 8PJ

Client Bondprop Ltd

www.upp-planning.co.uk info@upp-planning.co.uk 0208 202 9996 74 Brent St, Hendon, London NW4 2ES