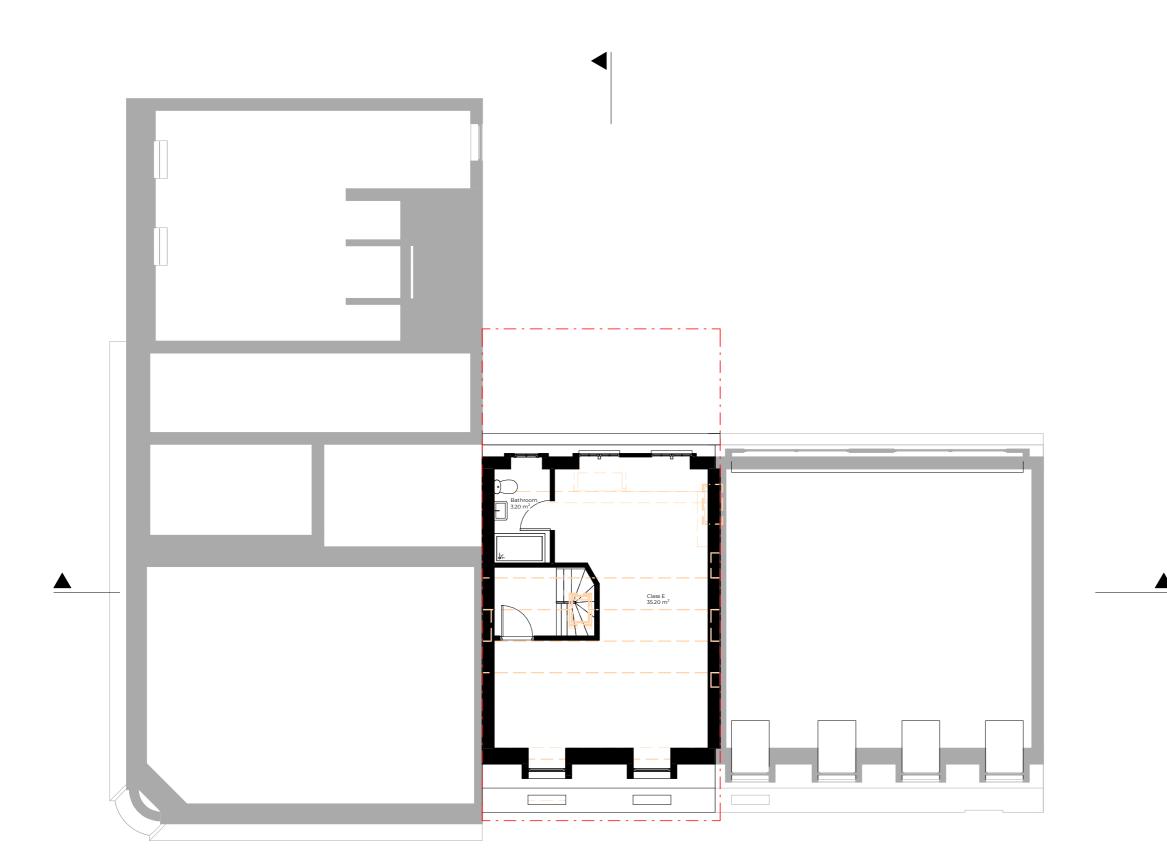

 Dwg No
 Drawn

 040GR-A-03-105
 UPP

Drawing Checked
Proposed Fourth Floor Plan UPP

Scale Issue Date 1:100 @ A3 09.04.2021

0 5m (1)

Project Address

40 Greville Street, Holborn, London, ECIN 8PJ

Client