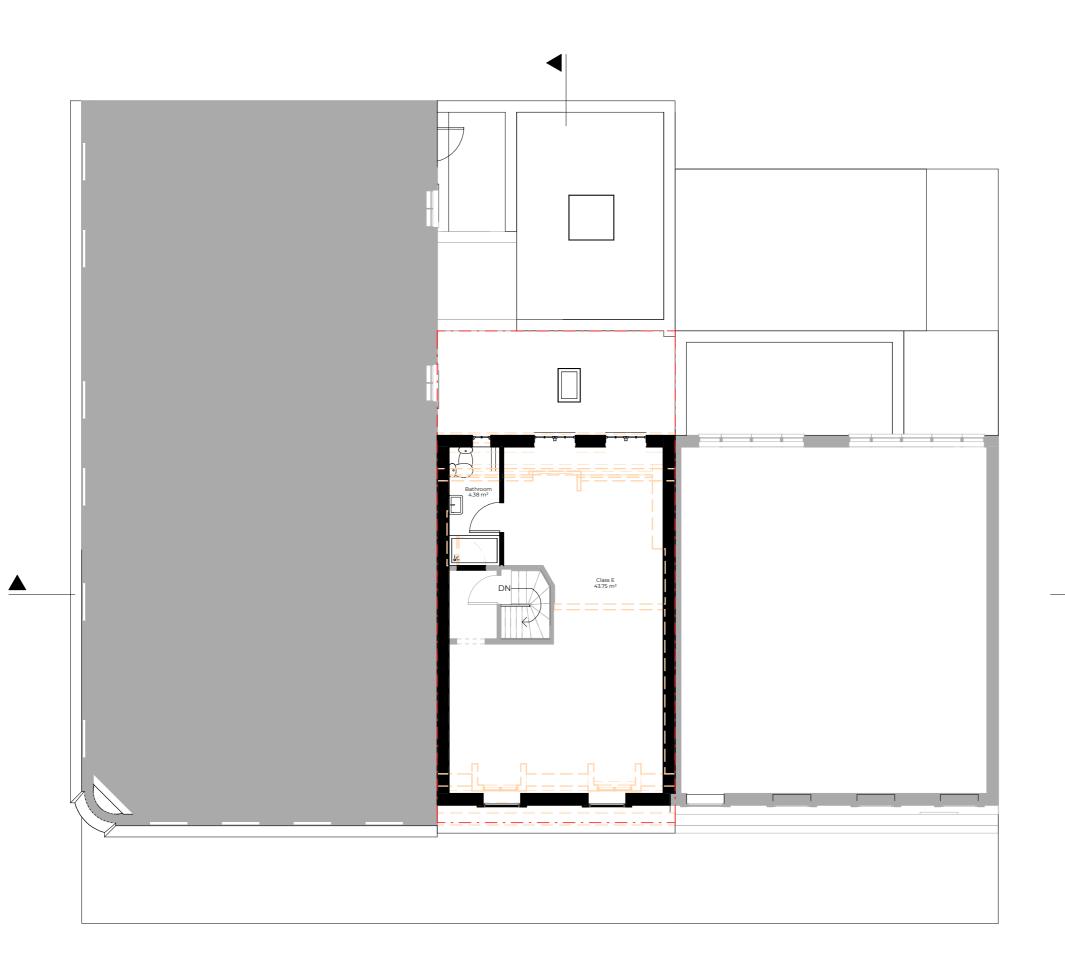

5m (1)

Project Address

40 Greville Street, Holborn, London, ECIN 8PJ

Client

Status Bondprop Ltd For Planning

- Boundary Line ---- Demolished

Rev No. Date Description

Notes:

Dwg No Drawn 040GR-A-03-104 UPP

Drawing Checked Proposed Third Floor Plan UPP

Scale Issue Date

1:100 @ A3 09.04.2021

5m (1)

Project Address

40 Greville Street, Holborn, London, ECIN 8PJ

Client