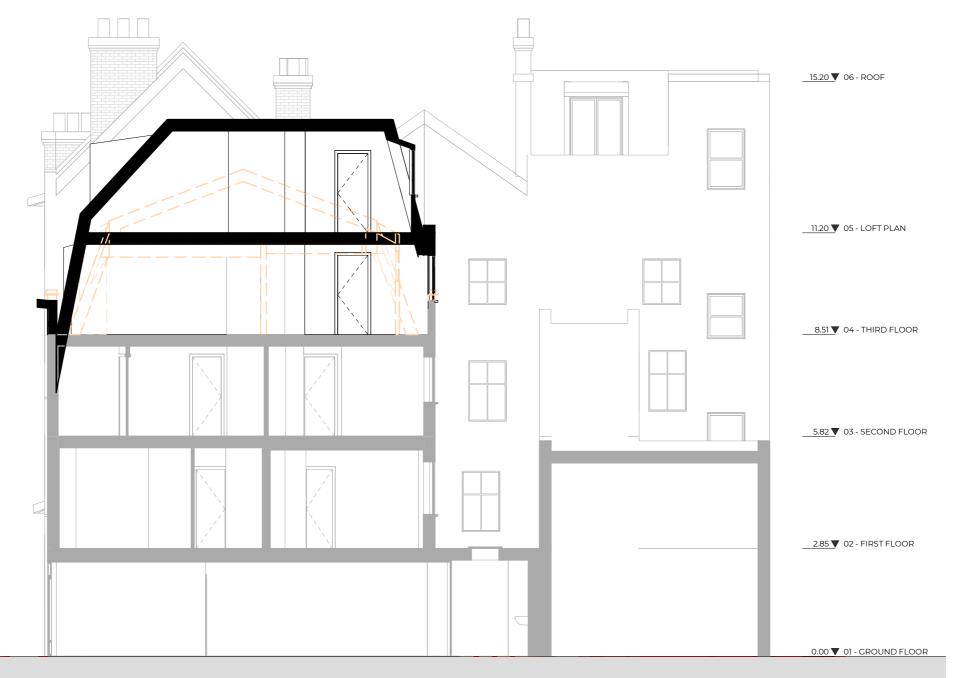

Notes:

Dwg No Drawn 040GR-A-05-101 UPP

Drawing Proposed Section A-A'

UPP Scale Issue Date

Checked

Status

For Planning

1:100 @ A3

09.04.2021 5m

Project Address

40 Greville Street, Holborn, London, EC1N 8PJ

Bondprop Ltd

\_-2.31 ▼ 00 - LOWER GROUND FLOOR

\_\_\_15.20 ▼ 06 - ROOF \_\_\_11.20 ▼ 05 - LOFT PLAN \_\_\_\_8.51 ▼ 04 - THIRD FLOOR Rev No. Date Description Notes: \_\_\_\_5.82 ▼ 03 - SECOND FLOOR Dwg No Drawn 040GR-A-05-102 UPP Checked Drawing Proposed Section B-B' UPP \_\_\_\_2.85 ▼ 02 - FIRST FLOOR Scale Issue Date 1:100 @ A3 09.04.2021 5m Project Address 0.00 ▼ 01 - GROUND FLOOR 40 Greville Street, Holborn, London, EC1N 8PJ Bondprop Ltd For Planning