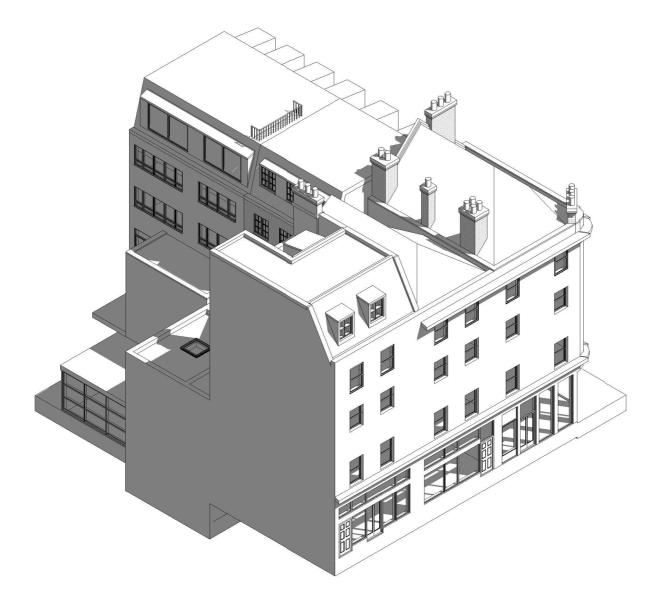

- Boundary Line ---- Demolished

Rev No. Date Description

Notes:

Dwg No 040GR-A-02-102

Drawing Checked

Proposed Rear Visualization

Scale Issue Date @ A3 09.04.2021

Project Address

40 Greville Street, Holborn, London, ECIN 8PJ

Client

Status Bondprop Ltd For Planning

www.upp-planning.co.uk info@upp-planning.co.uk 0208 202 9996 74 Brent St, Hendon, London NW4 2ES

Drawn UPP

UPP

\_\_\_\_\_ Boundary Line