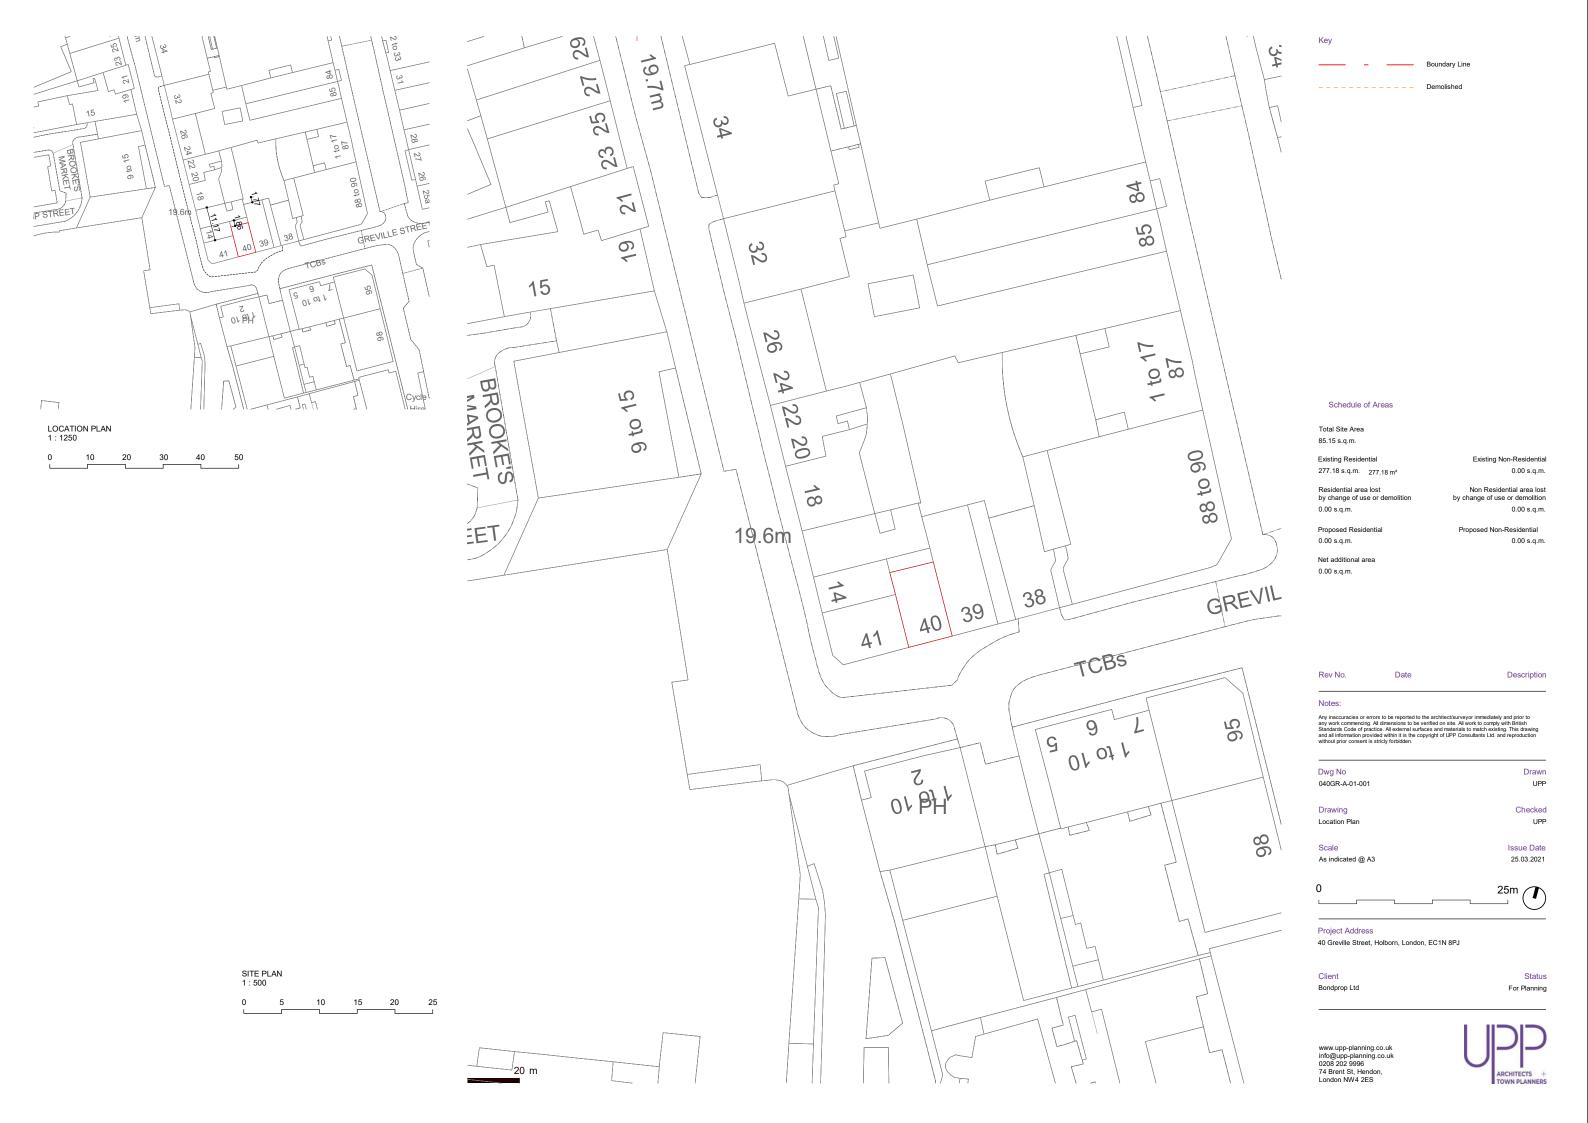

EXISTING BLOCK PLAN

Key

Boundary Line

Rev No. Date Description

Notes:

Any inaccuracies or errors to be reported to the architect/surveyor immediately and prior to you work commencing. All dimensions to be verified on site. All work to comply with British Standards Code of practice. All external surfaces and materials to match existing. This drawing and all information provided within it is the copyright of UPP Consultants Ltd. and reproduction without prior consent its stifty forbidden.

 Dwg No
 Drawn

 040GR-A-01-002
 UPP

Drawing Checked Block plans UPP

 Scale
 Issue Date

 1:200 @ A3
 25.03.2021

0 10m **(**)

Project Address

40 Greville Street, Holborn, London, EC1N 8PJ

Client Status Bondprop Ltd For Planning

Rev No. Date Description

Notes:

Any inaccuracies or errors to be reported to the architect/surveyor immediately and prior to any work commencing. All dimensions to be verified on alls. All work to comply with British Standards Code of practice. All external surfaces and materials to match existing. This drawing and all information provided within it is the copyright of UPP Consultants Ltd. and reproduction without prior consent is stricly forbidden.