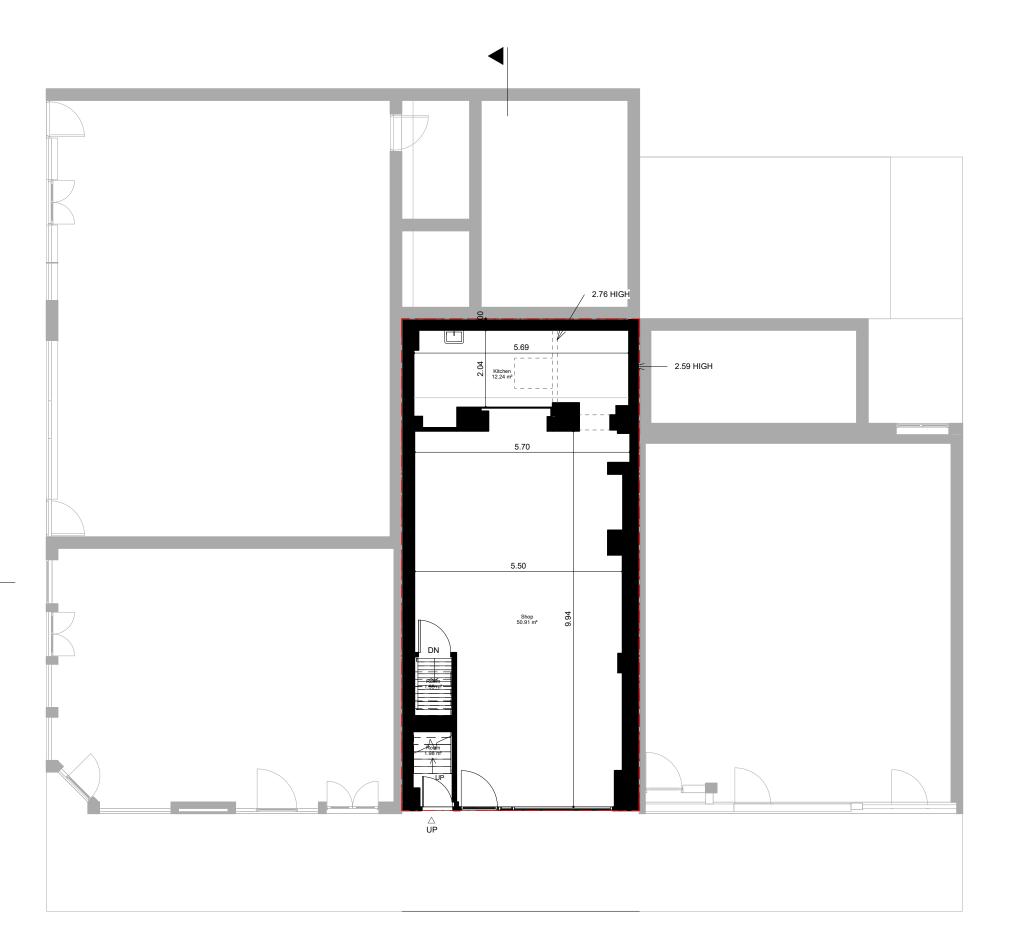

 Dwg No
 Drawn

 040GR-A-03-001
 UPP

Drawing Checked
Existing Lower Ground Floor Plan UPP

 Scale
 Issue Date

 1:100 @ A3
 25.03.2021

0 5m

Project Address

40 Greville Street, Holborn, London, EC1N 8PJ

Client Status
Bondprop Ltd For Planning

Boundary Line

Rev No. Date Description

Notes:

Any inaccuracies or errors to be reported to the architect/surveyor immediately and prior to any work commencing. All dimensions to be verified on this. All work to comply with British Standards Code of practice. All external surfaces and materials to match existing. This drawing and all information provided within it is the copyright of UPP Consultants Ltd. and reproduction without prior consent is strictly forbidden.