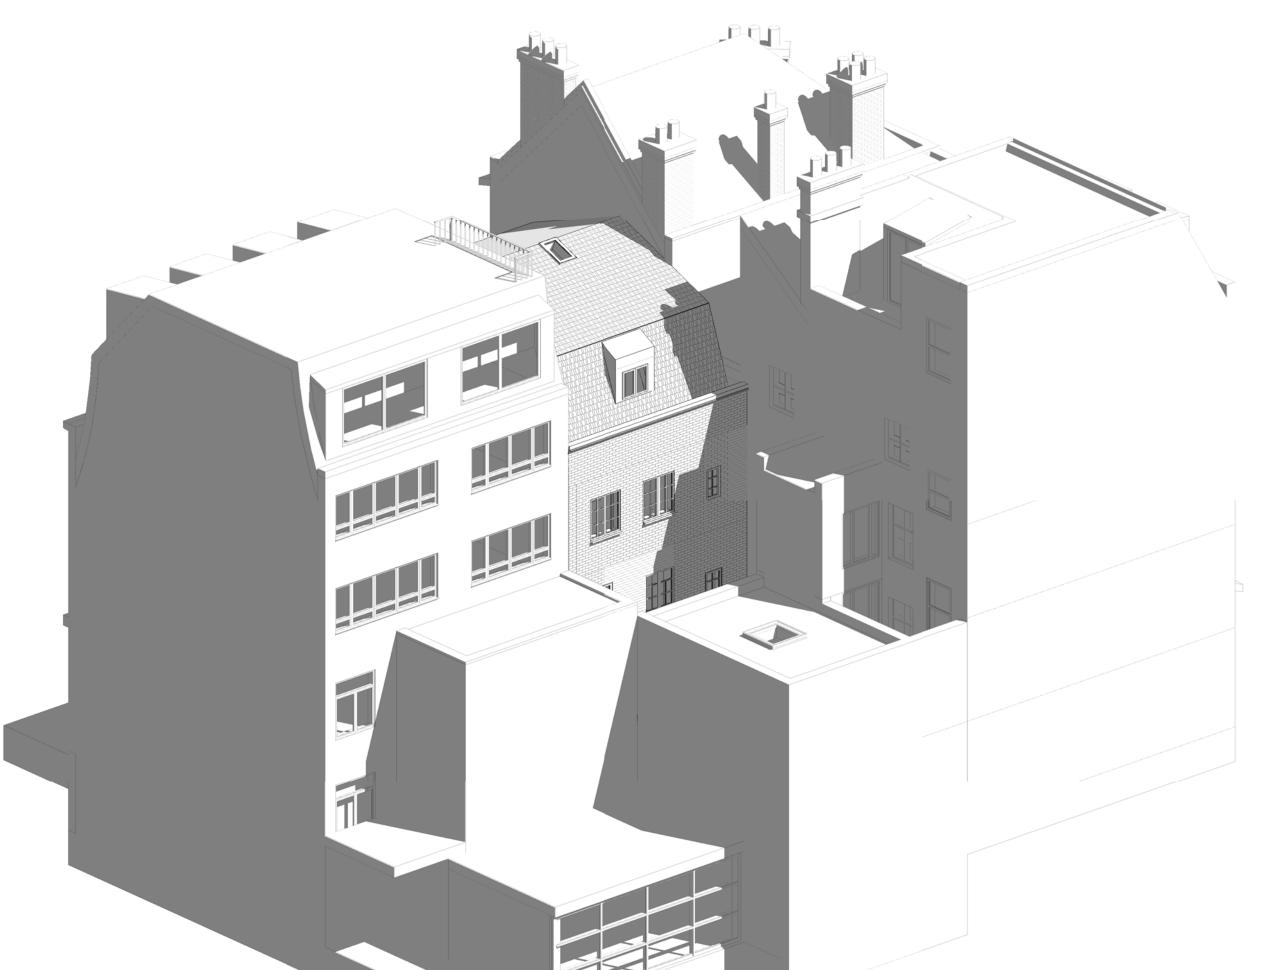

 Dwg No
 Drawn

 040GR-A-02-001
 UPP

Drawing Checked Existing Front Visualization UPP

 Scale
 Issue Date

 @ A3
 25.03.2021

Project Address

40 Greville Street, Holborn, London, EC1N 8PJ

Client Status Bondprop Ltd For Planning

Boundary Line

Rev No. Date Description

Notes:

ny inaccuracies or errors to be reported to the architect/surveyor immediately and prior to ny work commencing. All dimensions to be verified on site. All work to comply with British tandards Code of practice. All external surfaces and materials to match existing. This drawing did all information provided within it is the copyright of UPP Consultants Ltd. and reproduction thout prior consent is strictly fortididen.

 Dwg No
 Drawn

 040GR-A-02-002
 UPP

Drawing Checked Existing Rear Visualization UPP

 Scale
 Issue Date

 @ A3
 25.03.2021

Project Address

40 Greville Street, Holborn, London, EC1N 8PJ

Client Status Bondprop Ltd For Planning