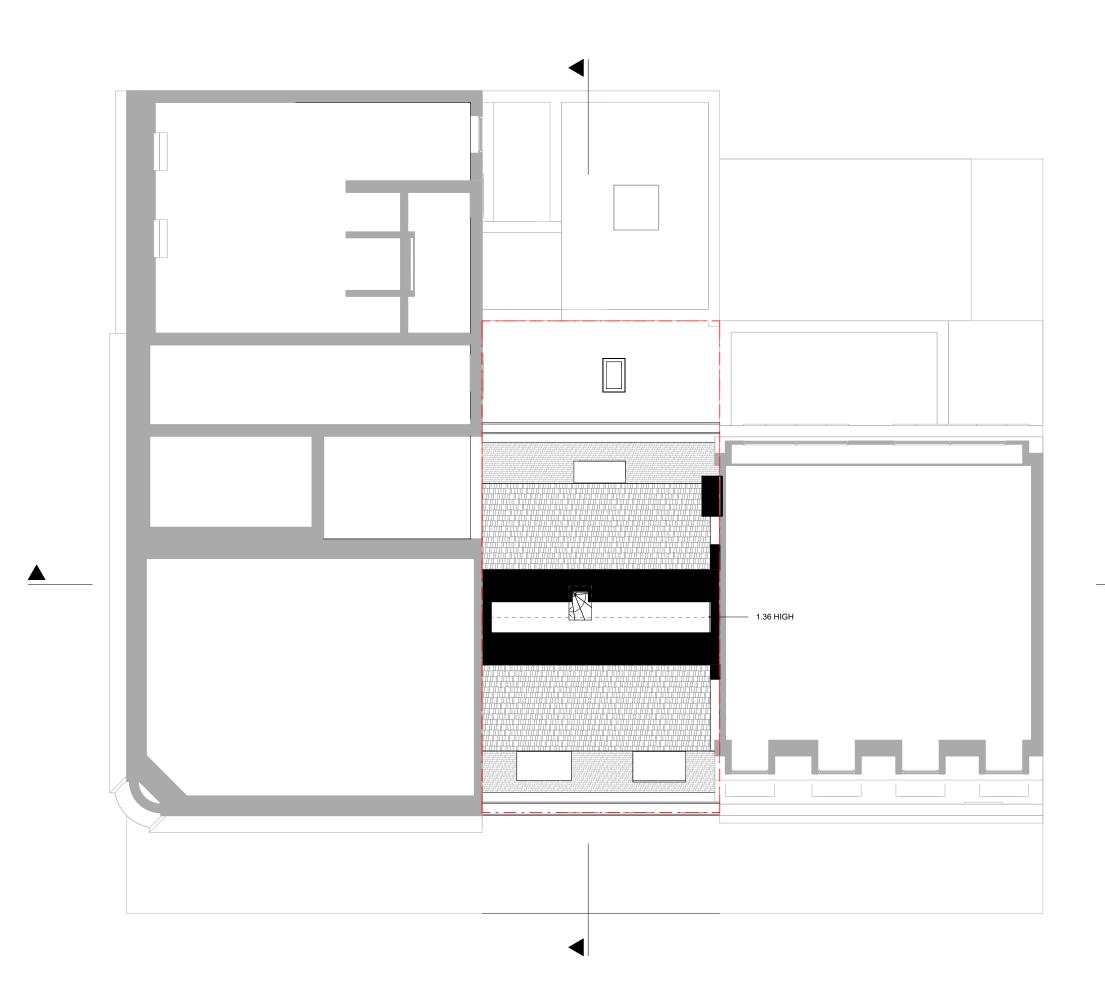

 Dwg No
 Drawn

 040GR-A-03-006
 UPP

Drawing Checked Existing Loft Plan UPP

 Scale
 Issue Date

 1:100 @ A3
 25.03.2021

0 5m

Project Address

40 Greville Street, Holborn, London, EC1N 8PJ

Client Status
Bondprop Ltd For Planning

Boundary Line
Demolished

Rev No. Date Description

Notes:

Any inaccuracies or errors to be reported to the architect/surveyor immediately and prior to any work commencing. All dimensions to be verified on site. All work to comply with British Standards Code of practice. All external surfaces and materials to match existing. This drawing and all information provided within it is the copyright of UPP Consultants Ltd. and reproduction without prior consent is strictly forbidden.

 Dwg No
 Drawn

 040GR-A-03-007
 UPP

Drawing Checked Existing Roof Plan UPP

 Scale
 Issue Date

 1:100 @ A3
 25.03.2021

0 5m **7** 

Project Address

40 Greville Street, Holborn, London, EC1N 8PJ