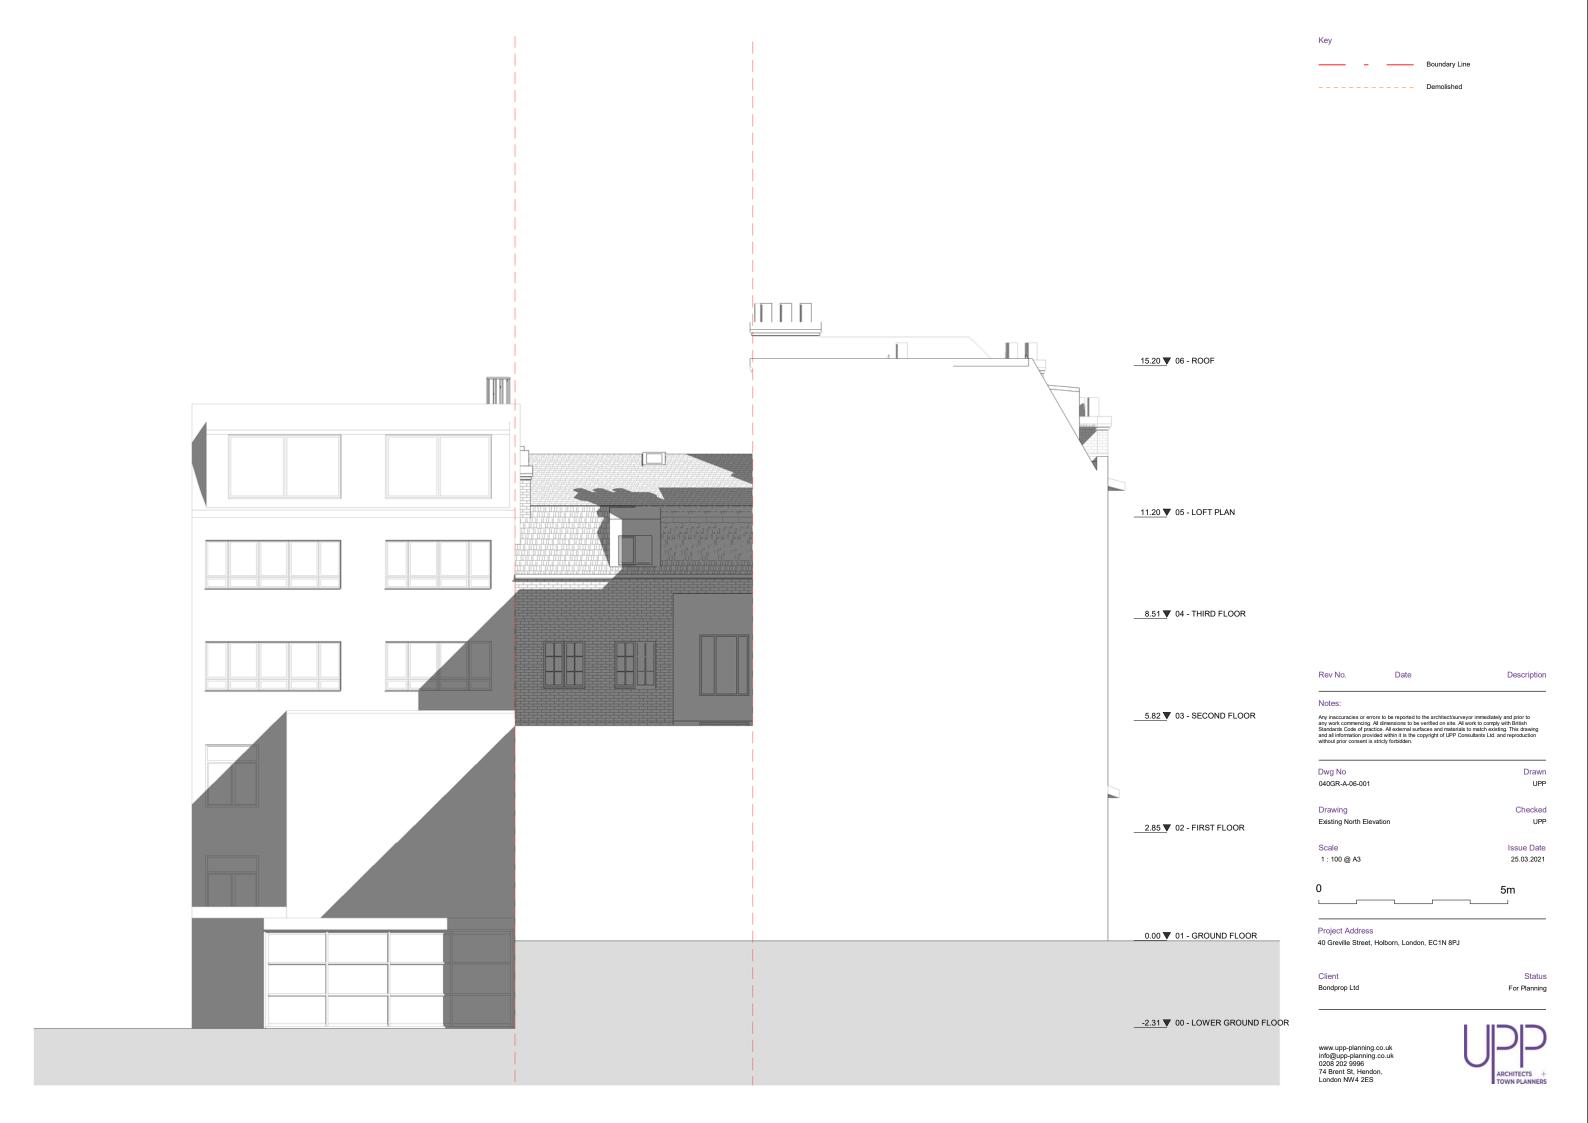

Key

\_\_\_\_15.20 ▼ 06 - ROOF

\_\_11.20 ▼ 05 - LOFT PLAN

\_\_\_\_8.51 ▼ 04 - THIRD FLOOR

Rev No. Description

Notes:

5.82 

03 - SECOND FLâny înacuracies or errors to be reported to the architect/surveyor immediately and prior to any work commencing. All dimensions to be verified on site. All work to comply with British Standards Code of practice. All external surfaces and materials to match existing. This drawing and all information provided within it is the copyright of UPP Consultants Ltd. and reproduction without prior consent is stricty forbidden.

Dwg No Drawn

040GR-A-06-003 UPP

Drawing Checked UPP

2.85 ▼ 02 - FIRST FLOOR

1 : 100 @ A3 25.03.2021

5m

0.00 ▼ 01 - GROUND FLOOR 40 Greville Street, Holborn, London, EC1N 8PJ

Scale