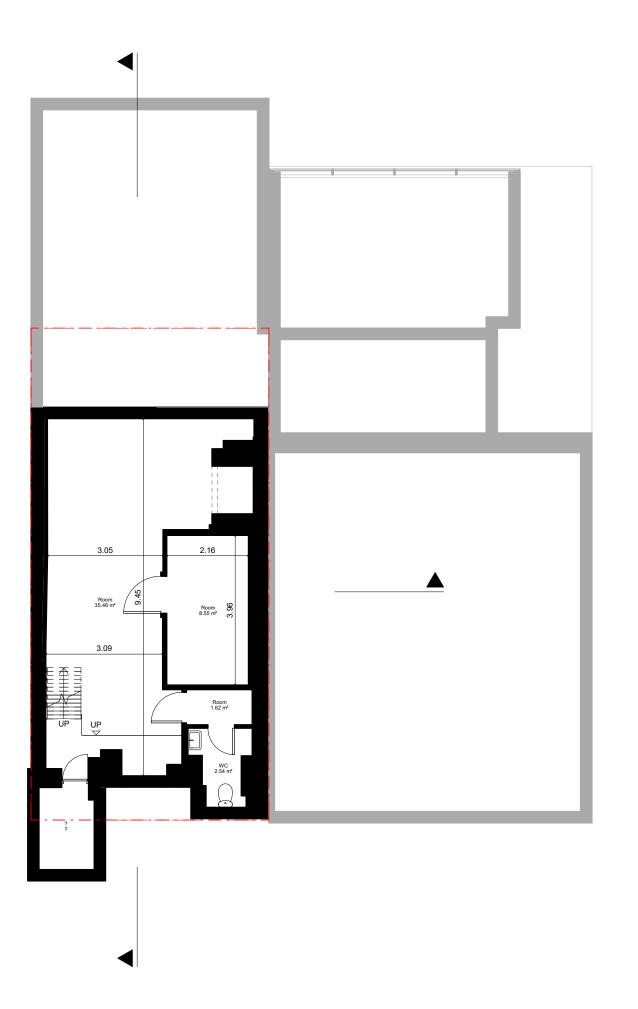

 Dwg No
 Drawn

 040GR-A-03-001
 UPP

Drawing Checked
Existing Lower Ground Floor Plan UPP

 Scale
 Issue Date

 1:100 @ A3
 25.03.2021

0 5m

Project Address

40 Greville Street, Holborn, London, EC1N 8PJ

Client Status
Bondprop Ltd For Planning

Boundary Line

Rev No. Date Description

Notes:

Any inaccuracies or errors to be reported to the architect/surveyor immediately and prior to any work commencing. All dimensions to be verified on this. All work to comply with British Standards Code of practice. All external surfaces and materials to match existing. This drawing and all information provided within it is the copyright of UPP Consultants Ltd. and reproduction without prior consent is strictly forbidden.

 Dwg No
 Drawn

 040GR-A-03-002
 UPP

Drawing Checked
Existing Ground Floor Plan UPP

 Scale
 Issue Date

 1:100 @ A3
 25.03.2021

0 5m

Project Address

40 Greville Street, Holborn, London, EC1N 8PJ