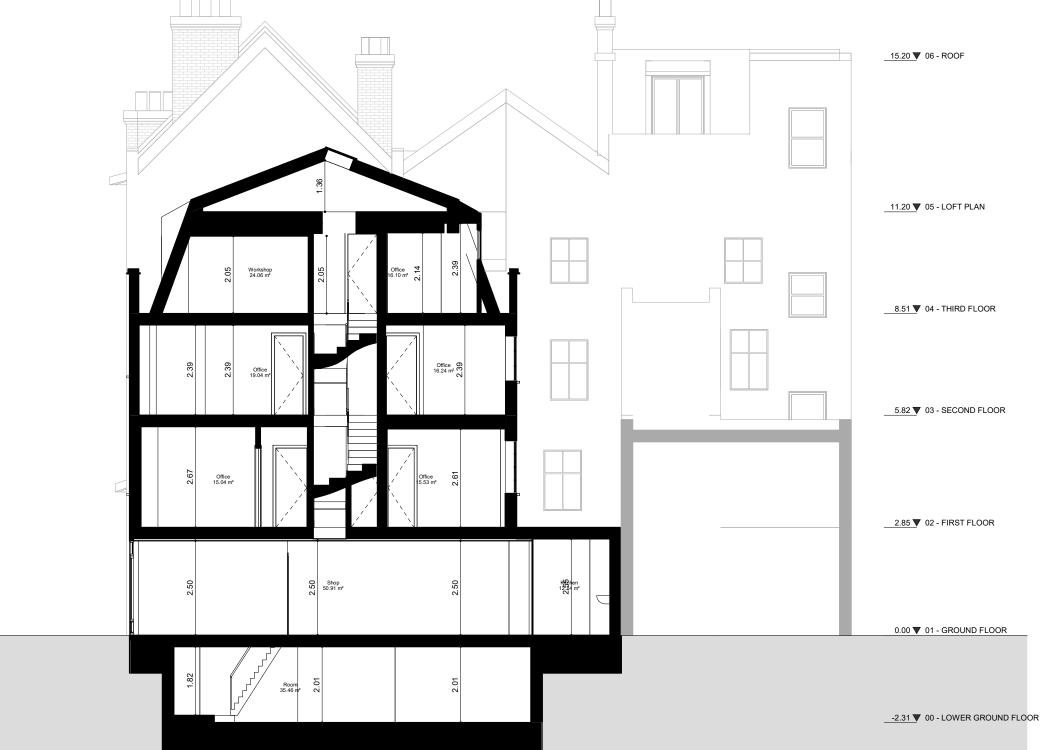

## Notes:

Any inaccuracies or errors to be reported to the architect/surveyor immediately and prior to any work commencing. All dimensions to be verified on site. All work to comply with British Standards Code of practice. All external surfaces and materials to match existing. This drawing and all information provided within it is the copyright of UPP Consultants Ltd. and reproduction without prior consent is saricly forhidden.

 Dwg No
 Drawn

 040GR-A-05-001
 UPP

Drawing Checked Existing Section A-A' UPP

 Scale
 Issue Date

 1:100 @ A3
 25.03.2021

0 5m

Project Address

40 Greville Street, Holborn, London, EC1N 8PJ