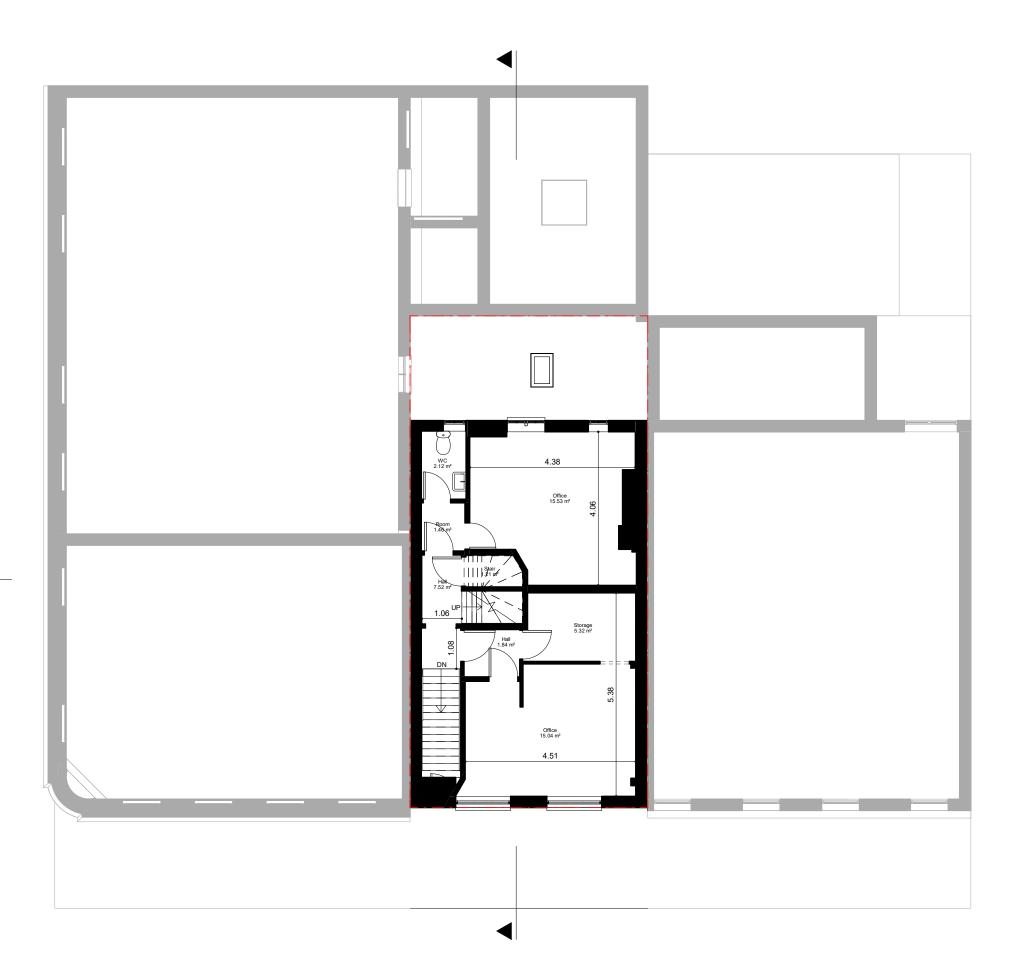

 Dwg No
 Drawn

 040GR-A-03-002
 UPP

Drawing Checked
Existing Ground Floor Plan UPP

 Scale
 Issue Date

 1:100 @ A3
 25.03.2021

0 5m

Project Address

40 Greville Street, Holborn, London, EC1N 8PJ

Client Status
Bondprop Ltd For Planning

Boundary Line

Demolished

Rev No. Date Description

Notes:

Any inaccuracies or errors to be reported to the architect/surveyor immediately and prior to any work commencing. All dimensions to be verified on site. All work to compty with British Standards Code of practice. All external surfaces and materials to match existing. This drawing and all information provided within it is the copyright of UPP Consultants Ltd. and reproduction without prior consent is strictly forbidden.

 Dwg No
 Drawn

 040GR-A-03-003
 UPP

Drawing Checked Existing First Floor Plan UPP

 Scale
 Issue Date

 1:100 @ A3
 25.03.2021

0 5m

Project Address

40 Greville Street, Holborn, London, EC1N 8PJ

Client Status
Bondprop Ltd For Planning

Boundary Line

Demolished

Rev No. Date Description

Notes:

Any inaccuracies or errors to be reported to the architect/surveyor immediately and prior to any work commencing. All dimensions to be verified on site. All work to comply with British Standards Code of practice. All discernal surfaces and materials to match existing. This drawing and all information provided within it is the copyright of UPP Consultarits Ltd. and reproduction without prior consent is striley forbidden.