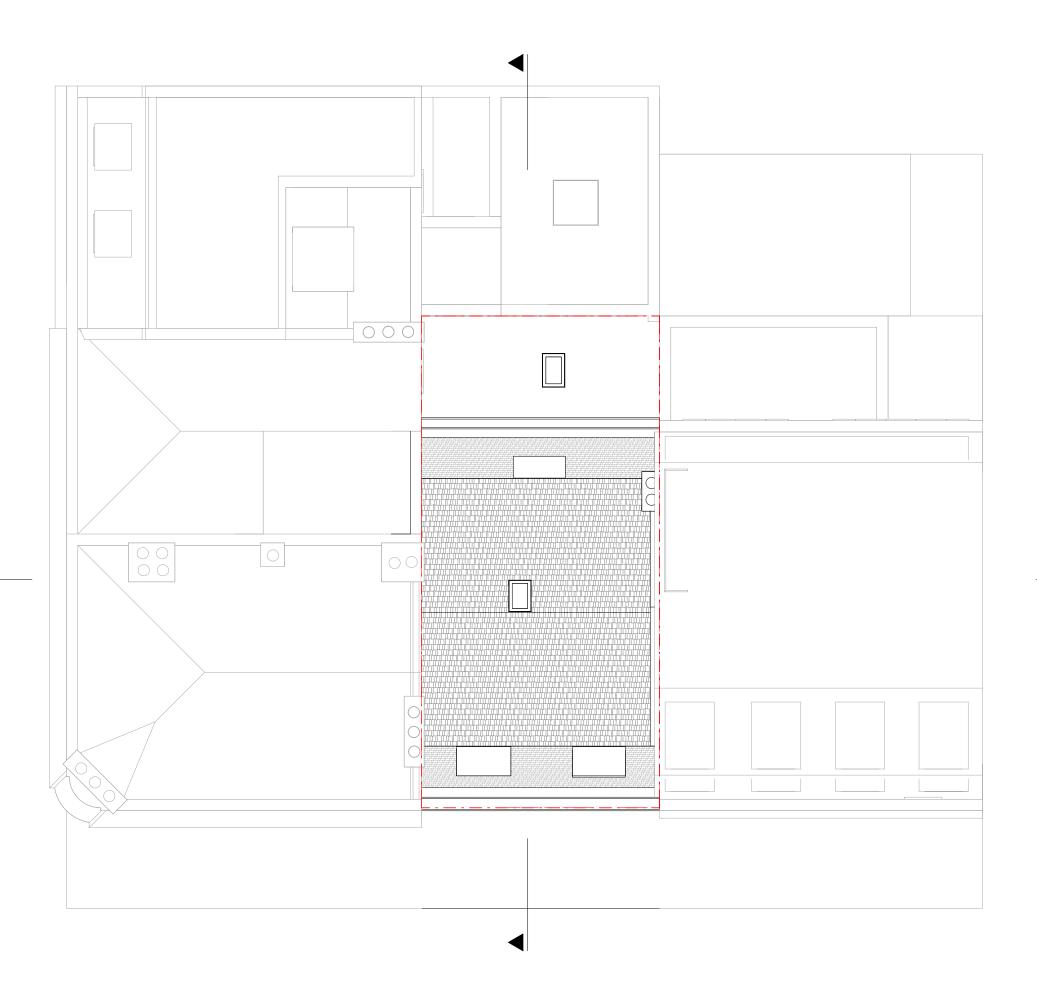

EXISTING BLOCK PLAN

Key

Boundary Line

Rev No. Date Description

Notes:

Any inaccuracies or errors to be reported to the architect/surveyor immediately and prior to you work commencing. All dimensions to be verified on site. All work to comply with British Standards Code of practice. All external surfaces and materials to match existing. This drawing and all information provided within it is the copyright of UPP Consultants Ltd. and reproduction without prior consent its stifty forbidden.

 Dwg No
 Drawn

 040GR-A-01-002
 UPP

Drawing Checked Block plans UPP

 Scale
 Issue Date

 1:200 @ A3
 25.03.2021

0 10m **(**)

Project Address

40 Greville Street, Holborn, London, EC1N 8PJ