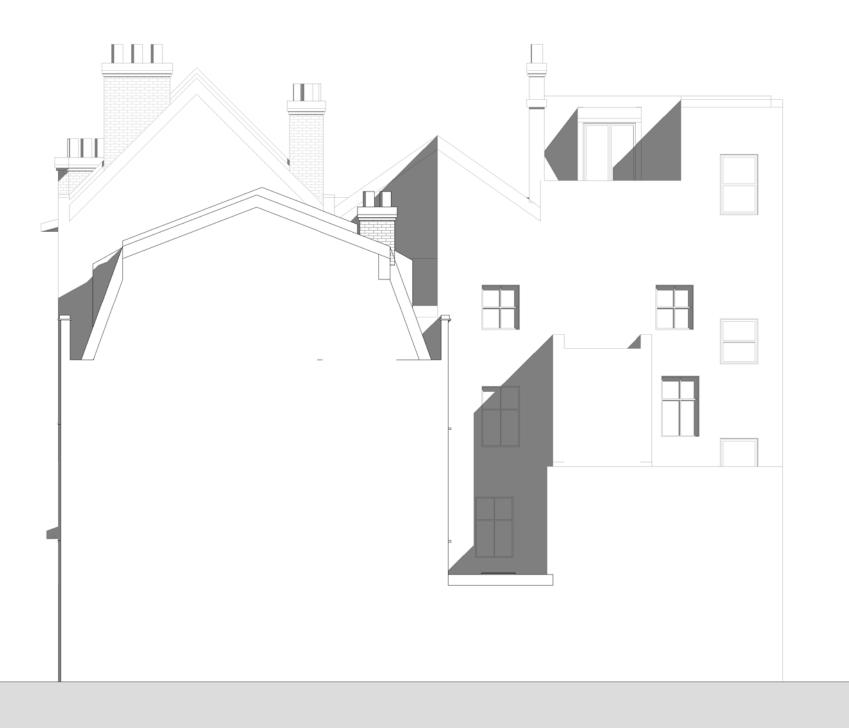

\_15.20 ▼ 06 - ROOF

\_\_\_8.51 ▼ 04 - THIRD FLOOR Rev No. Notes: \_\_\_\_5.82 ▼ 03 - SECOND FLOOR Any inaccuracies or errors to be reported to the architect/surveyor immediately and prior to any work commencing. All dimensions to be verified on site. All work to comply with British Standards Code of practice. All discernal surfaces and materials to match existing. This drawing and all information provided within it is the copyright of UPP Consultarits Ltd. and reproduction without prior consent is striley forbidden. Dwg No 040GR-A-06-004 Drawing Existing West Elevation \_\_2.85 ▼ 02 - FIRST FLOOR Scale 1:100@A3 Project Address 0.00 ▼ 01 - GROUND FLOOR 40 Greville Street, Holborn, London, EC1N 8PJ

Bondprop Ltd

Client

Date

\_-2.31 ▼ 00 - LOWER GROUND FLOOR

www.upp-planning.co.uk info@upp-planning.co.uk 0208 202 9996 74 Brent St, Hendon, London NW4 2ES

Description

Drawn

Checked

Issue Date 25.03.2021

5m

UPP

UPP

Status

For Planning