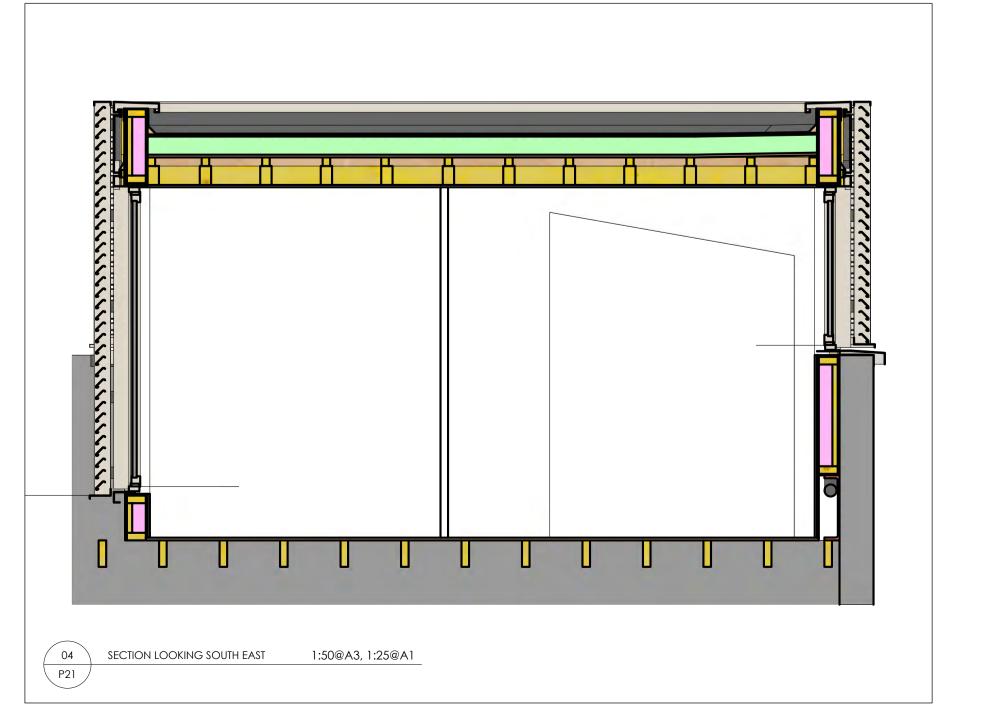

> Client Mr S Maraveyas

Project

17 Murray Mews London NW1 9RH

Drawing

Roof Extension

Project No. Drawing No. Rev

278 P21 A

Scale Date 1:50@A3, 1:25@A1 May 2021

800 Group Cranborne Road Potters Bar Hertfordshire EN6 3JN

Telephone 01707 663 075

VAT Reg No GB 839 3240 20 800 Ltd Reg Office as above. Reg in England No. 05070981

0 1 2 3 4 5m

05 SECTION LOOKING SOUTH WEST 1:50@A3, 1:25@A1