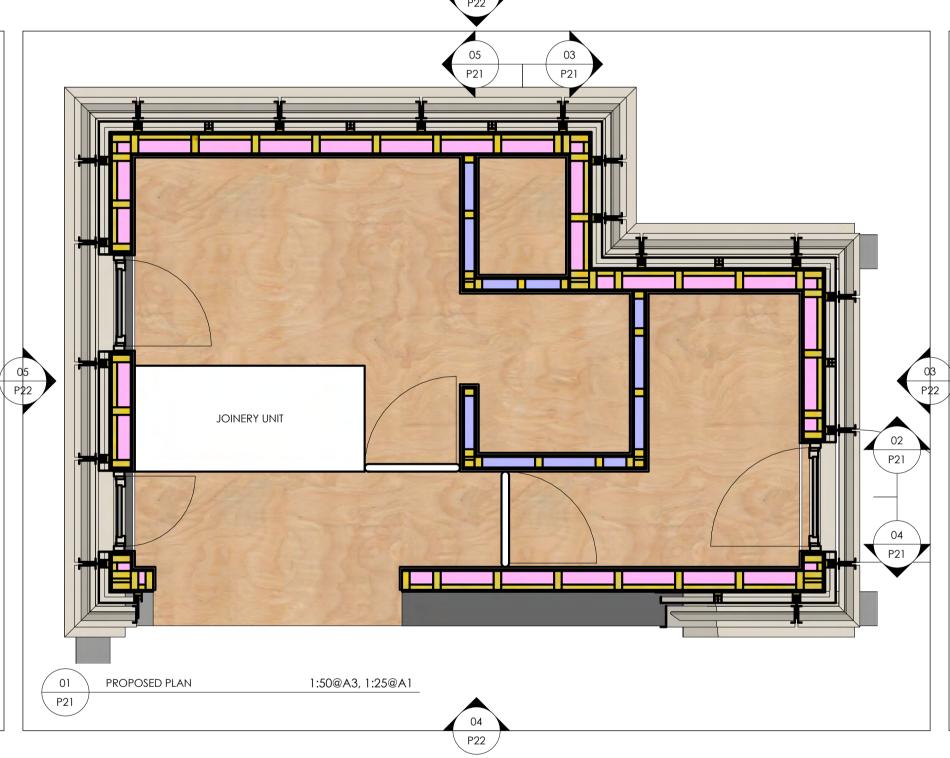

> Client Mr S Maraveyas

Project

17 Murray Mews London NW1 9RH

Drawing

Roof Extension

Project No. Drawing No. Rev

278 P21 A

Scale Date 1:50@A3, 1:25@A1 May 2021