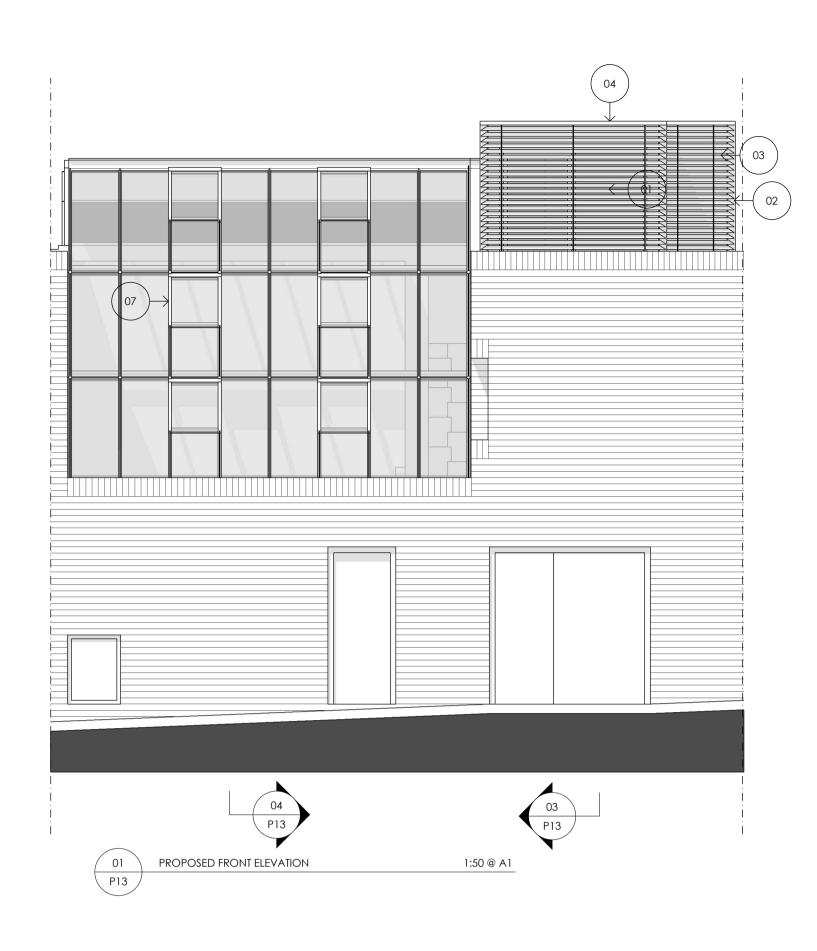

1:50 @ A1

PROPOSED SECTION
P13

- 01. PPC aluminium glazing system.
- 02. PPC louvres.
- 04. PPC aluminium coping.
- 05. Single ply roofing membrane with white gravel finish.

06. Existing glazing removed (existing glazing bars retained). New insulated solid roof with a liquid membrane roof finish.

03. Glazed insulated spandrel panels.

07. Renewing the existing diagonal skylight double glazed patent glazing and 6No. openers.

Drawing approved as part of planning permission reference 2020/5945/P dated 30.03.21