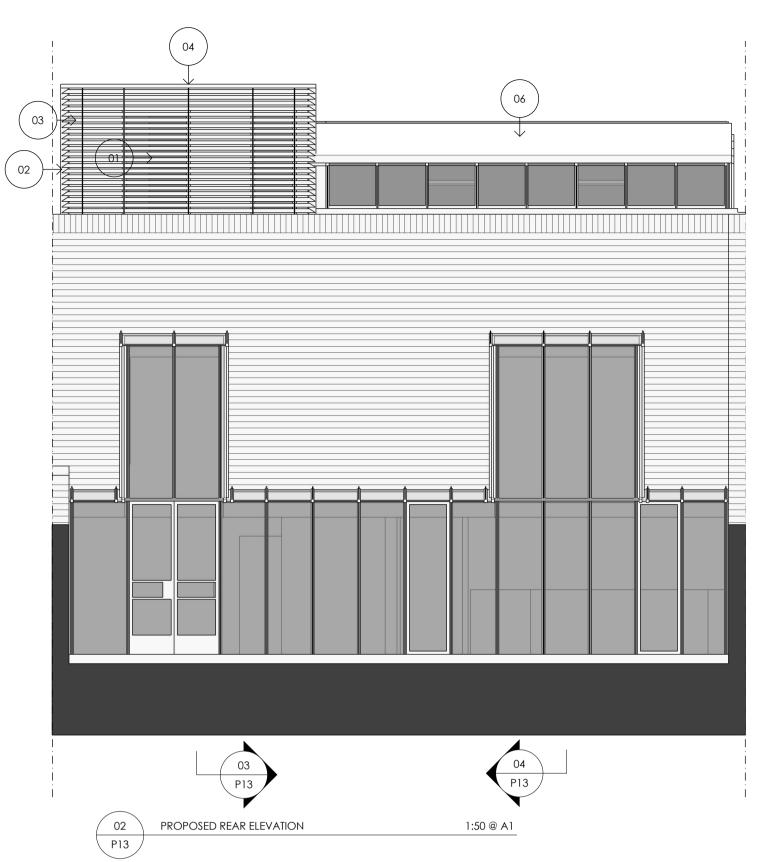

1:50 @ A1

PROPOSED SECTION
P13

- 01. PPC aluminium glazing system.
- 02. PPC louvres.
- 04. PPC aluminium coping.
- 05. Single ply roofing membrane with white gravel finish.

06. Existing glazing removed (existing glazing bars retained). New insulated solid roof with a liquid membrane roof finish.

03. Glazed insulated spandrel panels.

07. Renewing the existing diagonal skylight double glazed patent glazing and 6No. openers.

Drawing approved as part of planning permission reference 2020/5945/P dated 30.03.21