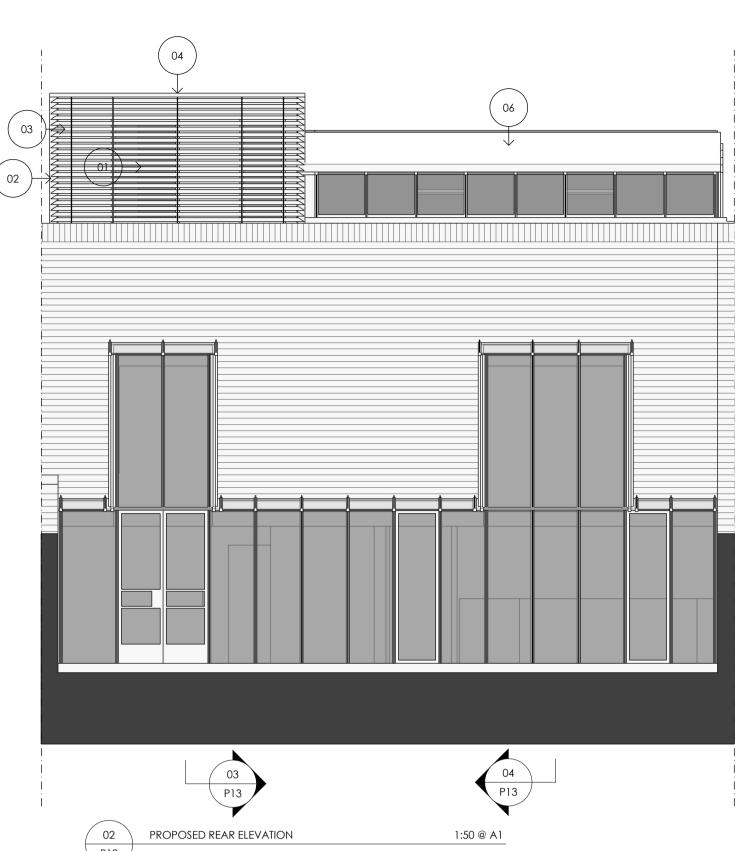

1:50 @ A1

PROPOSED SECTION
P13

- 01. PPC aluminium glazing system.
- 02. PPC louvres.
- 04. PPC aluminium coping.
- 05. Single ply roofing membrane with white gravel finish.

06. Existing glazing removed (existing glazing bars retained). New insulated solid roof with a liquid membrane roof finish.

03. Glazed insulated spandrel panels.

07. Renewing the existing diagonal skylight double glazed patent glazing and 6No. openers.

Drawing approved as part of planning permission reference 2020/5945/P dated 30.03.21