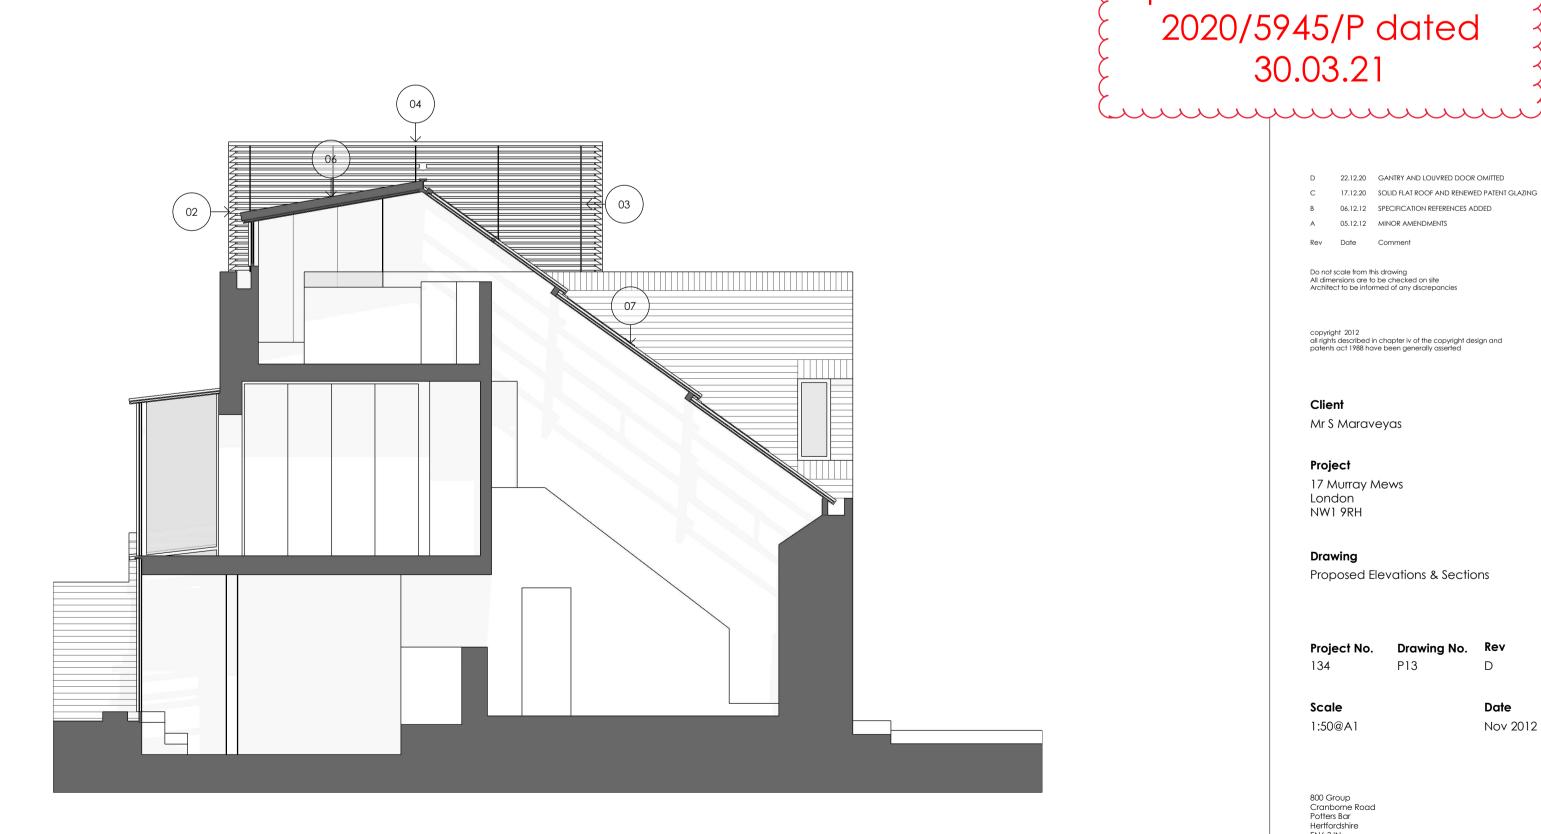

1:50 @ A1

PROPOSED SECTION
P13

- 01. PPC aluminium glazing system.
- 02. PPC louvres.
- 04. PPC aluminium coping.
- 05. Single ply roofing membrane with white gravel finish.

06. Existing glazing removed (existing glazing bars retained). New insulated solid roof with a liquid membrane roof finish.

03. Glazed insulated spandrel panels.

07. Renewing the existing diagonal skylight double glazed patent glazing and 6No. openers.

Drawing approved as part of planning permission reference 2020/5945/P dated 30.03.21