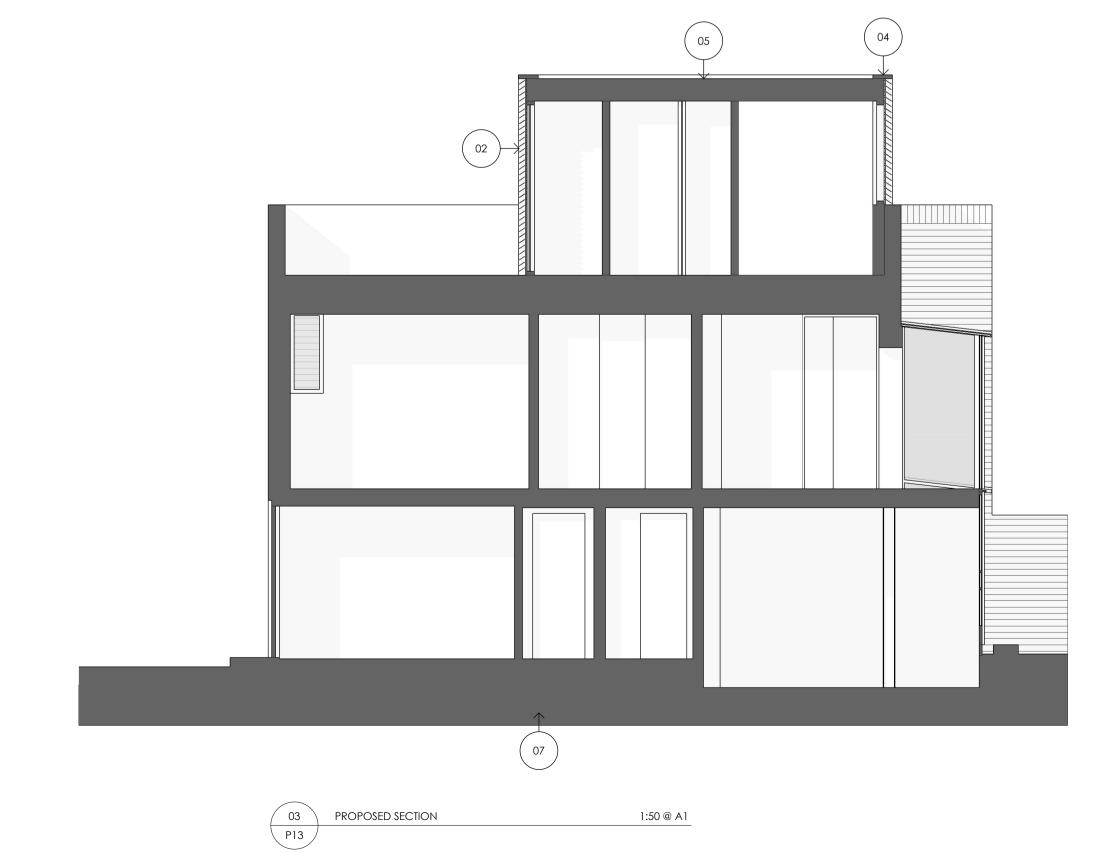

1:50 @ A1

PROPOSED SECTION
P13

- 01. PPC aluminium glazing system.
- 02. PPC louvres.
- 04. PPC aluminium coping.
- 05. Single ply roofing membrane with white gravel finish.

06. Existing glazing removed (existing glazing bars retained). New insulated solid roof with a liquid membrane roof finish.

03. Glazed insulated spandrel panels.

07. Renewing the existing diagonal skylight double glazed patent glazing and 6No. openers.

Drawing approved as part of planning permission reference 2020/5945/P dated 30.03.21

- D 22.12.20 GANTRY AND LOUVRED DOOR OMITTED C 17.12.20 SOLID FLAT ROOF AND RENEWED PATENT GLAZING
- B 06.12.12 SPECIFICATION REFERENCES ADDED
- A 05.12.12 MINOR AMENDMENTS

Do not scale from this drawing All dimensions are to be checked on site Architect to be informed of any discrepancies