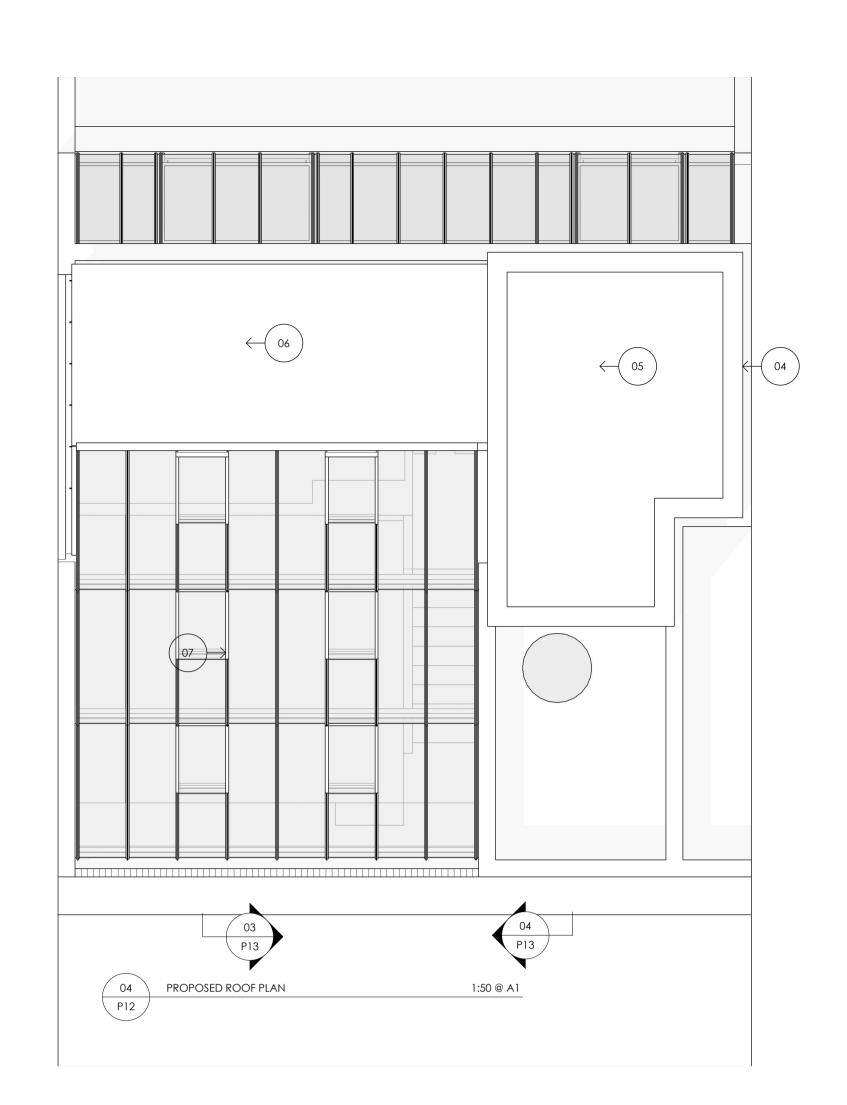

01. PPC aluminium glazing system.

03. Glazed insulated spandrel panels.

- 02. PPC louvres.
- 04. PPC aluminium coping.
- 05. Single ply roofing membrane with white gravel finish.

06. Existing glazing removed (existing glazing bars retained). New insulated solid roof with a liquid membrane roof finish.

07. Renewing the existing diagonal skylight double glazed patent glazing and 6No. openers.

Drawing approved as part of planning permission reference 2020/5945/P dated 30.03.21

- D 22.12.20 GANTRY AND LOUVRED DOOR OMITTED C 17.12.20 SOLID FLAT ROOF AND RENEWED PATENT GLAZING
- B 06.12.12 SPECIFICATION REFERENCES ADDED
- A 05.12.12 MINOR AMENDMENTS