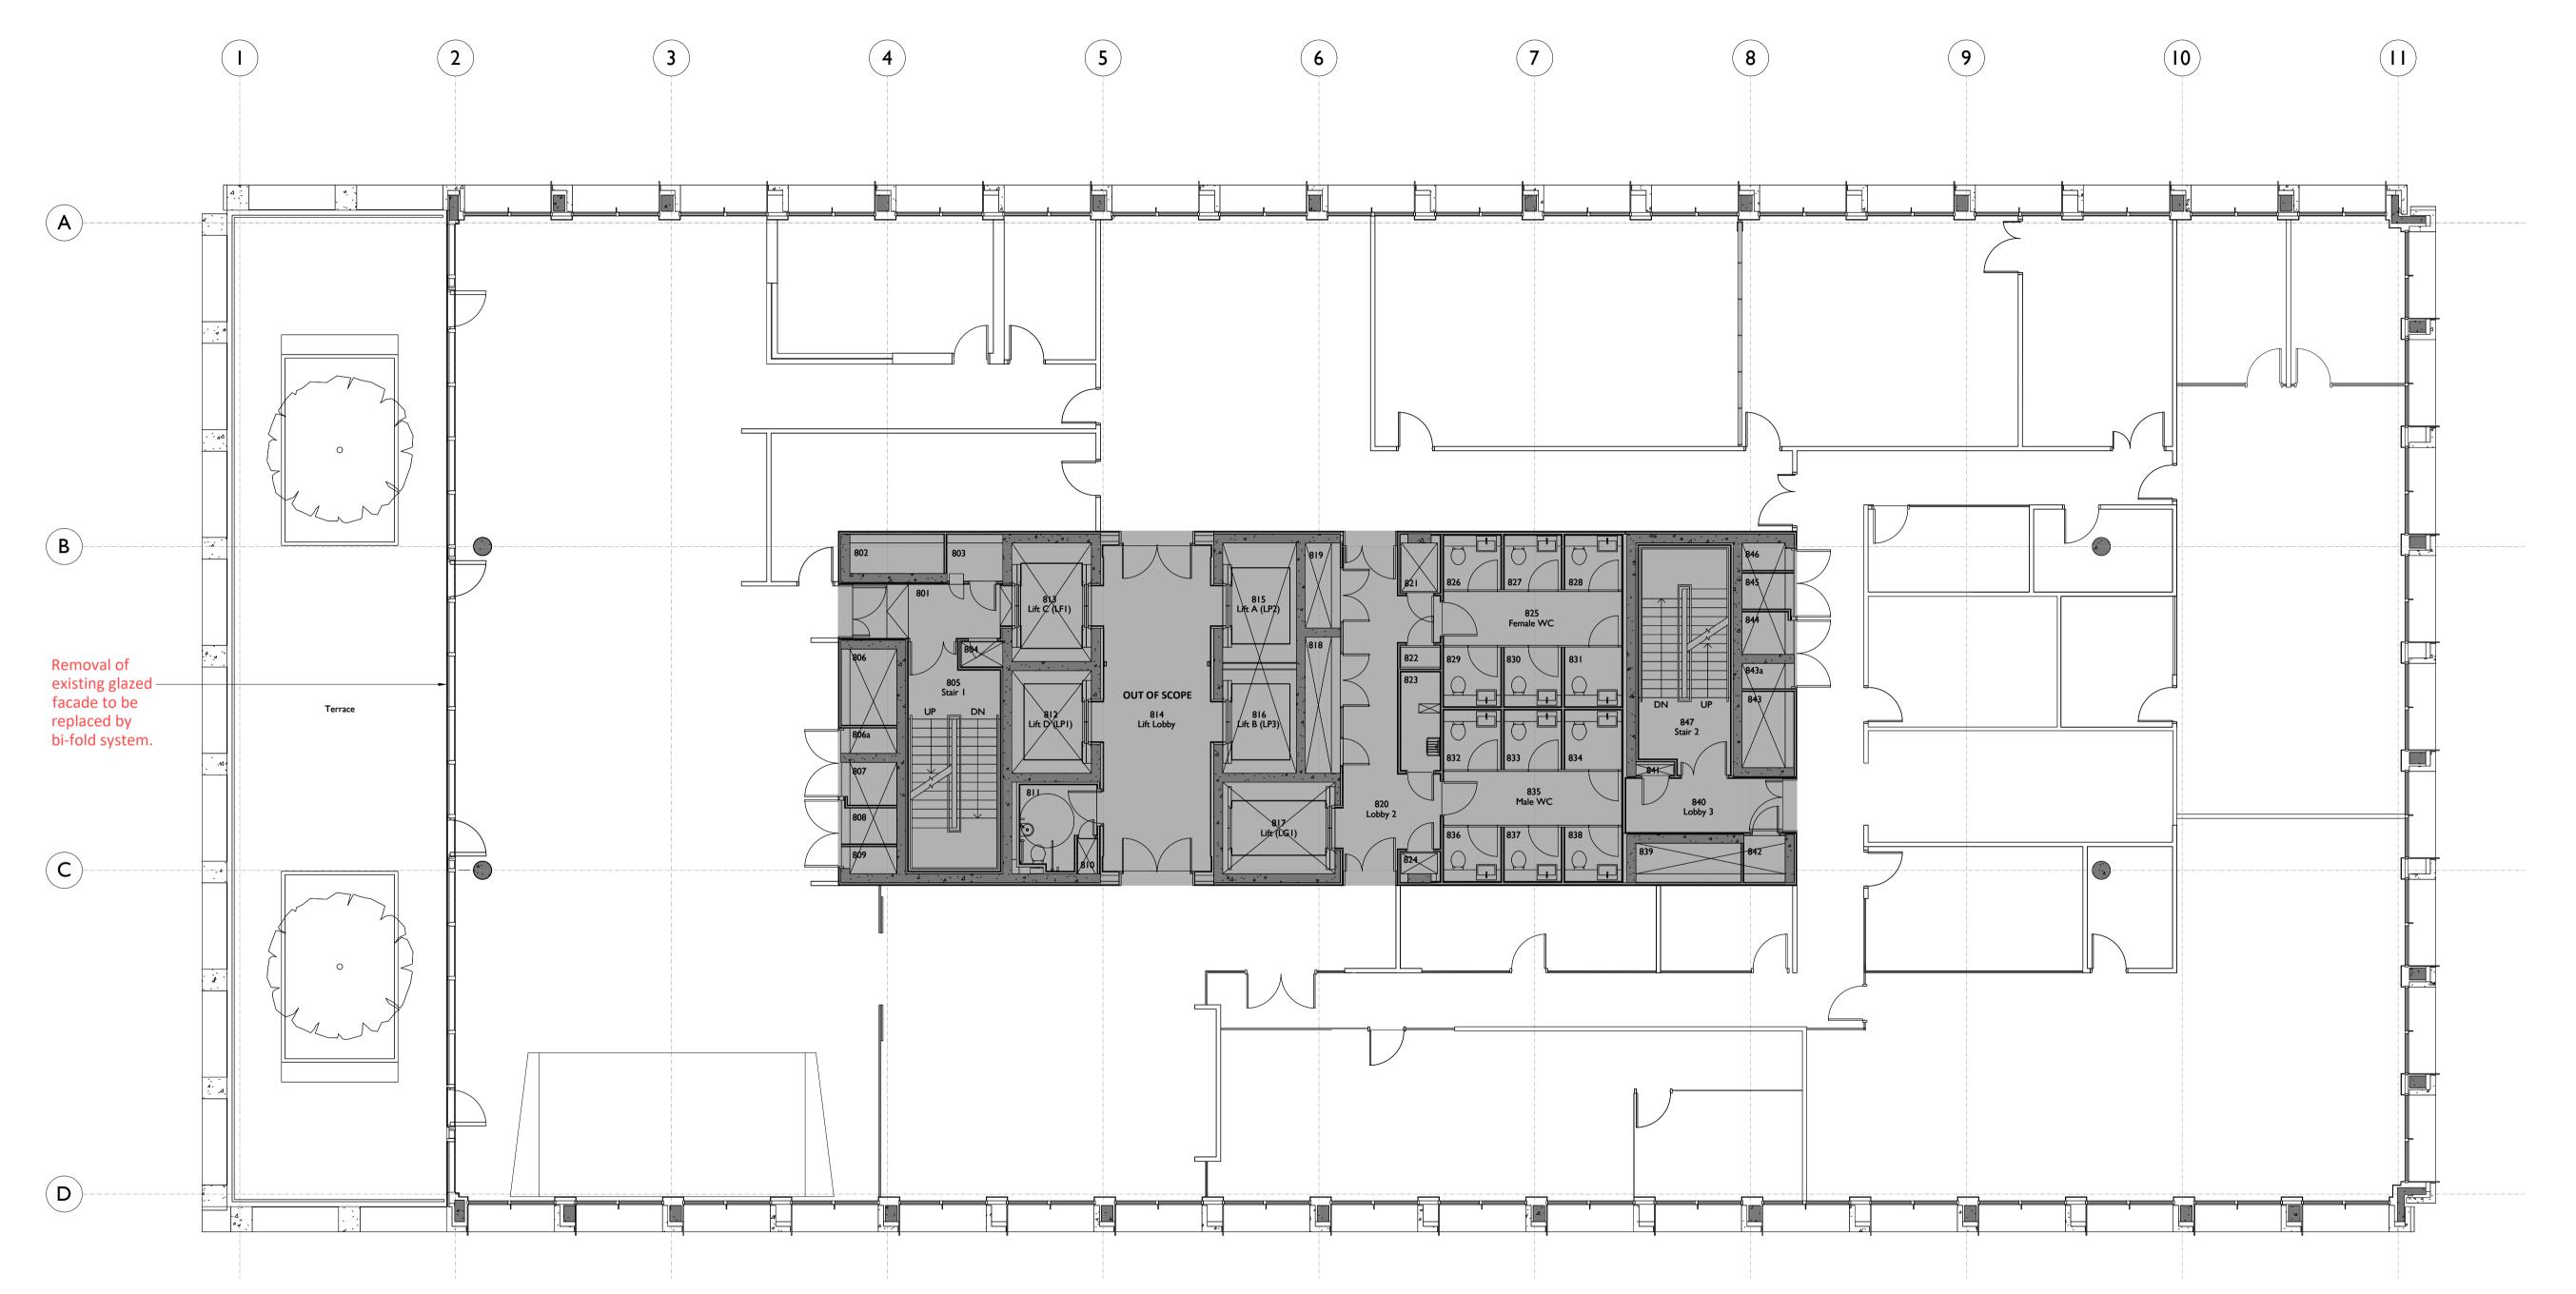

8th Floor - Existing Floor Plan
1:100

| Rev:  | Details:                                  | Ву: | Date |
|-------|-------------------------------------------|-----|------|
|       |                                           |     |      |
|       |                                           |     |      |
|       |                                           |     |      |
|       |                                           |     |      |
|       |                                           |     |      |
|       |                                           |     |      |
|       |                                           |     |      |
|       |                                           |     |      |
|       |                                           |     |      |
|       |                                           |     |      |
| Clie  | nt:                                       |     |      |
| Astra | Zeneca                                    |     |      |
| Proj  | ect:                                      |     |      |
| Proje | ct Standard                               |     |      |
|       | ving Title:<br>loor - Existing Floor Plan |     |      |