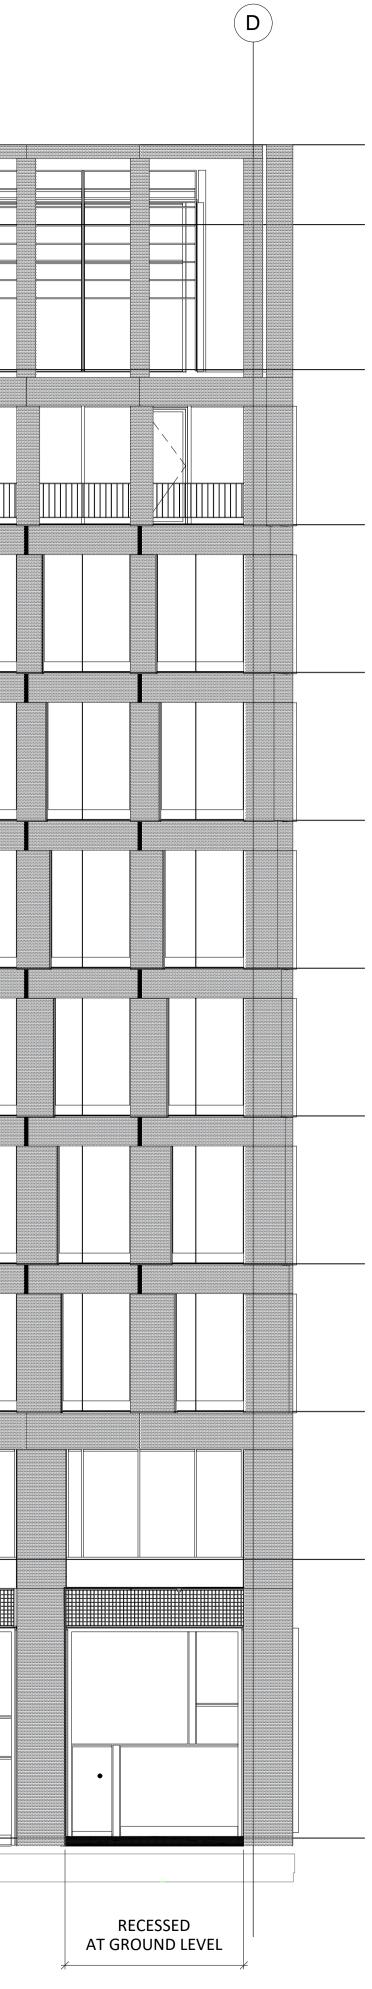

| Top of Facade<br>65000                                  | A  | New bi-fold sys<br>installed. Colou<br>existing curtain | tem to be<br>Ir to match ——<br>I walling system | B |  | C |
|---------------------------------------------------------|----|---------------------------------------------------------|-------------------------------------------------|---|--|---|
| <ul> <li>10th Floor</li> <li>62885</li> <li></li> </ul> |    |                                                         |                                                 |   |  |   |
| 9th Floor<br>59050                                      |    |                                                         |                                                 |   |  |   |
| 8th Floor<br>54950                                      |    |                                                         |                                                 |   |  |   |
| 7th Floor<br>51040                                      |    |                                                         |                                                 |   |  |   |
| 6th Floor<br>47130                                      |    |                                                         |                                                 |   |  |   |
| 5th Floor<br>43220                                      |    |                                                         |                                                 |   |  |   |
| 4th Floor<br>39310                                      |    |                                                         |                                                 |   |  |   |
| 3rd Floor<br>35400                                      |    |                                                         |                                                 |   |  |   |
| 2nd Floor<br>31490                                      |    |                                                         |                                                 |   |  |   |
| 1st Floor<br>27580                                      |    |                                                         |                                                 |   |  |   |
| Ground Floor<br>20210                                   |    |                                                         |                                                 |   |  |   |
|                                                         | AT | RECESSED<br>GROUND LEVEL                                |                                                 |   |  |   |

-<u>South - Proposed Elevation</u> 1:100

Copyright of this drawing is vested in the architect and it must not be copied or reproduced without consent. Figured dimensions only are to be taken from this drawing. All contractors must visit the site and be responsible for taking and checking all dimensions relative to their work. Space Invader Design are to be advised of any variation between drawings and site conditions. Do not scale off this drawing