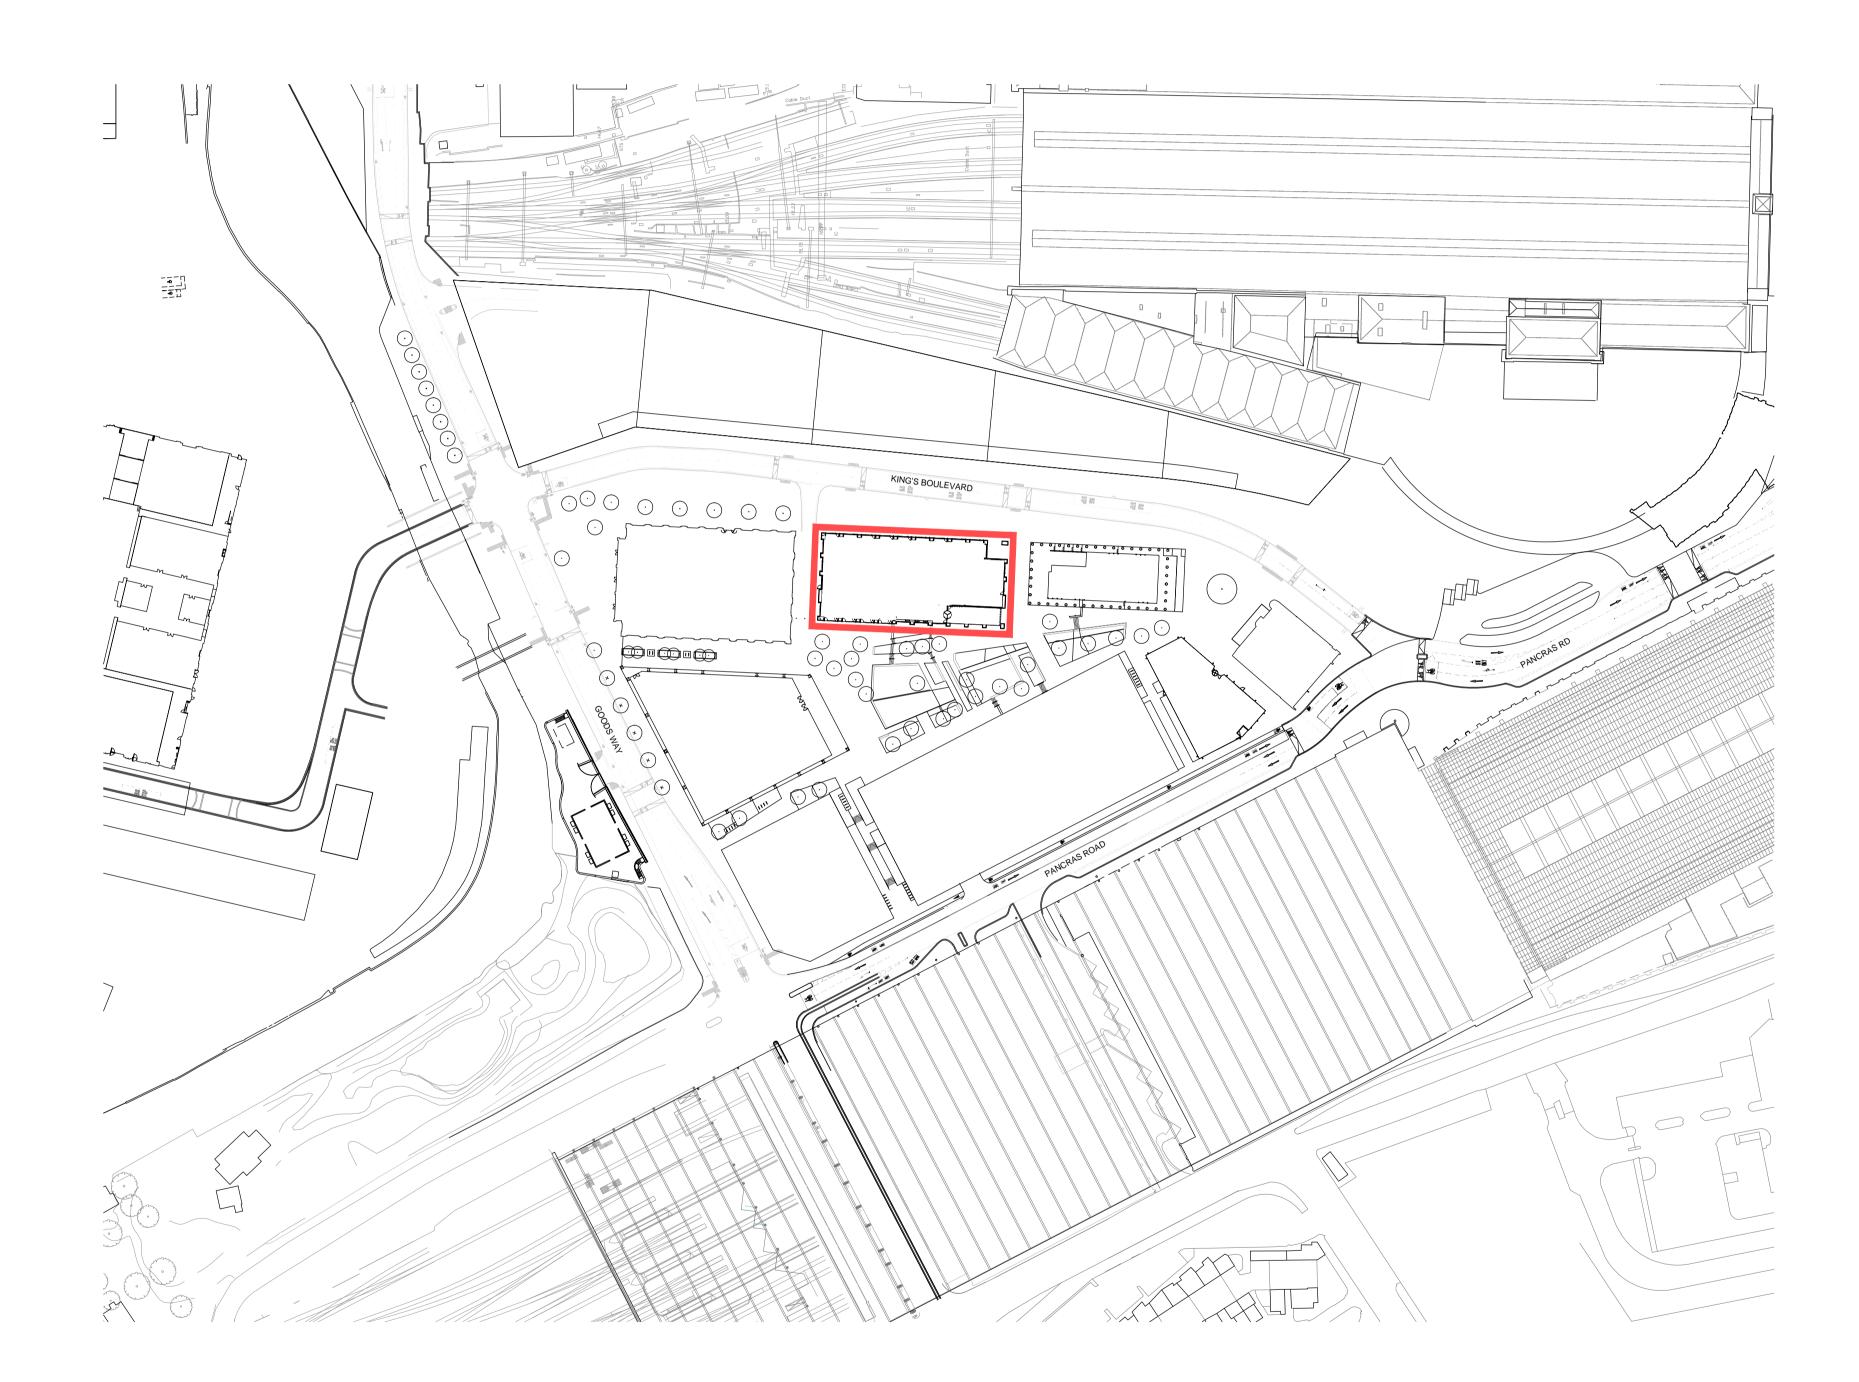

Application boundary

|                                      | 7000                                                          |                           | 3     |
|--------------------------------------|---------------------------------------------------------------|---------------------------|-------|
| Rev: Details:                        | aZene                                                         | ву:                       | Date: |
|                                      |                                                               |                           |       |
|                                      |                                                               |                           |       |
|                                      |                                                               |                           |       |
| Client:<br>AstraZeneca               |                                                               |                           |       |
| Project:<br>Project Standard         |                                                               |                           |       |
| Drawing Title:<br>Site Location Plan |                                                               |                           |       |
| Project Number:<br>20044             | Drawing Number:<br>(20)XXX-1-01                               | Revision:<br>~            |       |
| <b>Scale:</b><br>1:1250              | Drawn By:<br>AZ                                               | <b>Issue:</b><br>Planning |       |
| SPAC                                 | E-IN                                                          | VAD                       | ER    |
| Email:<br>Web:                       | info@spaceinvaderdesign.co.uk<br>www.spaceinvaderdesign.co.uk |                           |       |