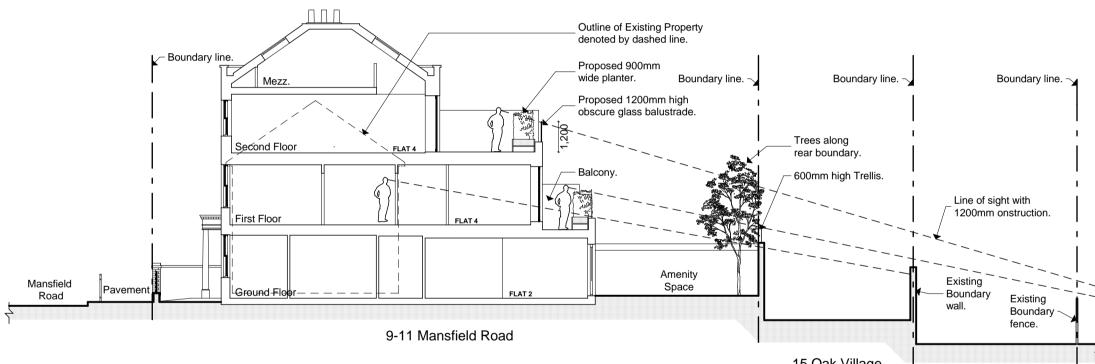

15 Oak Village

16 Oak Village

| File ref:   1401 - BA - Plans 6.pln     Please note that all dimensions must be checked on site and not scaled off the drawing Connect:   Please note that all dimensions must be checked on site and not scaled off the drawing Connect:     Preming Connect:   Inter Construction of Pleasing of Plans) Unit unconditional approval dipension biosech by Budning works started beforehand are entirely at Clear's connected barry breaching or Plans.     Budding Regulators (Notice of Passing of Plans) Unit unconditional approval dipension biosech by Budning works started beforehand are entirely at Clear's connected barry works at all are started before difference prevent black by Budning difference prevent black by Budning difference prevent black by Budning All and started before difference prevent black by Budning difference prevent black by Brok by Budning difference prevent by Brok by Budning difference prevent black by Brok by Brok by Budning difference prevent by Brok by Budning difference prevent by Brok Brok By B                                                                                                                                  | NOTES.                                                                                                                                                                                                                                                                                                                                       |                         |      |      |      |         |  |        |     |  |
|-------------------------------------------------------------------------------------------------------------------------------------------------------------------------------------------------------------------------------------------------------------------------------------------------------------------------------------------------------------------------------------------------------------------------------------------------------------------------------------------------------------------------------------------------------------------------------------------------------------------------------------------------------------------------------------------------------------------------------------------------------------------------------------------------------------------------------------------------------------------------------------------------------------------------------------------------------------------------------------------------------------------------------------------------------------------------------------------------------------------------------------------------------------------------------------------------------------------------------------------------------------------------------------------------------------------------------------------------------------------------------------------------------------------------------------------------------------------------------------------------------------------------------------------------------------------------------------------------------------------------------------------------------------------------------------------------------------------------------------------------------------------------------------------------------------------------------------------------------------------------------------------------------------------------------------------------------------------------------------------------------------------------------------------------------------------------------------------------|----------------------------------------------------------------------------------------------------------------------------------------------------------------------------------------------------------------------------------------------------------------------------------------------------------------------------------------------|-------------------------|------|------|------|---------|--|--------|-----|--|
| Hanning Consent:     Withing Consent:     Until planning consent has been granted and all conditions contained in that consent complex with, Notified Press, Vestivationer should be indicated school on resk.     Building Regulators (Notice Vertility and Press). University of Client's on risk.     Building Regulators (Notice Vertility and Press). University of Client's on risk.     Preliminary     Planning     Building Regs.     Tender     Construction     As-built     Rev.     Date   Revision     B   18-04-18     As-built   Image: Construction     As-built   Image: Construction     District Revision   Image: Construction     As-built   Image: Construction     As-built   Image: Construction     District Revision   Image: Construction     As-built   Image: Construction     As-built   Image: Construction     As-built   Image: Construction     As-built   Image: Construction     District Revision   Image: Construction     As-construction   Image: Construction     As-construction   Image: Construction                                                                                                                                                                                                                                                                                                                                                                                                                                                                                                                                                                                                                                                                                                                                                                                                                                                                                                                                                                                                                                               | File r                                                                                                                                                                                                                                                                                                                                       | ef:                     | 1401 | BA - | Plan | s 6.pln |  |        |     |  |
| even isite.   Building Regulations (Notice of Passing of Plans) Until unconditional approval of Service), all works undertaken betore automative building control.     Pireliminary   Image: Service), all works and any obtaining a service and works works and any obtaining both planning & Unconditional, Notice of Passing of Plans.     Preliminary   Image: Service), all works at all are started before obtaining both planning & unconditional, Notice of Passing of Plans.     Planning   Image: Service), all works at all are started before obtaining both planning & unconditional, Notice of Passing of Plans.     Rev.   Date   Revision     As-built   Image: Service), all works at all are started before obtaining both planning & unconditional, Notice of Passing of Plans.     Image: Service), all works at all are started before obtaining both planning & unconditional, Notice of Passing of Plans.   Image: Service)     Rev.   Date   Revision   Image: Service)     Rev.   Date   Revision   Image: Service)     Image: Service)   Image: Service)   Image: Service)   Image: Service)     Image: Service)   Image: Service)   Image: Service)   Image: Service)     Image: Service)   Image: Service)   Image: Service)   Image: Service)     Image: Service in the service)   Image: Service)   Image: Service)   Image: Service) </td <td colspan="9">this drawing.<br/>Planning Consent:<br/>Until planning consent has been granted and all conditions contained in<br/>that consent complied with, no building works whatsoever should be</td>                                                                                                                                                                                                                                                                                                                                                                                                                                                                                                            | this drawing.<br>Planning Consent:<br>Until planning consent has been granted and all conditions contained in<br>that consent complied with, no building works whatsoever should be                                                                                                                                                          |                         |      |      |      |         |  |        |     |  |
| Deterfore we do not recommend that any works at all are started before dibasing both planning & unconditional; Notice of Passing of Plans.     Preliminary   Image: Construction image: Construc                                            | own risk.<br>Building Regulations (Notice of Passing of Plans) Until unconditional approval<br>of plans has been issued by Building control (The Counci's District Surveyors<br>Service), all works undertaken beforehand are entirely at Client's own risk.<br>District Surveyors frequently require amendments to submitted plans, and any |                         |      |      |      |         |  |        |     |  |
| Planning   Image: Construction                                                                                                                                                                                                                                                                                                                                                                                                                                                                                                                                                                                                                                                                                                                                                                                  | Therefore we do not recommend that any works at all are started before                                                                                                                                                                                                                                                                       |                         |      |      |      |         |  |        |     |  |
| Building Regs.     Tender     Construction     As-built     Revision     B   18-04-18   Amendment to balustrade at     rear.     C     Difference     Difference     Difference     Amendment to balustrade at     rear.     C     C     Difference     Project     Project     Project     Project     Difference     Difference     Reference     Rev.                                                                                                                                                                                                                                                                                                                                                                                                                                                                                                                                                                                                                                                                                                                                                                                                                                                                                                                                                                                                                                                                                                                                                                                                                                                                                                                                                                                                                                                                                                                                                                                  | Preliminary                                                                                                                                                                                                                                                                                                                                  |                         |      |      |      |         |  |        |     |  |
| Tender   Image: Construction     As-built   Image: Construction     As-built   Image: Construction     B   18-04-18   Amendment to balustrade at rear.     C   11-11-20   Design amendments.     D   07-05-21   Amendments to glass screens at 2F level.     Image: Construction   Image: Construction   Image: Construction     Image: Construction   Image: Construction   Image: Construction </td <td colspan="9">Planning</td>                                                                                                                                                                                                                                                                                                                                                                                                                                                                                                                                                                                                                                                                                                                                                                                                                                                                                                                                                     | Planning                                                                                                                                                                                                                                                                                                                                     |                         |      |      |      |         |  |        |     |  |
| Construction   As-built     Rev.   Date   Revision     B   18-04-18   Amendment to balustrade at rear.     C   11-11-20   Design amendments.     D   07-05-21   Amendments to glass screens at 2F level.     Image: C   Image: C   Image: C                                                                                                                                                                                                                                                                                                                                                                                                                                                                                                                                                                                                                                                                                                                                                                                                                                                                                                                                                                                                                                                                                                                                                                                                                                                                     | Building Regs.                                                                                                                                                                                                                                                                                                                               |                         |      |      |      |         |  |        |     |  |
| As-built   Revision     B   18-04-18   Amendment to balustrade at rear.     C   11-11-20   Design amendments.     D   07-05-21   Amendments to glass screens at 2F level.     © Copyright     Amendments to glass screens     at 2F level.   © Copyright     Copyright     Amendments to glass screens     at 2F level.     © Copyright     Scholars House, Shottery Brook Office Park, The Copyright     Tet: 01789 294 560     Throughy Bridge Road, Stratford-upon-Avon, Warwickshire, CV37 9NR     Tet: 01789 294 560     Client     Mr. & Mrs. Hauser     Project   9-11 Mansfield Road     Drawing Title   Proposed Section A-A with Sight Lines.     Scale     1:150   Drawing Size.     A3   Date     December 2013   Rev.                                                                                                                                                                                                                                                                                                                                                                                                                                                                                                                                                                                                                                                                                                                                                                                                                                                                                                                                                                                                                                                                                                                                                                                                                                                                                                                                                              | Tender                                                                                                                                                                                                                                                                                                                                       |                         |      |      |      |         |  |        |     |  |
| Rev.   Date   Revision     B   18-04-18   Amendment to balustrade at     rear.   C   11-11-20   Design amendments.     D   07-05-21   Amendments to glass screens     at 2F level.   (c) Copyright     A   R   C   I   I   E   C   Copyright     A   R   C   I   I   E   C   Copyright     A   R   C   I   I   E   C   I   I   E   C   I   I   E   C   I   I   E   C   I   I   E   C   I   I   I   E   C   I   I   I   I   I   I   I   I   I   I   I   I   I   I   I   I   I   I   I   I   I   I   I   I   I   I   I   I   I   I   I   I   I   I   I   I   I   I   I   I   I   I   I <thi< t<="" td=""><td colspan="10">Construction</td></thi<>                                                                                                                                                                                                                                                                                                                                                                                                                                                                                                                                                                                                                                                                                                                                                                                                                                                                                                                                                                                                                                                                                                                                                                                                                                                                                                                                                                                                                                                | Construction                                                                                                                                                                                                                                                                                                                                 |                         |      |      |      |         |  |        |     |  |
| B   18-04-18   Amendment to balustrade at rear.     C   11-11-20   Design amendments.     D   07-05-21   Amendments to glass screens at 2F level.     (© Copyright     Scholar's House, Shottery Brock Office Park,<br>Timothy's Bridge Road, Stratford-upon-Avon,<br>Warwickshire, CV37 9NR     Tet: 01789 294 560     Through Stratford-upon-Avon,<br>Warwickshire, CV37 9NR     O N A L D S H E A R E R     Project     9-11 Mansfield Road     Drawing Title     Proposed Section A-A<br>with Sight Lines.     Scale     December 2013     Reference<br>No.                                                                                                                                                                                                                                                                                                                                                                                                                                                                                                                                                                                                                                                                                                                                                                                                                                                                                                                                                                                                                                                                                                                                                                                                                                                                                                                     | As-built                                                                                                                                                                                                                                                                                                                                     |                         |      |      |      |         |  |        |     |  |
| C   11-11-20   Design amendments.     D   07-05-21   Amendments to glass screens<br>at 2F level.     C Copyright     C Copyright     A R C H I T E C T S<br>D O N A L D S H E A R E R<br>CHARTERED ARCHITECTS     Scholar's House, Shottery Brook Office Park,<br>CHARTERED ARCHITECTS     Tel: 01789 294 560<br>Cimothys Bridge Road, Stratford-upon-Avon,<br>Warwickshire, CV37 9NR     Tel: 01789 294 560<br>Cimothys Bridge Road, Stratford-upon-Avon,<br>Warwickshire, CV37 9NR     Tel: 01789 294 560<br>Cimothys Bridge Road, Stratford-upon-Avon,<br>Warwickshire, CV37 9NR     Tel: 01789 294 560<br>Cimothys Bridge Road, Stratford-upon-Avon,<br>Warwickshire, CV37 9NR     Client     Mr. & Mrs. Hauser     Project   9-11 Mansfield Road     Drawing Title   Proposed Section A-A<br>with Sight Lines.     Scale   1:150   Drawing<br>Size.   A3     Date   December 2013   Rev.<br>No.   Rev.                                                                                                                                                                                                                                                                                                                                                                                                                                                                                                                                                                                                                                                                                                                                                                                                                                                                                                                                                                                                                                                                                                                                                                                     |                                                                                                                                                                                                                                                                                                                                              |                         |      |      |      |         |  |        |     |  |
| C   11-11-20   Design amendments.     D   07-05-21   Amendments to glass screens at 2F level.     (© Copyright     () Copyright </td <td>В</td> <td colspan="6"></td> <td>strade</td> <td>at</td>                                                                                                                                                                                                                                                                                                                                                                                                                                                                                                                                                                                                                                                                                                                                                                                                                                                                                                                                                                                                                                                                                                                                                                                                                                                                                                                                                                                  | В                                                                                                                                                                                                                                                                                                                                            |                         |      |      |      |         |  | strade | at  |  |
| D   07-05-21   Amendments to glass screens<br>at 2F level.     (© Copyright     (© Copyright     A_R_C_H_LT_E_C_T_S     D O N A L D S H E A R E R     D O N A L D S H E A R E R     Scholar's House, Shottery Brook Office Park,<br>CHARTERED ARCHITECTS     Tet: 01789 294 560     The iter of the second strategie Road, Strateord-upon-Avon,<br>Warwickshire, CV37 9NR     Tet: 01789 294 560     Tet: 01789 294 560     Tet: 01789 294 560     Timotry Bridge Road, Strateord-upon-Avon,<br>Warwickshire, CV37 9NR     Client     Mr. & Mrs. Hauser     Project   9-11 Mansfield Road     Drawing Title   Proposed Section A-A<br>with Sight Lines.     Scale     1:150   Drawing<br>Size.     Date   December 2013     Reference<br>No.   Rev.                                                                                                                                                                                                                                                                                                                                                                                                                                                                                                                                                                                                                                                                                                                                                                                                                                                                                                                                                                                                                                                                                                                                                                                                                                                                                                                                             | С                                                                                                                                                                                                                                                                                                                                            | 11-                     |      |      |      |         |  |        |     |  |
| Image: Construct of the second structure of the | _                                                                                                                                                                                                                                                                                                                                            | 2 congin annoniannonian |      |      |      |         |  |        | ens |  |
| A.R. C. H. I.T. E. C.T.S.     D O N A L D S H E A R E R     Scholar's House, Shottery Brook Office Park, Tel: 01789 294 560     Timothys Bridge Road, Stratford-upon-Avon, Warwickshire, CV37 9NR     Client     Mr. & Mrs. Hauser     Project     9-11 Mansfield Road     Drawing Title     Proposed Section A-A with Sight Lines.     Scale   1:150     Drawing     Scale   1:150     Drawing     Reference     No.                                                                                                                                                                                                                                                                                                                                                                                                                                                                                                                                                                                                                                                                                                                                                                                                                                                                                                                                                                                                                                                                                                                                                                                                                                                                                                                                                                                                                                                                                                                                                                                                                                                                           | at 2F level.                                                                                                                                                                                                                                                                                                                                 |                         |      |      |      |         |  |        |     |  |
| DONALDOSHEARER     Scholar's House, Shottery Brook Office Park,<br>Timothy's Bridge Road, Stratford-upon-Avon,<br>Warwickshire, CV37 9NR   Tet: 01789 294 560<br>(3-architects@hotmail.co.uk)     Client   Mr. & Mrs. Hauser     Project   9-11 Mansfield Road     Drawing Title   Proposed Section A-A<br>with Sight Lines.     Scale   1:150   Drawing<br>Size.     Date   December 2013     Reference<br>No.   Rev.                                                                                                                                                                                                                                                                                                                                                                                                                                                                                                                                                                                                                                                                                                                                                                                                                                                                                                                                                                                                                                                                                                                                                                                                                                                                                                                                                                                                                                                                                                                                                                                                                                                                          | © Copyright                                                                                                                                                                                                                                                                                                                                  |                         |      |      |      |         |  |        |     |  |
| DONALDOSHEARER     Scholar's House, Shottery Brook Office Park,<br>Timothy's Bridge Road, Stratford-upon-Avon,<br>Warwickshire, CV37 9NR   Tet: 01789 294 560<br>(3-architects@hotmail.co.uk)     Client   Mr. & Mrs. Hauser     Project   9-11 Mansfield Road     Drawing Title   Proposed Section A-A<br>with Sight Lines.     Scale   1:150   Drawing<br>Size.     Date   December 2013     Reference<br>No.   Rev.                                                                                                                                                                                                                                                                                                                                                                                                                                                                                                                                                                                                                                                                                                                                                                                                                                                                                                                                                                                                                                                                                                                                                                                                                                                                                                                                                                                                                                                                                                                                                                                                                                                                          |                                                                                                                                                                                                                                                                                                                                              |                         |      |      |      |         |  |        |     |  |
| DONALDOSHEARER     Scholar's House, Shottery Brook Office Park,<br>Timothy's Bridge Road, Stratford-upon-Avon,<br>Warwickshire, CV37 9NR   Tet: 01789 294 560     Client   Mr. & Mrs. Hauser     Project   9-11 Mansfield Road     Drawing Title   Proposed Section A-A<br>with Sight Lines.     Scale   1:150   Drawing<br>Size.     Date   December 2013     Reference<br>No.   Rev.                                                                                                                                                                                                                                                                                                                                                                                                                                                                                                                                                                                                                                                                                                                                                                                                                                                                                                                                                                                                                                                                                                                                                                                                                                                                                                                                                                                                                                                                                                                                                                                                                                                                                                          |                                                                                                                                                                                                                                                                                                                                              |                         |      |      |      |         |  |        |     |  |
| Timoty's Bridge Read, Stratford-upon-Avon, ds-architects@hotmail.co.uk     Client   Mr. & Mrs. Hauser     Project   9-11 Mansfield Road     Drawing Title   Proposed Section A-A with Sight Lines.   A3     Scale   1:150   Drawing Size.   A3     Date   December 2013   Reference No.   Rev.                                                                                                                                                                                                                                                                                                                                                                                                                                                                                                                                                                                                                                                                                                                                                                                                                                                                                                                                                                                                                                                                                                                                                                                                                                                                                                                                                                                                                                                                                                                                                                                                                                                                                                                                                                                                  | DONALDSHEARER                                                                                                                                                                                                                                                                                                                                |                         |      |      |      |         |  |        |     |  |
| Mr. & Mrs. Hauser   Project 9-11 Mansfield Road   Drawing Title Proposed Section A-A with Sight Lines.   Scale 1:150   Date December 2013   Reference No. Rev.                                                                                                                                                                                                                                                                                                                                                                                                                                                                                                                                                                                                                                                                                                                                                                                                                                                                                                                                                                                                                                                                                                                                                                                                                                                                                                                                                                                                                                                                                                                                                                                                                                                                                                                                                                                                                                                                                                                                  | Timothy's Bridge Road, Stratford-upon-Avon,                                                                                                                                                                                                                                                                                                  |                         |      |      |      |         |  |        |     |  |
| 9-11 Mansfield Road   Drawing Title   Proposed Section A-A   with Sight Lines.   Scale   1:150   Drawing Size.   A3   Date   December 2013   Reference   No.                                                                                                                                                                                                                                                                                                                                                                                                                                                                                                                                                                                                                                                                                                                                                                                                                                                                                                                                                                                                                                                                                                                                                                                                                                                                                                                                                                                                                                                                                                                                                                                                                                                                                                                                                                                                                                                                                                                                    | Client                                                                                                                                                                                                                                                                                                                                       |                         |      |      |      |         |  |        |     |  |
| Proposed Section A-A with Sight Lines.     Scale   1:150   Drawing Size.   A3     Date   December 2013     Reference No.   Rev.                                                                                                                                                                                                                                                                                                                                                                                                                                                                                                                                                                                                                                                                                                                                                                                                                                                                                                                                                                                                                                                                                                                                                                                                                                                                                                                                                                                                                                                                                                                                                                                                                                                                                                                                                                                                                                                                                                                                                                 | Project 9-11 Mansfield Road                                                                                                                                                                                                                                                                                                                  |                         |      |      |      |         |  |        |     |  |
| with Sight Lines.     Scale   1:150   Drawing Size.   A3     Date   December 2013     Reference No.                                                                                                                                                                                                                                                                                                                                                                                                                                                                                                                                                                                                                                                                                                                                                                                                                                                                                                                                                                                                                                                                                                                                                                                                                                                                                                                                                                                                                                                                                                                                                                                                                                                                                                                                                                                                                                                                                                                                                                                             | Drawing Title                                                                                                                                                                                                                                                                                                                                |                         |      |      |      |         |  |        |     |  |
| with Sight Lines.     Scale   1:150   Drawing Size.   A3     Date   December 2013     Reference No.                                                                                                                                                                                                                                                                                                                                                                                                                                                                                                                                                                                                                                                                                                                                                                                                                                                                                                                                                                                                                                                                                                                                                                                                                                                                                                                                                                                                                                                                                                                                                                                                                                                                                                                                                                                                                                                                                                                                                                                             | Proposed Section A-A                                                                                                                                                                                                                                                                                                                         |                         |      |      |      |         |  |        |     |  |
| 1:150 Size. A3   Date December 2013   Reference Rev.   No. Rev.                                                                                                                                                                                                                                                                                                                                                                                                                                                                                                                                                                                                                                                                                                                                                                                                                                                                                                                                                                                                                                                                                                                                                                                                                                                                                                                                                                                                                                                                                                                                                                                                                                                                                                                                                                                                                                                                                                                                                                                                                                 |                                                                                                                                                                                                                                                                                                                                              |                         |      |      |      |         |  |        |     |  |
| December 2013   Reference   No.                                                                                                                                                                                                                                                                                                                                                                                                                                                                                                                                                                                                                                                                                                                                                                                                                                                                                                                                                                                                                                                                                                                                                                                                                                                                                                                                                                                                                                                                                                                                                                                                                                                                                                                                                                                                                                                                                                                                                                                                                                                                 | Sca                                                                                                                                                                                                                                                                                                                                          | Scale 1:                |      |      |      |         |  | 43     |     |  |
| No.                                                                                                                                                                                                                                                                                                                                                                                                                                                                                                                                                                                                                                                                                                                                                                                                                                                                                                                                                                                                                                                                                                                                                                                                                                                                                                                                                                                                                                                                                                                                                                                                                                                                                                                                                                                                                                                                                                                                                                                                                                                                                             | Dat                                                                                                                                                                                                                                                                                                                                          | December 2013           |      |      |      |         |  |        |     |  |
|                                                                                                                                                                                                                                                                                                                                                                                                                                                                                                                                                                                                                                                                                                                                                                                                                                                                                                                                                                                                                                                                                                                                                                                                                                                                                                                                                                                                                                                                                                                                                                                                                                                                                                                                                                                                                                                                                                                                                                                                                                                                                                 |                                                                                                                                                                                                                                                                                                                                              |                         |      |      |      |         |  |        |     |  |
| 1 11                                                                                                                                                                                                                                                                                                                                                                                                                                                                                                                                                                                                                                                                                                                                                                                                                                                                                                                                                                                                                                                                                                                                                                                                                                                                                                                                                                                                                                                                                                                                                                                                                                                                                                                                                                                                                                                                                                                                                                                                                                                                                            | NO.                                                                                                                                                                                                                                                                                                                                          |                         |      |      |      |         |  |        |     |  |