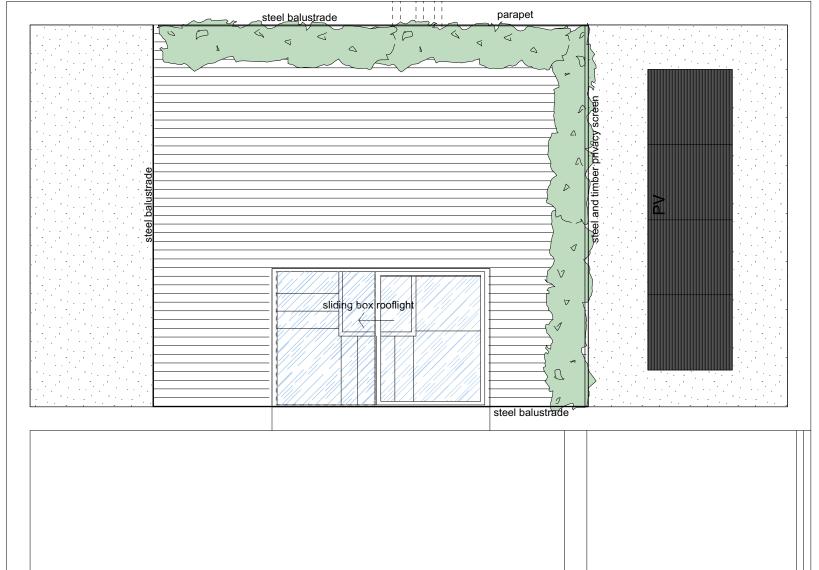

## extracts vented to side elevation

| Rev                                                 | Date      |                   |  |  |  |  |
|-----------------------------------------------------|-----------|-------------------|--|--|--|--|
| а                                                   | Oct 2020. | rooflight amended |  |  |  |  |
| b. Feb 2021. terrace reduced in size                |           |                   |  |  |  |  |
| c May 2021 privacy screen added, blaustrade amended |           |                   |  |  |  |  |
|                                                     |           |                   |  |  |  |  |
|                                                     |           |                   |  |  |  |  |
|                                                     |           |                   |  |  |  |  |

Notes

| Projec                                 | ct:   | 36 | Oppidans Road | Date:  | Oct 2020 |
|----------------------------------------|-------|----|---------------|--------|----------|
| Client                                 | :     |    | JL            | Scale: | 1:50     |
| Drawi                                  | ng No | o: | 227-205c      | Drawn  | dd       |
| Drawing Title:  Roof Level as Proposed |       |    |               |        |          |