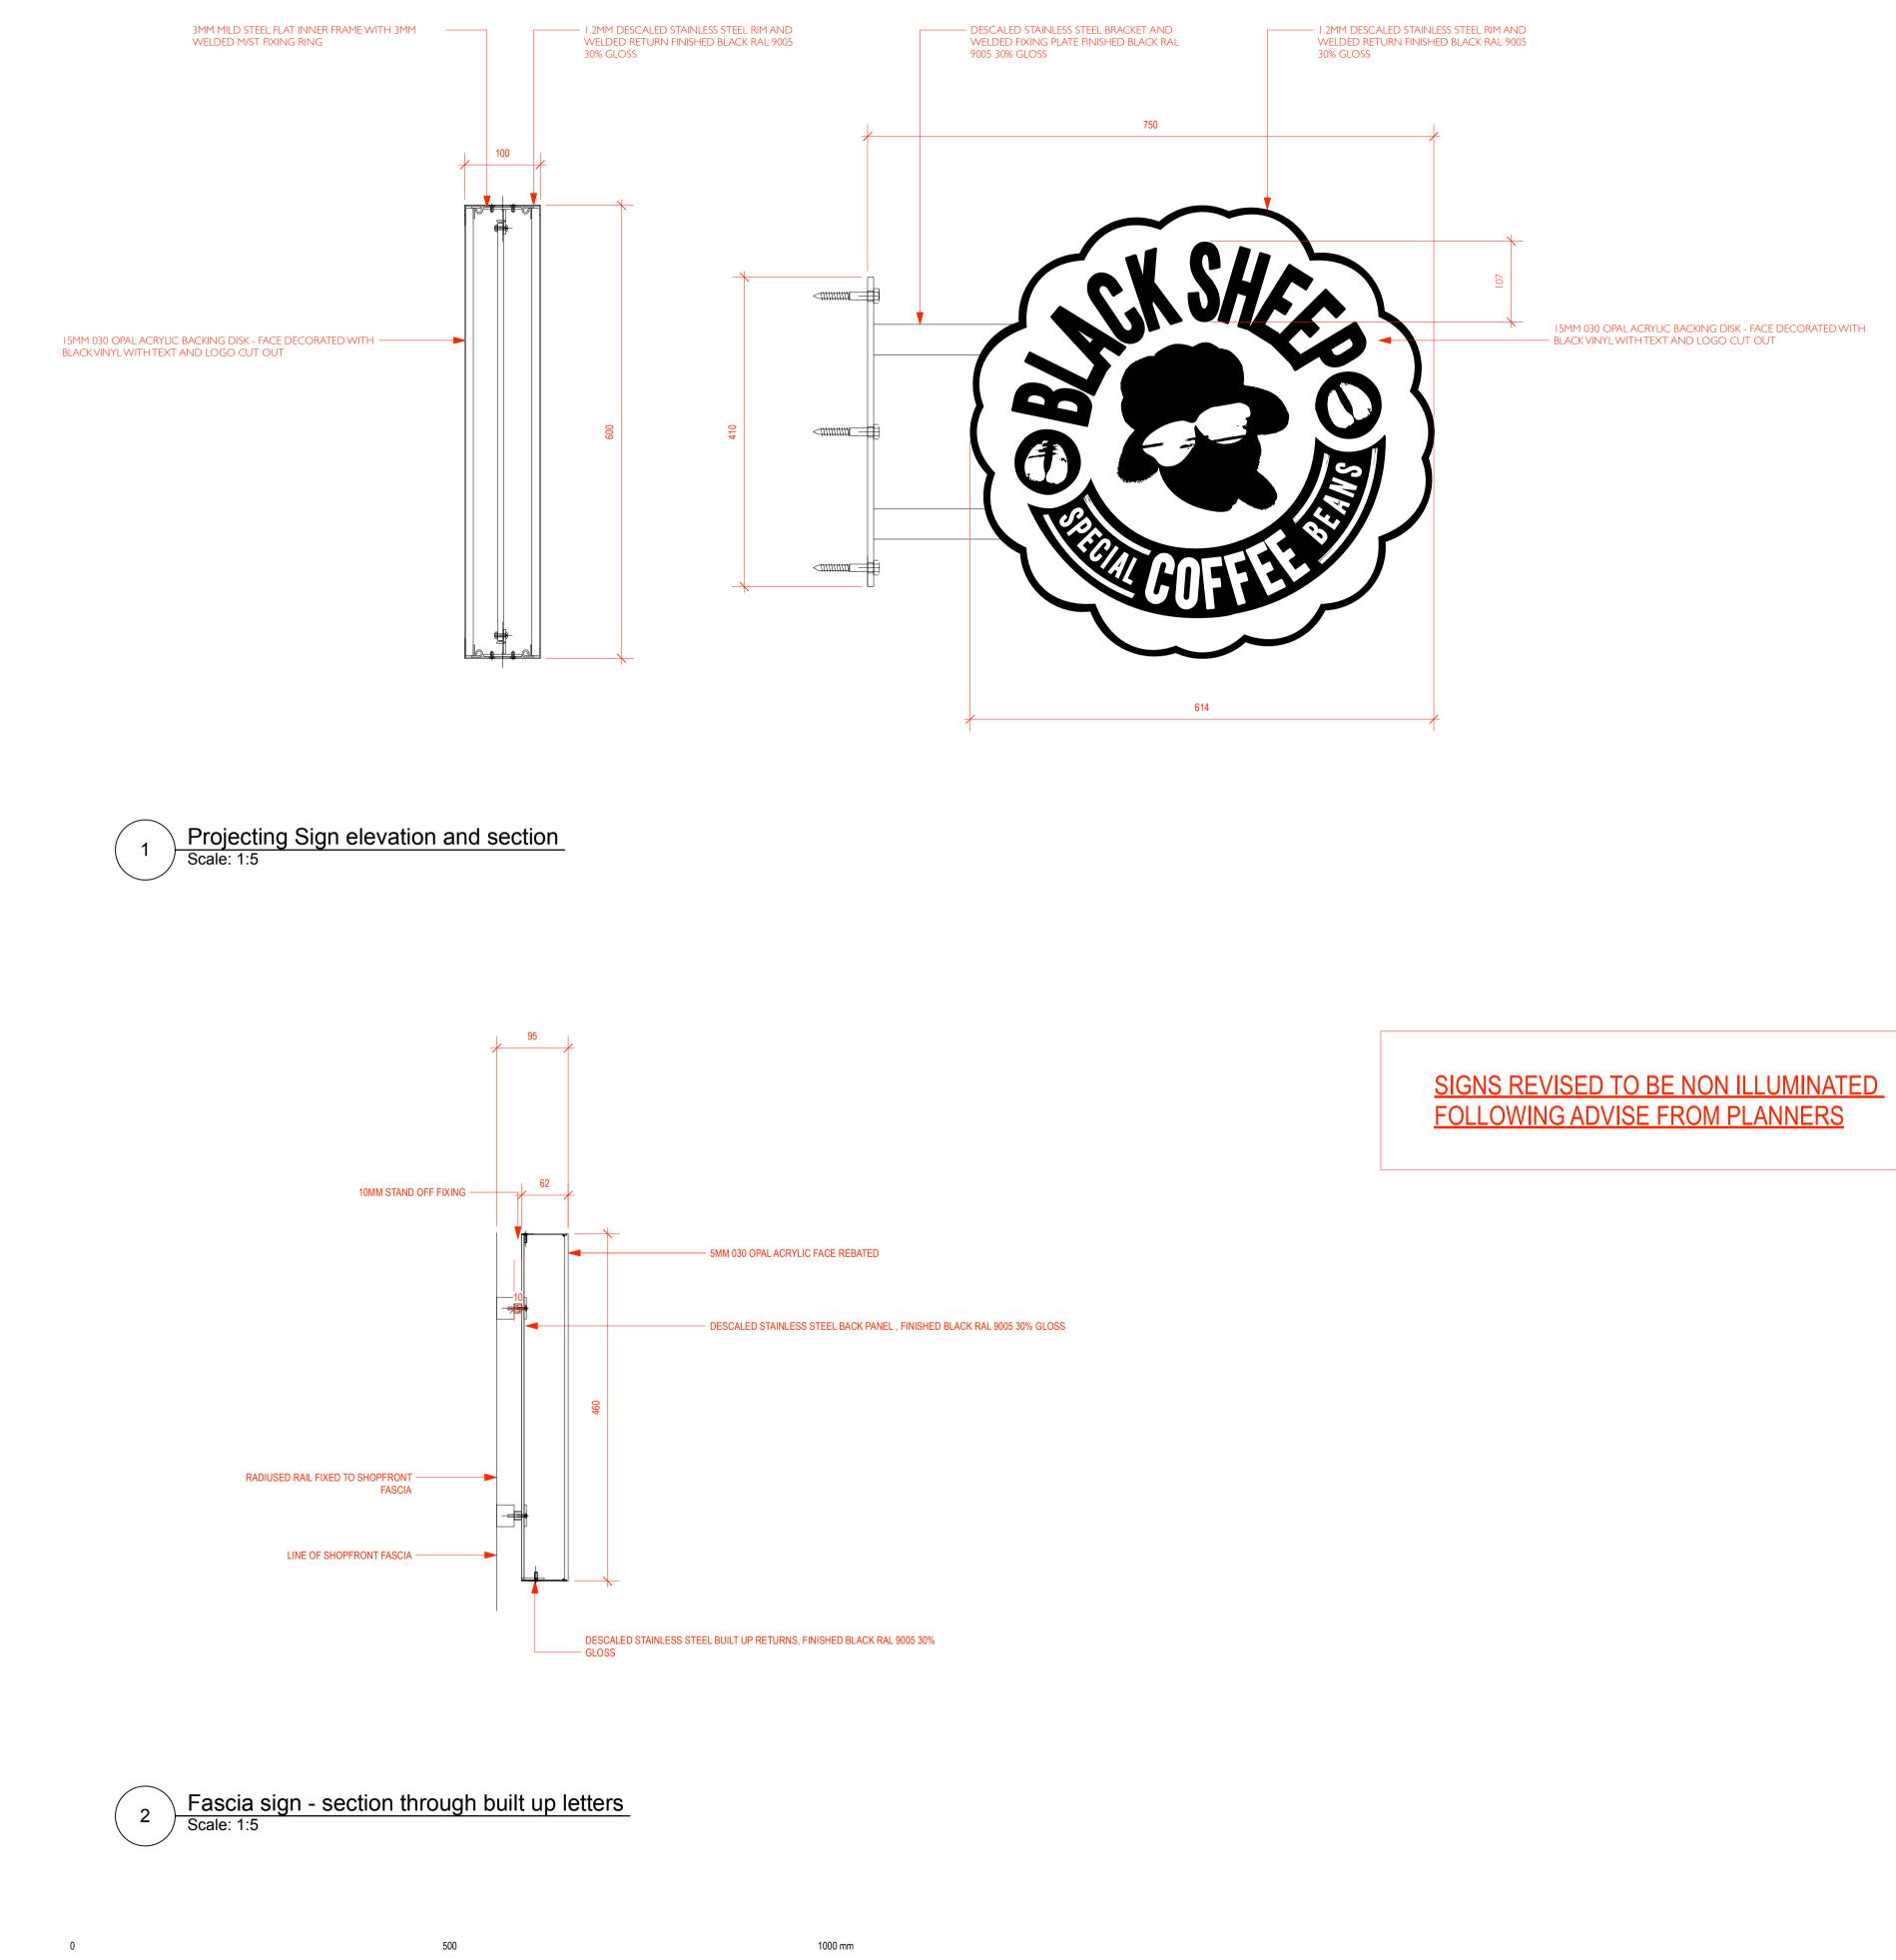

| REV | DESCRIPTION                                                                | DATE       | BY  |
|-----|----------------------------------------------------------------------------|------------|-----|
| A   | HIGH LEVEL SIGNAGE OMITTED. FASCIA SIGN<br>REDUCED IN SCALE. LETTER HEIGHT | 26/03/2021 | JMO |
|     | REDUCED FROM 585MM TO 460MM.                                               |            |     |
| В   | REVISION TO NON ILLUMINATED SIGNS                                          | 13/05/2021 | JMO |

## DRAWING TITLE Signage Detail

| PROJECT ID. | DRAWN BY |  |
|-------------|----------|--|
| BSC.592     | JMO      |  |
| SCALE       | DATE     |  |
| 1:5 @ A1    | SEPT '20 |  |
| DRAWING NO. | REVISION |  |
| 202         | В        |  |
| FRUIT       | FUL      |  |