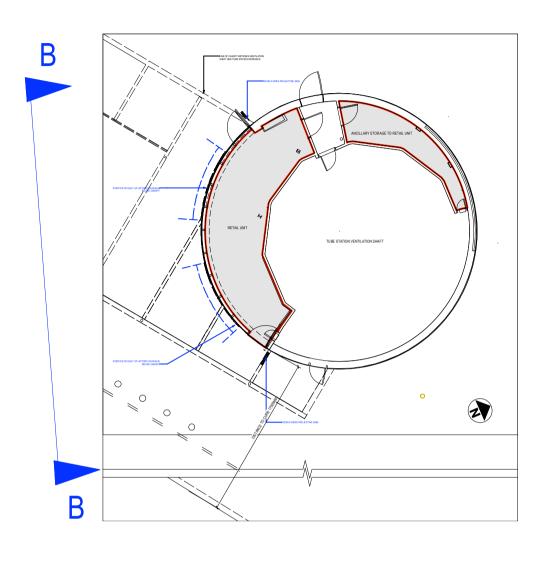

ISSUE REASON

DATE

CLIENT

CONILON LTD

PROJECT UNIT 2, KINGS CROSS SQUARE, EUSTON ROAD, LONDON N1C 4DE

DRAWING TITLE Shopfront - Elevation BB Existing and Proposed

| BSC.592 JM<br>    |
|-------------------|
|                   |
| 1:50 @ A1 SEPT '  |
|                   |
| DRAWING NO. REVIS |
| 201               |