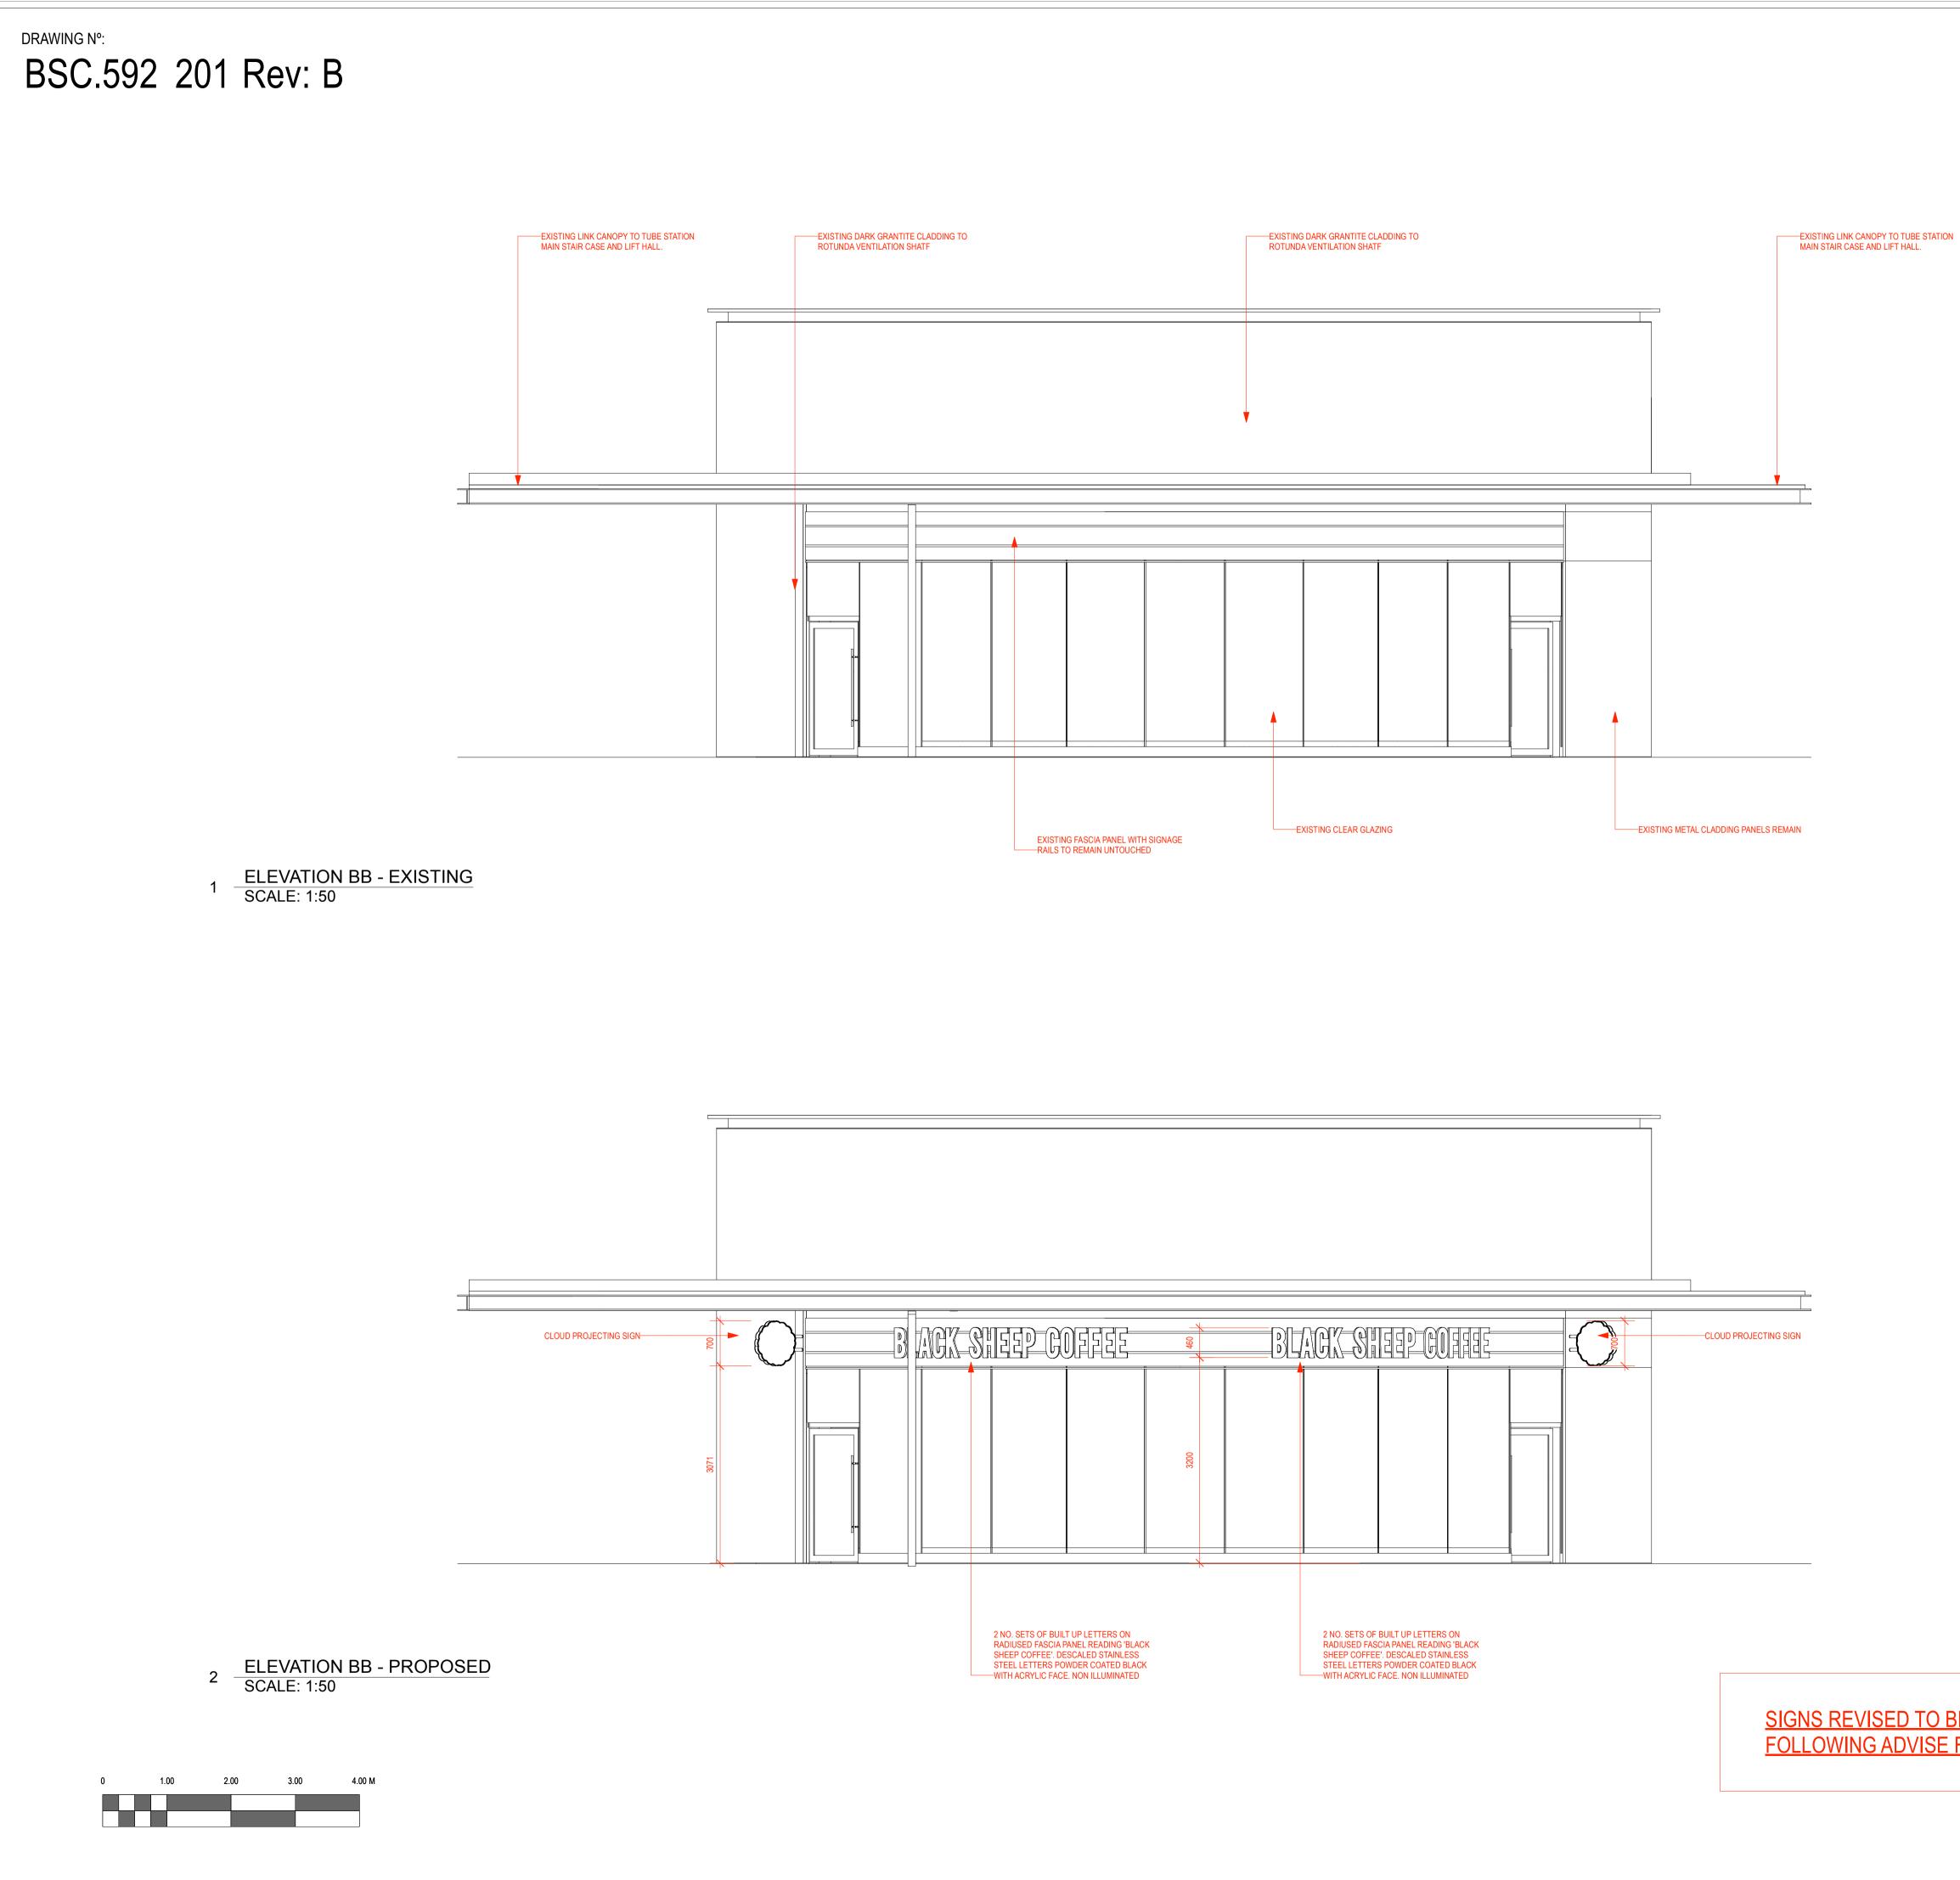

|         |   |      | <br>   | <br> |   |  |                        |
|---------|---|------|--------|------|---|--|------------------------|
| EEP COF |   | 460  | AGK SH |      |   |  | -CLOUD PROJECTING SIGN |
|         |   | 3200 |        |      |   |  |                        |
| I       | I |      | II     |      | J |  |                        |

SIGNS REVISED TO BE NON ILLUMINATED FOLLOWING ADVISE FROM PLANNERS

DO NOT SCALE FROM THIS DRAWING. THE AUTHOR OF THIS DRAWING TAKES NO RESPONSIBILITY FOR ANY DIMENSIONS OBTAINED BY MEASURING OR SCALING FROM THIS DRAWING AND NO RELIANCE MAY BE PLACED ON SUCH DIMENSIONS. ALL DIMENSIONS MUST BE CHECKED AND VERIFIED ON SITE BY THE CONTRACTOR BEFORE COMMENCING ANY WORK OR PRODUCING DRAWINGS. THE FRUITFUL DESIGN CONSULTANCY LTD. (HEREAFTER REFERRED TO AS FRUITFUL) MUST BE NOTIFIED IMMEDIATELY OF ANY ERRORS OR DISCREPANCIES PRIOR TO THE COMMENCEMENT OF WORK.

| REV | DESCRIPTION                                                 | DATE       | BY  |
|-----|-------------------------------------------------------------|------------|-----|
| A   | HIGH LEVEL SIGNAGE OMITTED. FASCIA SIGN<br>REDUCED IN SCALE | 26/03/2021 | JMO |
| В   | REVISION TO NON ILLUMINATED SIGNS                           | 13/05/2021 | JMO |

ISSUE REASON

DATE

CLIENT

CONILON LTD

PROJECT UNIT 2, KINGS CROSS SQUARE, EUSTON ROAD, LONDON N1C 4DE

DRAWING TITLE Shopfront - Elevation BB Existing and Proposed

| BSC.592 JM<br>    |
|-------------------|
|                   |
| 1:50 @ A1 SEPT '  |
|                   |
| DRAWING NO. REVIS |
| 201               |