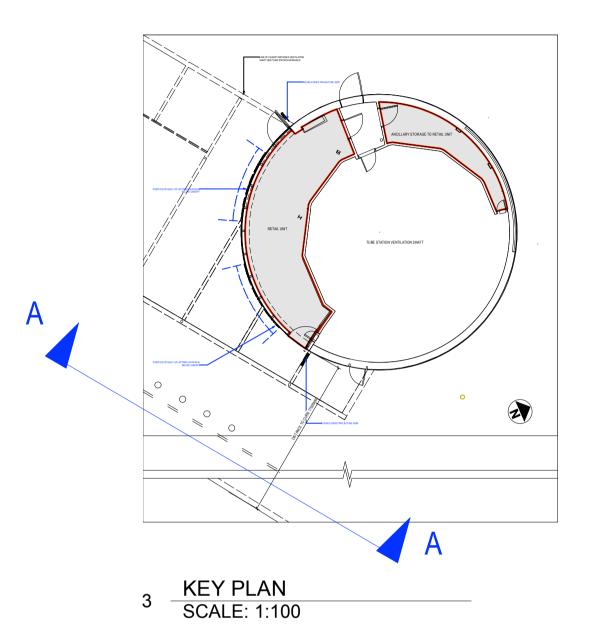

ISSUE REASON DATE

CONILON LTD

PROJEC<sup>\*</sup>

UNIT 2, KINGS CROSS SQUARE, EUSTON ROAD, LONDON N1C 4DE

AWING TITLE

Shopfront - Elevation AA Existing and proposed

| PROJECT ID. | DRAWN BY |
|-------------|----------|
| BSC.592     | JMO      |
| SCALE       | DATE     |
| 1:50 @ A1   | SEPT '20 |
| DRAWING NO. | REVISION |
| 200         | В        |