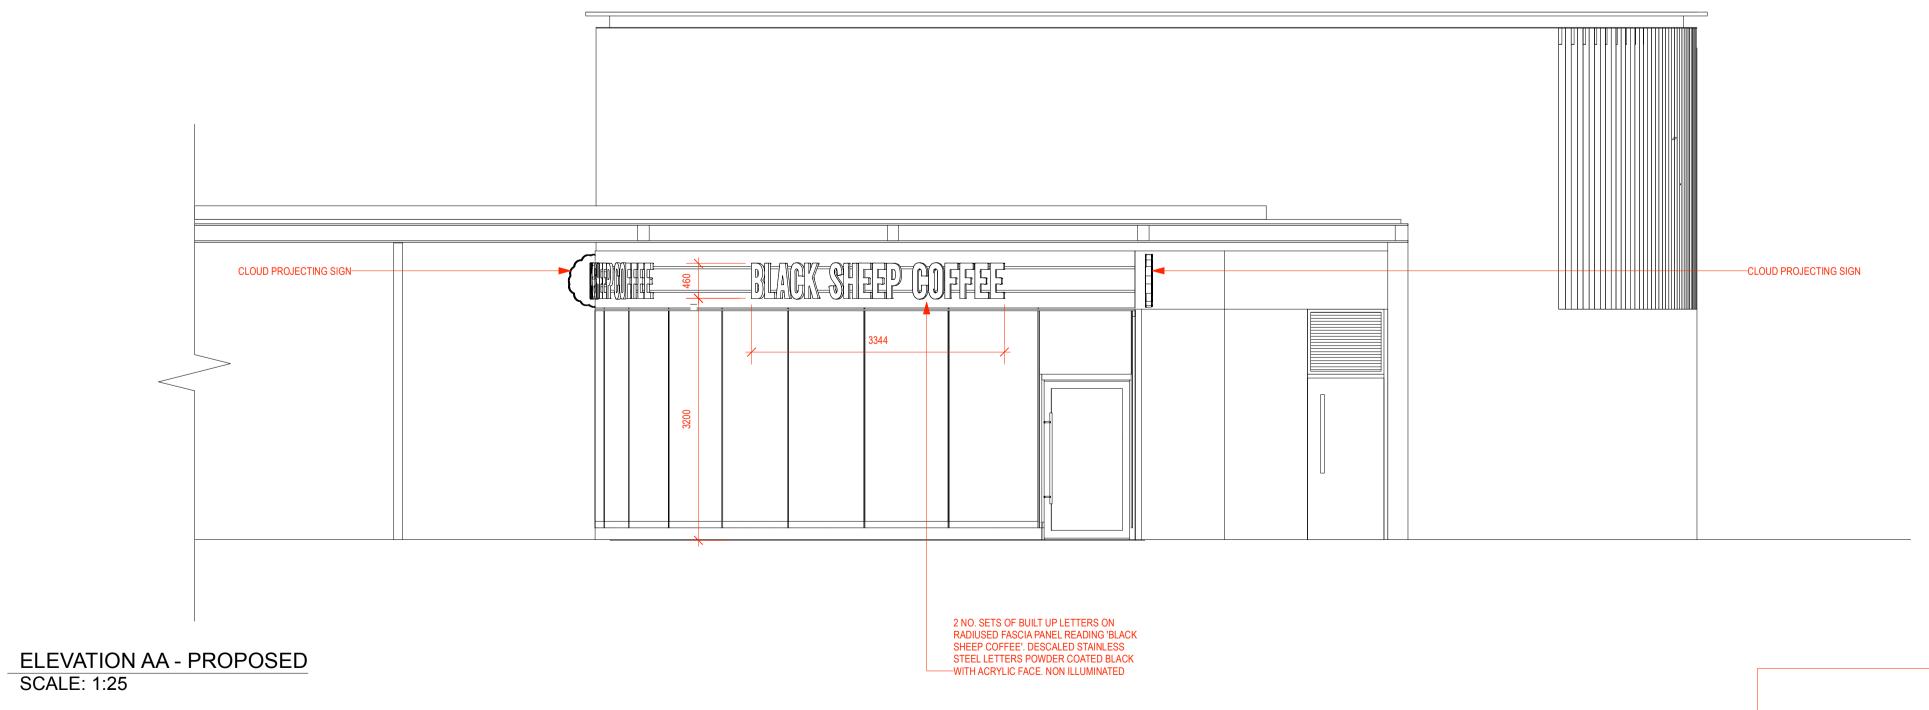

| REV | DESCRIPTION                                                  | DATE       | BY  |
|-----|--------------------------------------------------------------|------------|-----|
| A   | HIGH LEVEL SIGNAGE OMITTED. FASCIA<br>SIGNS REDUCED IN SCALE | 26/03/2021 | JMO |
| В   | REVISION TO NON ILLUMINATED SIGNS                            | 13/05/2021 | JMO |

ISSUE REASON DATE

CONILON LTD

PROJEC<sup>\*</sup>

UNIT 2, KINGS CROSS SQUARE, EUSTON ROAD, LONDON N1C 4DE

AWING TITLE

Shopfront - Elevation AA Existing and proposed

| PROJECT ID. | DRAWN BY |
|-------------|----------|
| BSC.592     | JMO      |
| SCALE       | DATE     |
| 1:50 @ A1   | SEPT '20 |
| DRAWING NO. | REVISION |
| 200         | В        |

0 1.00 2.00 3.00 4.00 M

ELEVATION AA - PROPOSED SCALE: 1:25

SIGNS REVISED TO BE NON ILLUMINATED FOLLOWING ADVISE FROM PLANNERS