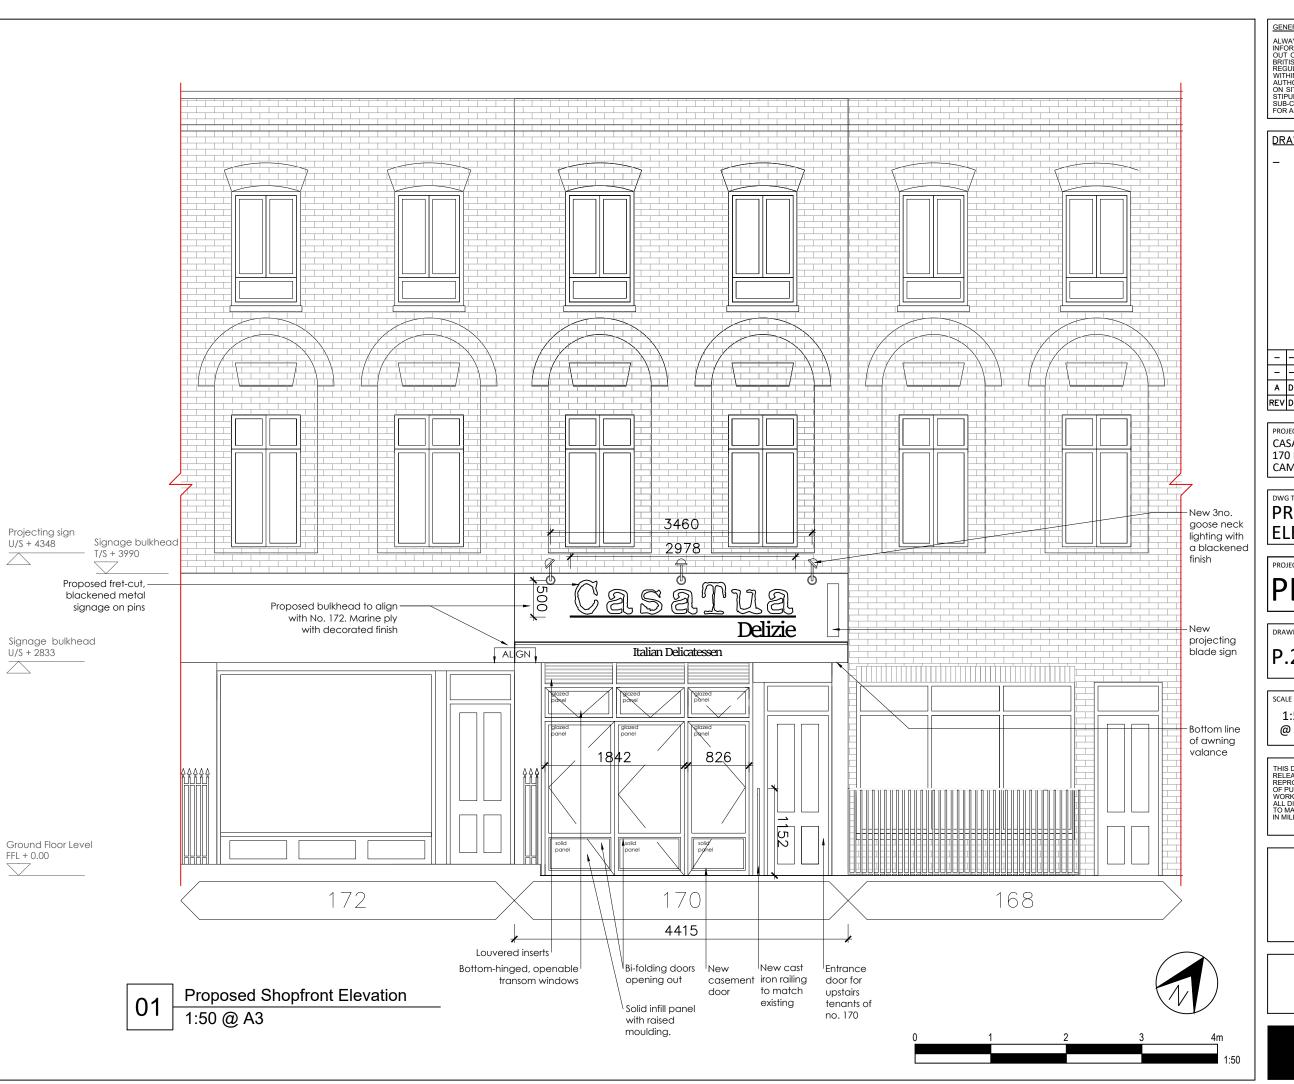

CASA TUA DELIZIE 170 ROYAL COLLEGE STREET CAMDEN

## PROPOSED SHOPFRONT ELEVATION

## PLANNING

P.2.01

Α

CHECKED BY

NB

1:50 @ A3 09.04.21

ME

THIS DRAWING IS THE COPYRIGHT OF PUSH DESIGN LTD. AND IS RELEASED ON THE UNDERSTANDING THAT IT IS NOT COPIED OR REPRODUCED, EITHER WHOLLY OR IN PART WITHOUT THE CONSENT OF PUSH DESIGN LTD. CONTRACTORS AND MANUFACTURERS ARE TO WORK FROM FIGURED DIMENSIONS IN PREFERENCE TO SCALED ONES. ALL DIMENSIONS ARE TO BE VERIFIED BY CONTRACTOR ON SITE PRIOR TO MANUFACTURE & INSTALLATION. ALL DIMENSIONS ARE INDICATED IN MILLIMETRES, UNLESS OTHERWISE SPECIFIED.