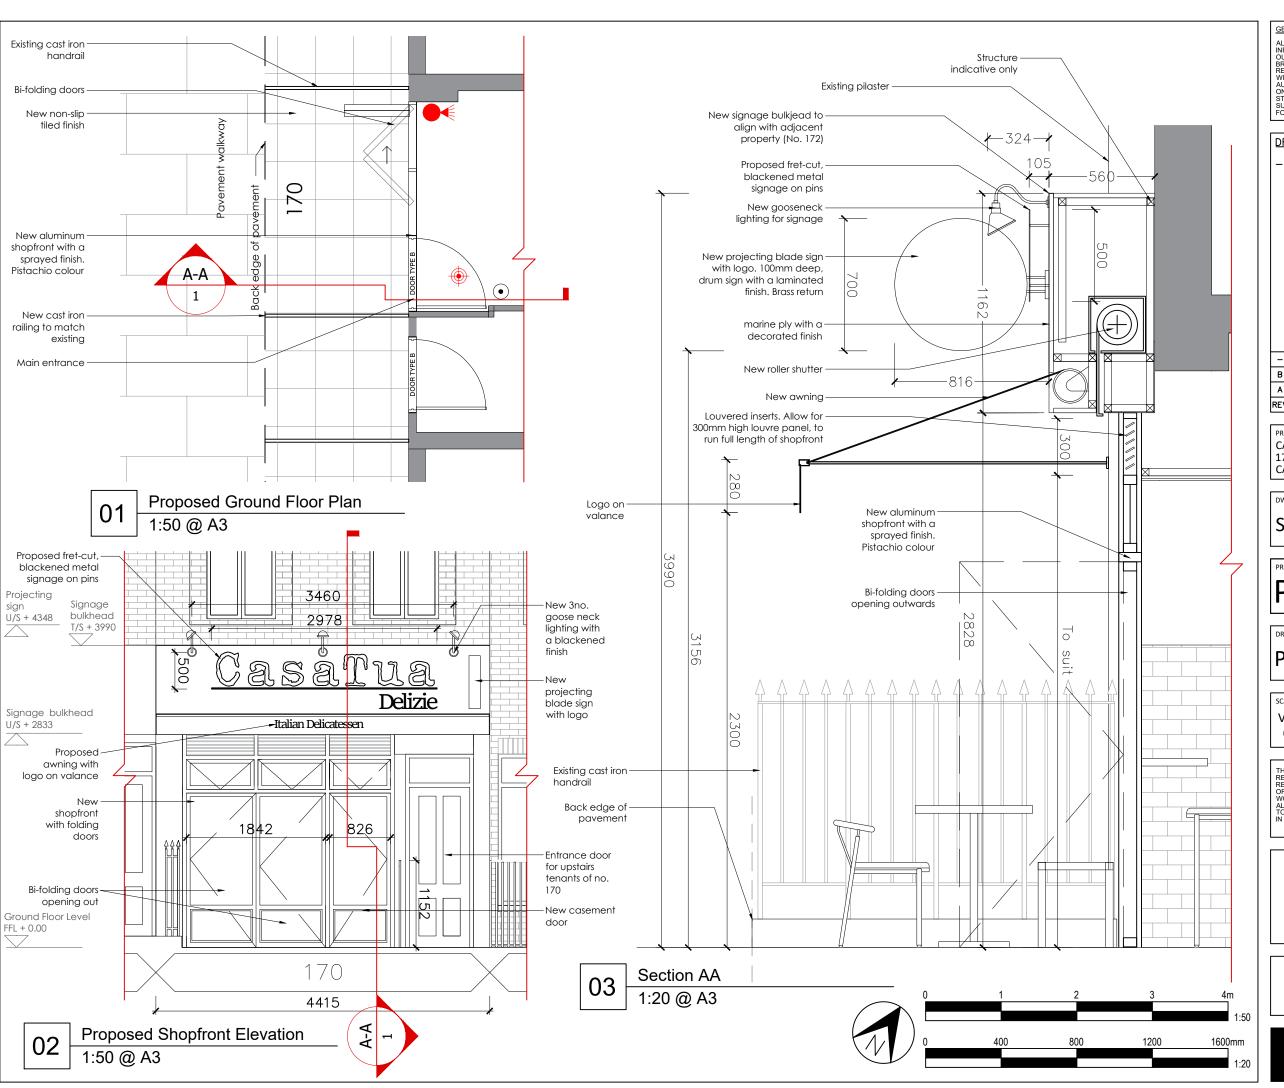

## GENERAL NOTES

ALWAYS REFER TO RELATED DRAWINGS WHEN CONSIDERING INFORMATION CONTAINED WITHIN THIS DRAWING. ALL WORK CARRIED OUT ON SITE TO BE IN ACCORDANCE WITH ALL CURRENT RELEVANT BRITISH STANDARD BUILDING REGULATIONS AND CDM 2015 REGULATIONS. DISCREPANCIES WITH INFORMATION CONTAINED WITHIN FIRST THE DRAWING ARE TO BE REPORTED TO THE DRAWING AUTHOR IMMEDIATELY. ALL MATERIALS AND SURFACE FINISHES USED ON SITE TO BE IN ACCORDANCE WITH APPROPRIATE FIRE RATING AS STIPULATED BY BUILDING CONTROL. ALL CONTRACTOR AND SUB-CONTRACTOR DRAWINGS TO BE PROVIDED TO PUSH DESIGN LTD. FOR APPROVAL PRIOR TO COMMENCEMENT OF WORKS ON SITE.



CASA TUA DELIZIE 170 ROYAL COLLEGE STREET CAMDEN

## SHOPFRONT DETAILS

## **PLANNING**

P.3.01

В

CHECKED BY

NB

**VARIES** @ A3

09.04.21

ME

THIS DRAWING IS