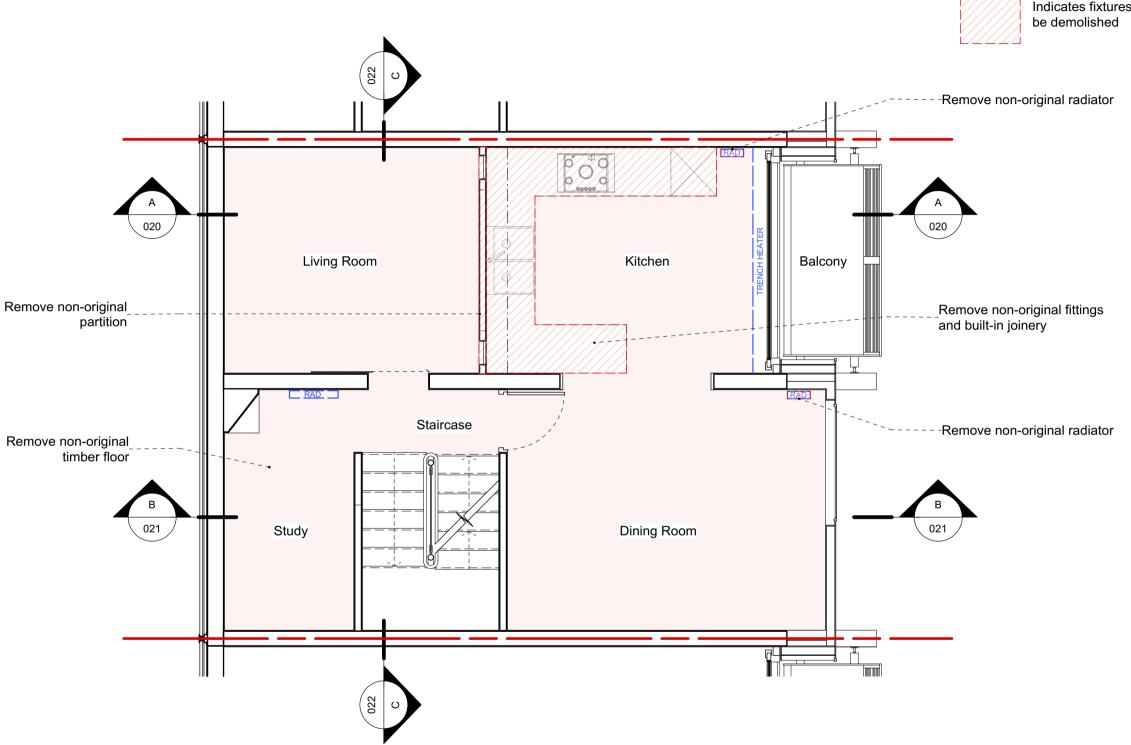

0m

As Existing\_First Floor Plan

Indicates fixtures to

Indicates surfaces to be demolished

In the event of discrepancy notify the Architect immediately This document is copyright of Hugh Cullum Architects Ltd Issue Status