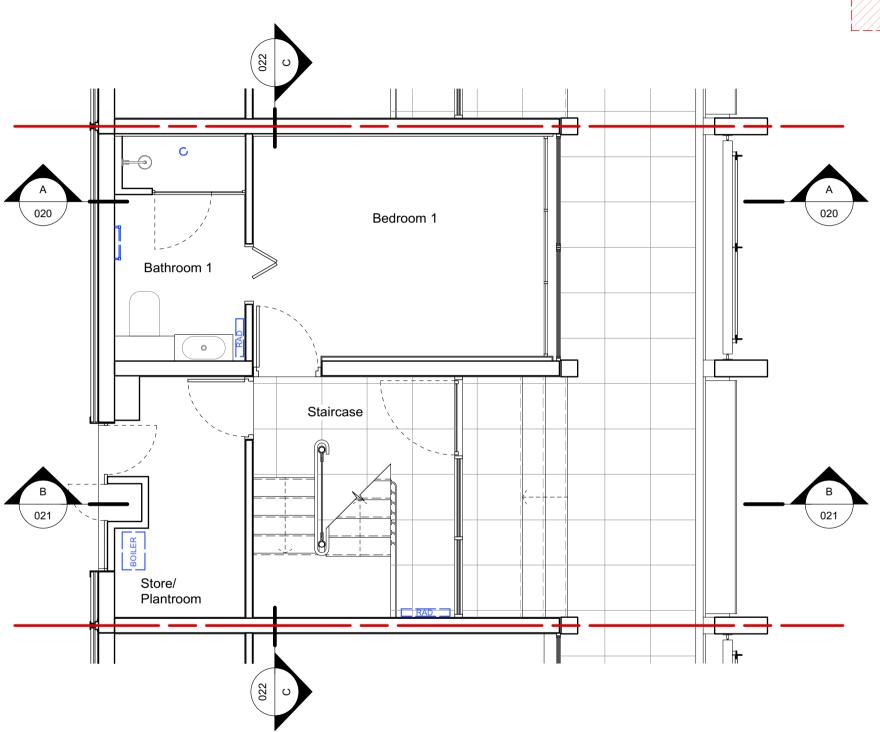

Indicates surfaces to be demolished

**General Notes**Do not scale from this drawing
All dimensions to be verified on site

Issue Status
SK Sketch
D Design
T Tender

To be read in conjunction with all relevant documents

In the event of discrepancy notify the Architect immediately This document is copyright of Hugh Cullum Architects Ltd

E Existing ConditionP PermissionsC Contract

Indicates fixtures to be demolished

(\_): Issued for LB Application

11.05.21 /TS/TS)

HUGHCULLUM
ARCHITECTS LTD
Bloomsbury Design
61b Judd Street

London WC1H9QT t 020 7383 7647 f 020 7387 7645 mail@hughcullum.com

9 Grand Union Walk

As Existing
Ground Floor Plan
1:50@A3 May 2021
Drawn: TS Checked: TS
GUW09-E010(\_)