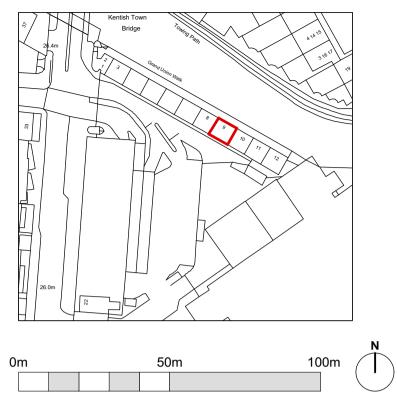

## 9 Grand Union Walk

As Existing Location/Site Plan Varies@A3 May 2021 Drawn: TS Checked: TS GUW09-E001(\_)