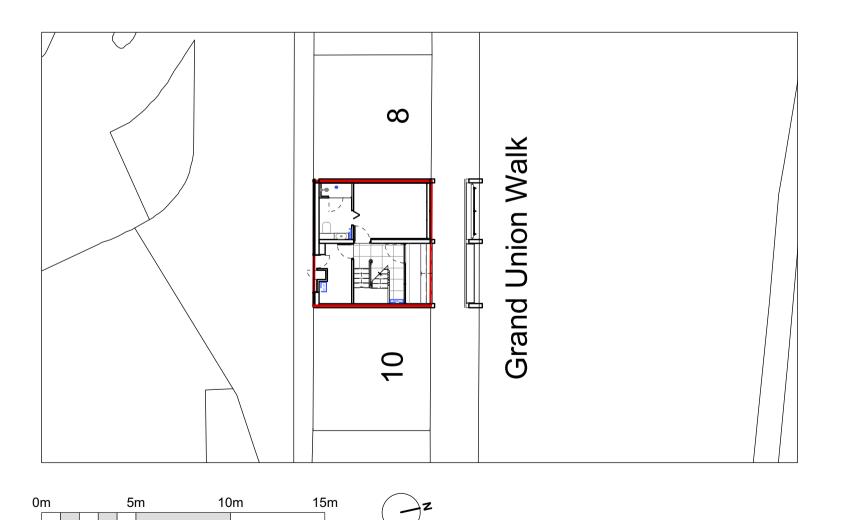

## 9 Grand Union Walk

As Existing Location/Site Plan Varies@A3 May 2021 Drawn: TS Checked: TS GUW09-E001(\_)