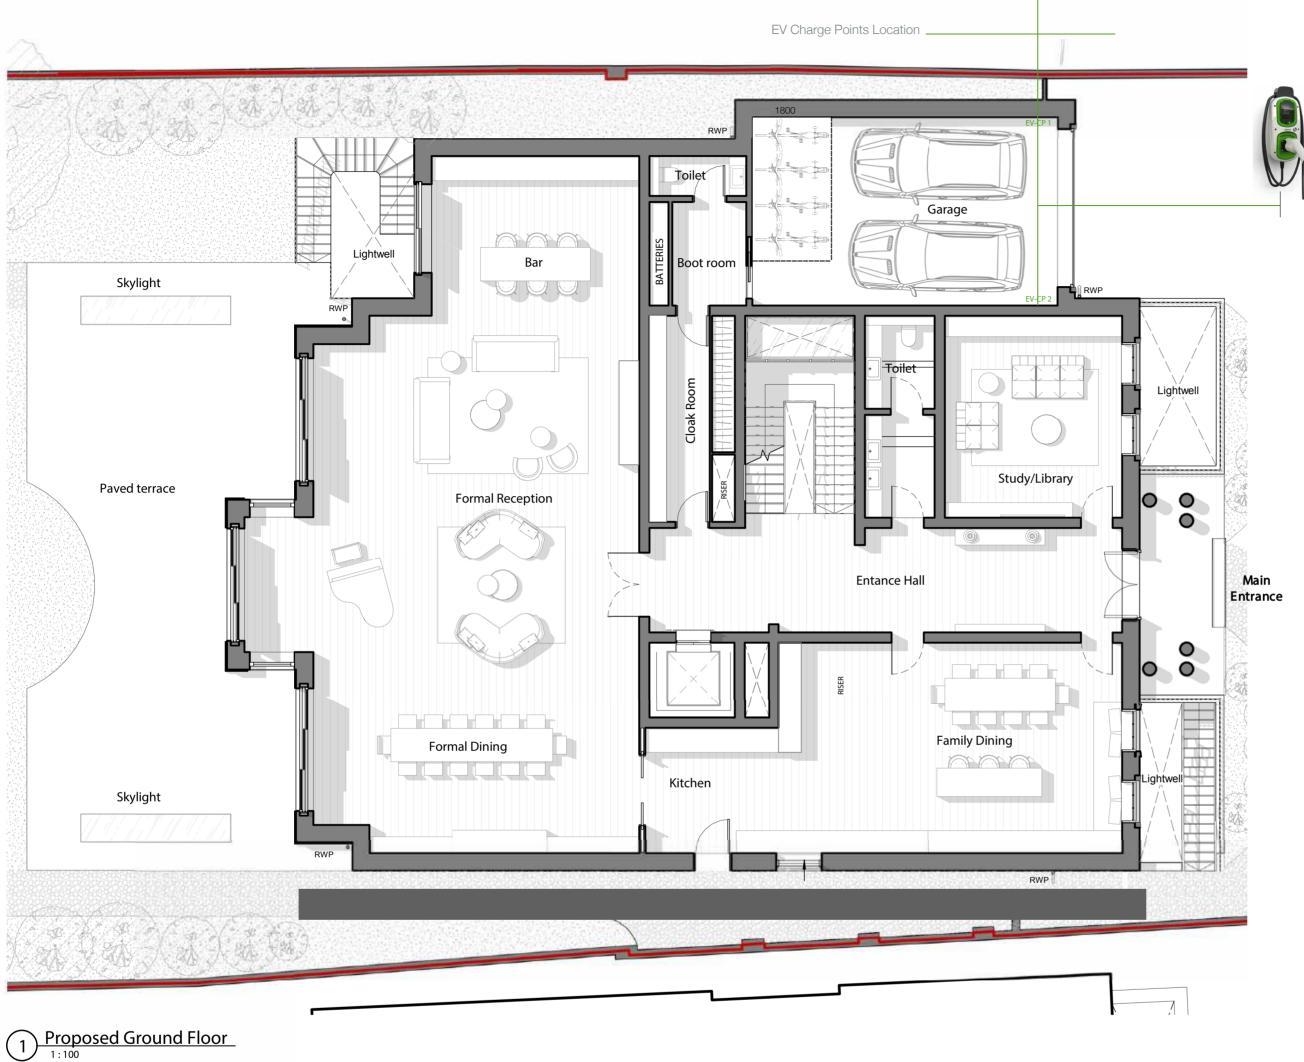

Drawing Title: Garage -EV Charge Points

Proposed Plan-Addendum A

Project No: 1020 Drawing No: SK 08 D1 A Planning Ref: 13398-08 79 Avenue Road D1 A

Scale: 1:100

Date: Checked: 30/04/2021 ME **SK08 D1A**