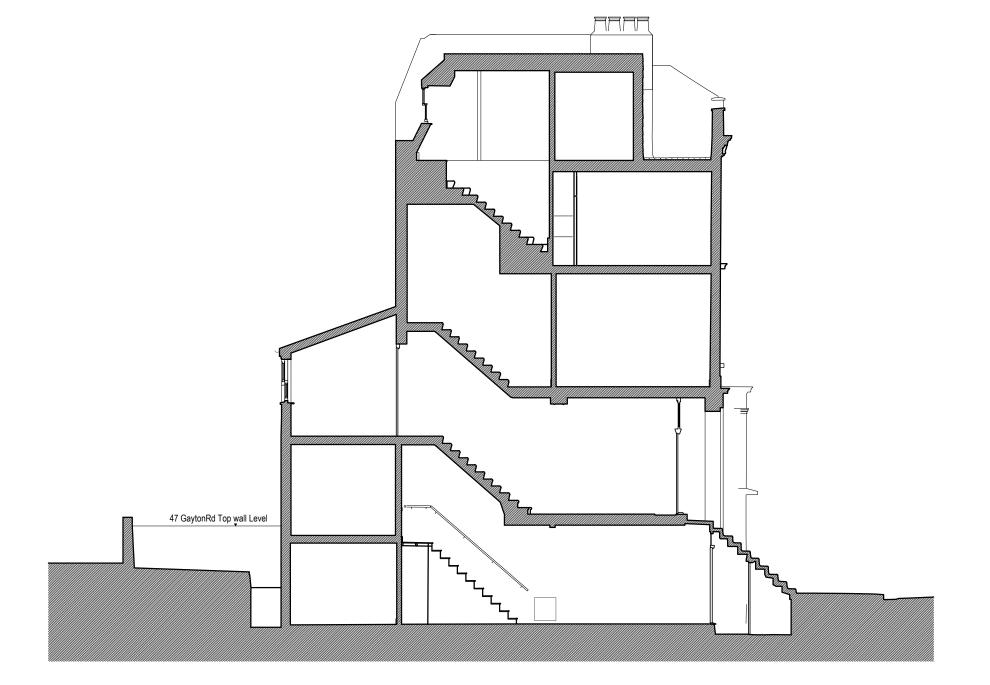

TOWN HALL SINGLE REAR EXTENSION, ALTERATIONS TO FRONT AND REAR ELEVATIONS

> EXISTING ELEVATIONS

ADDRESS:

46 GAYTON ROAD LONDON, NW3 1TU

LONG SECTION

THIS DRAWING IS THE COPYRIGHT OF THE ARCHITECTS AND MAY NOT BE REPRODUCED WITHOUT PERMISSION