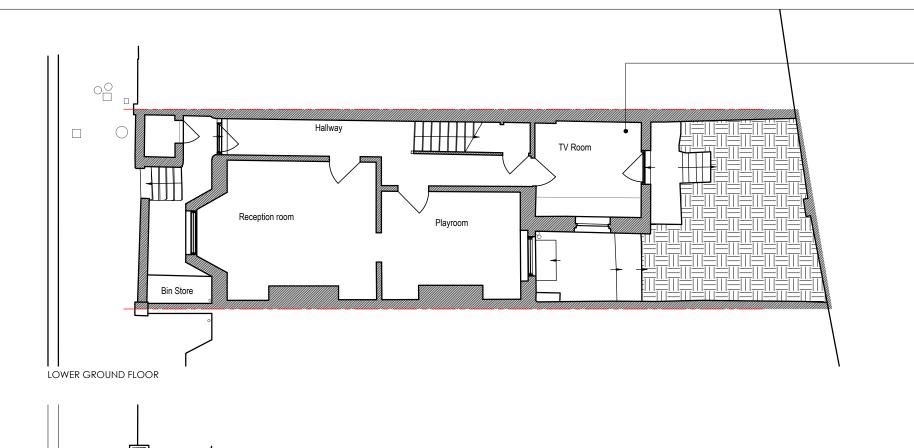

**AMADEO ALENTORN** 

TOWN HALL SINGLE REAR EXTENSION, ALTERATIONS TO FRONT AND REAR ELEVATIONS

EXISTING FLOOR PLANS

ADDRESS:

46 GAYTON ROAD LONDON, NW3 1TU

JOB No DRAWING NUMBER PL02 1100 A3 Sheet

GROUND FLOOR