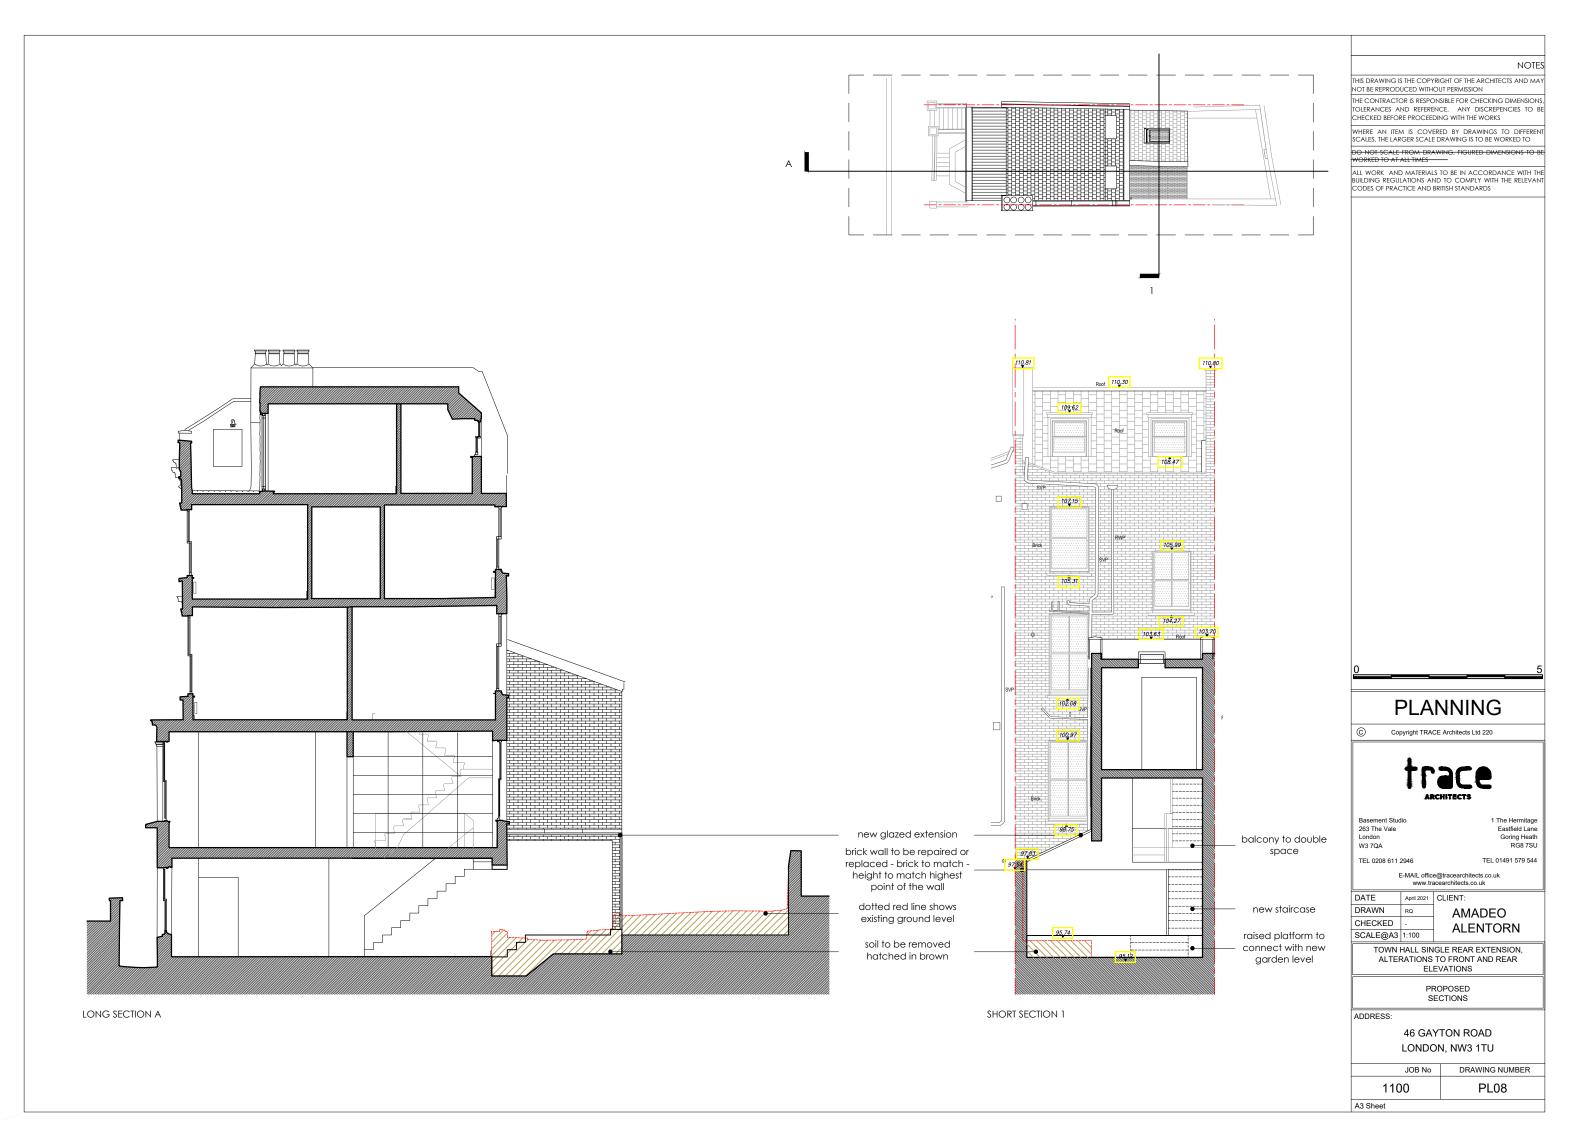

## **PLANNING**

Copyright TRACE Architects Ltd 220

Basement Studio 263 The Vale London W3 7QA TEL 0208 611 2946

1 The Hermitage Eastfield Lane Goring Heath RG8 7SU TEL 01491 579 544

| DATE    | April 2021 | CLIENT: |  |  |
|---------|------------|---------|--|--|
| DRAWN   | RQ         | AM      |  |  |
| CHECKED | -          | Λ.      |  |  |

AMADEO **ALENTORN** SCALE@A3 1:100

TOWN HALL SINGLE REAR EXTENSION, ALTERATIONS TO FRONT AND REAR ELEVATIONS

PROPOSED SECTION B

ADDRESS:

46 GAYTON ROAD LONDON, NW3 1TU

JOB No DRAWING NUMBER PL09 1100 A3 Sheet