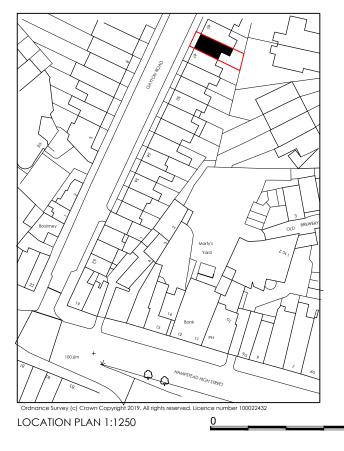

AMADEO ALENTORN

TOWN HALL SINGLE REAR EXTENSION, ALTERATIONS TO FRONT AND REAR ELEVATIONS

> EXISTING LOCATION PLAN

ADDRESS:

46 GAYTON ROAD LONDON, NW3 1TU

 JOB No
 DRAWING NUMBER

 1100
 PL01

 A3 Sheet