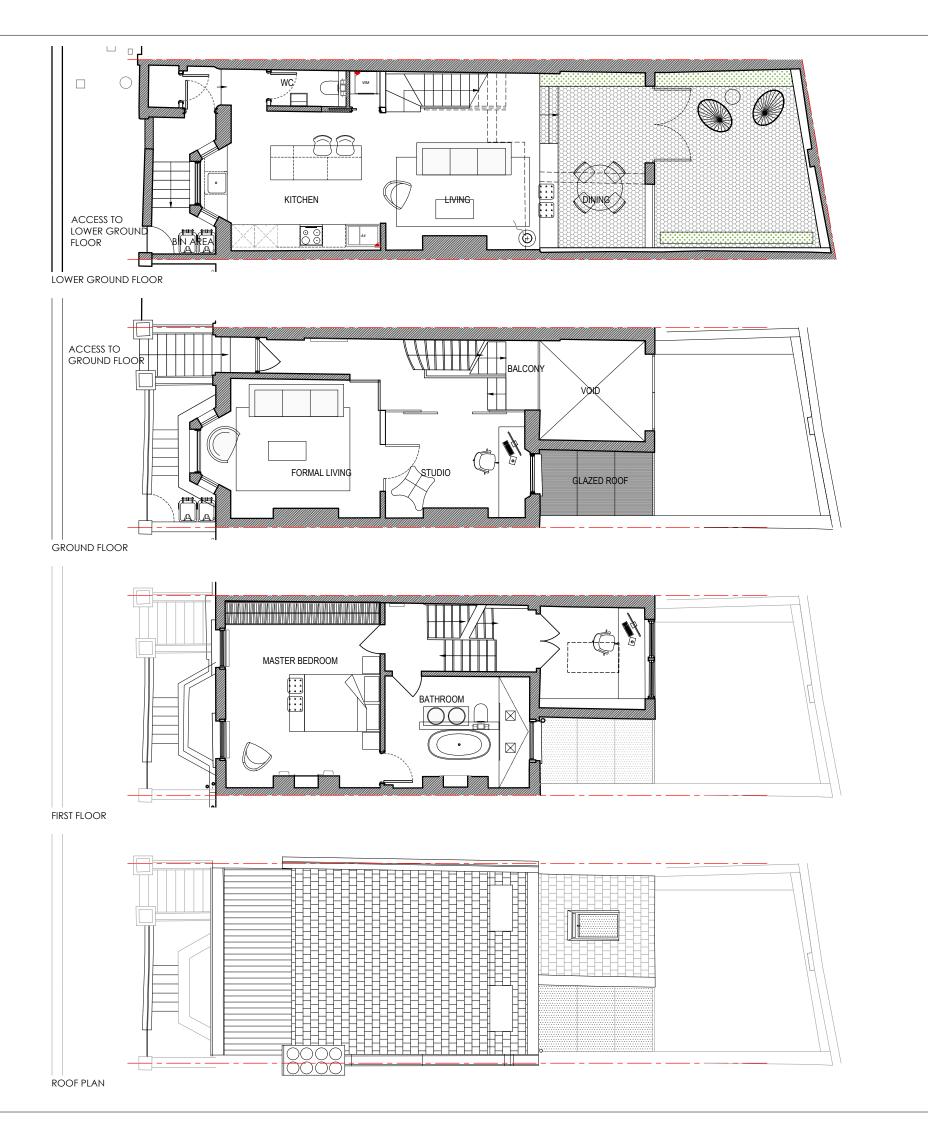

> PROPOSAL FLOOR PLANS

ADDRESS:

46 GAYTON ROAD LONDON, NW3 1TU

DRAWING NUMBER A3 Sheet

LONG SECTION B

NOTES

THIS DRAWING IS THE COPYRIGHT OF THE ARCHITECTS AND MAY NOT BE REPRODUCED WITHOUT PERMISSION

THE CONTRACTOR IS RESPONSIBLE FOR CHECKING DIMENSIONS, TOLERANCES AND REFERENCE. ANY DISCREPENCIES TO BE CHECKED BEFORE PROCEEDING WITH THE WORKS