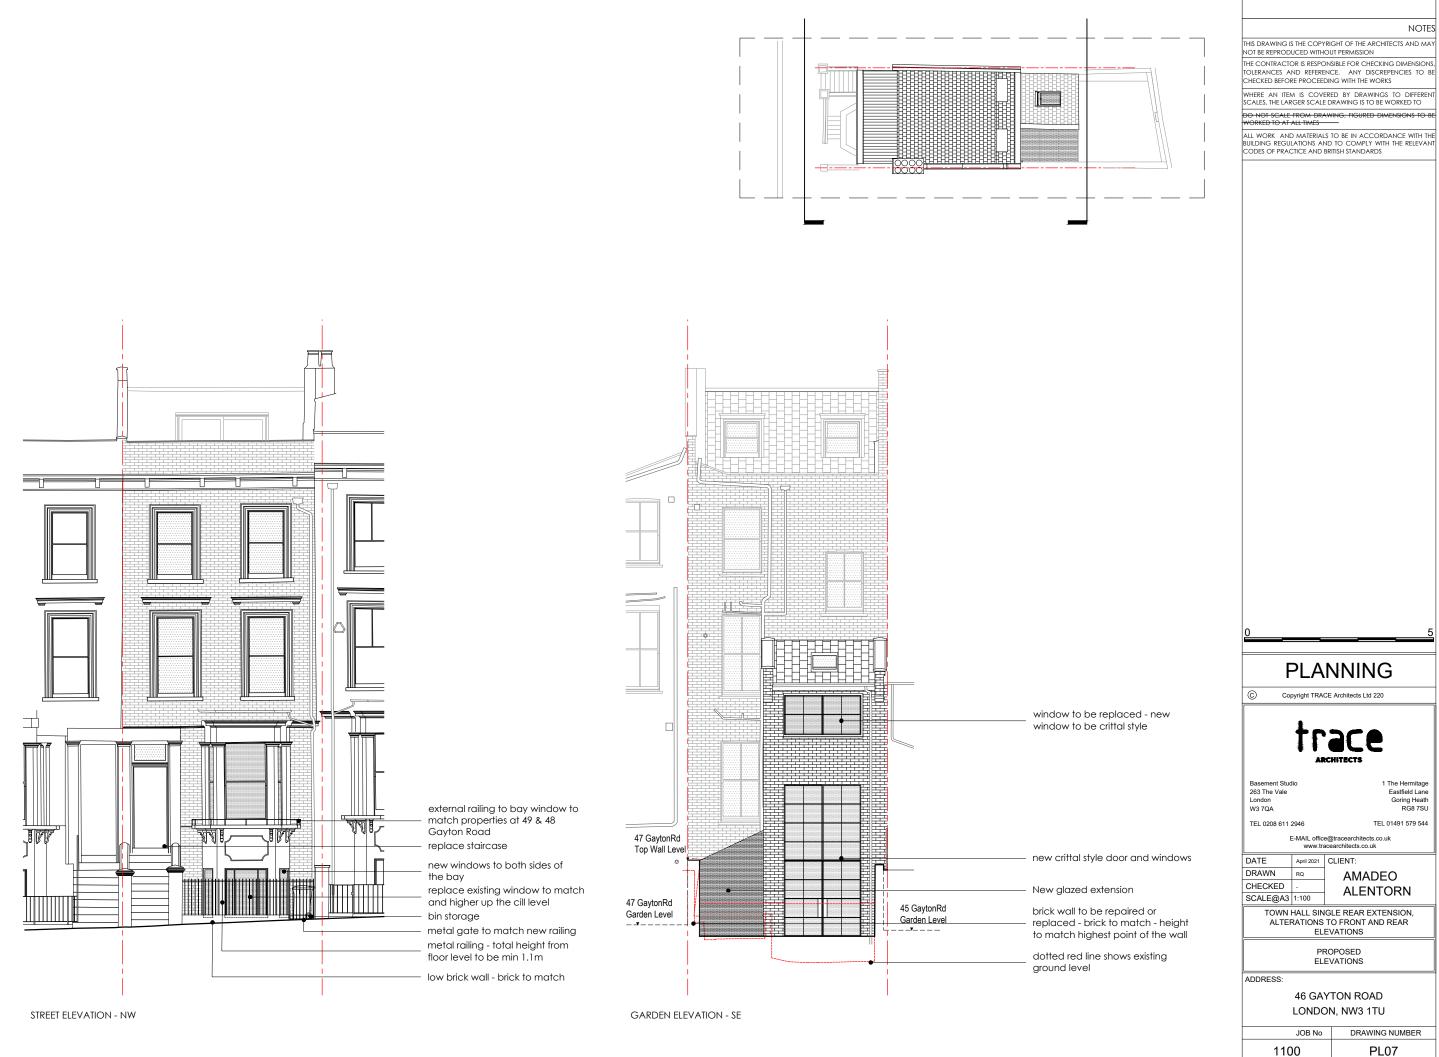

| DATE     | April 2021 | CLIENT:   |
|----------|------------|-----------|
| DRAWN    | RQ         | AMADEO    |
| CHECKED  | -          | ALENTORN  |
| SCALE@A3 | 1:100      | ALLINIONN |

TOWN HALL SINGLE REAR EXTENSION, ALTERATIONS TO FRONT AND REAR ELEVATIONS

> PROPOSAL FLOOR PLANS

ADDRESS:

46 GAYTON ROAD LONDON, NW3 1TU

DRAWING NUMBER A3 Sheet

LONG SECTION B

NOTES

THIS DRAWING IS THE COPYRIGHT OF THE ARCHITECTS AND MAY NOT BE REPRODUCED WITHOUT PERMISSION

THE CONTRACTOR IS RESPONSIBLE FOR CHECKING DIMENSIONS, TOLERANCES AND REFERENCE. ANY DISCREPENCIES TO BE CHECKED BEFORE PROCEEDING WITH THE WORKS