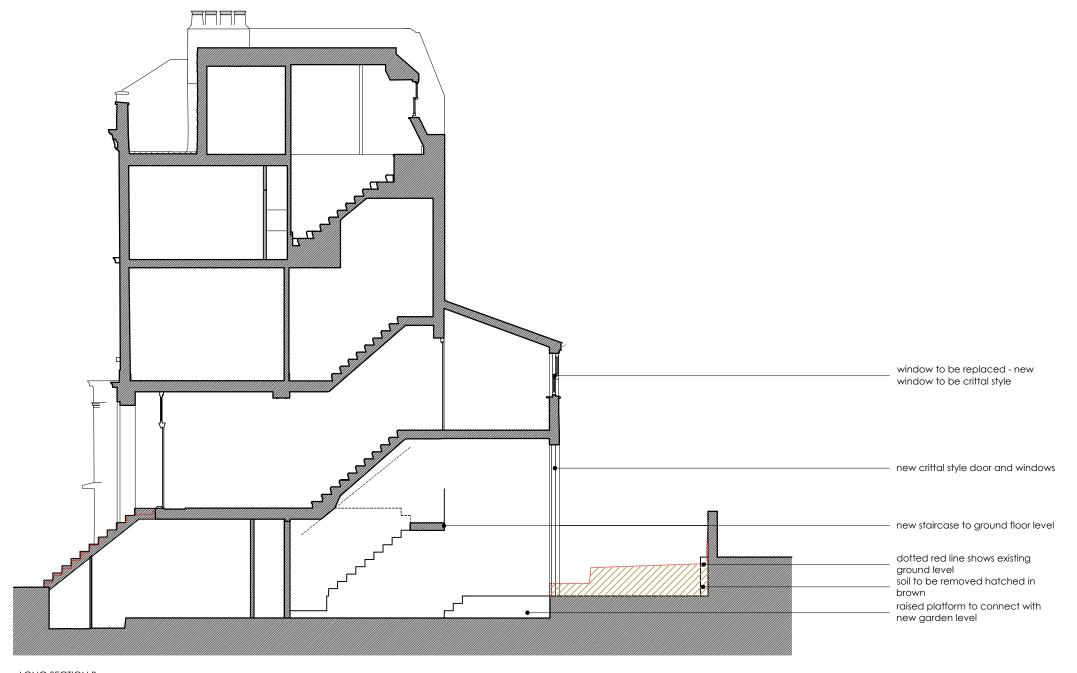

> PROPOSAL FLOOR PLANS

ADDRESS:

46 GAYTON ROAD LONDON, NW3 1TU

DRAWING NUMBER A3 Sheet

LONG SECTION B

NOTES

THIS DRAWING IS THE COPYRIGHT OF THE ARCHITECTS AND MAY NOT BE REPRODUCED WITHOUT PERMISSION

THE CONTRACTOR IS RESPONSIBLE FOR CHECKING DIMENSIONS, TOLERANCES AND REFERENCE. ANY DISCREPENCIES TO BE CHECKED BEFORE PROCEEDING WITH THE WORKS

AMADEO **ALENTORN** SCALE@A3 1:100

TOWN HALL SINGLE REAR EXTENSION, ALTERATIONS TO FRONT AND REAR ELEVATIONS

PROPOSED SECTION B

ADDRESS:

46 GAYTON ROAD LONDON, NW3 1TU

JOB No DRAWING NUMBER PL09 1100 A3 Sheet