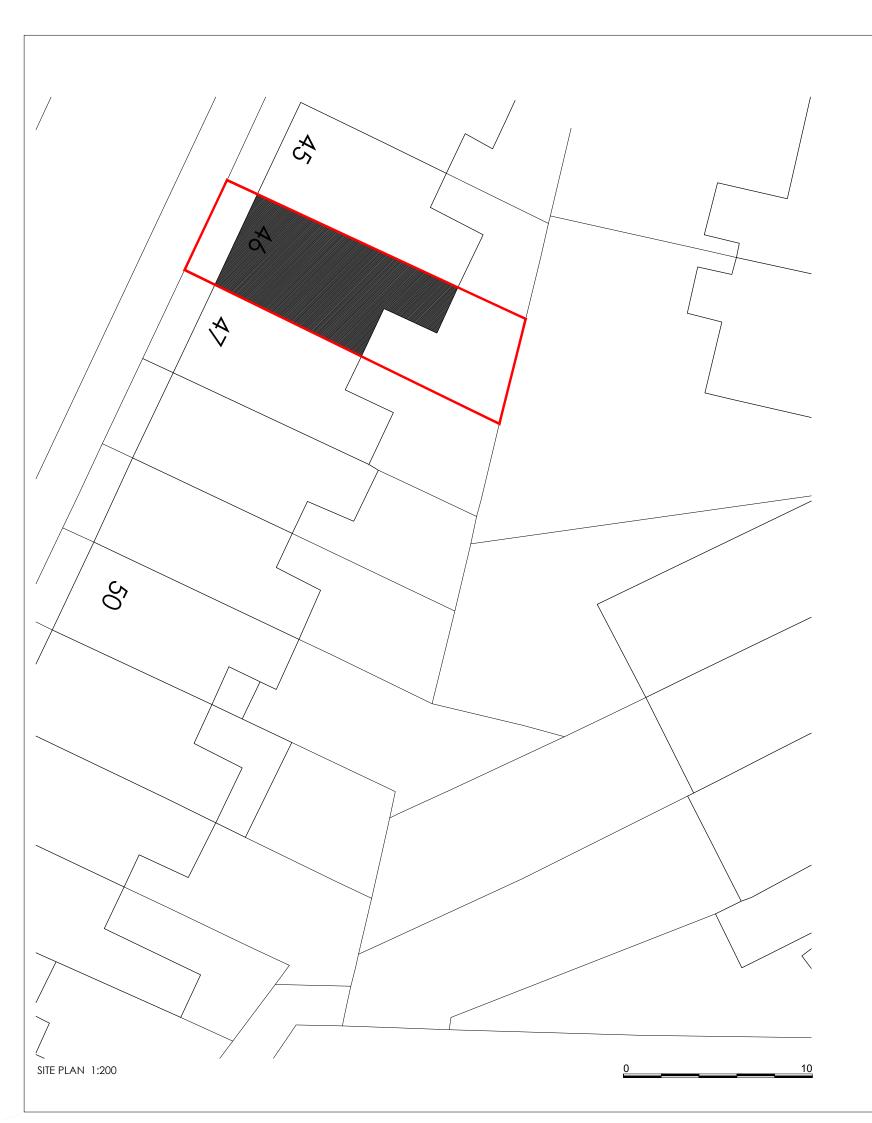

AMADEO ALENTORN

TOWN HALL SINGLE REAR EXTENSION, ALTERATIONS TO FRONT AND REAR ELEVATIONS

> EXISTING LOCATION PLAN

ADDRESS:

46 GAYTON ROAD LONDON, NW3 1TU

 JOB No
 DRAWING NUMBER

 1100
 PL01

 A3 Sheet