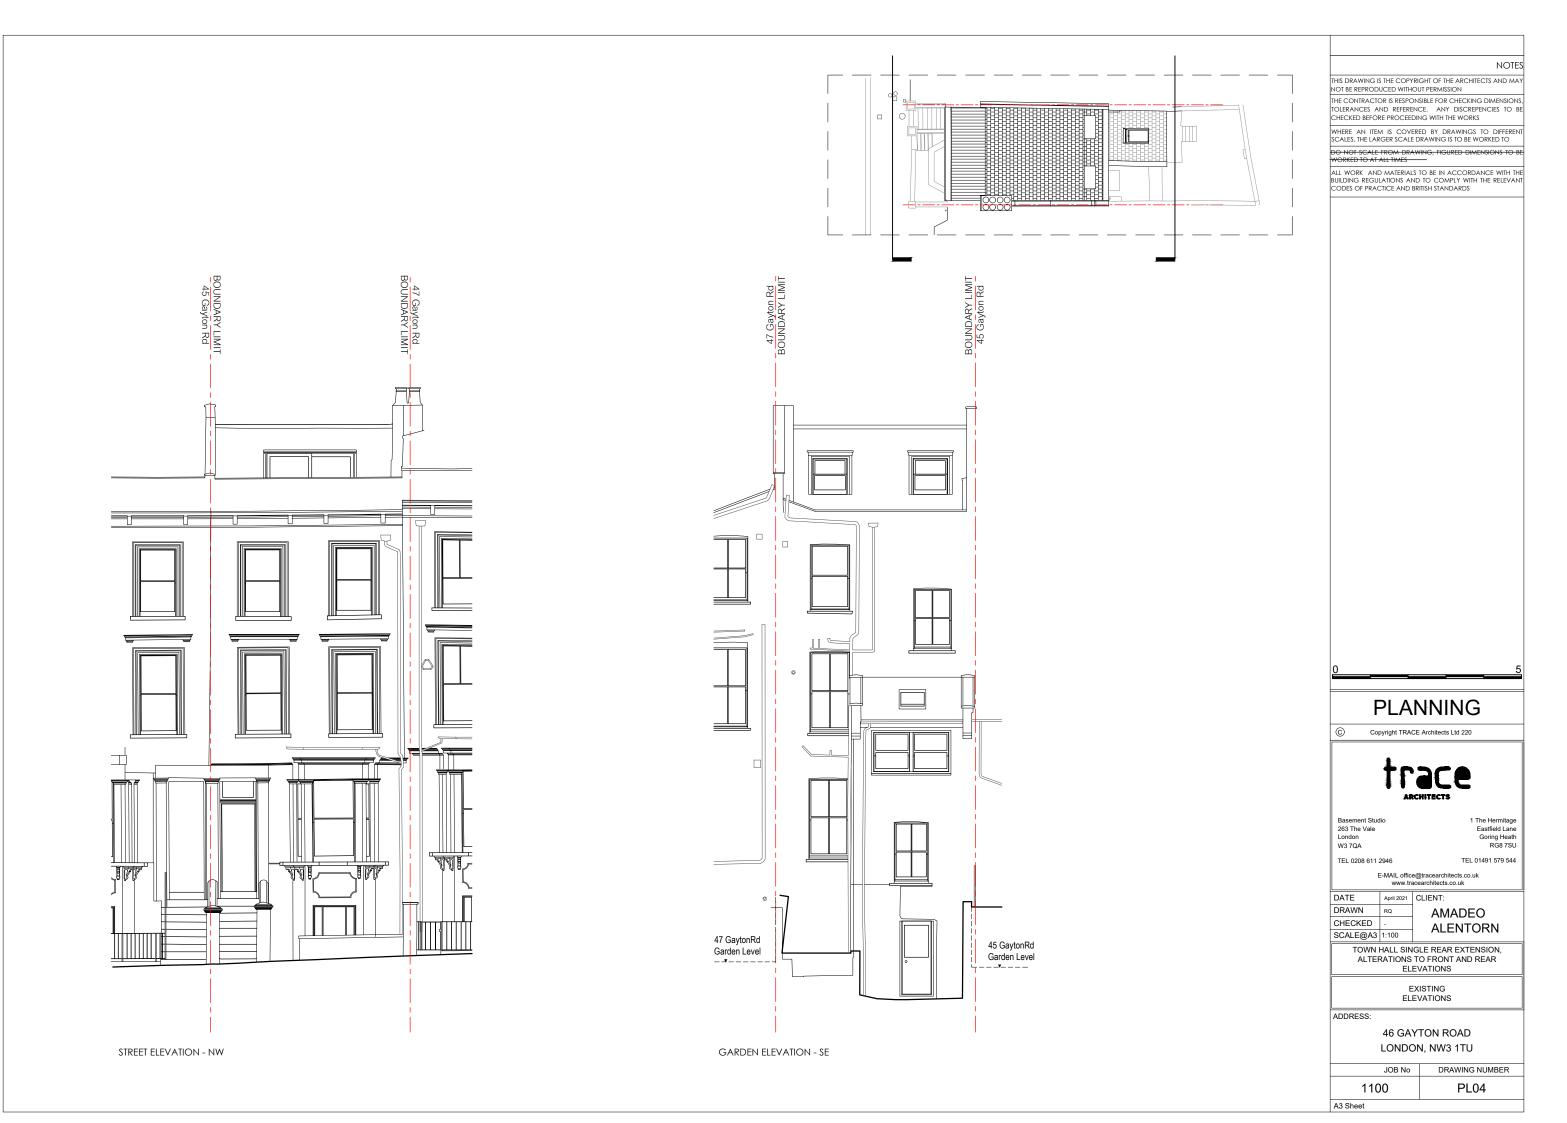

TOWN HALL SINGLE REAR EXTENSION, ALTERATIONS TO FRONT AND REAR ELEVATIONS

> EXISTING ELEVATIONS

ADDRESS:

46 GAYTON ROAD LONDON, NW3 1TU

LONG SECTION

THIS DRAWING IS THE COPYRIGHT OF THE ARCHITECTS AND MAY NOT BE REPRODUCED WITHOUT PERMISSION