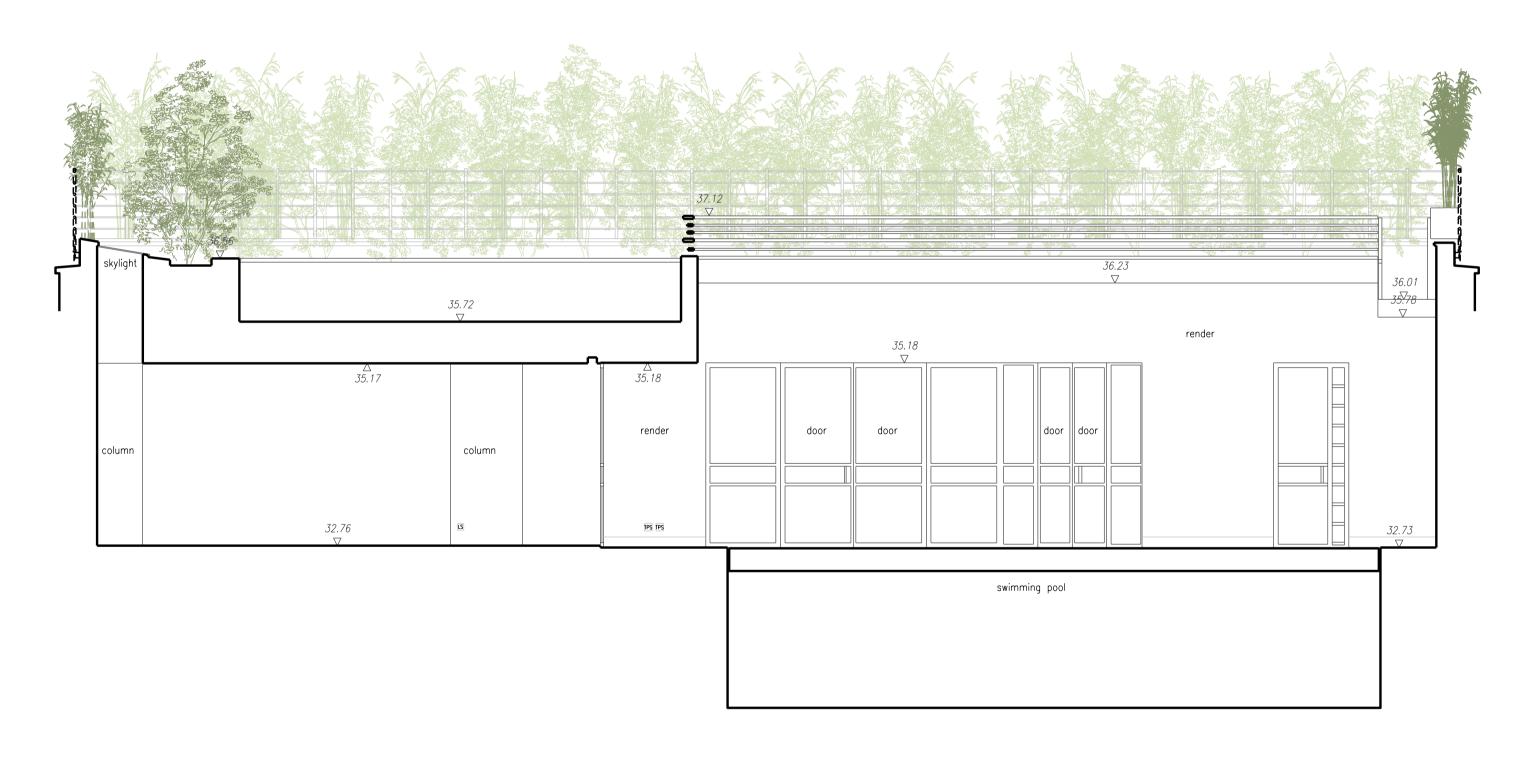

O1 Section EE
Scale 1:50 @ A1 / 1:100 @ A3

02 Section FF Scale 1:50 @ A1 / 1:100 @ A3

## **PATA**LAB

Date

Fitzroy Yard Project

06.05.2021

| Drawing Title | Existing | Section | ΕE | &        | FF |
|---------------|----------|---------|----|----------|----|
| _             |          |         |    | <u> </u> |    |