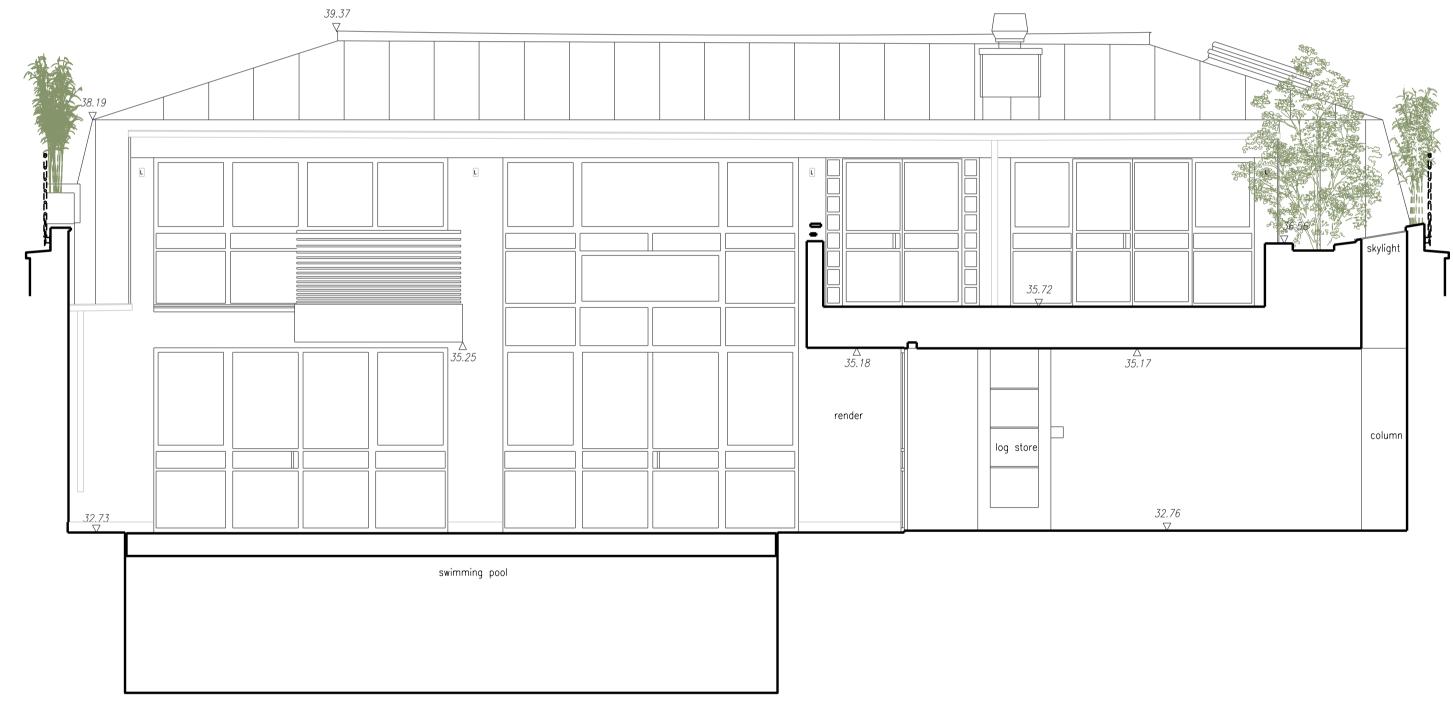

O1 Section EE
Scale 1:50 @ A1 / 1:100 @ A3

02 Section FF Scale 1:50 @ A1 / 1:100 @ A3

## **PATA**LAB

Date

Fitzroy Yard Project

06.05.2021

| Drawing Title | Existing | Section | ΕE | &        | FF |
|---------------|----------|---------|----|----------|----|
| _             |          |         |    | <u> </u> |    |