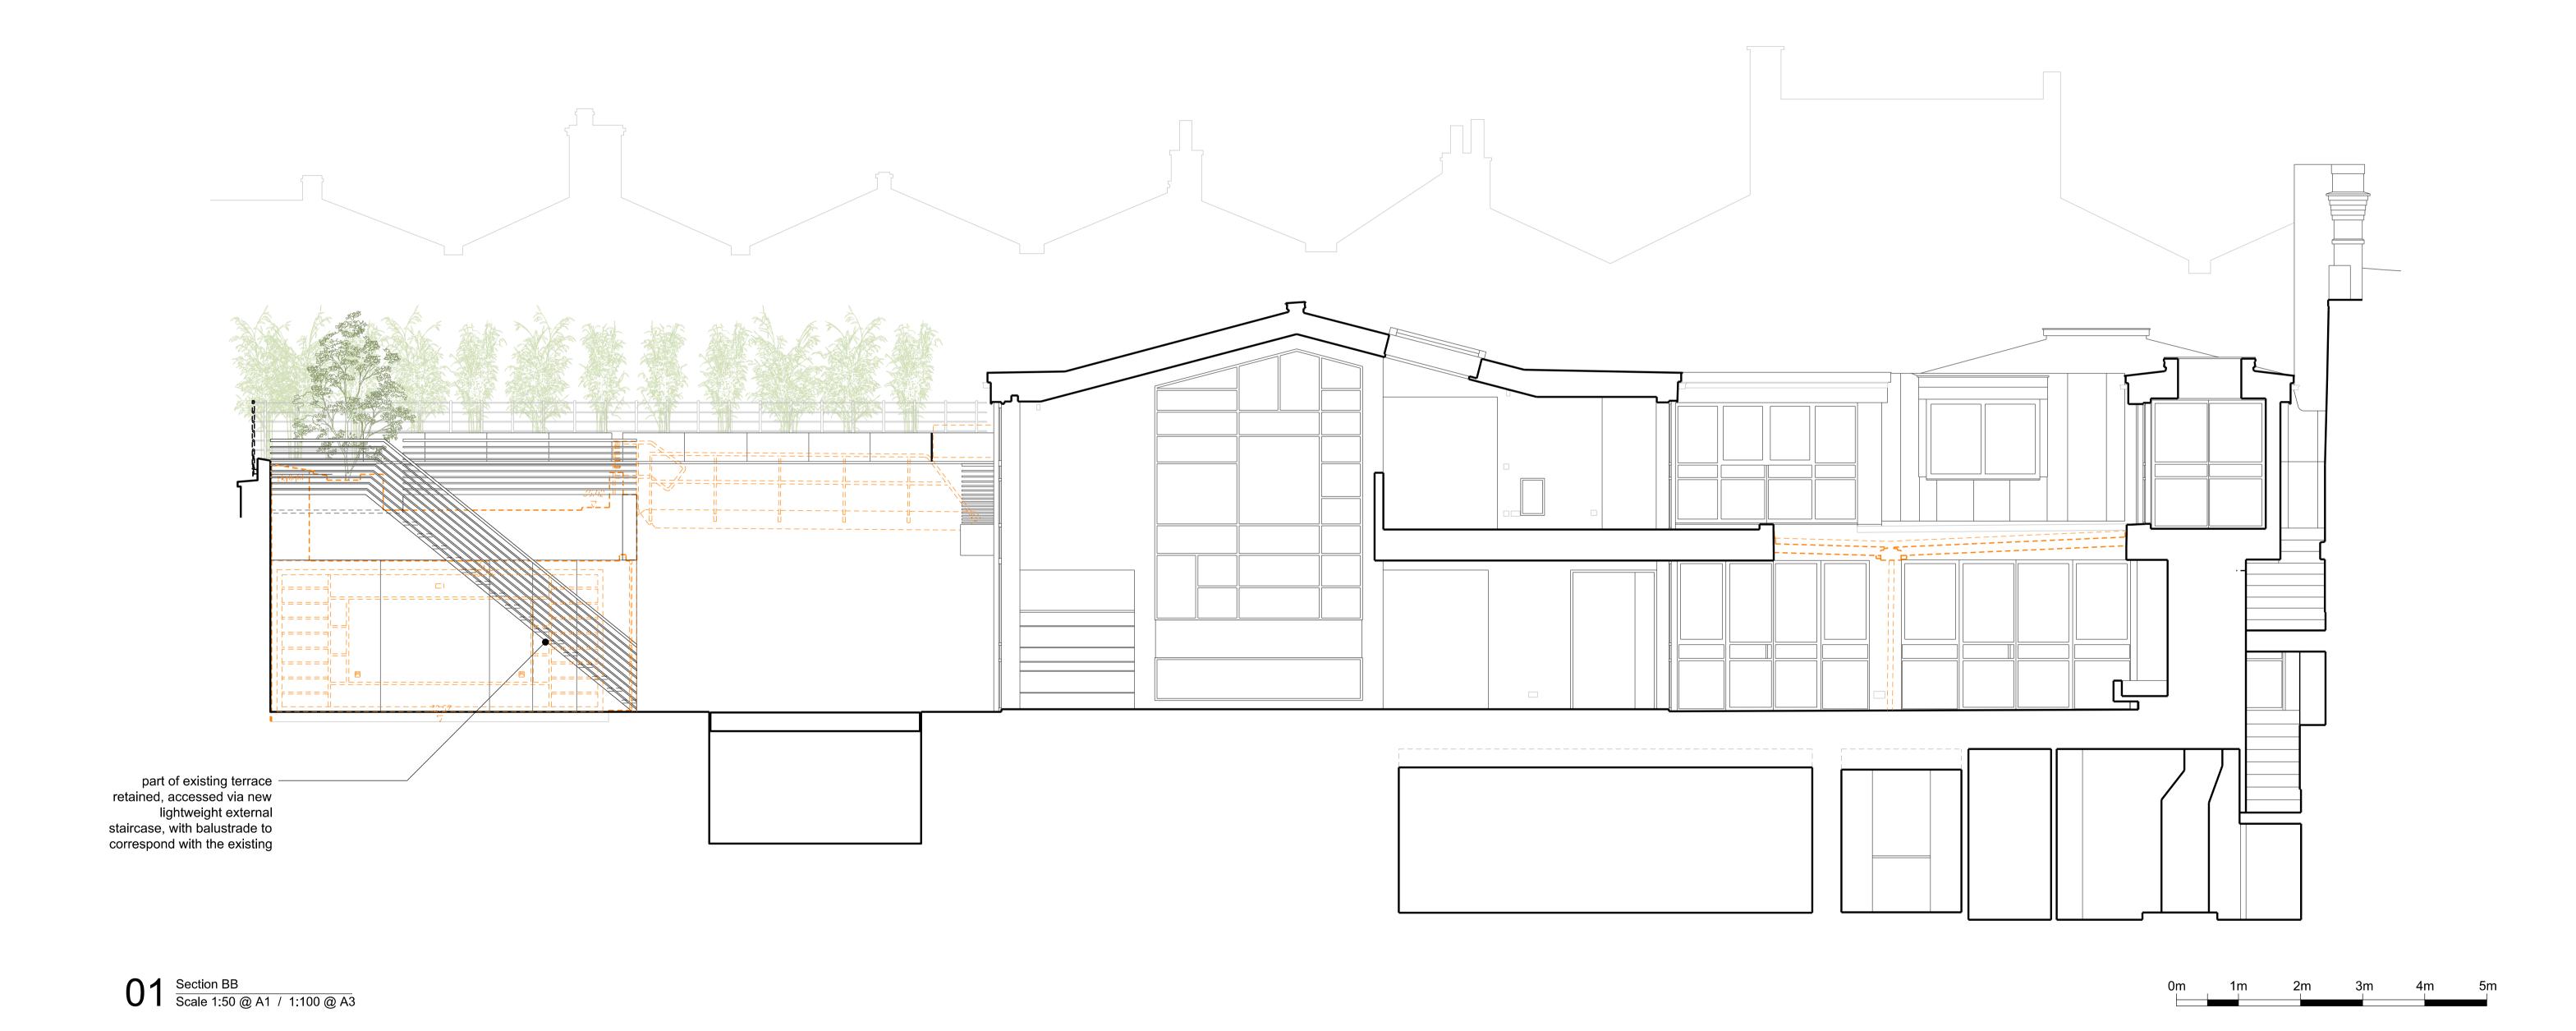

KEY

Existing /// Proposed Garden Area General Services General Structure External (covered) Site Boundary Demolition Terrace Area

- this is a Colour Drawing; - structure shown indicatively unless otherwise noted; - to be read in conjunction with Structural & MEP Engineer's drawings; - all work to be carried out in accordance with Party Wall Awards; - products to be installed in accordance with manufacturer's requirements; - [H62-110] = spec clause reference

## **Proposed Section BB**

1:50 / 1:100 Scale Paper Size A1 / A3 06.05.2021 Date

Project No Drawing No

**2106** PA-1-3202 **00**