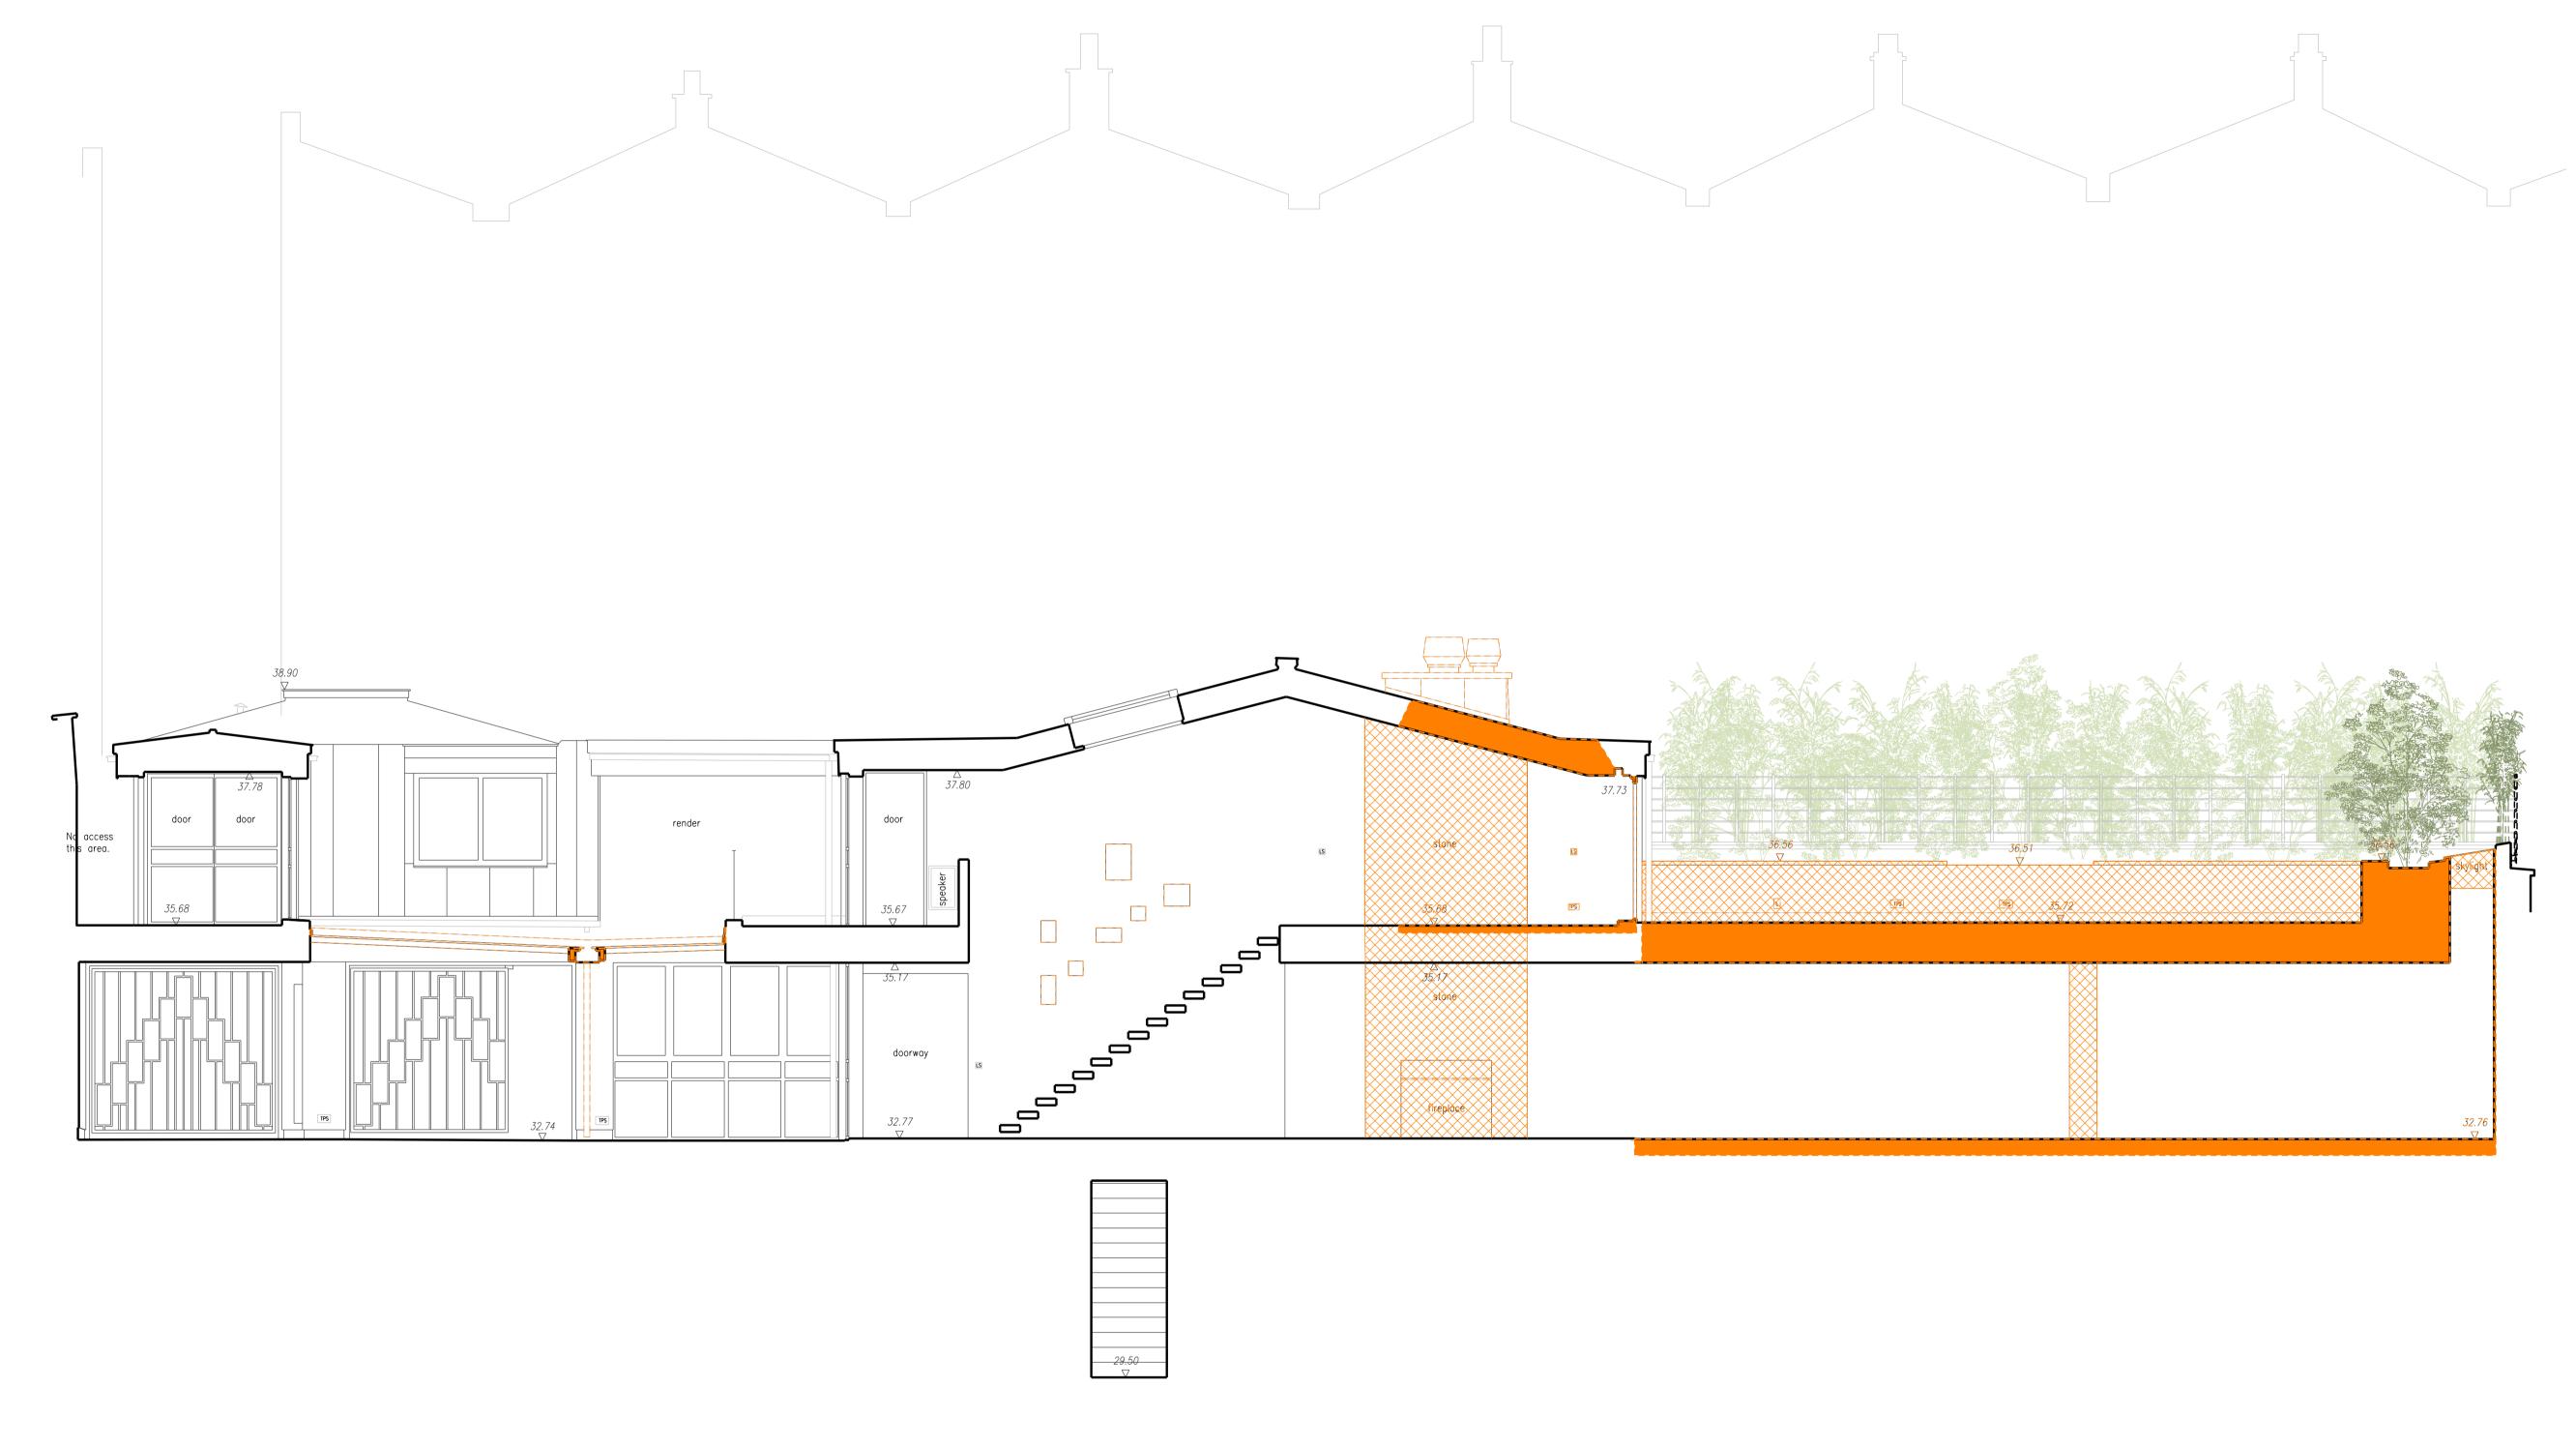

GENERAL NOTES: KEY

**Demolition Element** 

Demolition Walls / Floors (section cut)

Demolition Walls / Floors (elevation)

- this is a Colour Drawing; - all Demolition drawings to be read in conjunction with the proposed;

O1 Section CC Scale 1:50 @ A1 / 1:100 @ A3